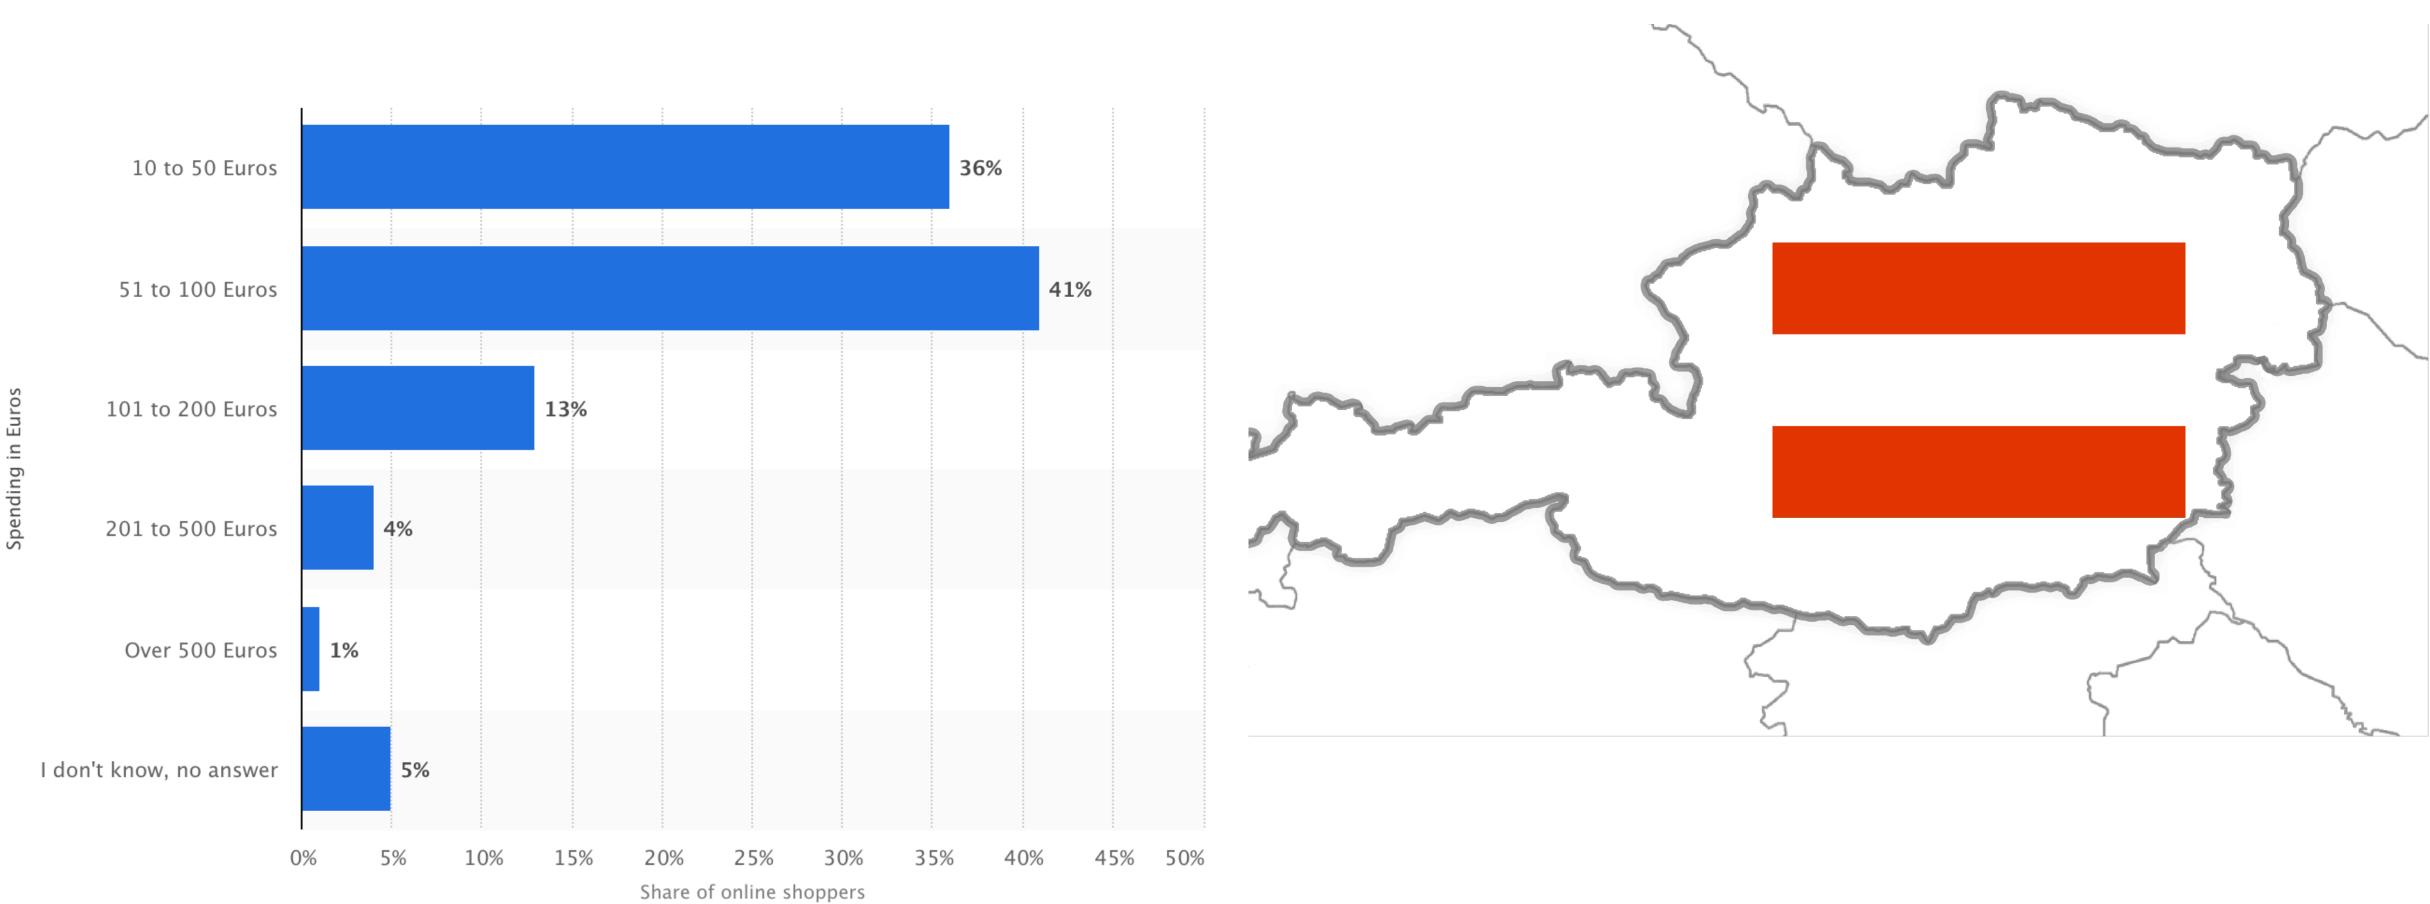

## **NO** is shopping online in Austria?

OW much do online shoppers spend in Austria?

Number of times people shopped online, EU-28, 2015 (% of individuals who bought or ordered goods or services over the internet for private use in the previous 3 months)