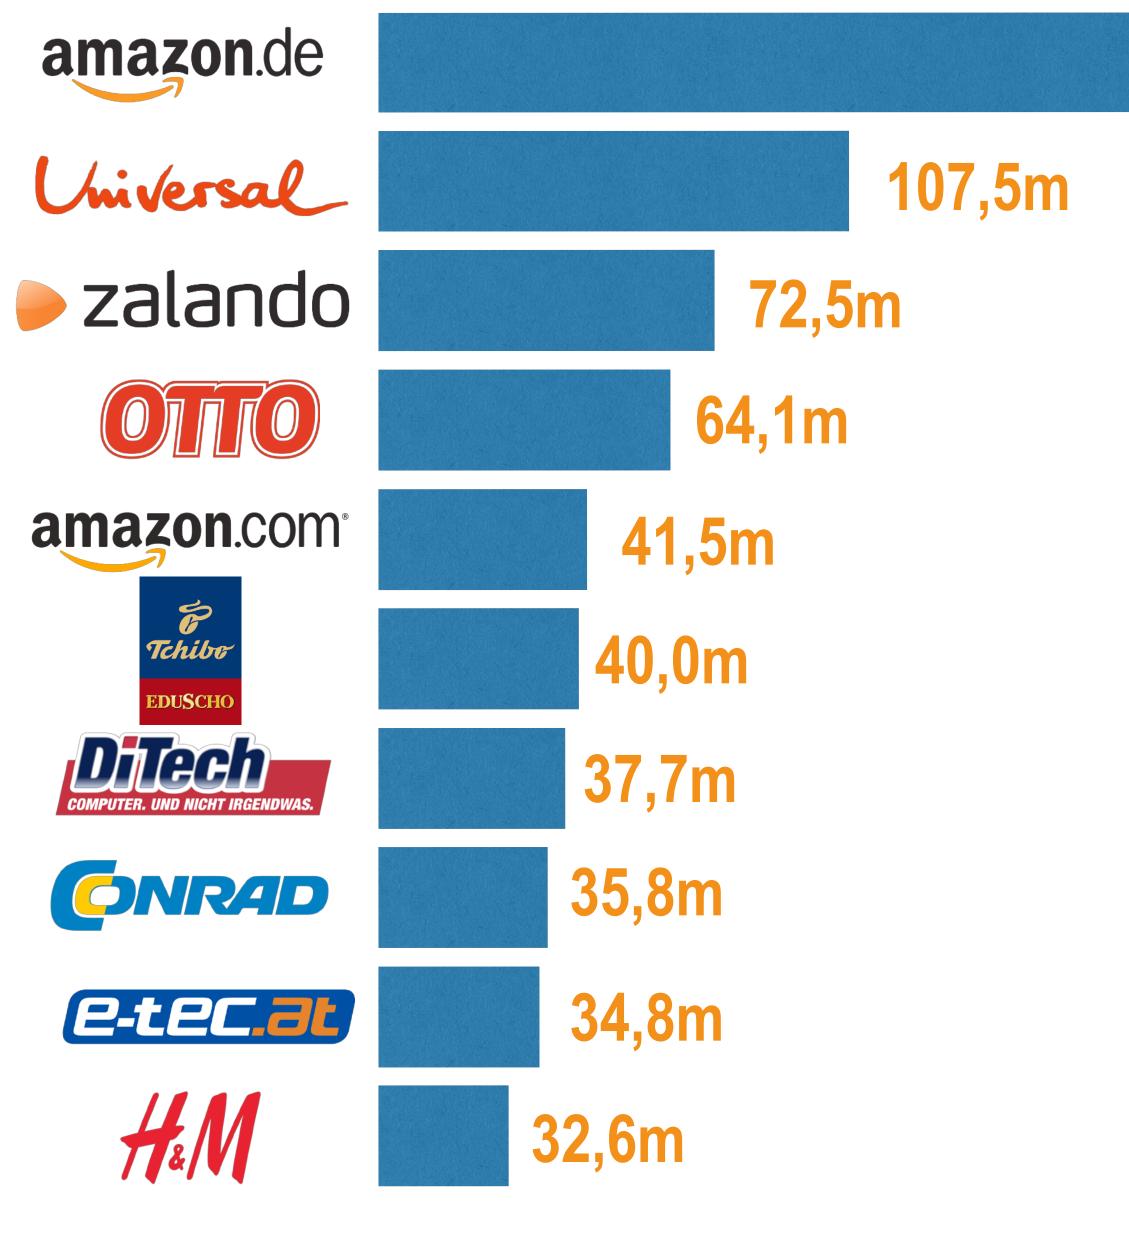

etail websites and 55 million stock keeping units @StatistaCharts Source: Adobe Digital Insights

Year-over-year growth





What influences/triggers online sales? What creates possible browse or cart abandonment? Compare both online and mobile experience?

## Let's go to work

## **VAUDE**

Analyse the VAUDE website/online shop

What influences/triggers online sales? What creates possible browse or cart abandonment? Compare both online and mobile experience?

## Let's go to work

## **VAUDE**

Each group analyses one competitor E-Experience









€1759 average online spending
8% growth Y/Y
80% bought abroad at least once





€1759 average online spending 8% growth Y/Y 80% bought abroad at least once







€1759 average online spending
8% growth Y/Y
80% bought abroad at least once





**E-commerce** - TOP 10 of Austrian online shops (2014)





## **E-commerce** - TOP 10 of Austrian online shops (2016)







## **NO** is shopping online in Austria?





OW much do online shoppers spend in Austria?





Number of times people shopped online, EU-28, 2015 (% of individuals who bought or ordered goods or services over the internet for private use in the previous 3 months)







|     | 200 |     |
|-----|-----|-----|
| - L |     |     |
|     |     |     |
|     |     |     |
|     |     |     |
|     |     |     |
|     |     |     |
|     |     |     |
|     |     |     |
|     |     |     |
|     |     |     |
|     |     |     |
|     |     |     |
|     |     |     |
|     |     |     |
|     |     |     |
|     |     |     |
|     |     |     |
|     |     |     |