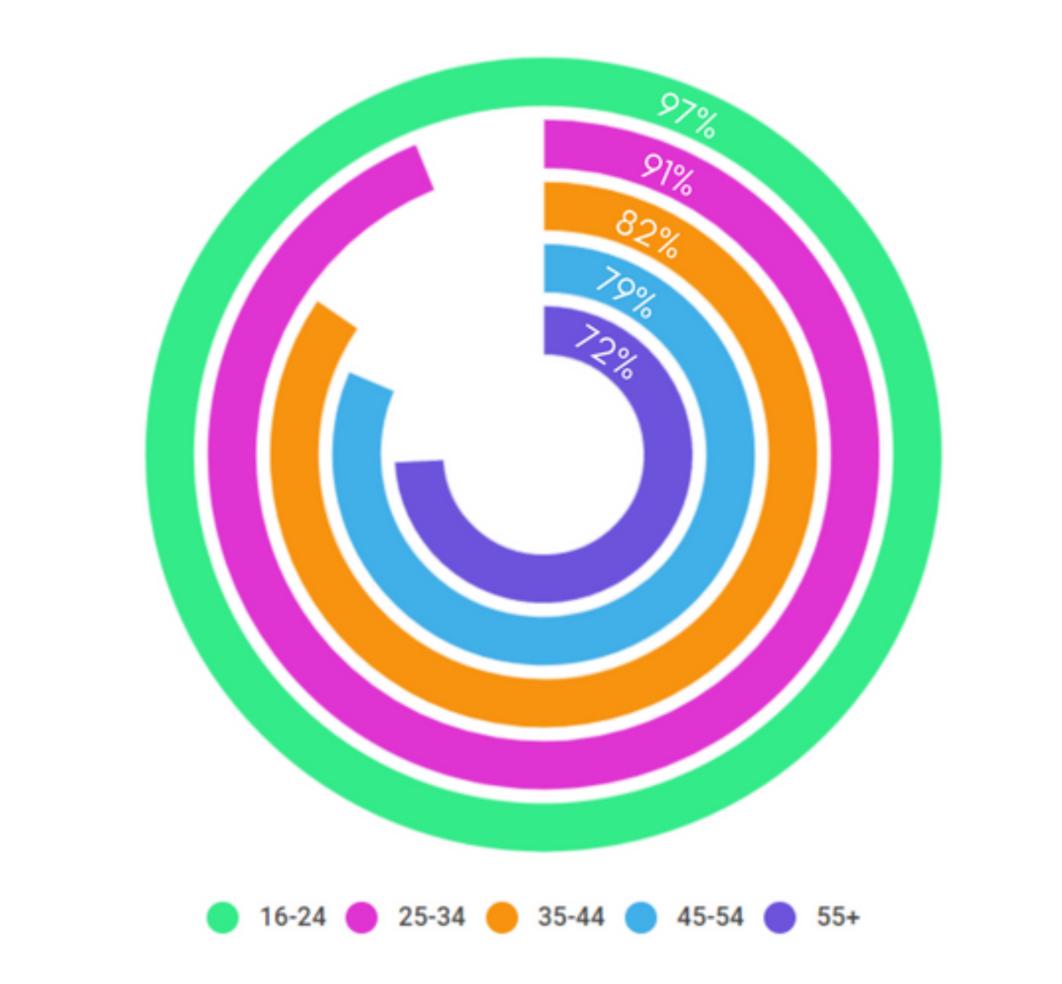

### Internet users who bought or ordered goods or services for private use over the internet in the previous 12 months by age groups, EU-28, 2007-2015 (% of internet users)