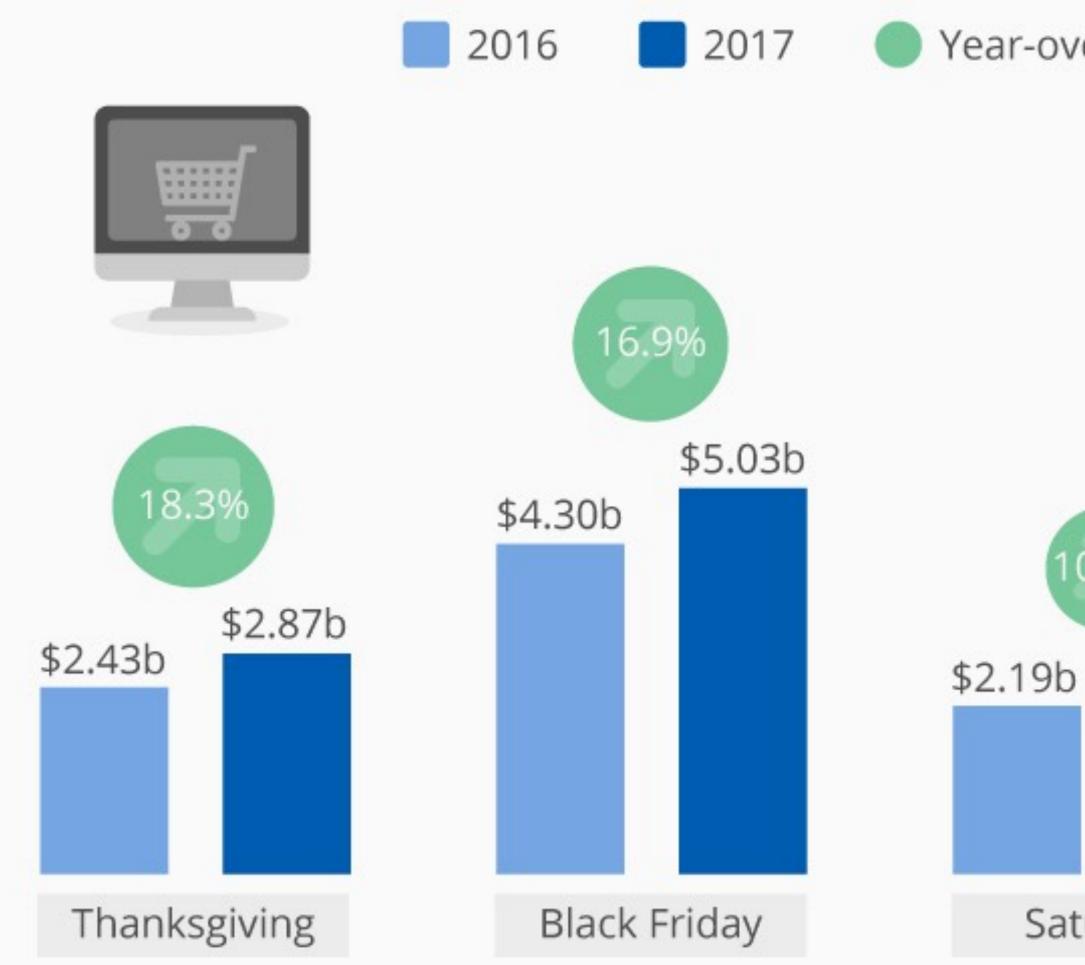

## Cyber Monday Sets New U.S. Online Shopping Record

Thanksgiving weekend online retail sales in the United States

(=) CC

Adobe retail data is based on the analysis of one trillion visits to 4,500 retail websites and 55 million stock keeping units @StatistaCharts Source: Adobe Digital Insights

Year-over-year growth

What influences/triggers online sales? What creates possible browse or cart abandonment? Compare both online and mobile experience?