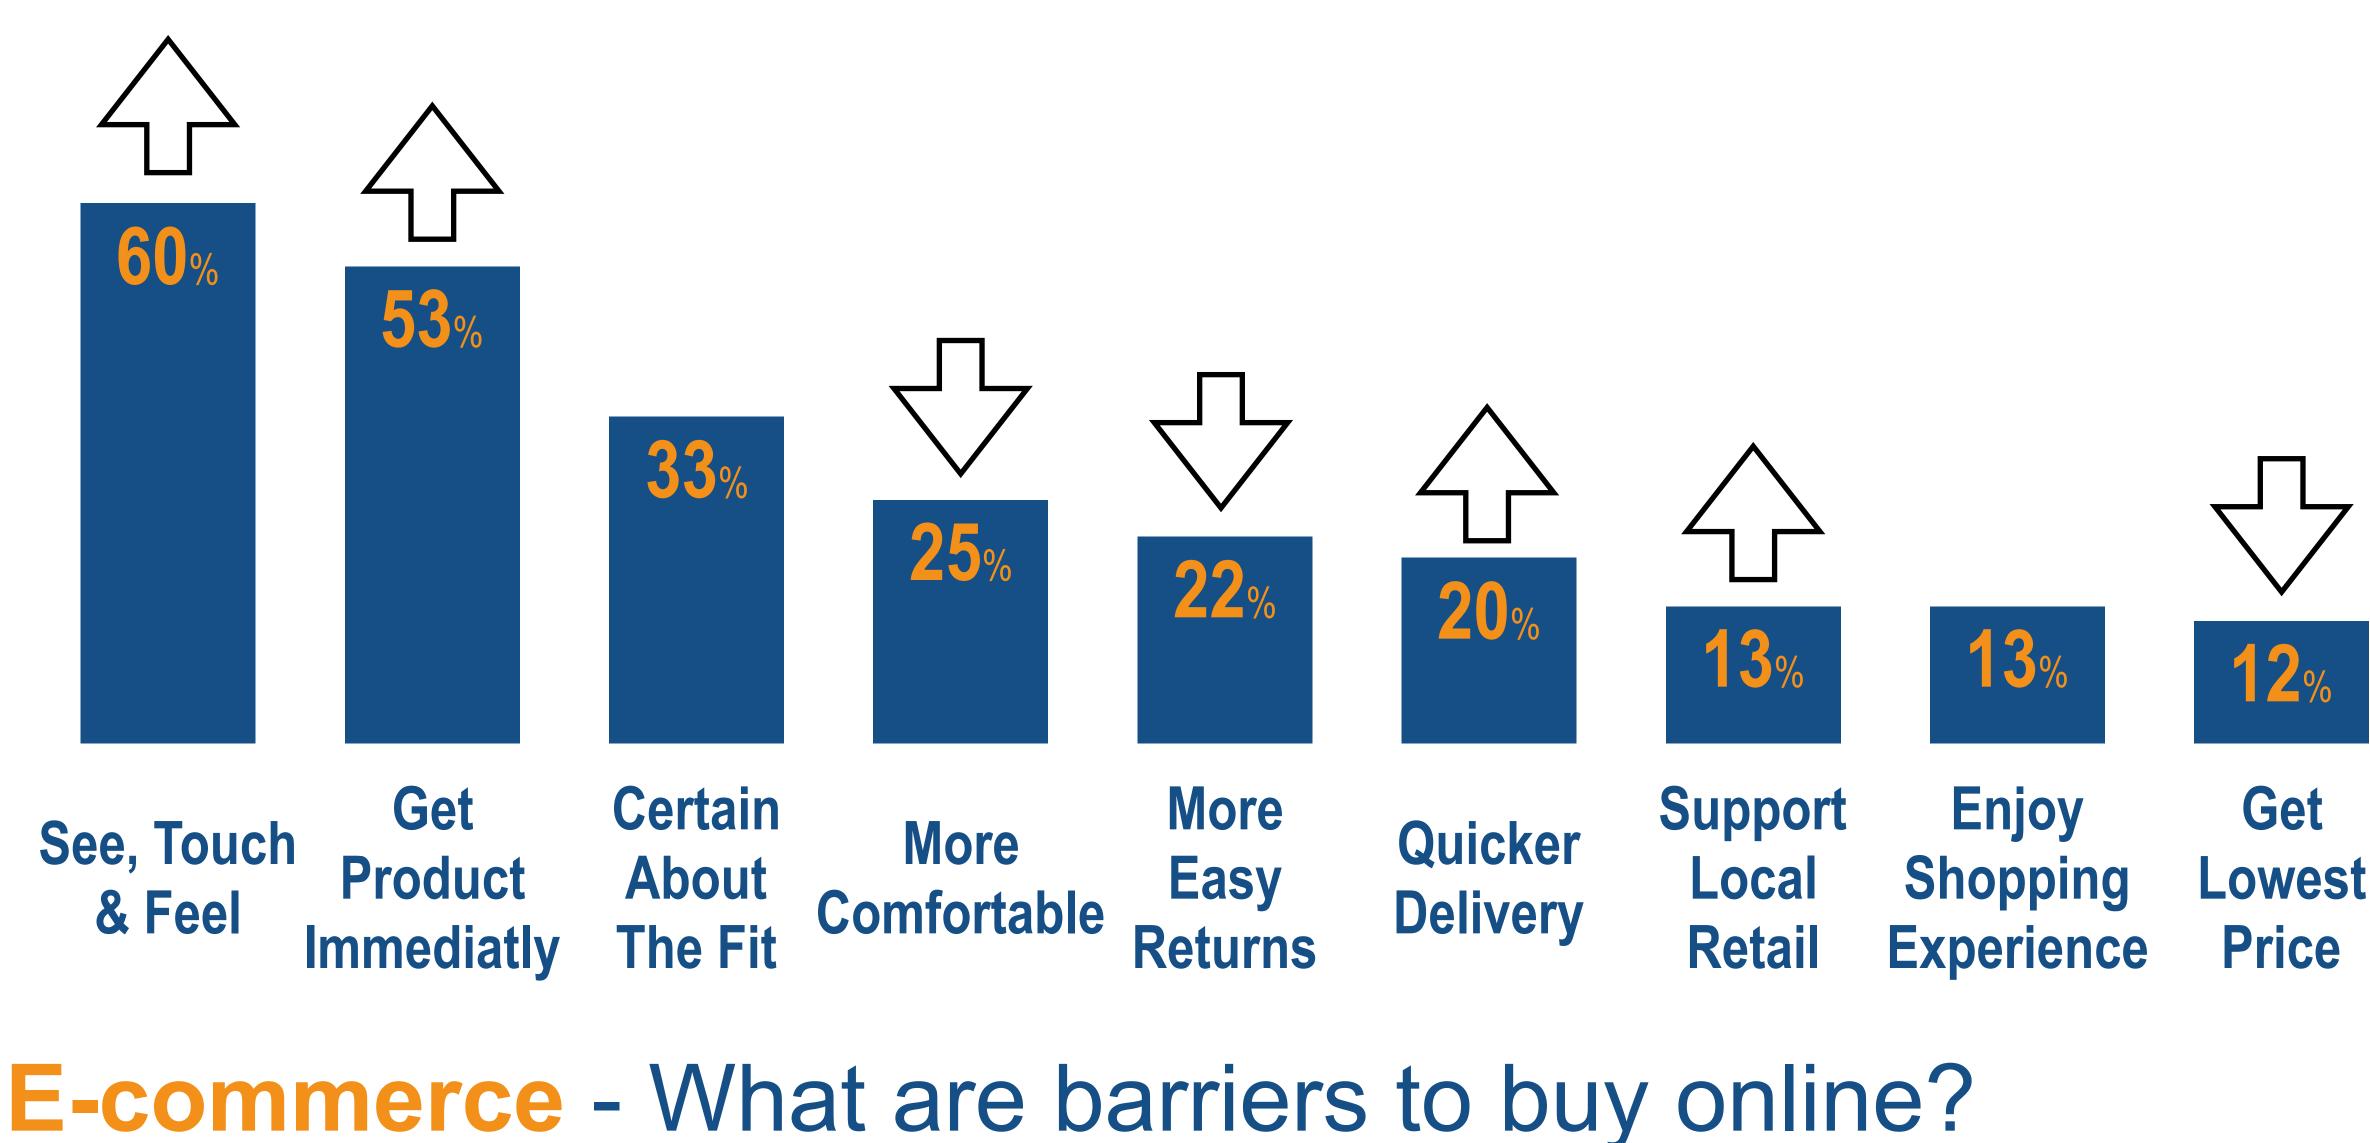

## **E-commerce** - What are barriers to buy online?

E-commerce - What are barriers to buy online?

## See, Touch & Feel