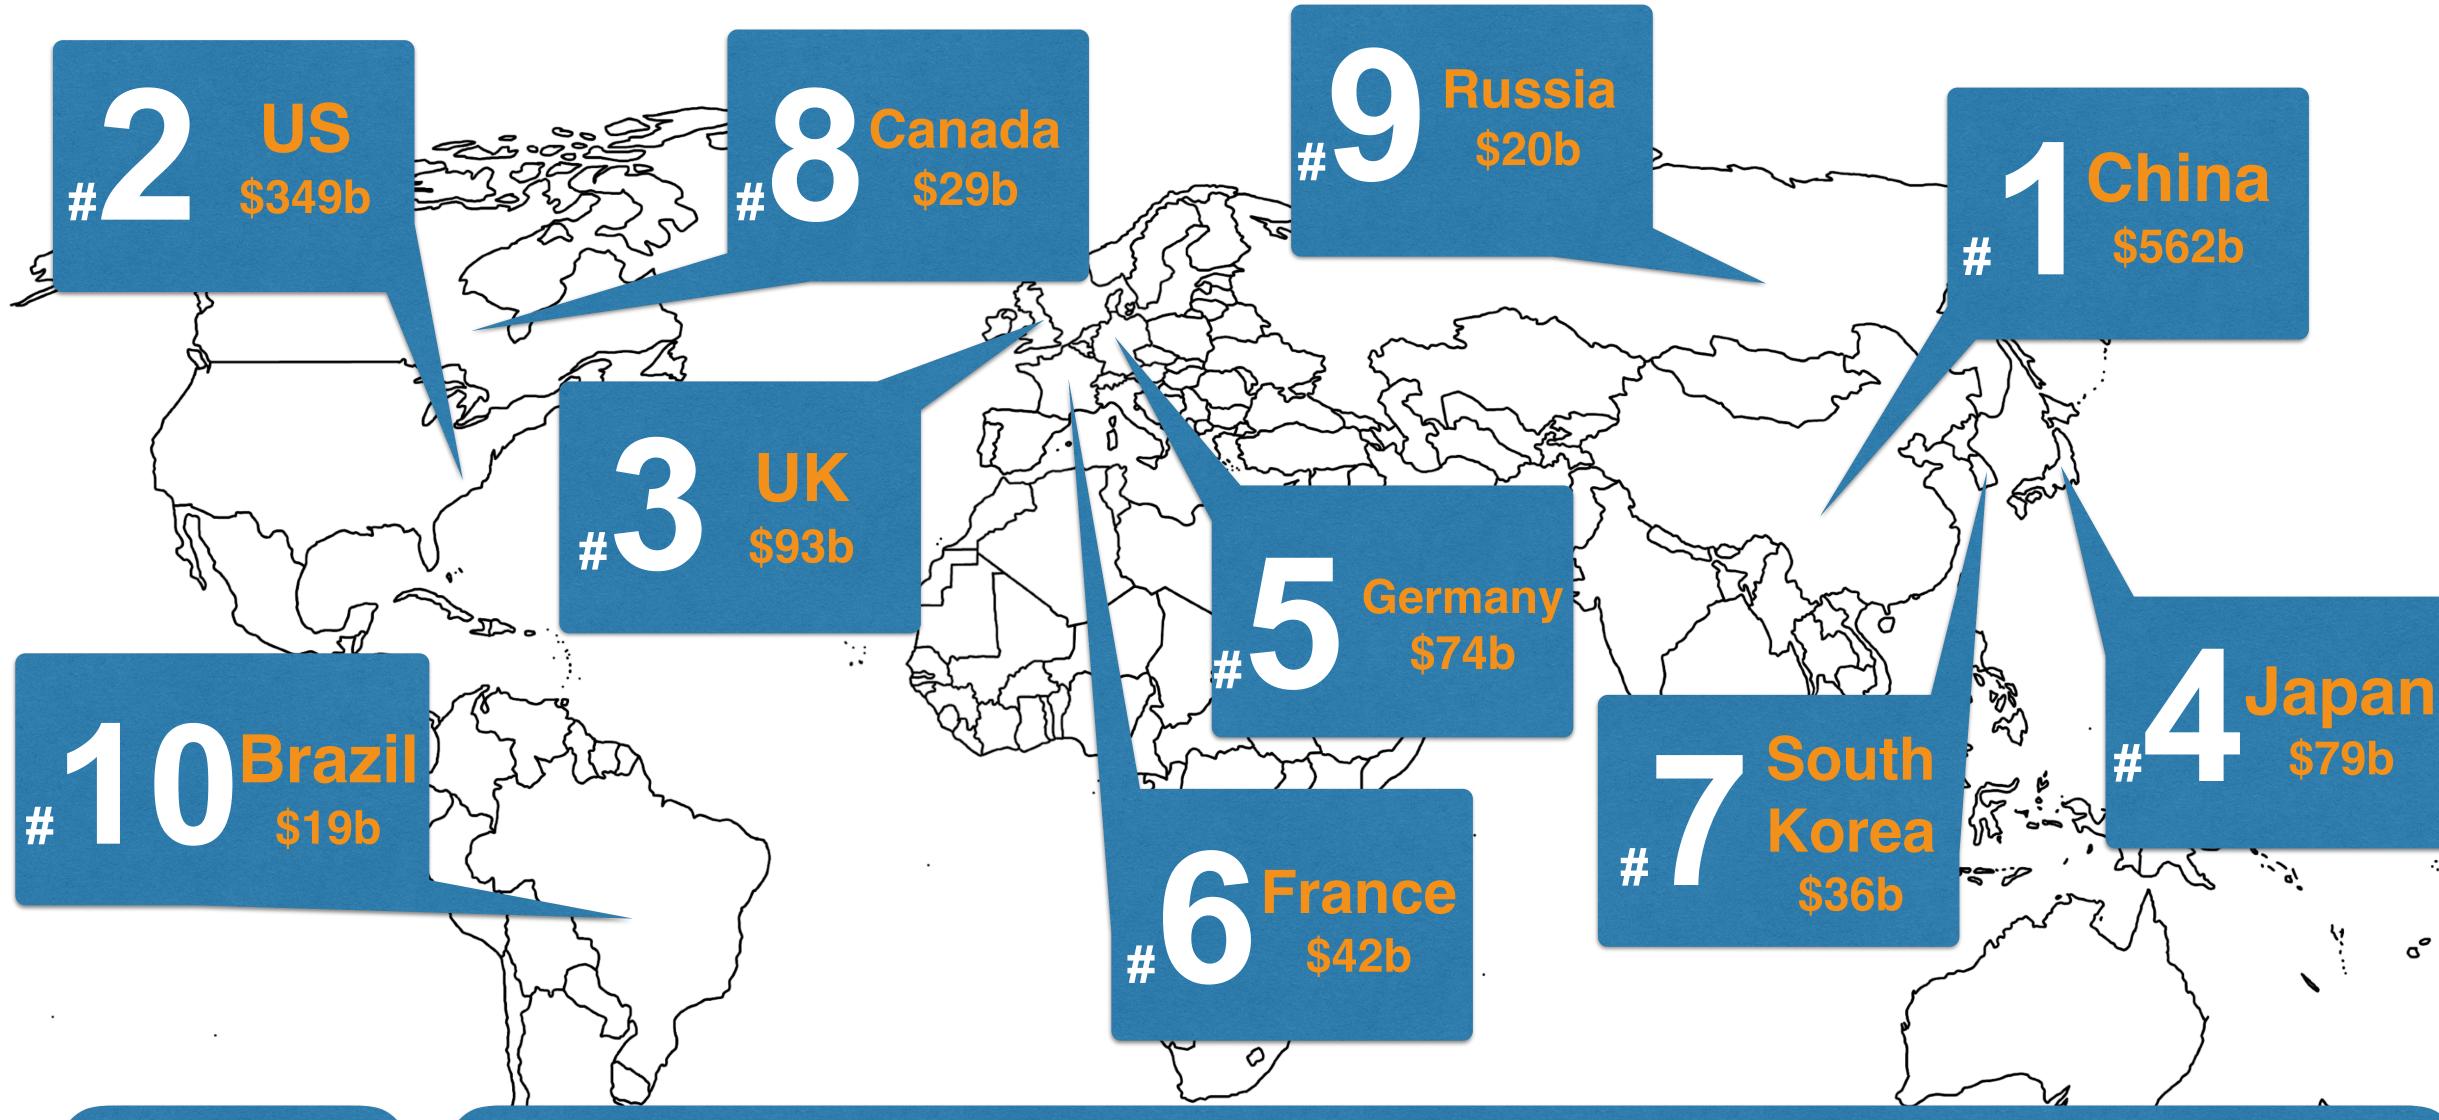

## E-Commerce = Acceleration Continues @ +16% vs. +14% Y/Y, USA

E-Commerce Sales + Y/Y Growth

### E-Commerce vs. Physical Retail = Share Gains Continue @ 13% of Retail

### E-Commerce as % of Retail Sales

0°

0°

0°

Average internet user is over 25y Shopping is fastest growing online activity

More purchases on desktop then mobile

- 72% of small & medium business aren't selling online