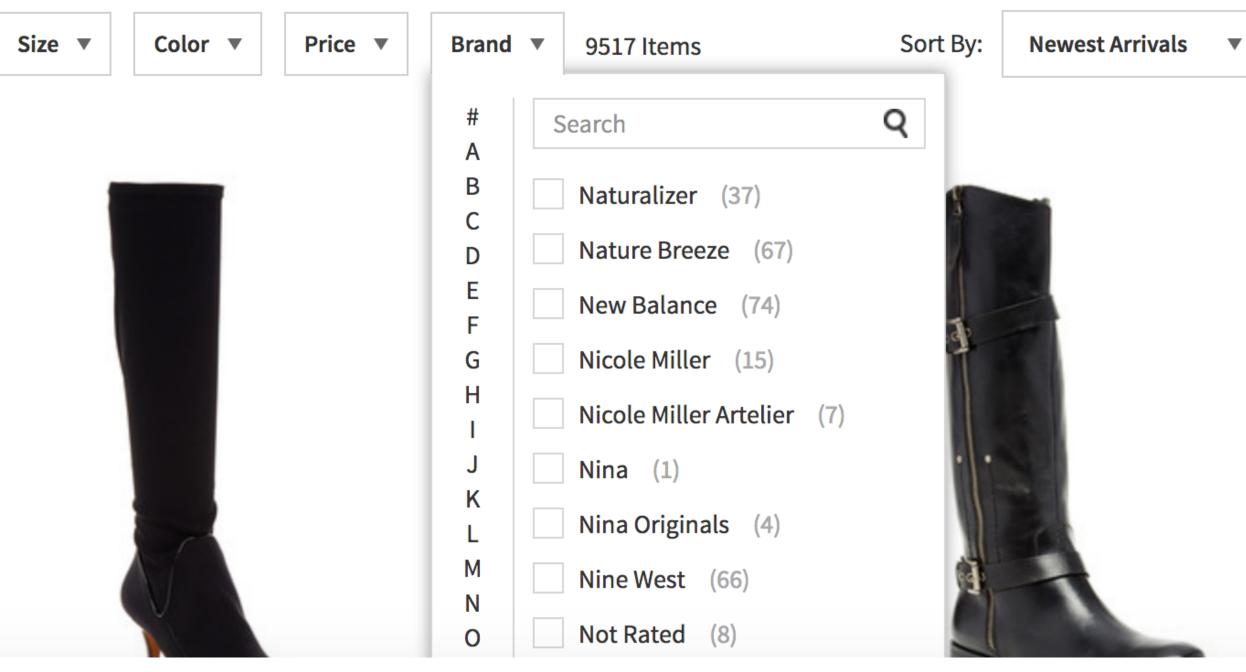

ct conversion rate

# NORDSTROM 10 12

Load Time (s)



### CustomerJourney



### **Customer journey** in e-commerce



Customedourne

STAGES

**Customer journey** in e-commerce 5 key stages of the buying process and main drivers





**Customer journey** in e-commerce 5 key stages of the buying process and main drivers



Free Shipping on Orders Over \$100\* 90-Day Returns to Nordstrom Rack

> WOMEN SHOES



| WOMEN / SHOES   |  |
|-----------------|--|
| Women           |  |
| SHOES           |  |
| Boots & Booties |  |
| Sandals         |  |
| Sneakers        |  |
| Pumps           |  |
| Flats           |  |
| Mules & Clogs   |  |
| Slippers        |  |
|                 |  |

**Customer journey** in e-commerce 5 key stages of the buying process and main drivers



### Women's Shoes





### WOMEN / SHOES / SNEAKERS / ACTIVE



**Customer journey** in e-commerce 5 key stages of the buying process and main drivers

### New Balance

690 Running Shoe - Wide Width Available

### \$59.97

\$74.95 20% Off

Style #: WT690LB2

### *f* Fit Predictor <u>Calculate your size</u>



### Shipping & Returns

- Ships in 5 7 days. This item is ready to ship
- This item qualifies for **free shipping** when you spend over \$100.
- Returnable within 90 days to a Nordstrom Rack store or by mail.
- This item cannot be shipped to Canada.

### About This Item

### **Details**:

Sizing: True to size. B=standard width, D=wide width

- Trail running
- Round toe
- Lace-up vamp
- Padded tongue and collar
- Imported

This item cannot be shipped to Canada.

### Materials:

Mesh and synthetic upper,