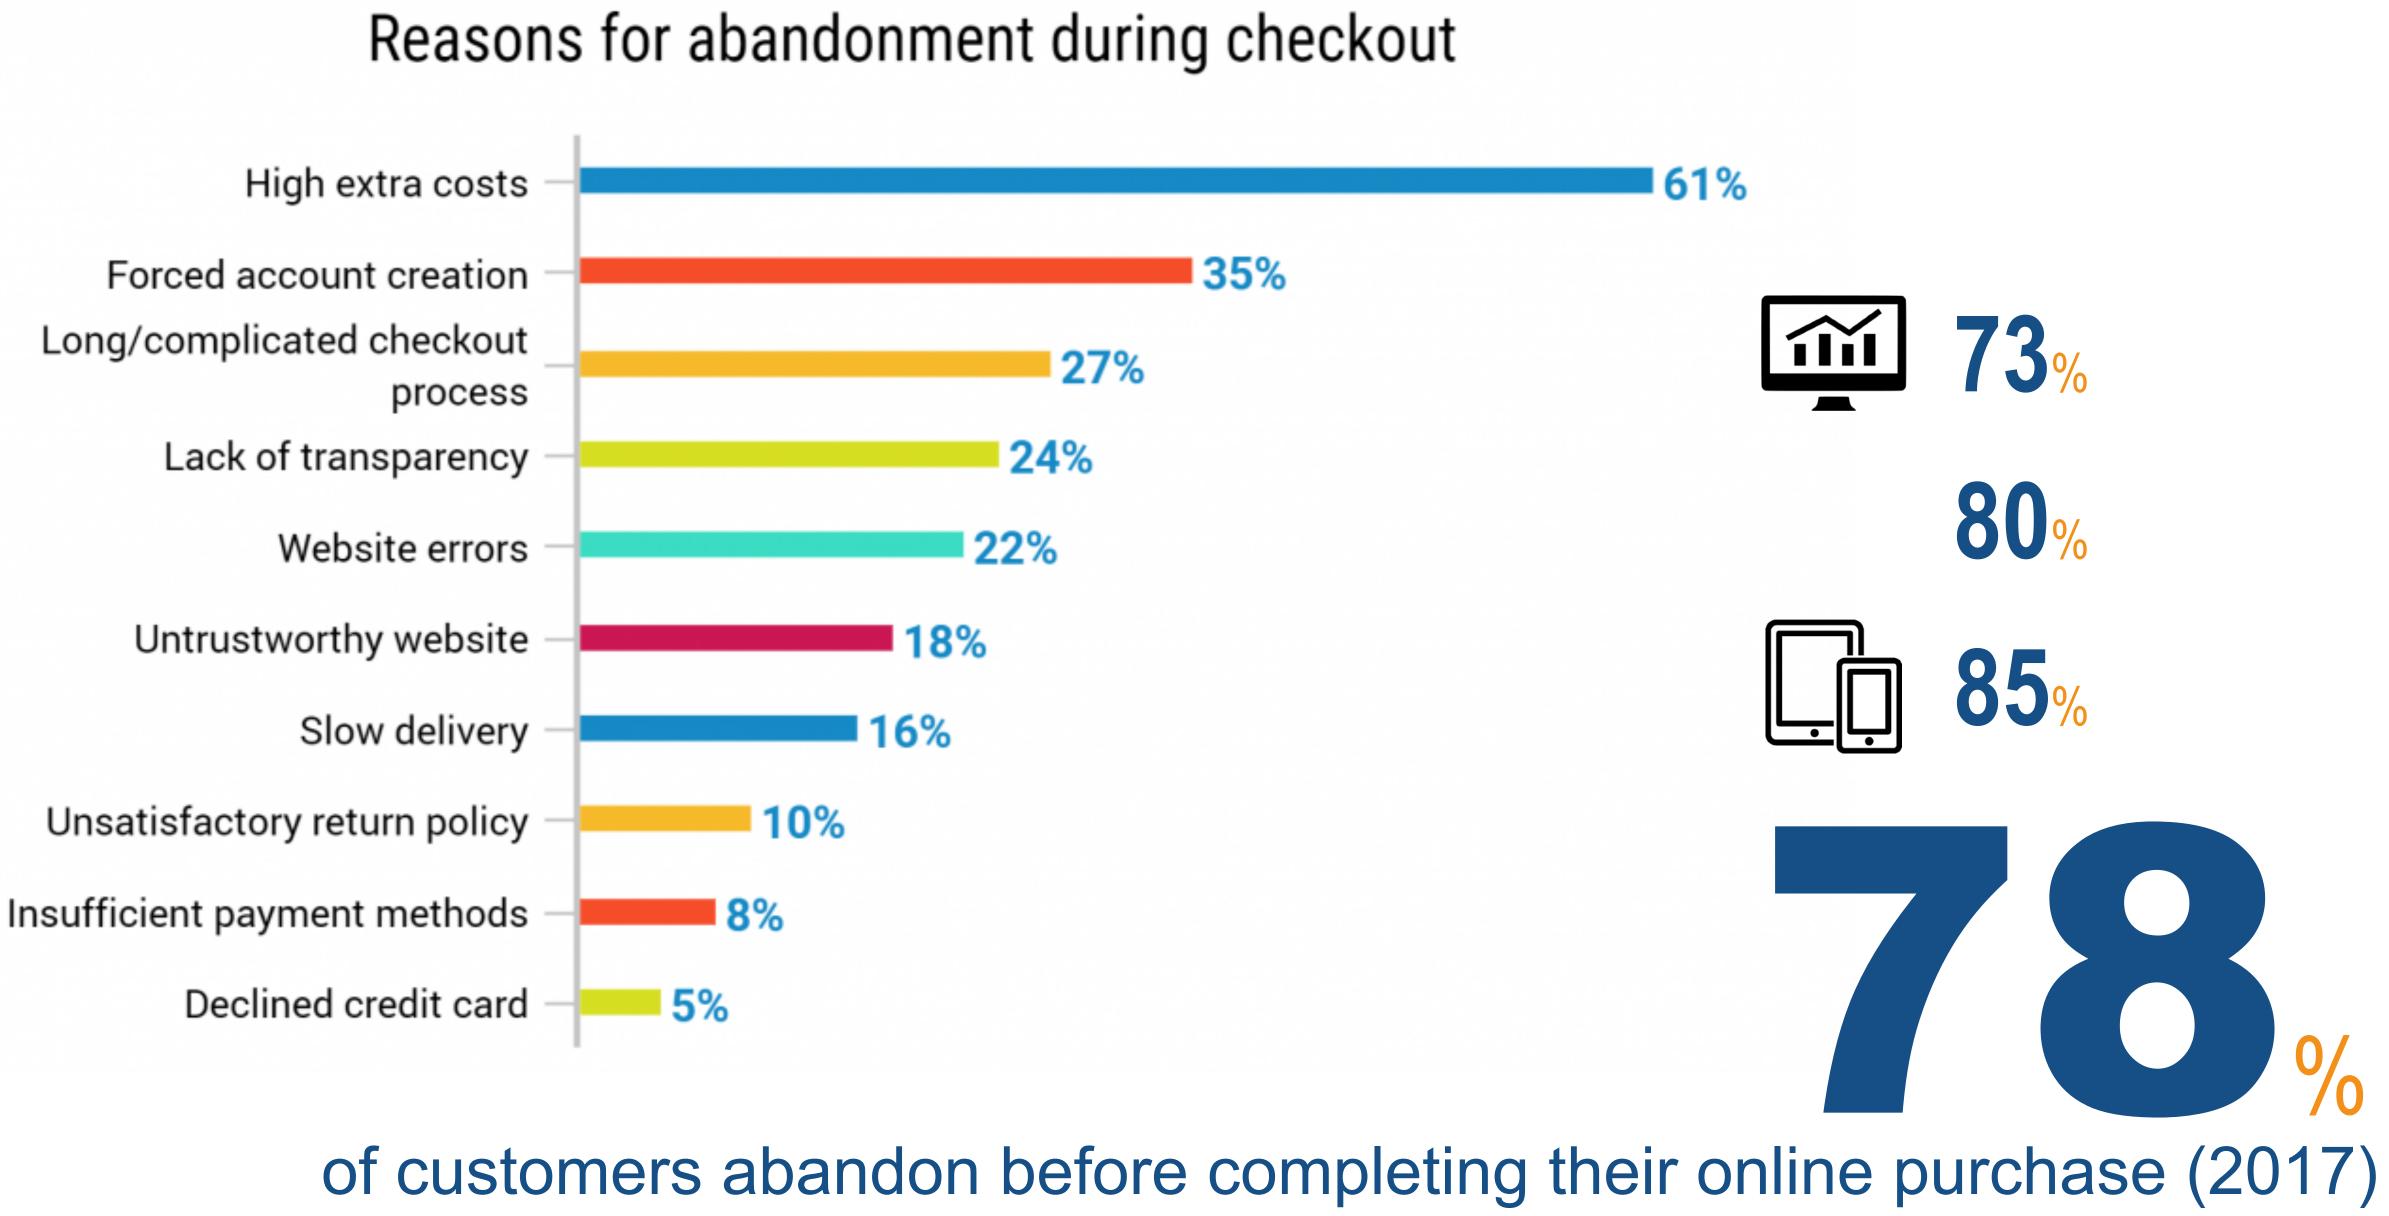

## **E-commerce** - What are barriers to buy online?

E-commerce - What are barriers to buy online?