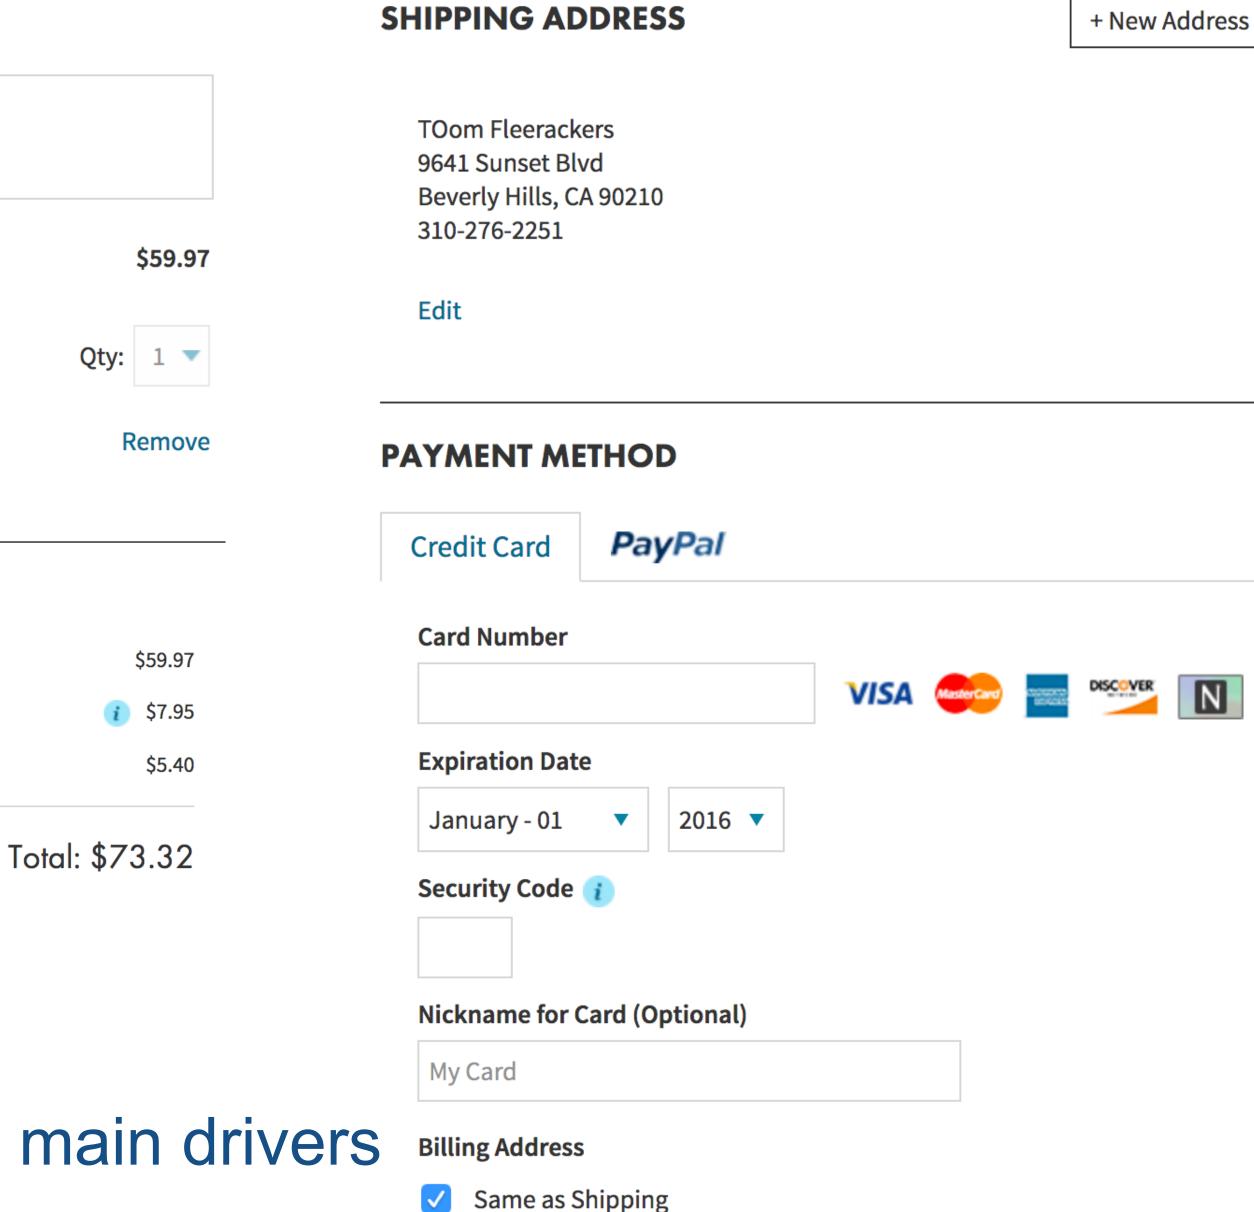

Year-over-year growth

What influences/triggers online sales? What creates possible browse or cart abandonment? Compare both online and mobile experience?