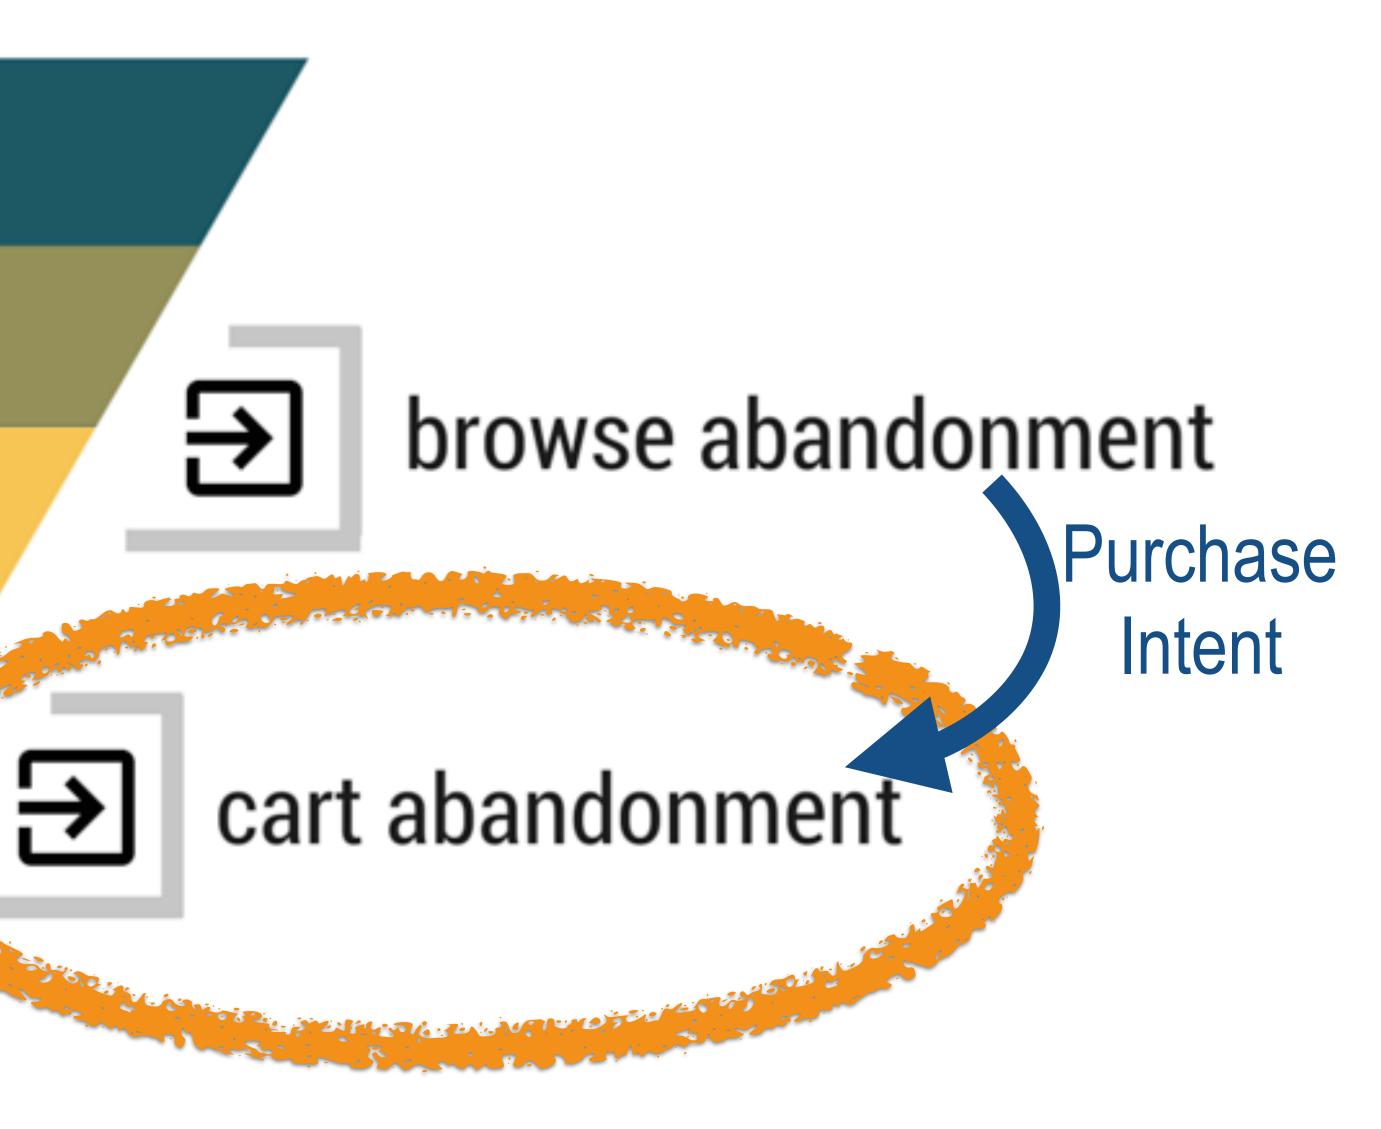

Year-over-year growth

What influences/triggers online sales? What creates possible browse or cart abandonment? Compare both online and mobile experience?