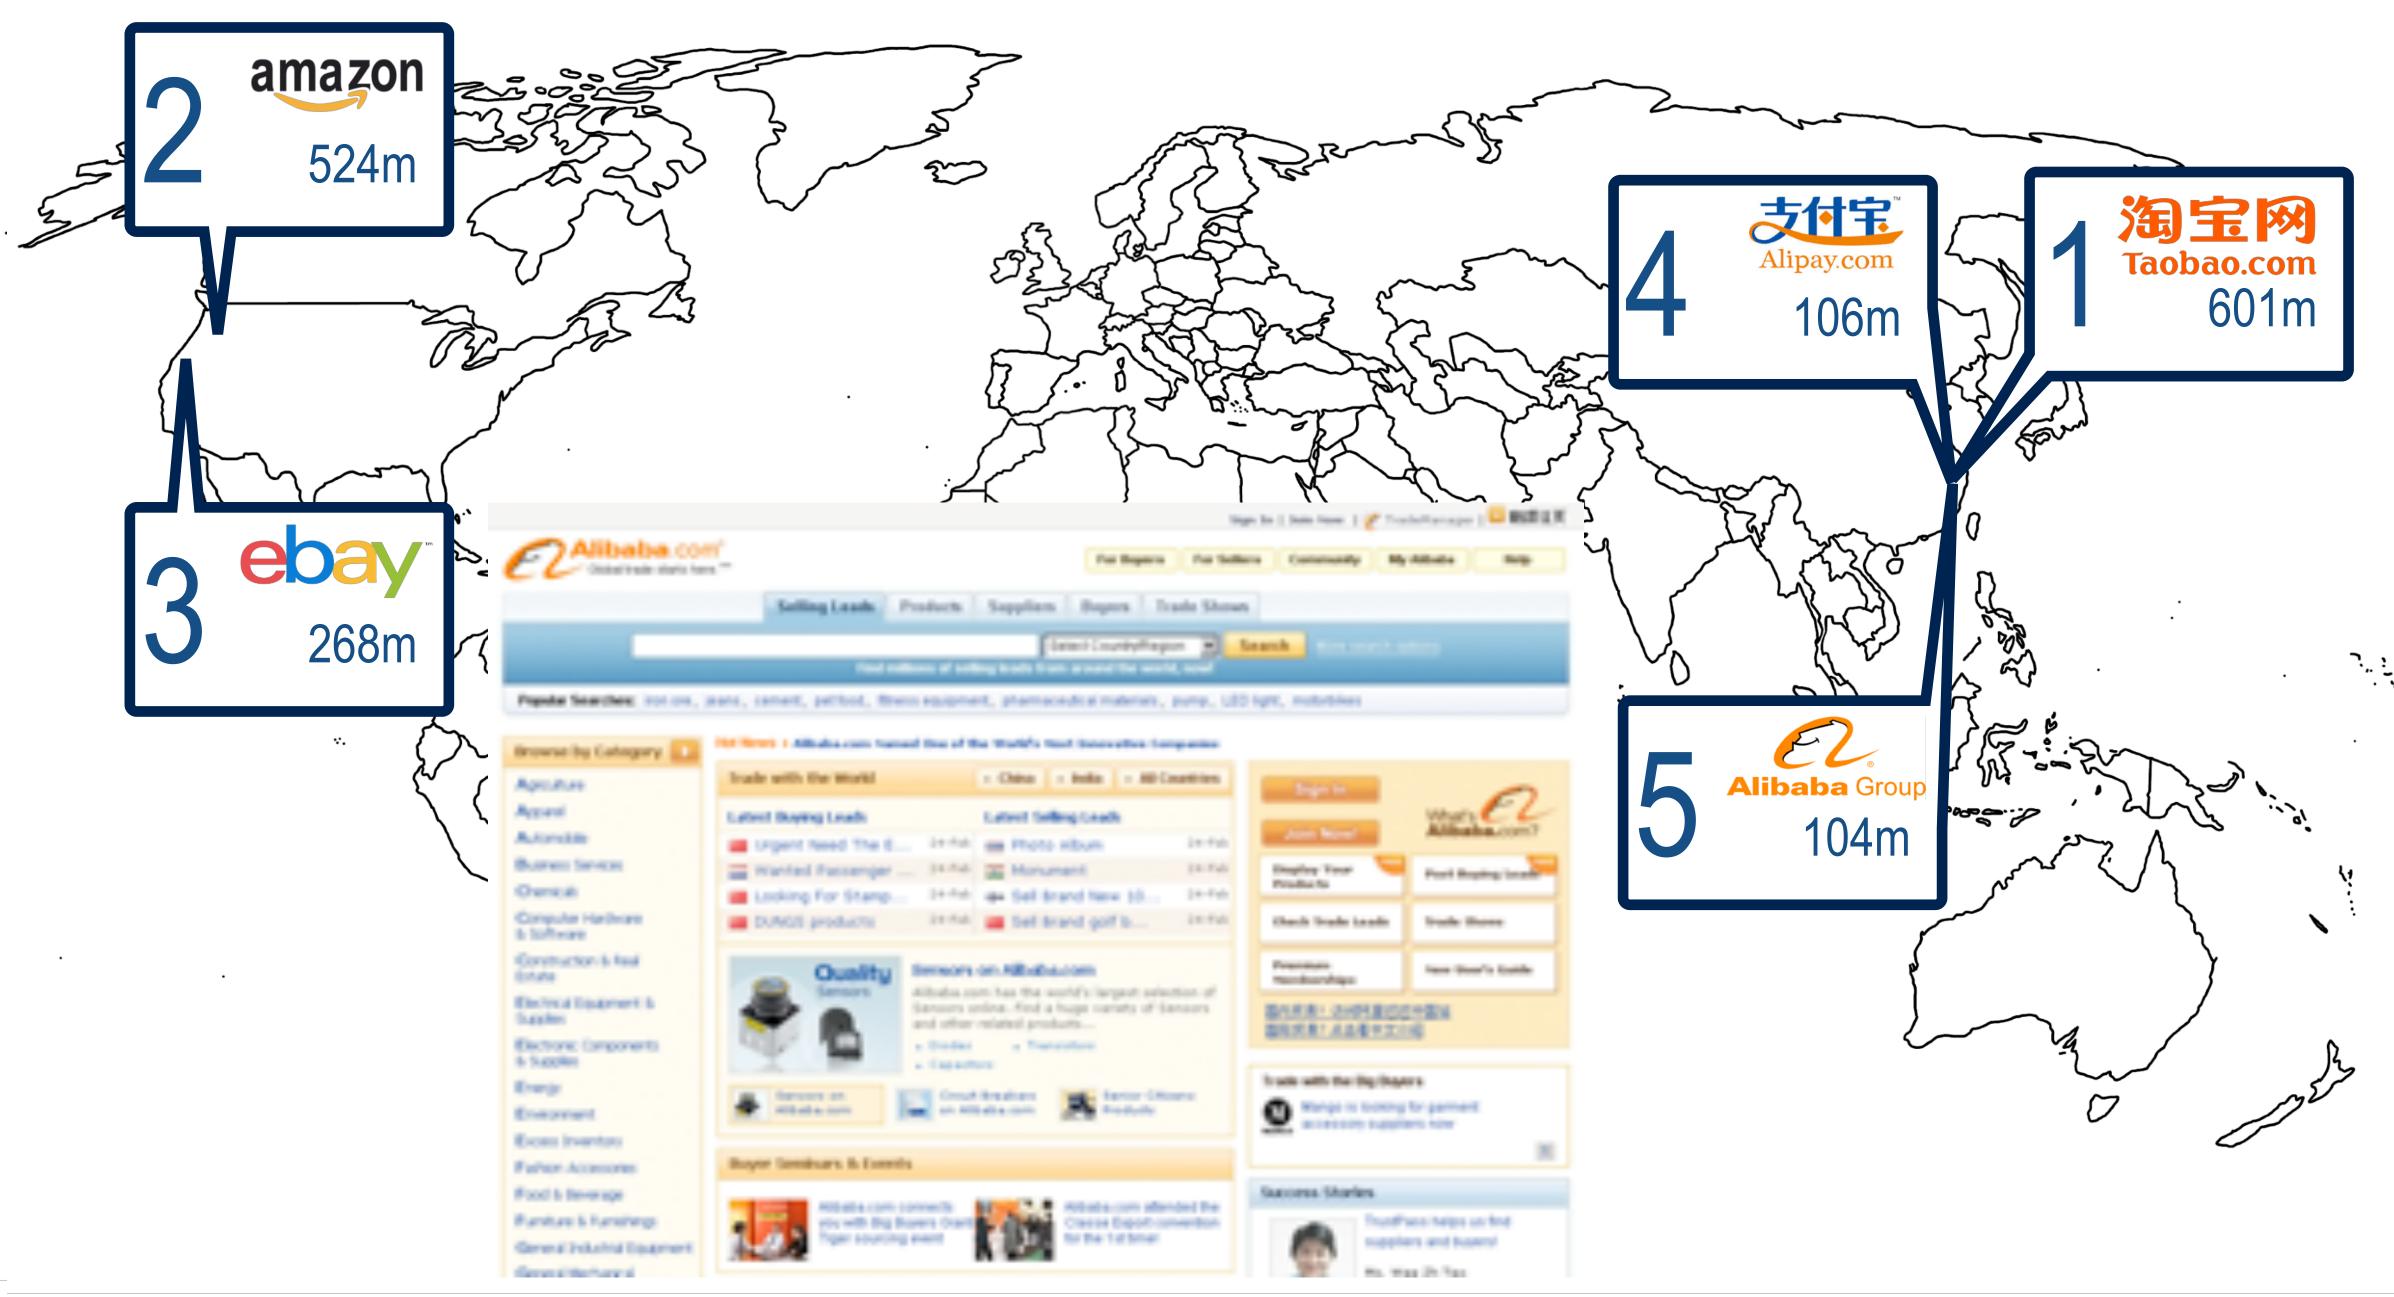

€1759 average online spending
8% growth Y/Y
80% bought abroad at least once

**E-commerce** - TOP 10 of Austrian online shops (2014)

## **E-commerce** - TOP 10 of Austrian online shops (2016)