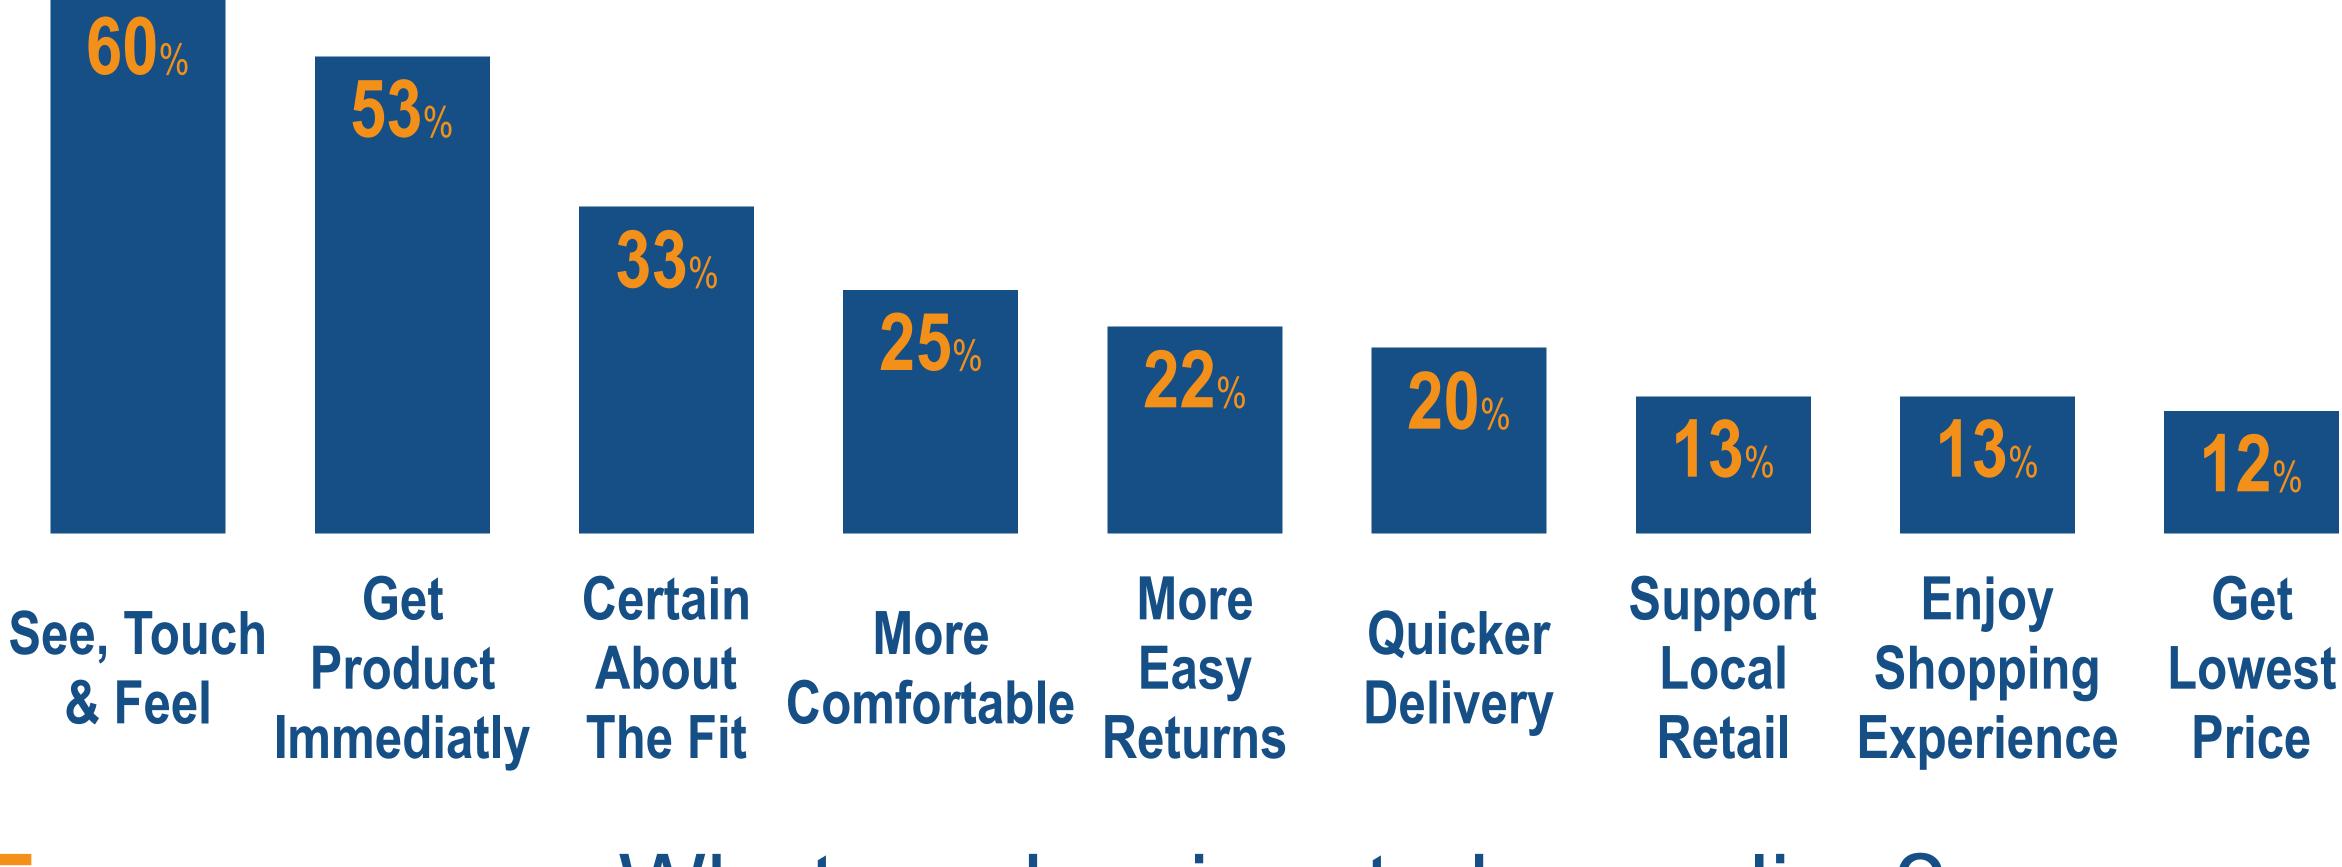

## See, Touch & Feel

## **E-commerce** - What are barriers to buy online?

E-commerce - What are barriers to buy online?