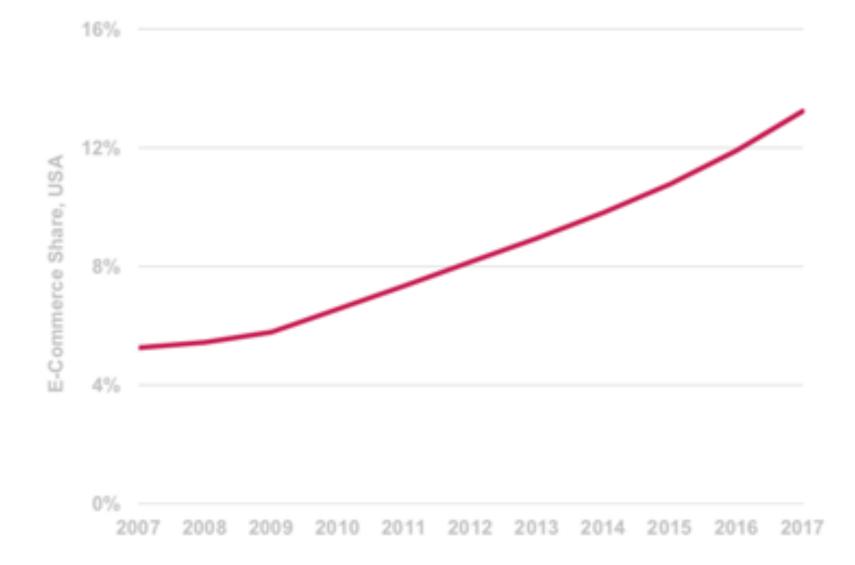

### E-Commerce vs. Physical Retail = Share Gains Continue @ 13% of Retail

### E-Commerce as % of Retail Sales

0°

0°

0°

Average internet user is over 25y Shopping is fastest growing online activity

More purchases on desktop then mobile

- 72% of small & medium business aren't selling online