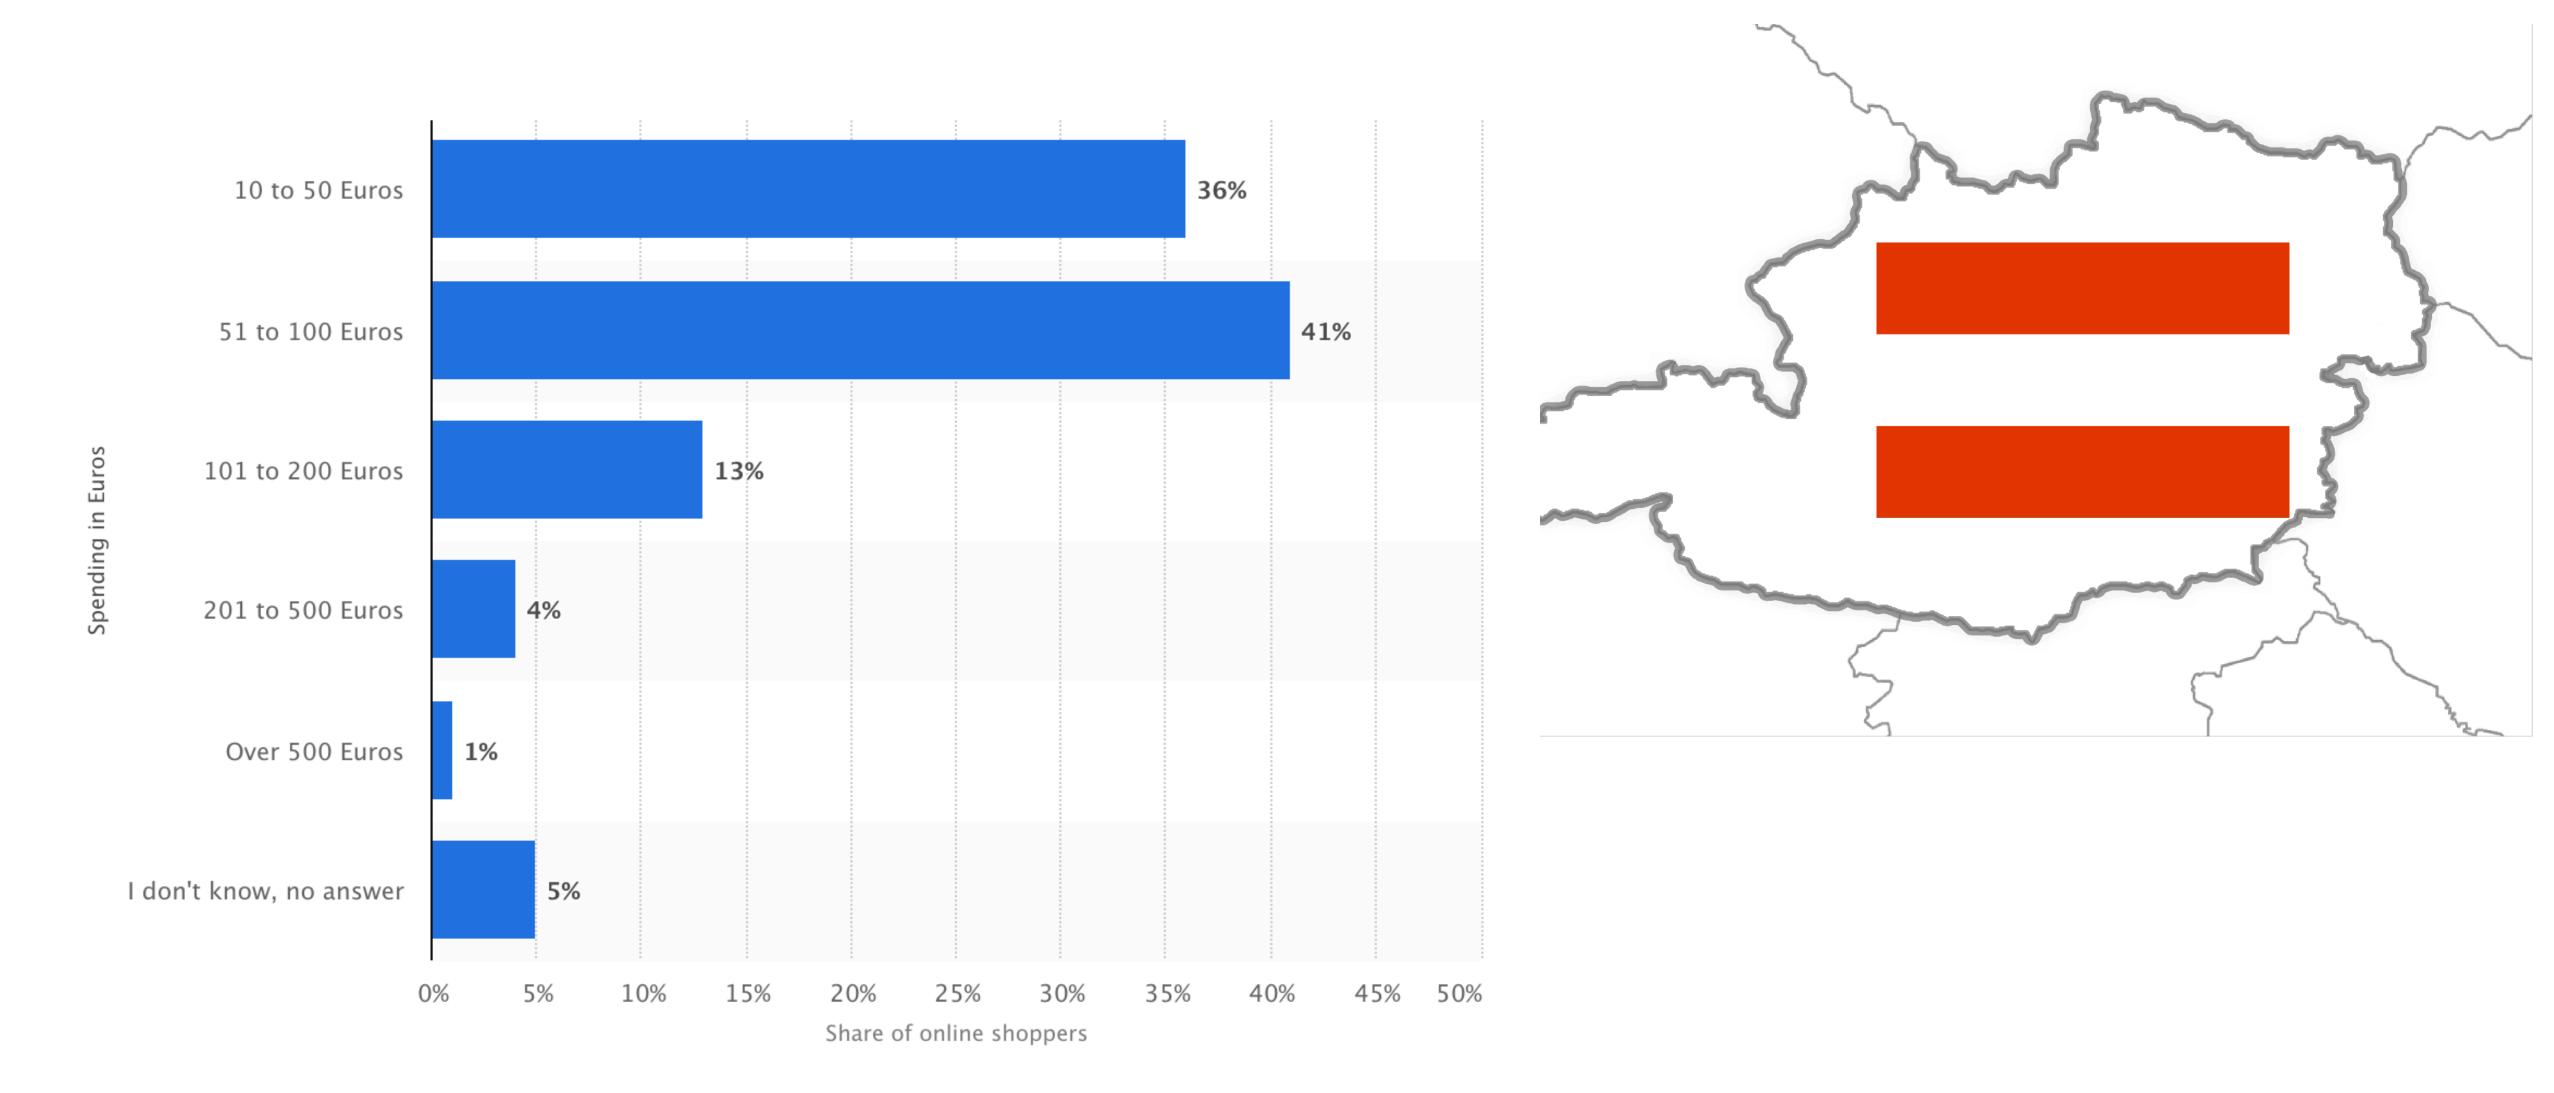

## **NO** is shopping online in Austria?

OW much do online shoppers spend in Austria?

Number of times people shopped online, EU-28, 2015 (% of individuals who bought or ordered goods or services over the internet for private use in the previous 3 months)

## **VAUDE**

Each group analyses one competitor E-Experience

€1759 average online spending
8% growth Y/Y
80% bought abroad at least once

€1759 average online spending 8% growth Y/Y 80% bought abroad at least once

€1759 average online spending
8% growth Y/Y
80% bought abroad at least once

**E-commerce** - TOP 10 of Austrian online shops (2014)