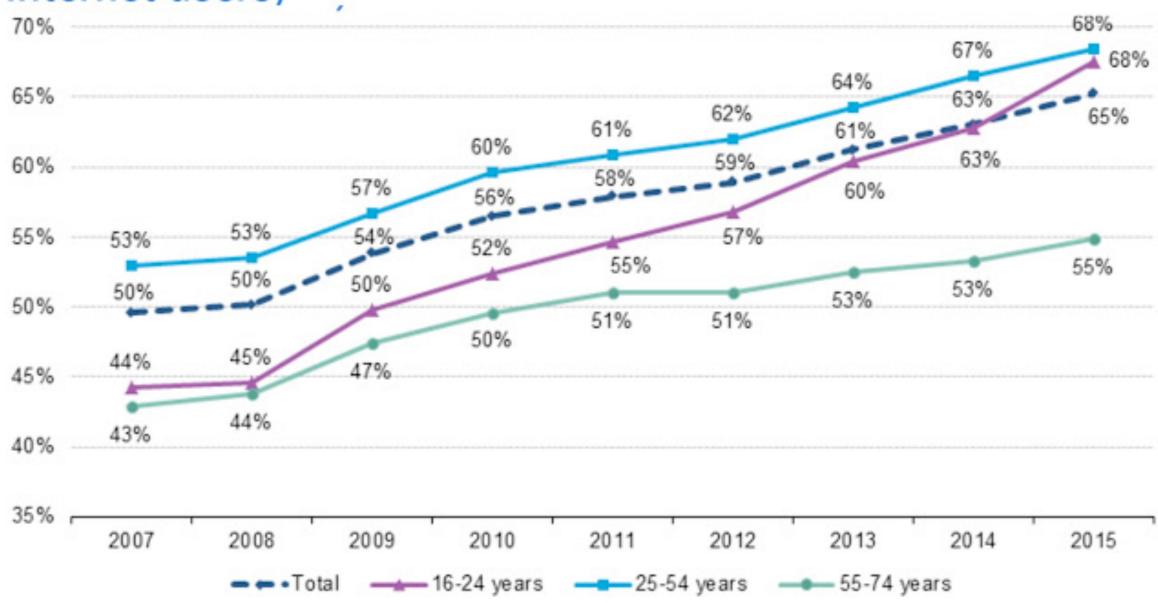

### Internet users who bought or ordered goods or services for private use over the internet in the previous 12 months by age groups, EU-28, 2007-2015 (% of internet users)