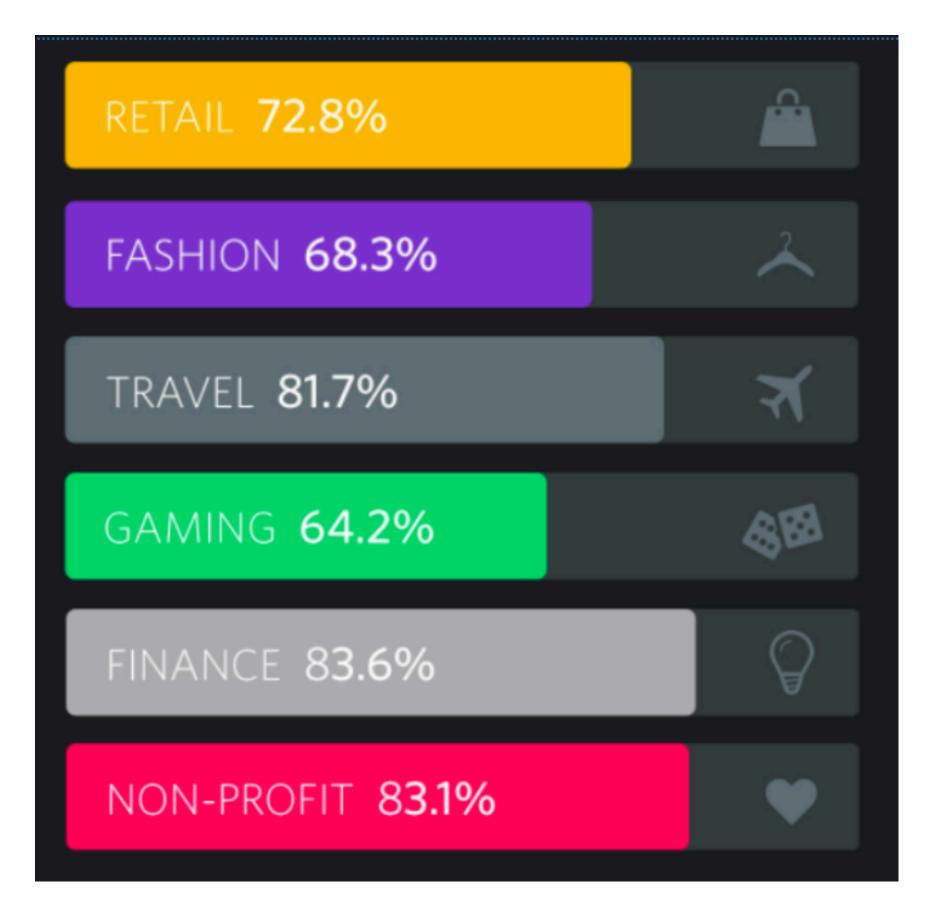

sier shopping experience that encourages extra additions to their cart.

03. November 2016

02. November 2016



User Experiences which have a positive impact on conversions differ over Generations What is your primary reason to by online?

### HOMEPAGE

### **VIEW CATEGORY**

# **VIEW PRODUCT**

# ADD TO BASK

# CHECKOU

# $\mathbf{E}$ browse abandonment $\rightarrow$ cart abandonment

### HOMEPAGE

### **VIEW CATEGORY**

# **VIEW PRODUCT**

# ADD TO BASK

# CHECKOU



### HOMEPAGE

### **VIEW CATEGORY**

# **VIEW PRODUCT**

# ADD TO BASK

# CHECKOU



# of customers abandon before completing their online purchase (2017)



### Reasons for abandonment during checkout 61% 35% 27% process 24% 22% 18% 16% 10% 8% 5% of customers abandon before completing their online purchase (2017)













### of customers abandon before completing their online purchase (2017)