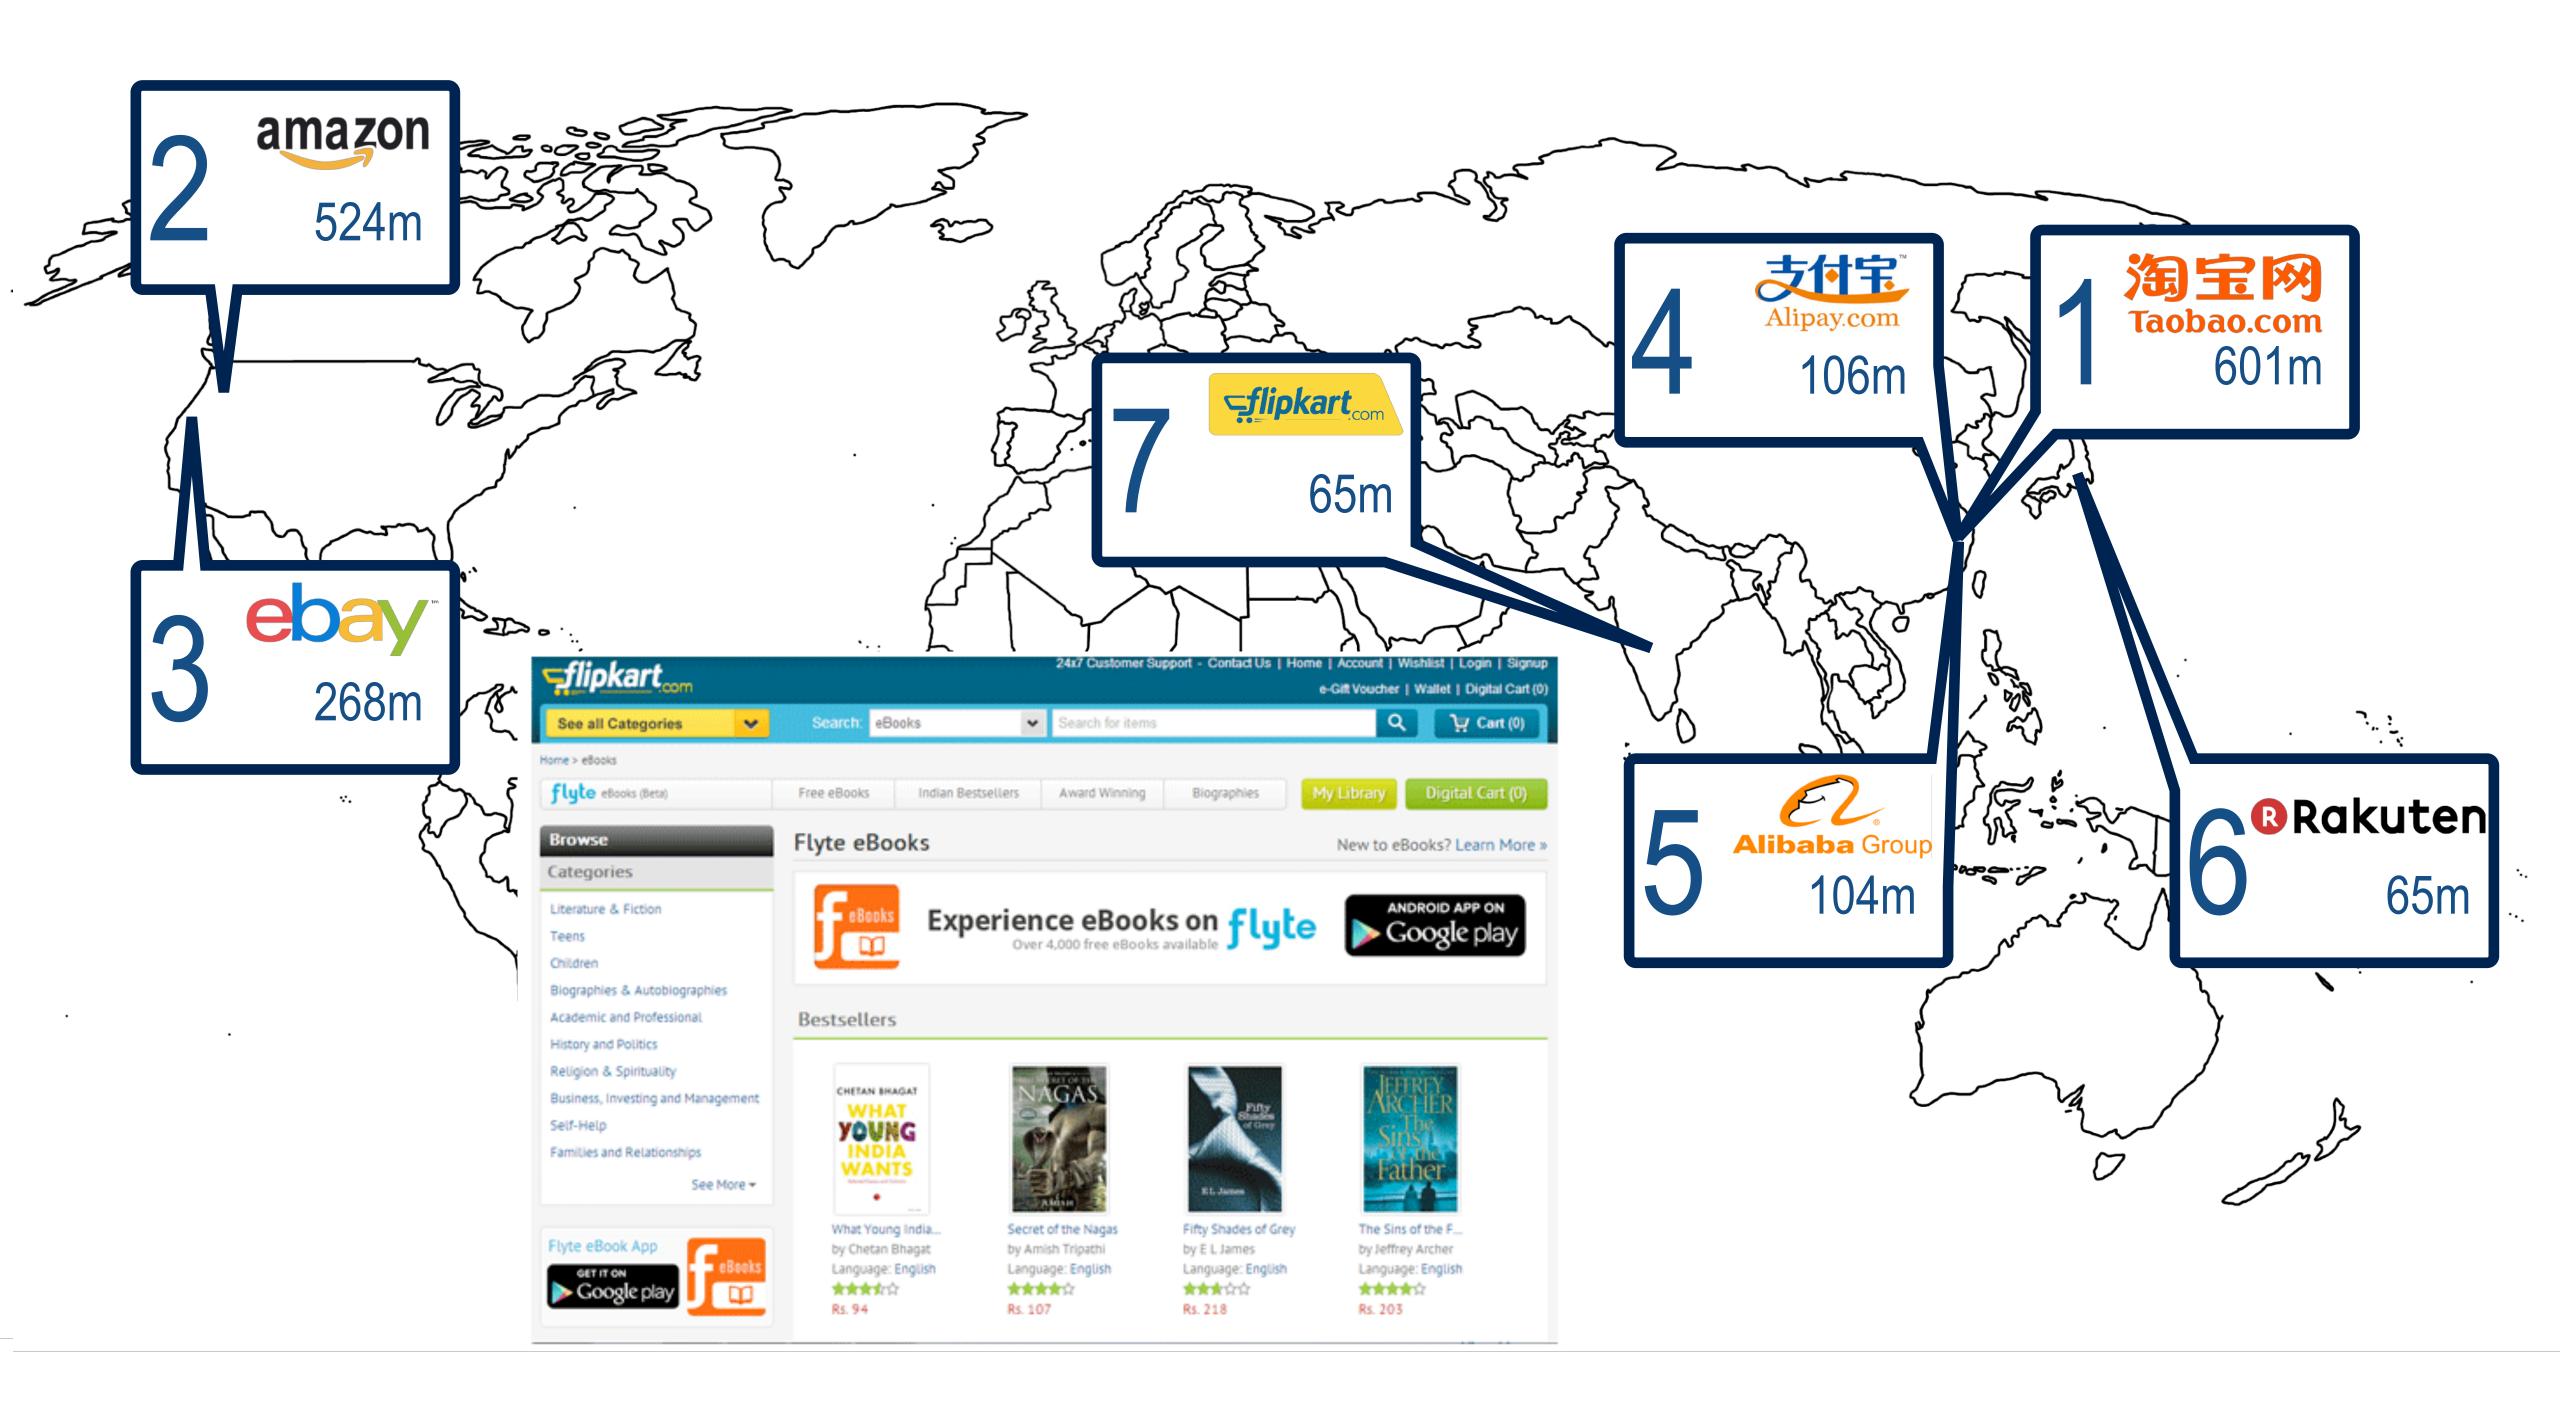

€1759 average online spending
8% growth Y/Y
80% bought abroad at least once

**E-commerce** - TOP 10 of Austrian online shops (2014)

## **E-commerce** - TOP 10 of Austrian online shops (2016)