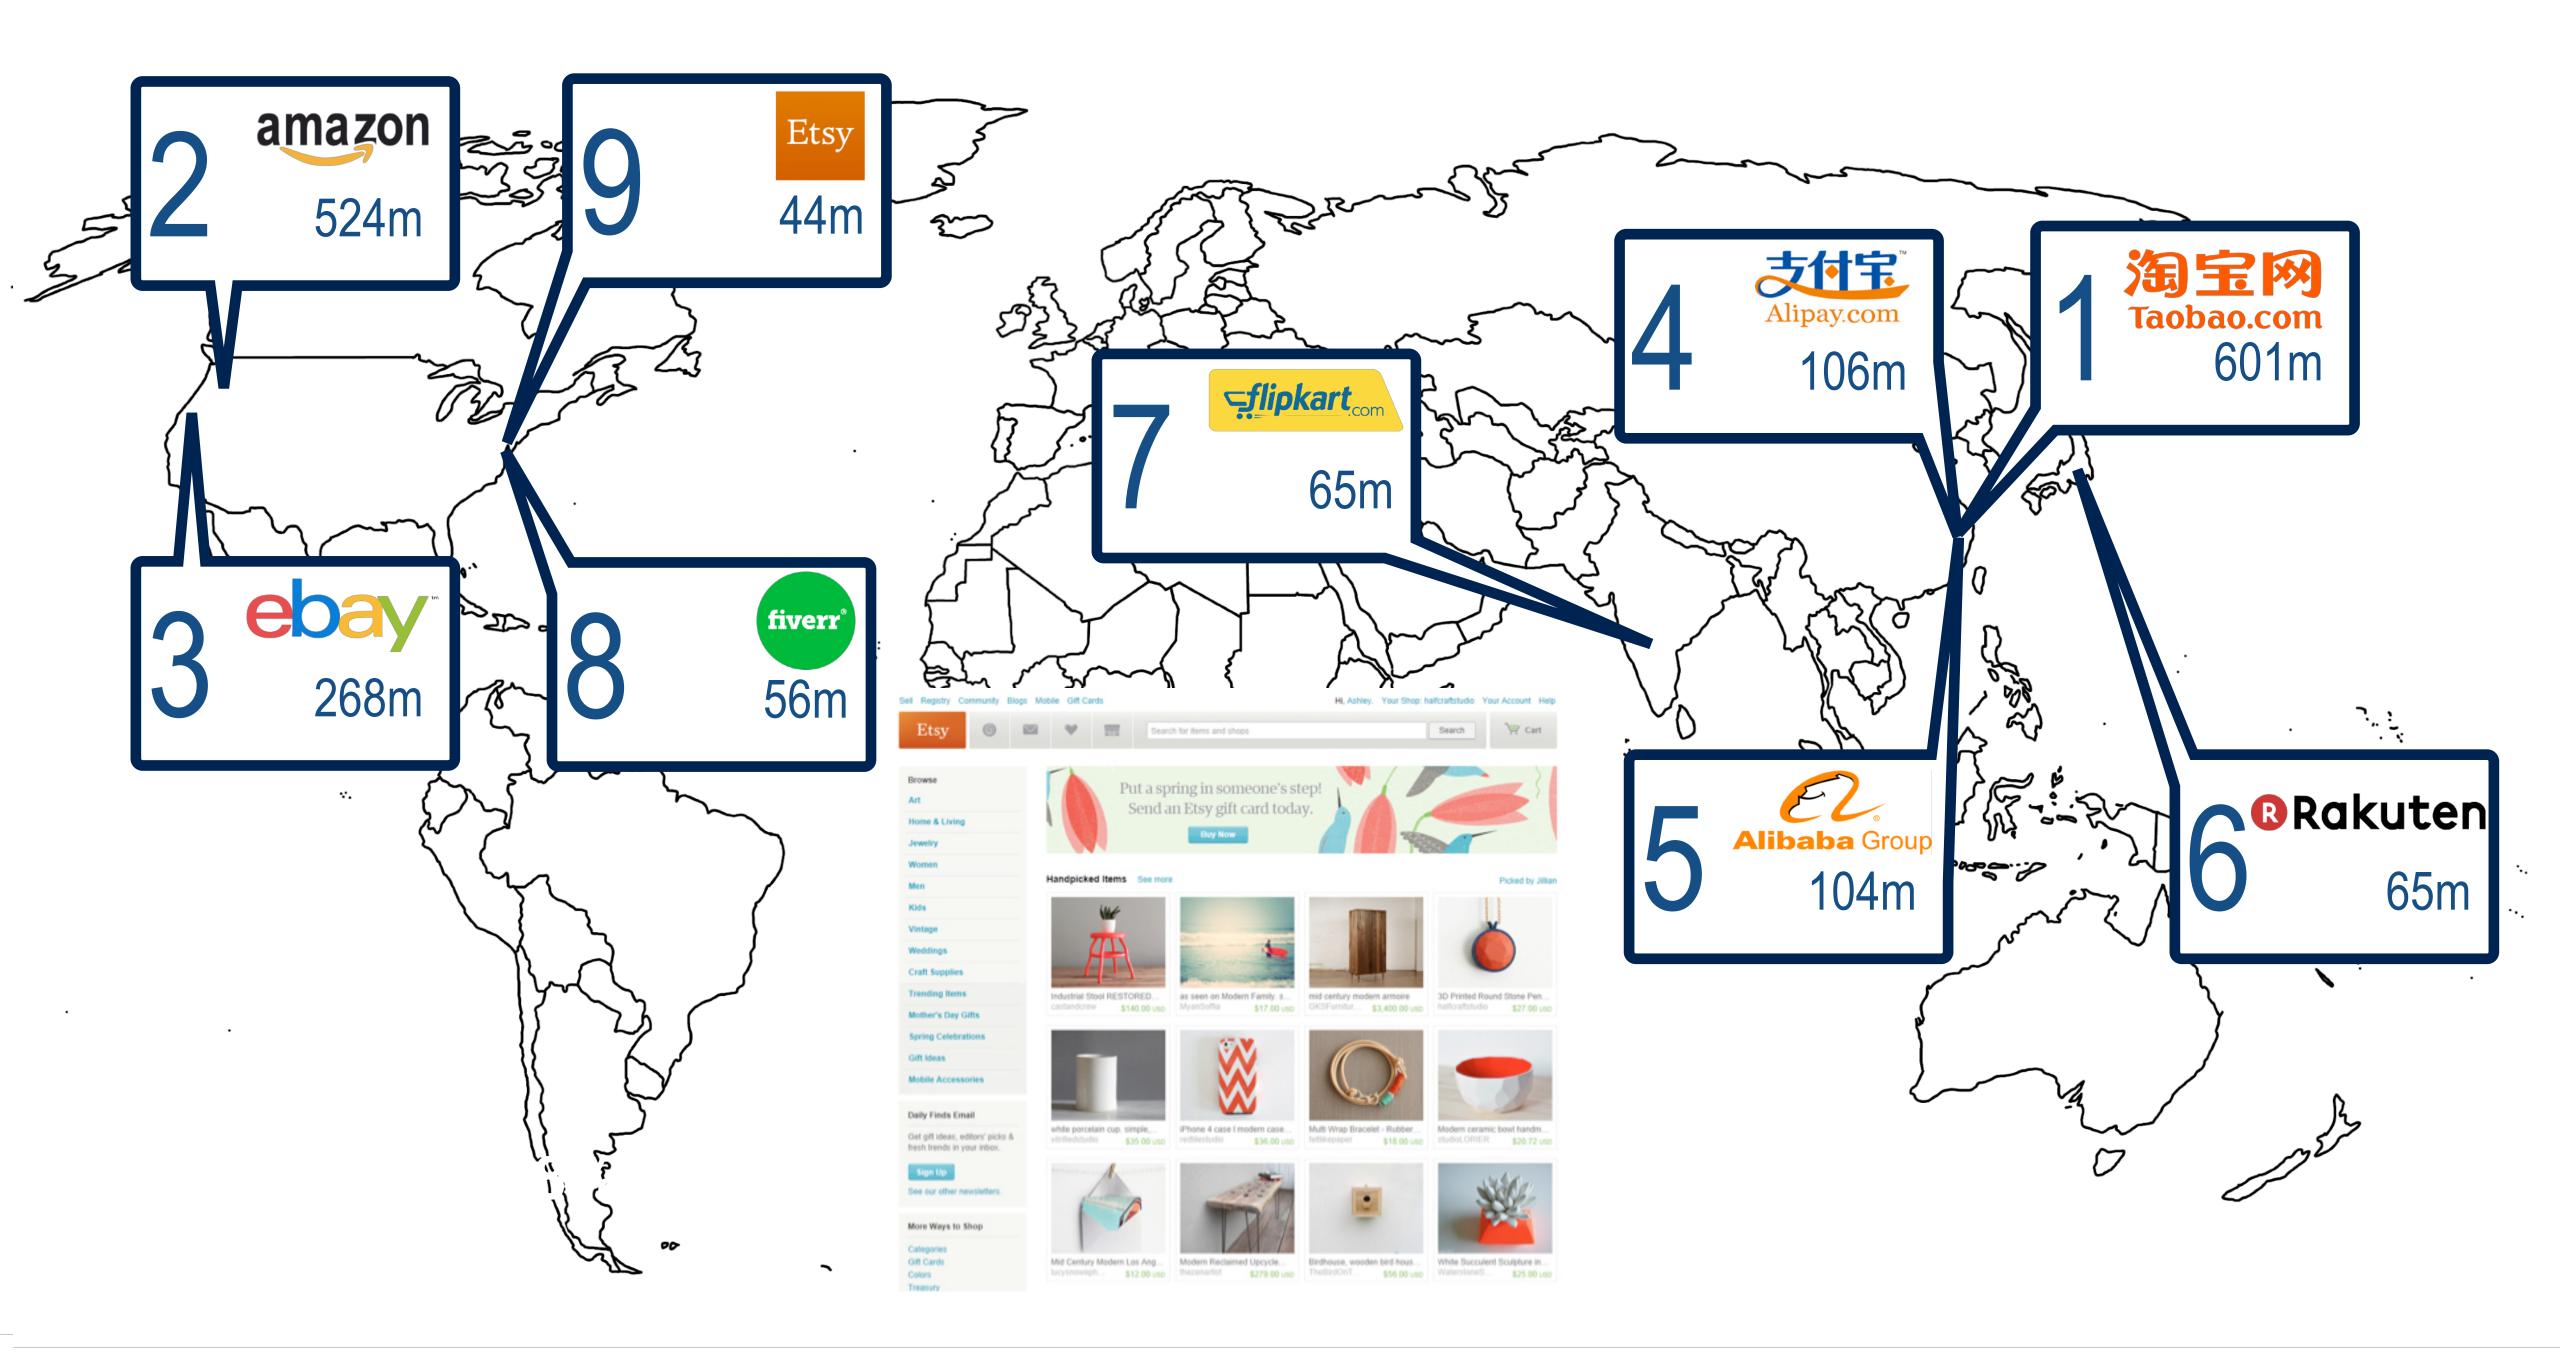

€1759 average online spending
8% growth Y/Y
80% bought abroad at least once

**E-commerce** - TOP 10 of Austrian online shops (2014)

## **E-commerce** - TOP 10 of Austrian online shops (2016)