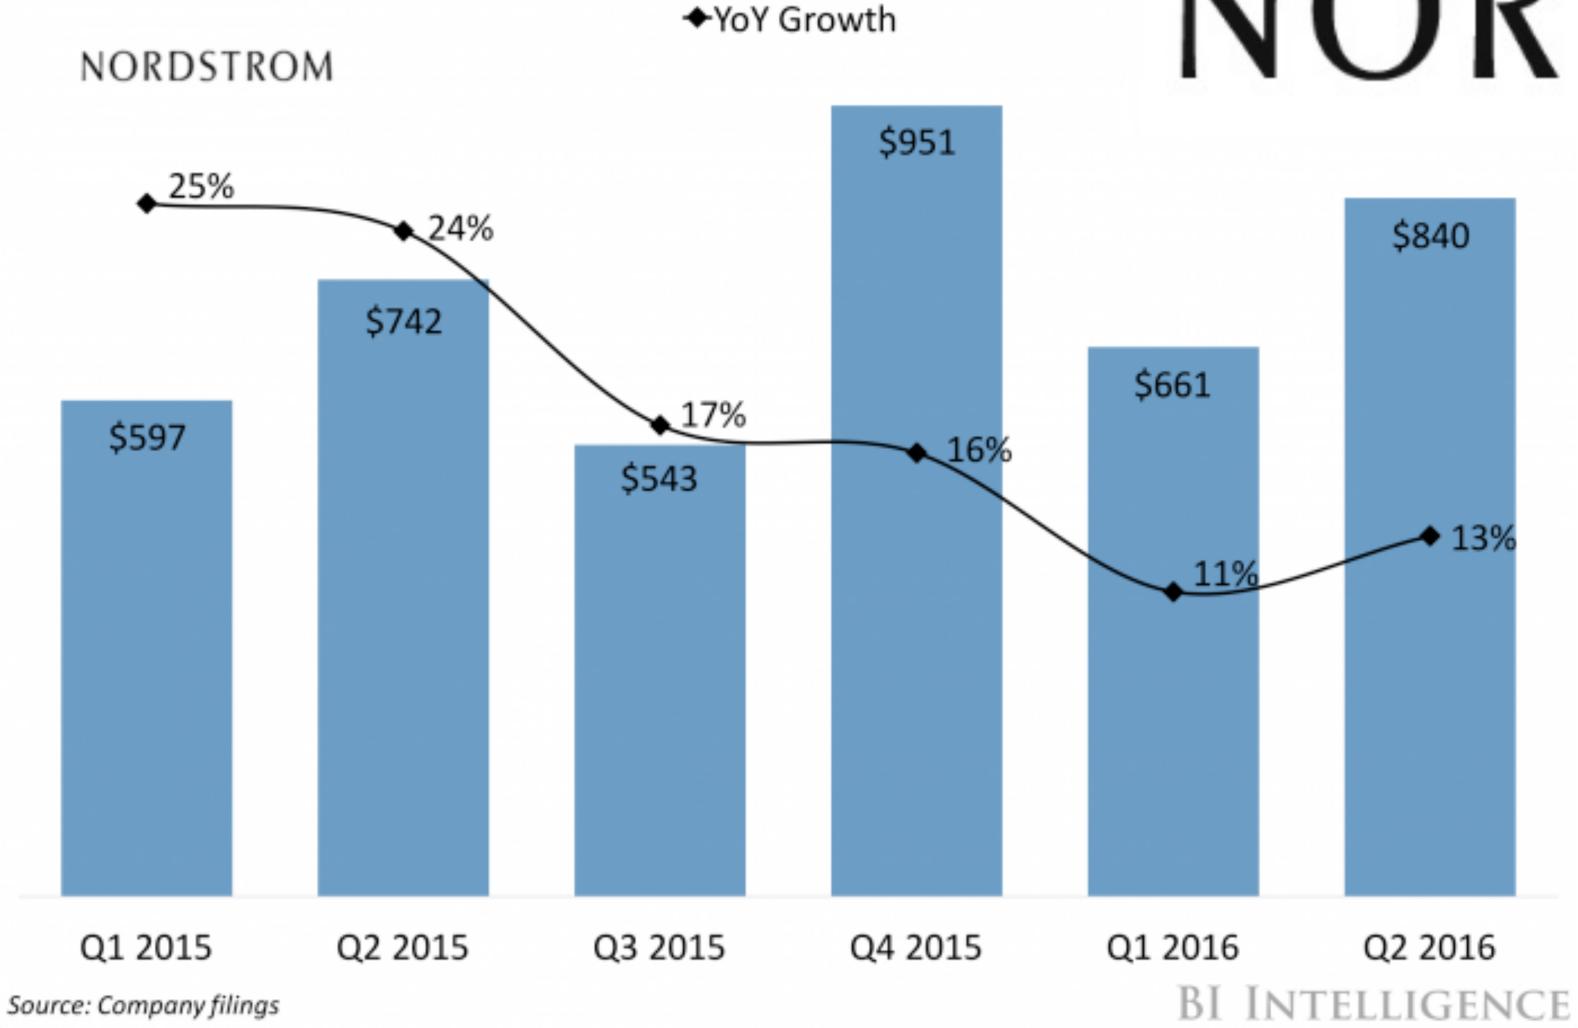

## E-Commerce = Acceleration Continues @ +16% vs. +14% Y/Y, USA

E-Commerce Sales + Y/Y Growth