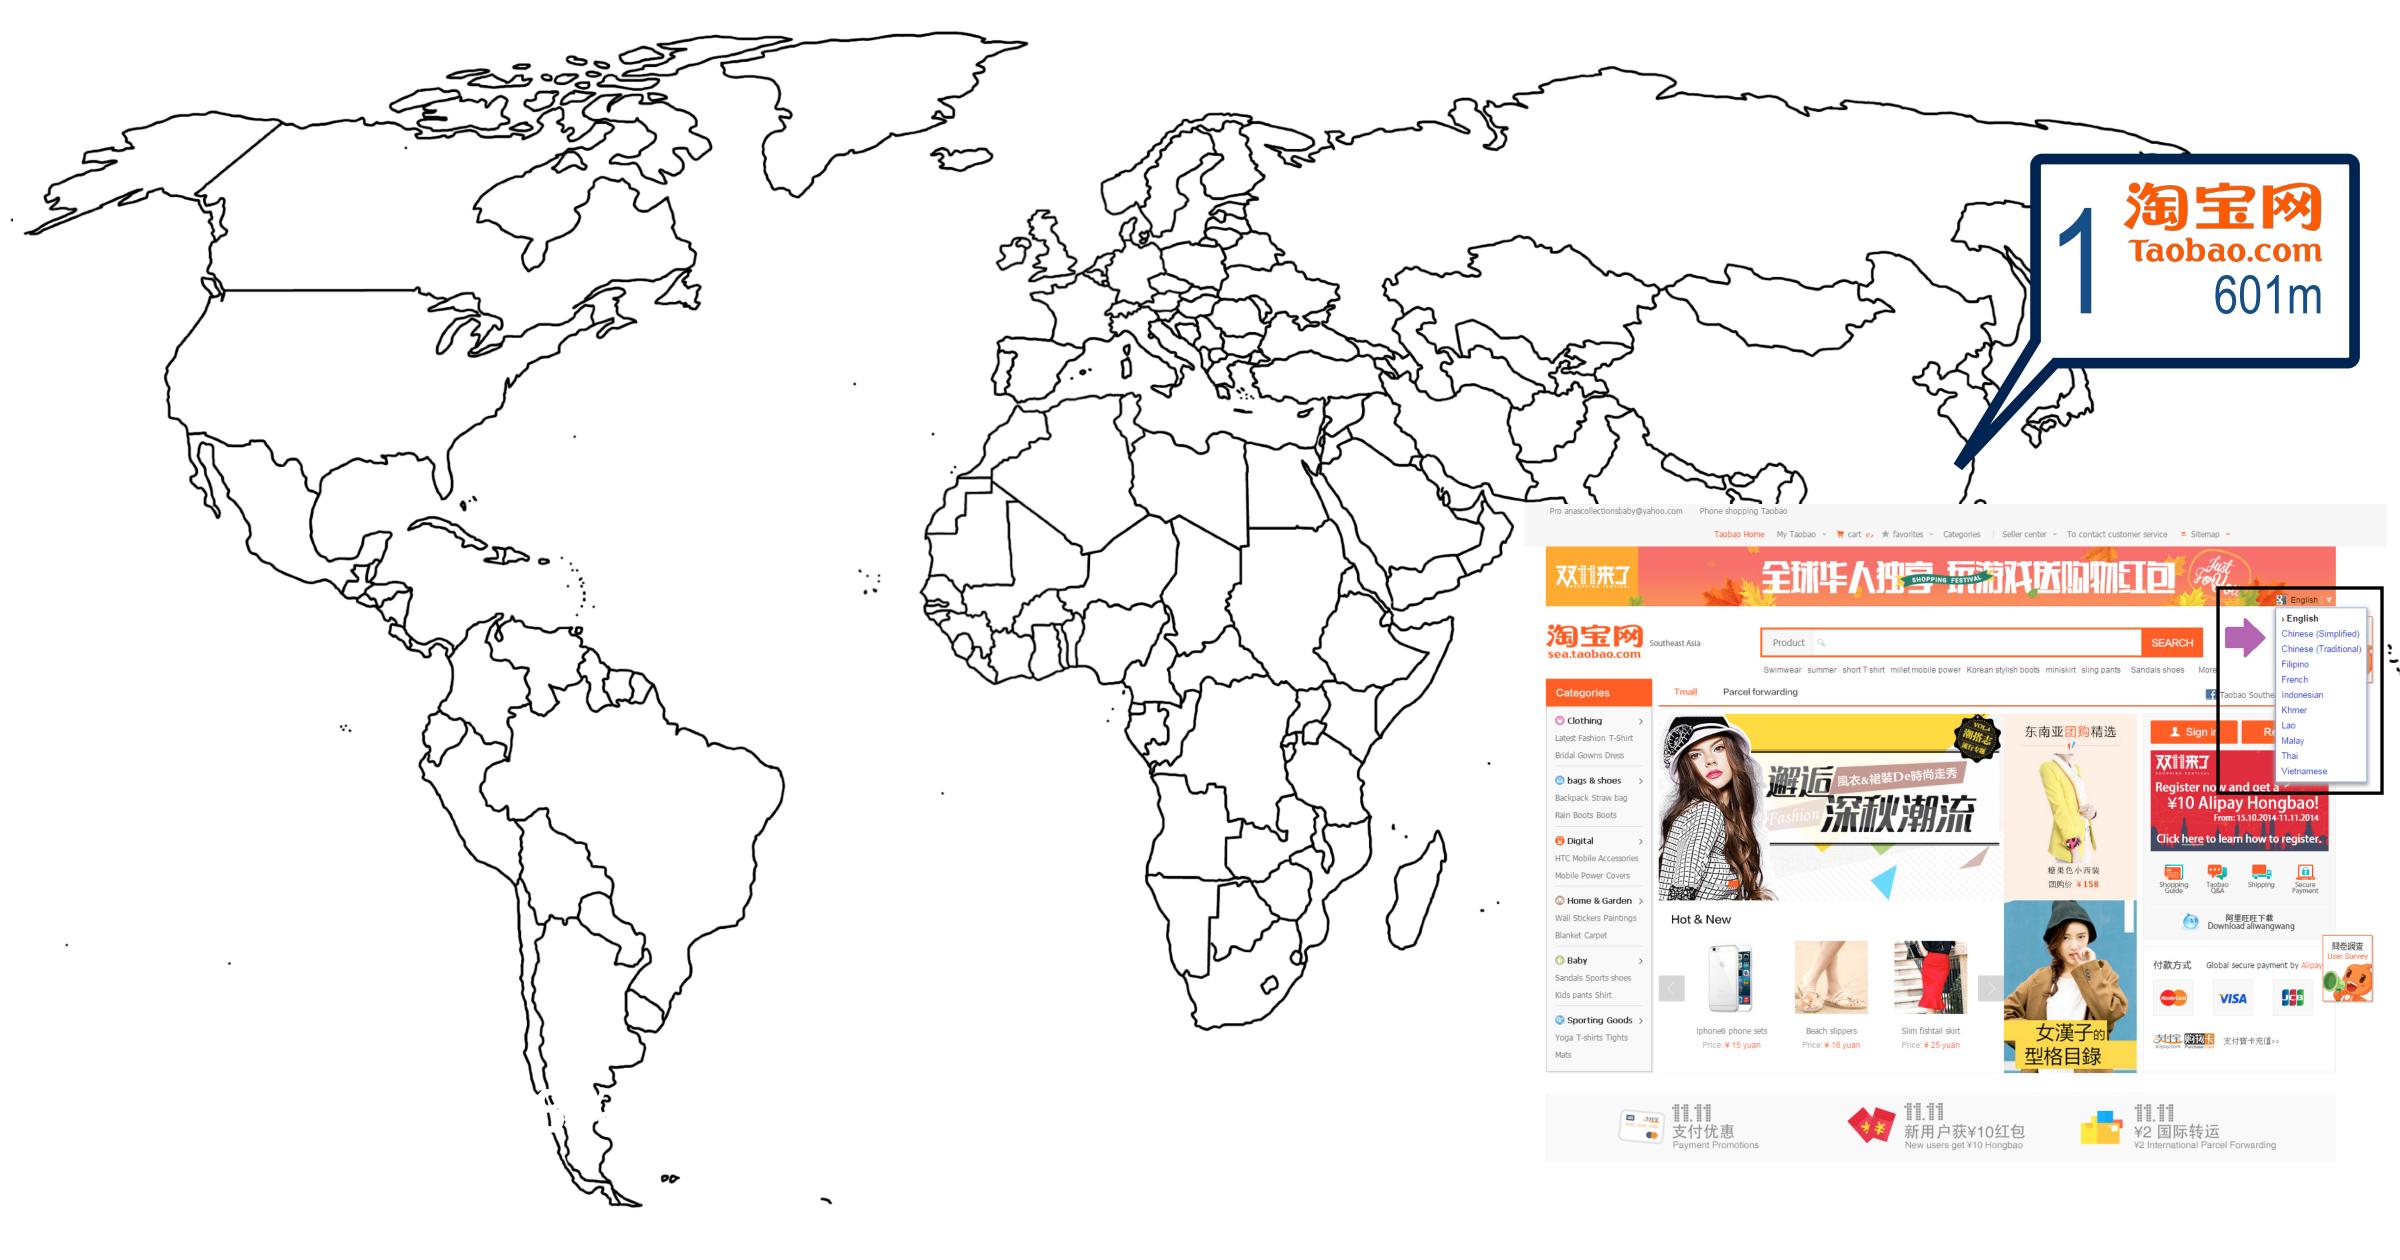

33% of all online sales happen after 6PM Online sales represent 30% of the economy

97% of internet users shop online Favorite online activity is reading e-mail

٠.

Highest open rates occur in the morning Amazon & Otto represent 50% of all online sales