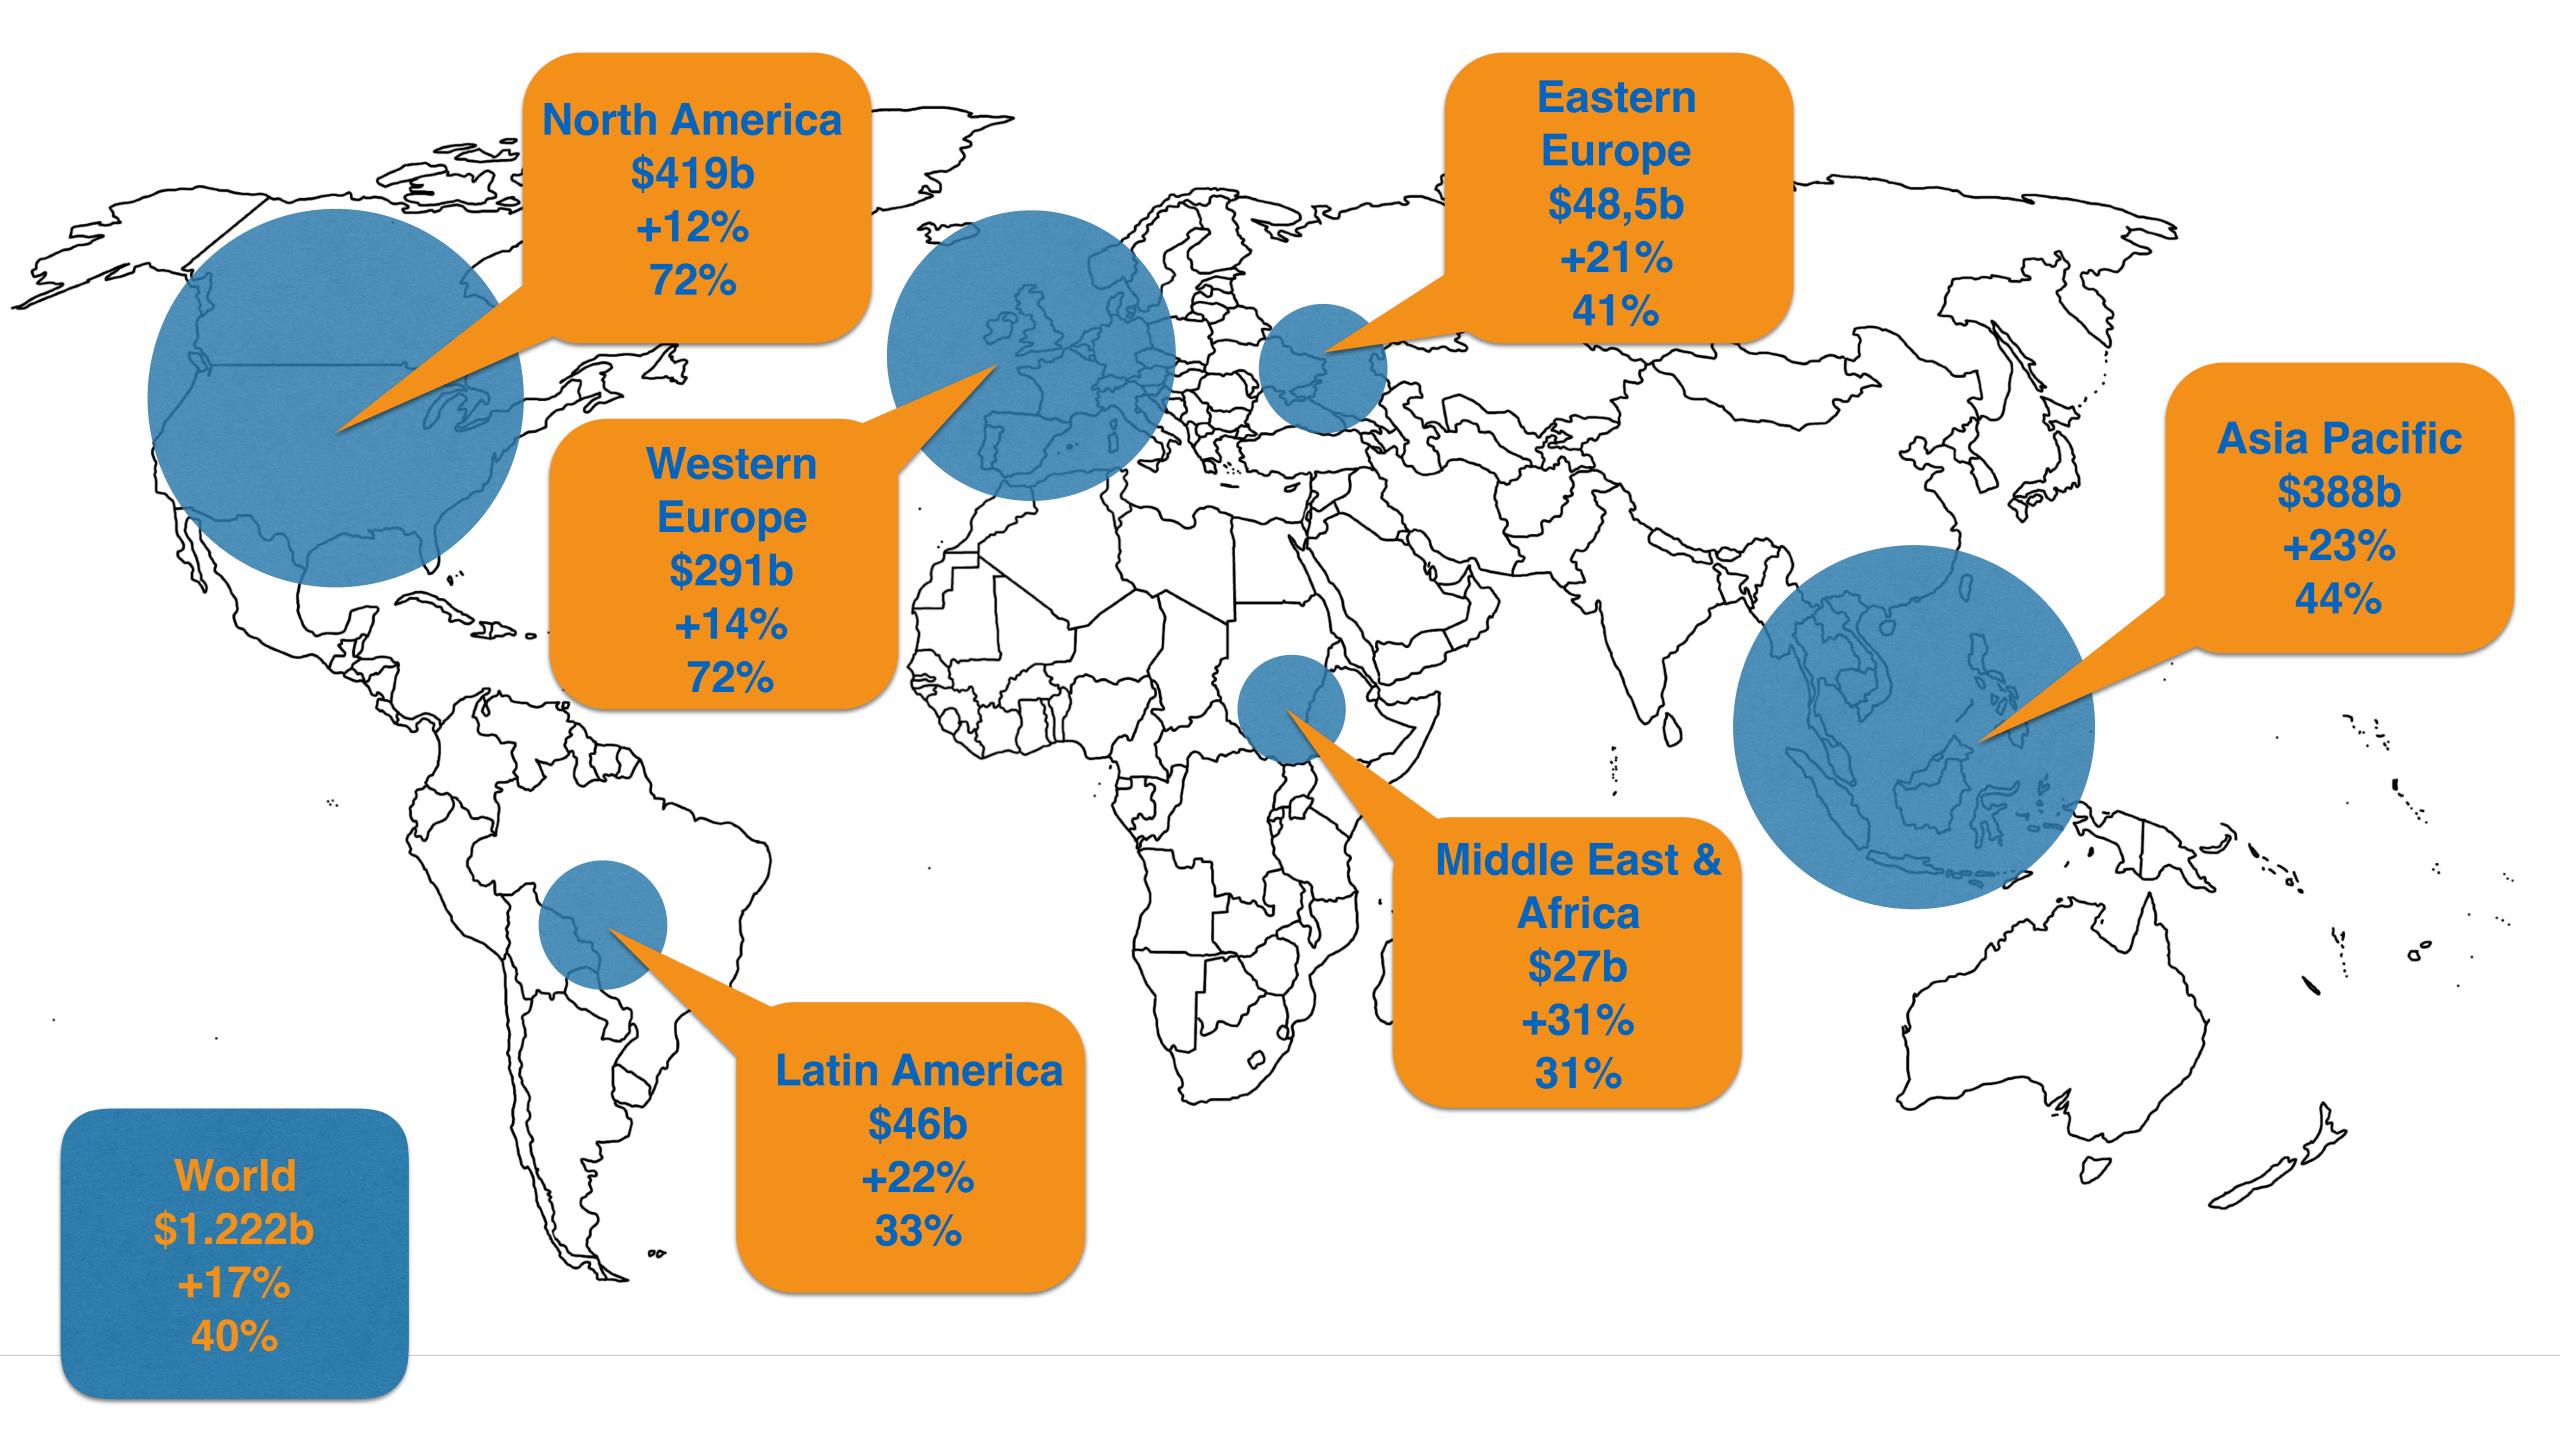

## E-Commerce = Acceleration Continues @ +16% vs. +14% Y/Y, USA

E-Commerce Sales + Y/Y Growth

### E-Commerce vs. Physical Retail = Share Gains Continue @ 13% of Retail

### E-Commerce as % of Retail Sales

0°

0°

0°

Average internet user is over 25y Shopping is fastest growing online activity

More purchases on desktop then mobile

- 72% of small & medium business aren't selling online