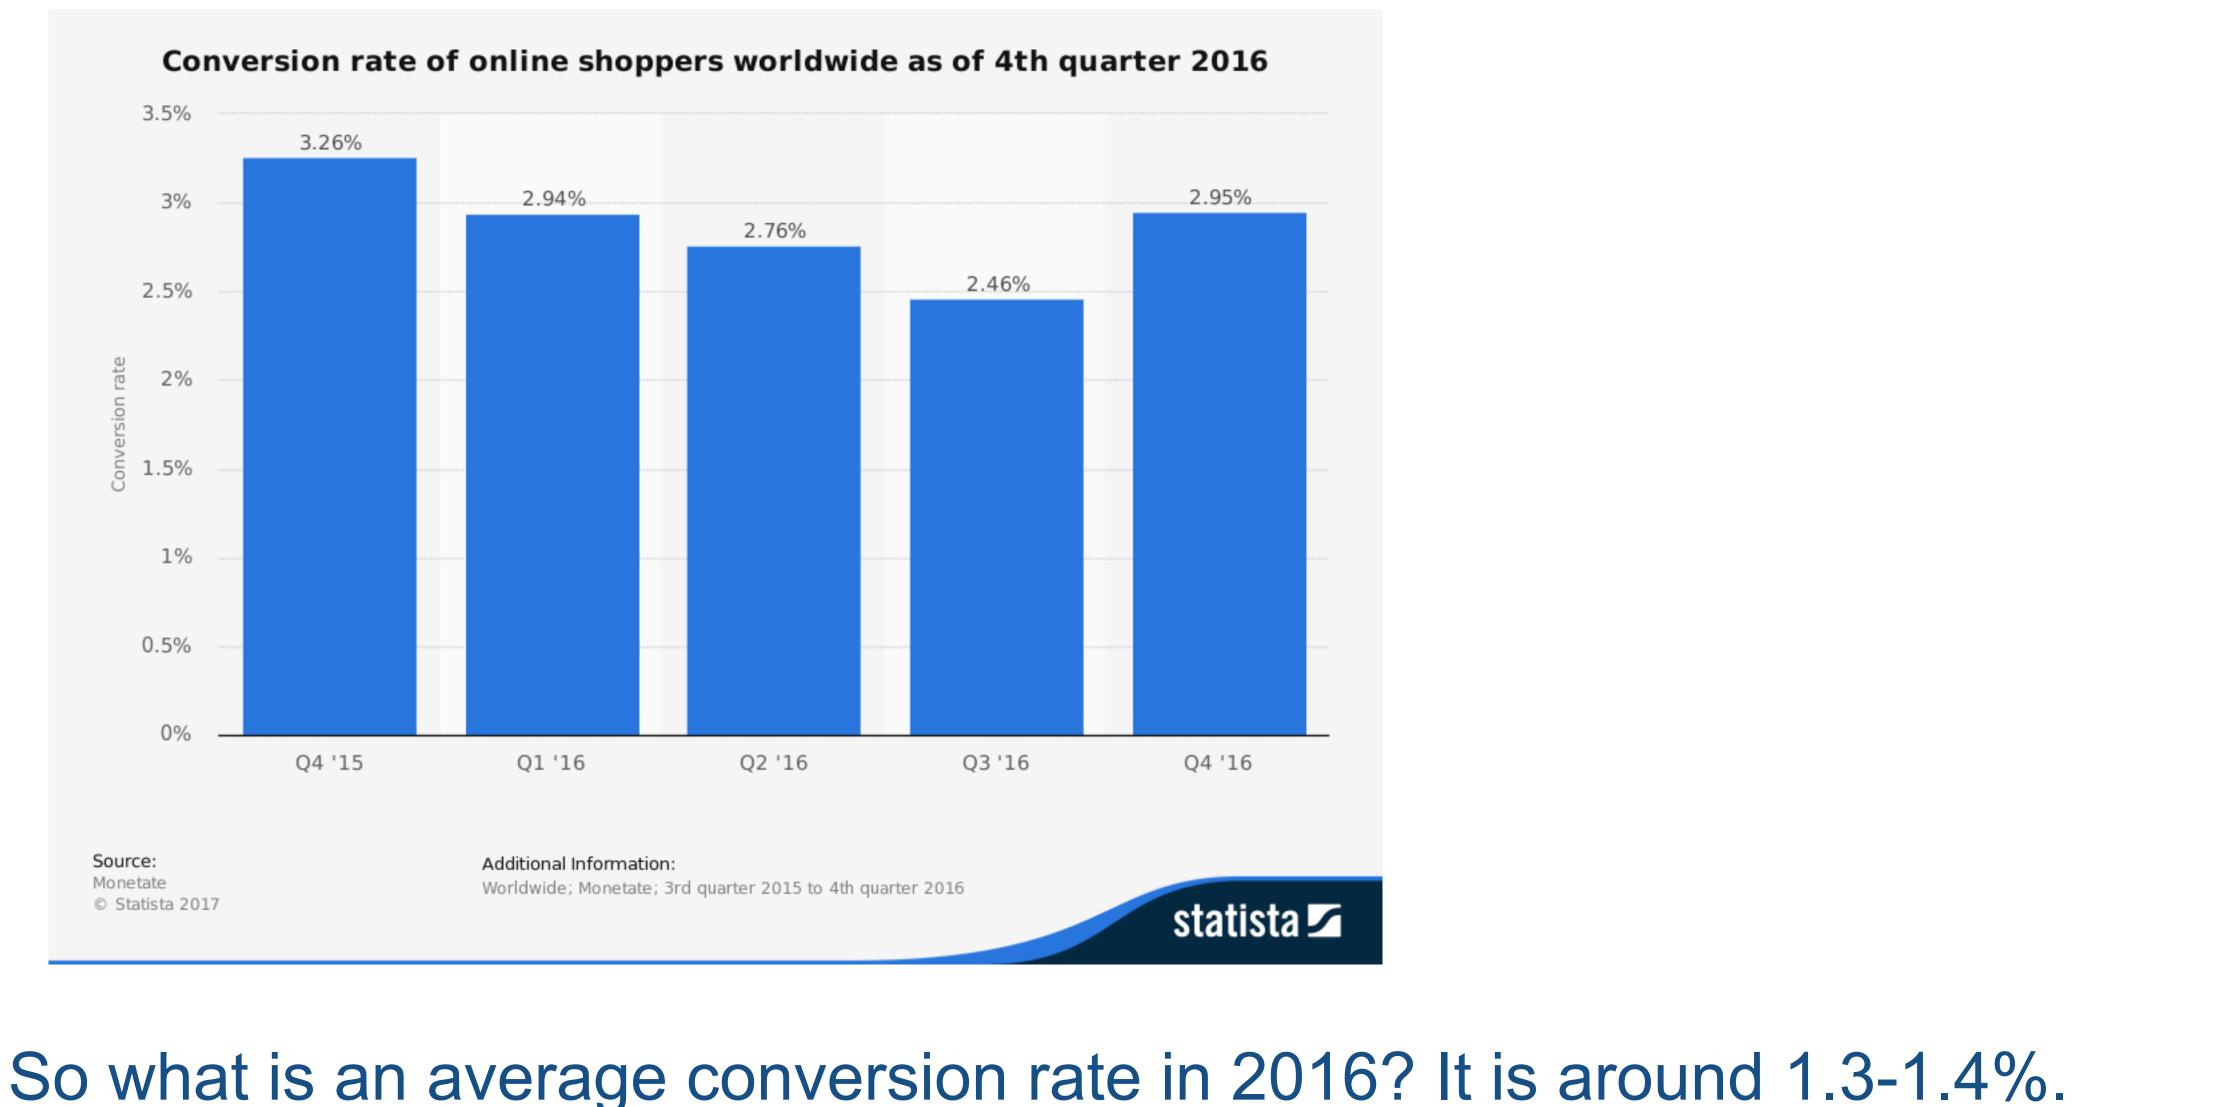

### E-Commerce as % of Retail Sales

0°

0°

0°

Average internet user is over 25y Shopping is fastest growing online activity

More purchases on desktop then mobile

- 72% of small & medium business aren't selling online

33% of all online sales happen after 6PM Online sales represent 30% of the economy

97% of internet users shop online Favorite online activity is reading e-mail

٠.

Highest open rates occur in the morning Amazon & Otto represent 50% of all online sales

•. •.

٠.

Fastest internet speed in the world Most online shoppers shop between 10pm and 12pm

·..

45% of online purchases happen on non Canadian sites Nearly 70% of smart-phone users shop online

·..

13% of Russians shop online Most common form of payment is COD

٠.

18% of all online sales are fashion (related)Only 7% of purchases are made on a smart-phone

·..