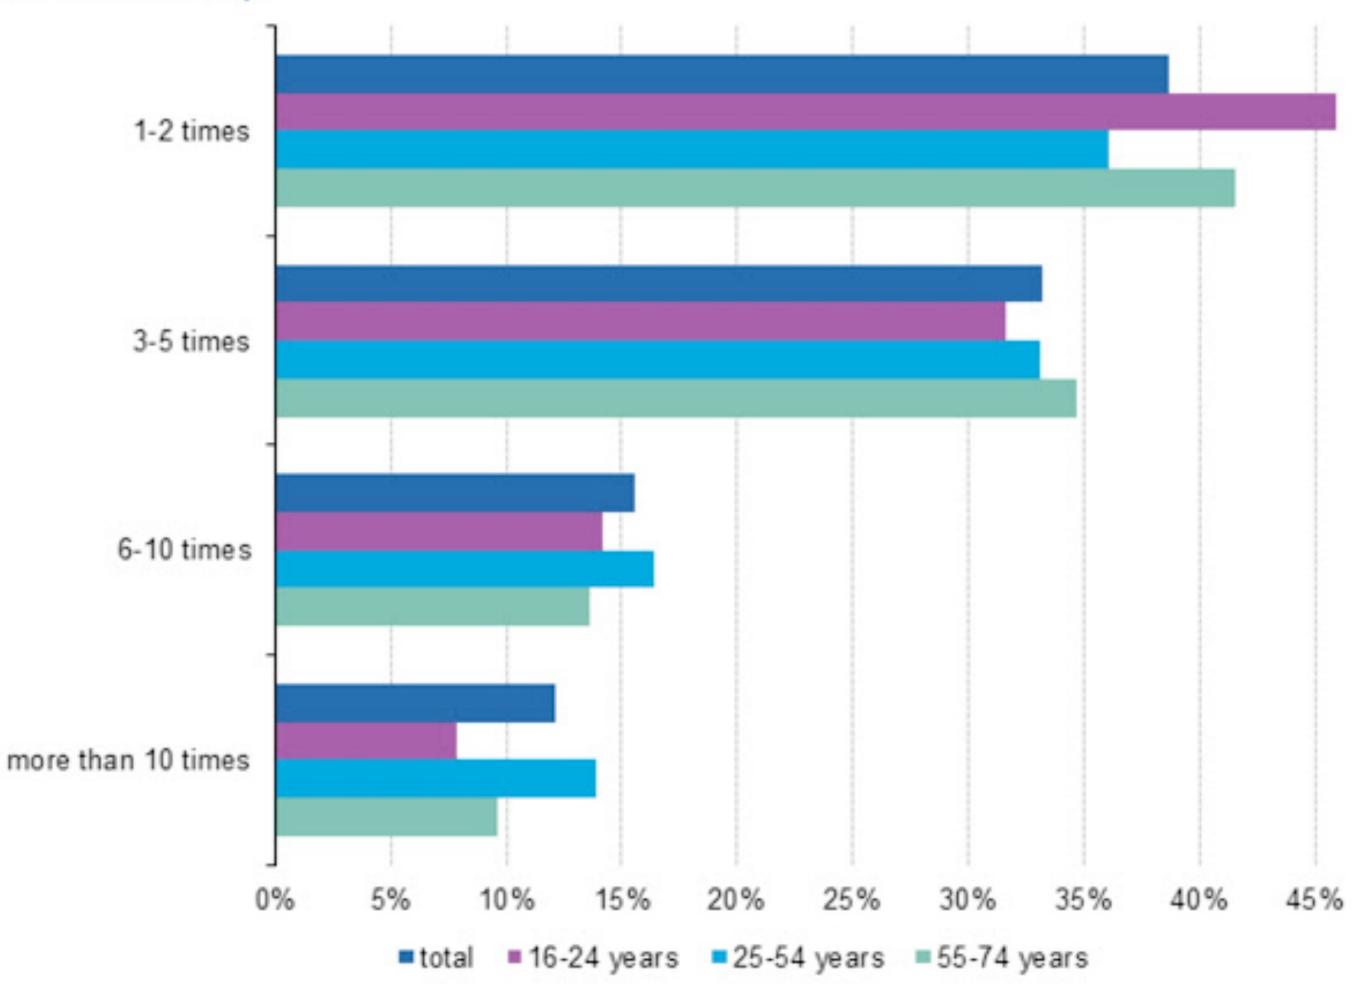

## **NO** is shopping online in Austria?

OW much do online shoppers spend in Austria?

Number of times people shopped online, EU-28, 2015 (% of individuals who bought or ordered goods or services over the internet for private use in the previous 3 months)