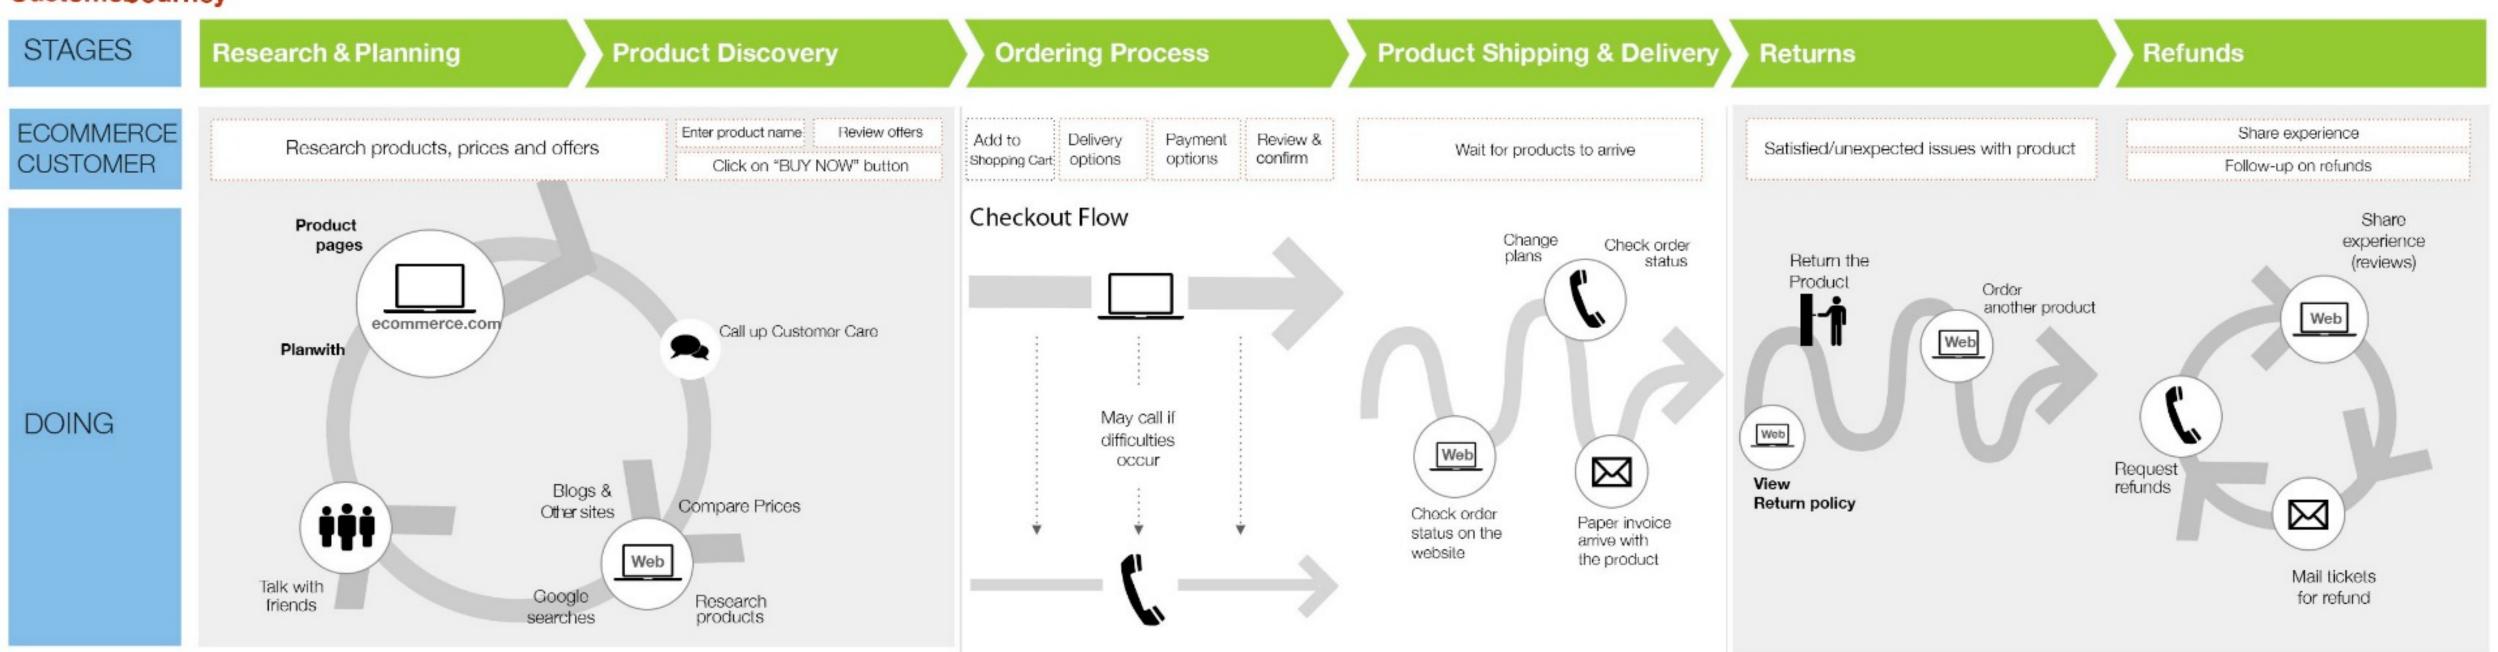

Year-over-year growth

What influences/triggers online sales? What creates possible browse or cart abandonment? Compare both online and mobile experience?