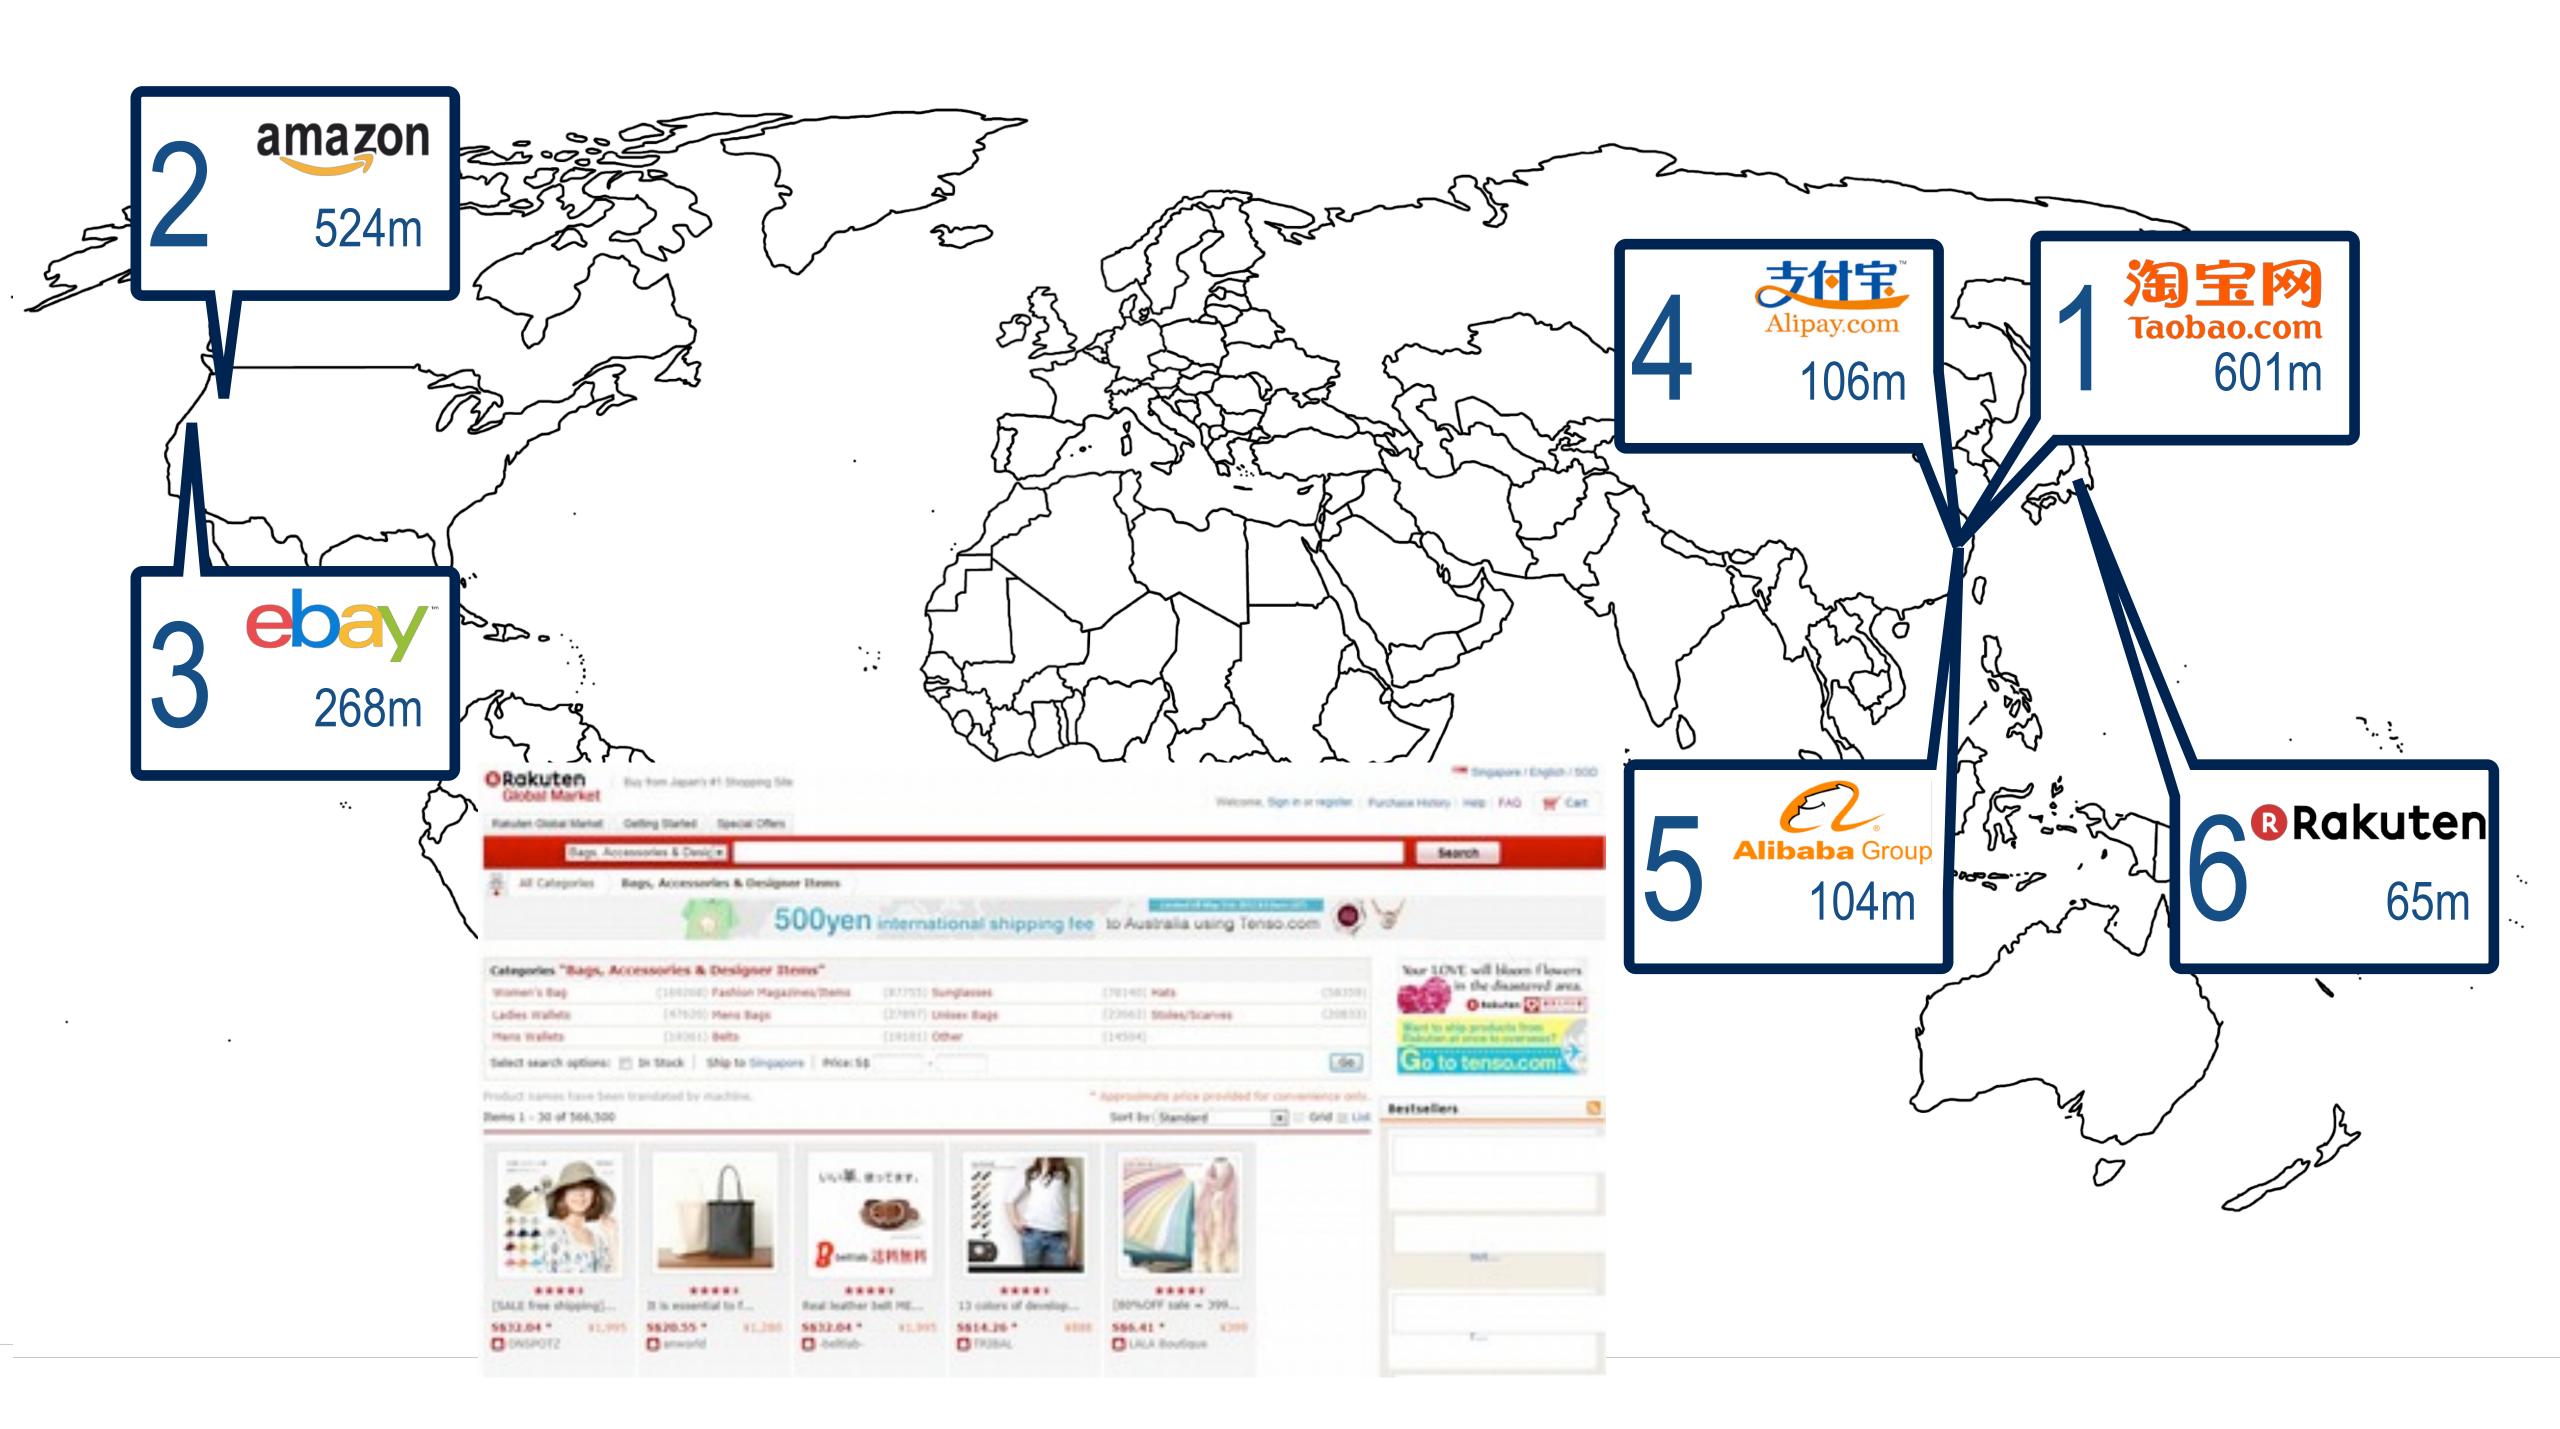

€1759 average online spending
8% growth Y/Y
80% bought abroad at least once

**E-commerce** - TOP 10 of Austrian online shops (2014)

## **E-commerce** - TOP 10 of Austrian online shops (2016)