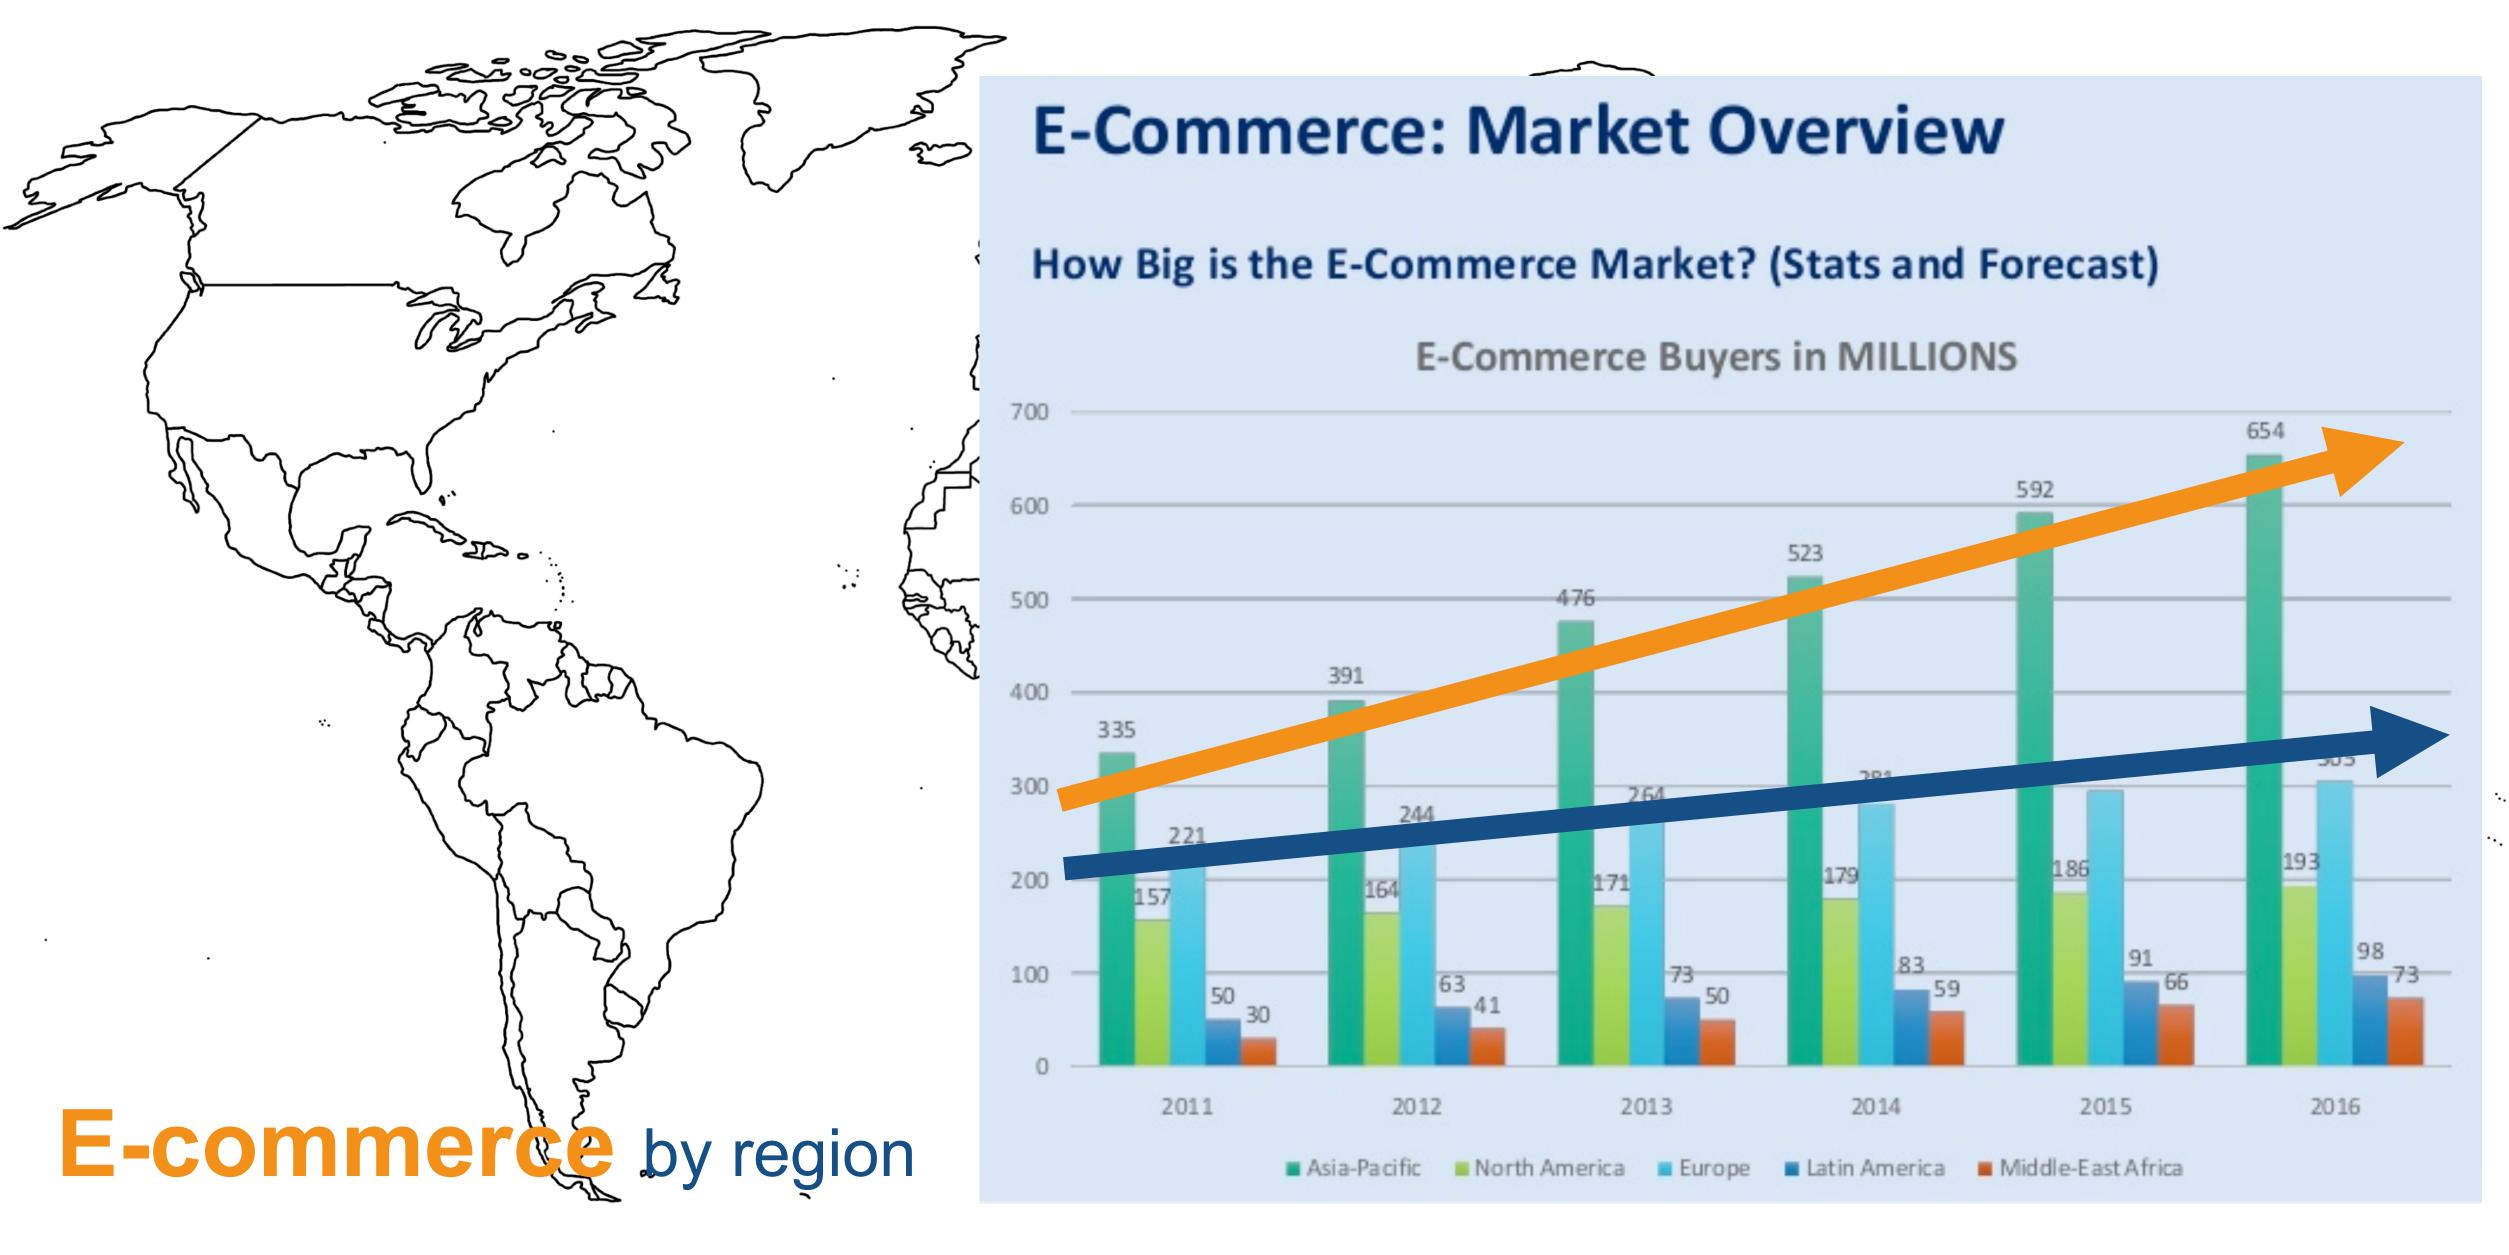

# **Giobal Channel Marketing** E-commerce as a channel

Marketing Distribution Channels change over time chaped by the evolution of technology and distribution

Corner / General Stores 1800s