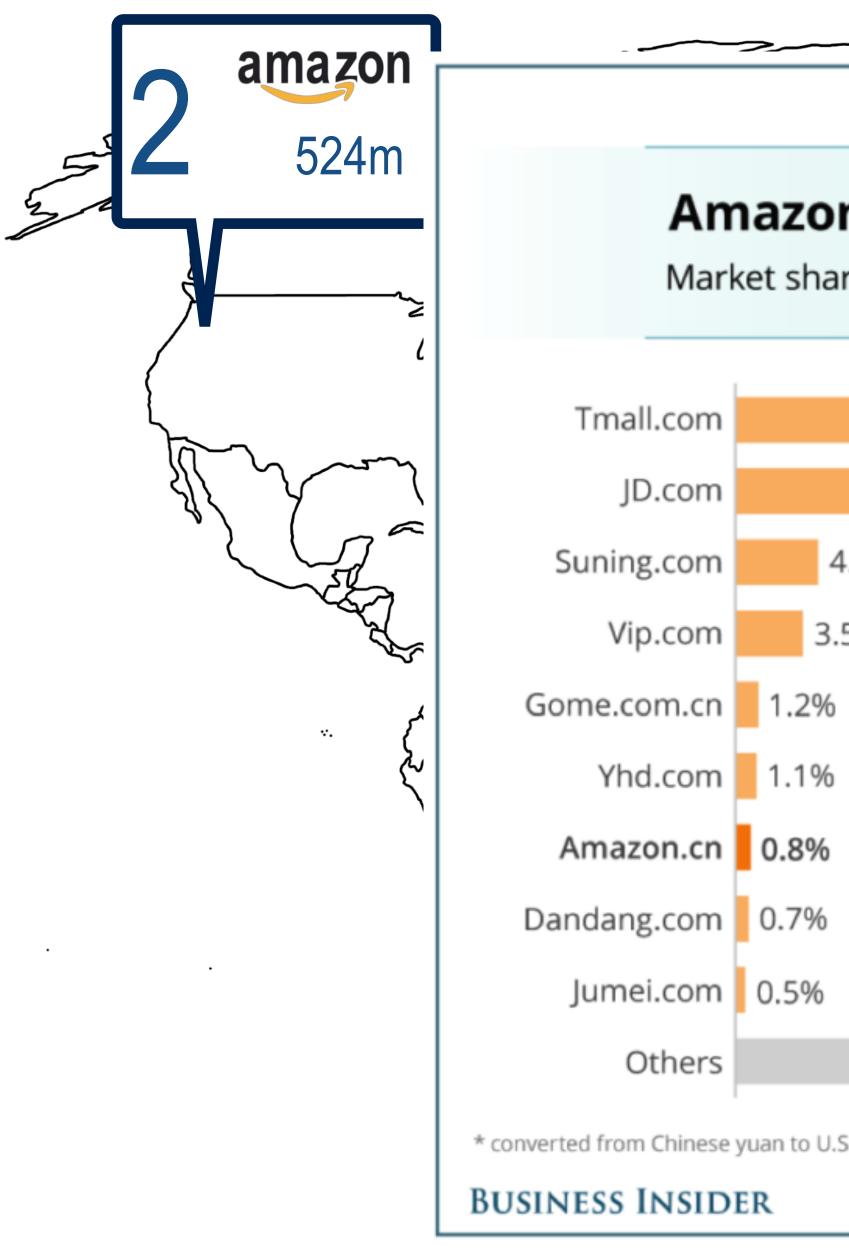

33% of all online sales happen after 6PM Online sales represent 30% of the economy

97% of internet users shop online Favorite online activity is reading e-mail

٠.

Highest open rates occur in the morning Amazon & Otto represent 50% of all online sales