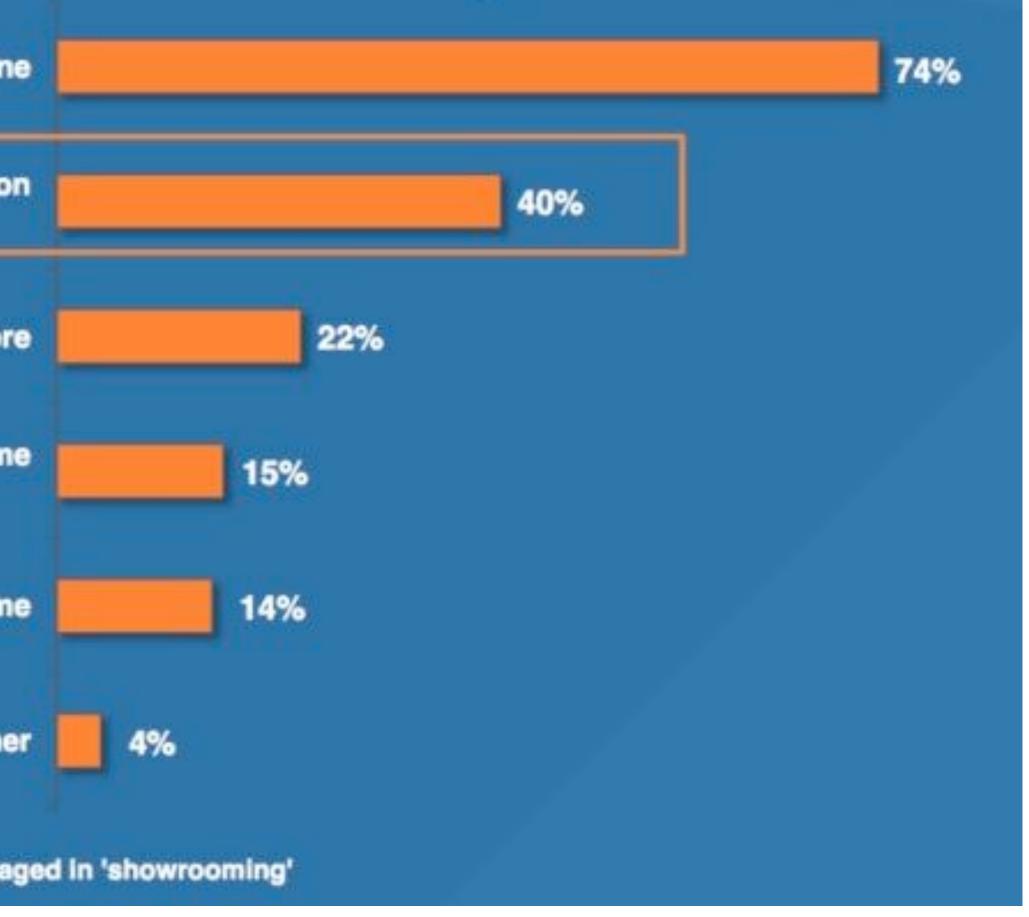

store
31% check for product reviews in store

71% purchase form a different company when they return home





# showrooming

**33% check for competitor pricing in store 31% check for product reviews in store** 

7 % purchase form a different company when they return home

# 40% wants to touch & feel the product **47%** wants to avoid shipping costs

# Webrooming





previous experiences

Price was better online

Planned to buy online but wanted to see item(s) in person before ordering

Item was out of stock at store

Would rather have item(s) shipped to home than take home with me

Was not convenient to buy in-person at the time

Other

% among those who engaged in 'showrooming'

Why are we showrooming? previous experiences

# Lost of trust in the dealership or sales experience due to





over

| $\mathbf{k} =$ | Chart St<br>Barbaner St<br>Chart St<br>St<br>St<br>Chart St<br>Barbaner St<br>St<br>Coro |
|----------------|------------------------------------------------------------------------------------------|
|                | eet A5201 Old St Ri<br>20063 Gogo                                                        |
|                |                                                                                          |
|                |                                                                                          |

off in-store shoppers have interacted with the retailer online in the last 3 months.

### a retailer online had also an in-store experience in the same period.







# Retail = Technology + Media + Distribution Increasingly Intertwined

#