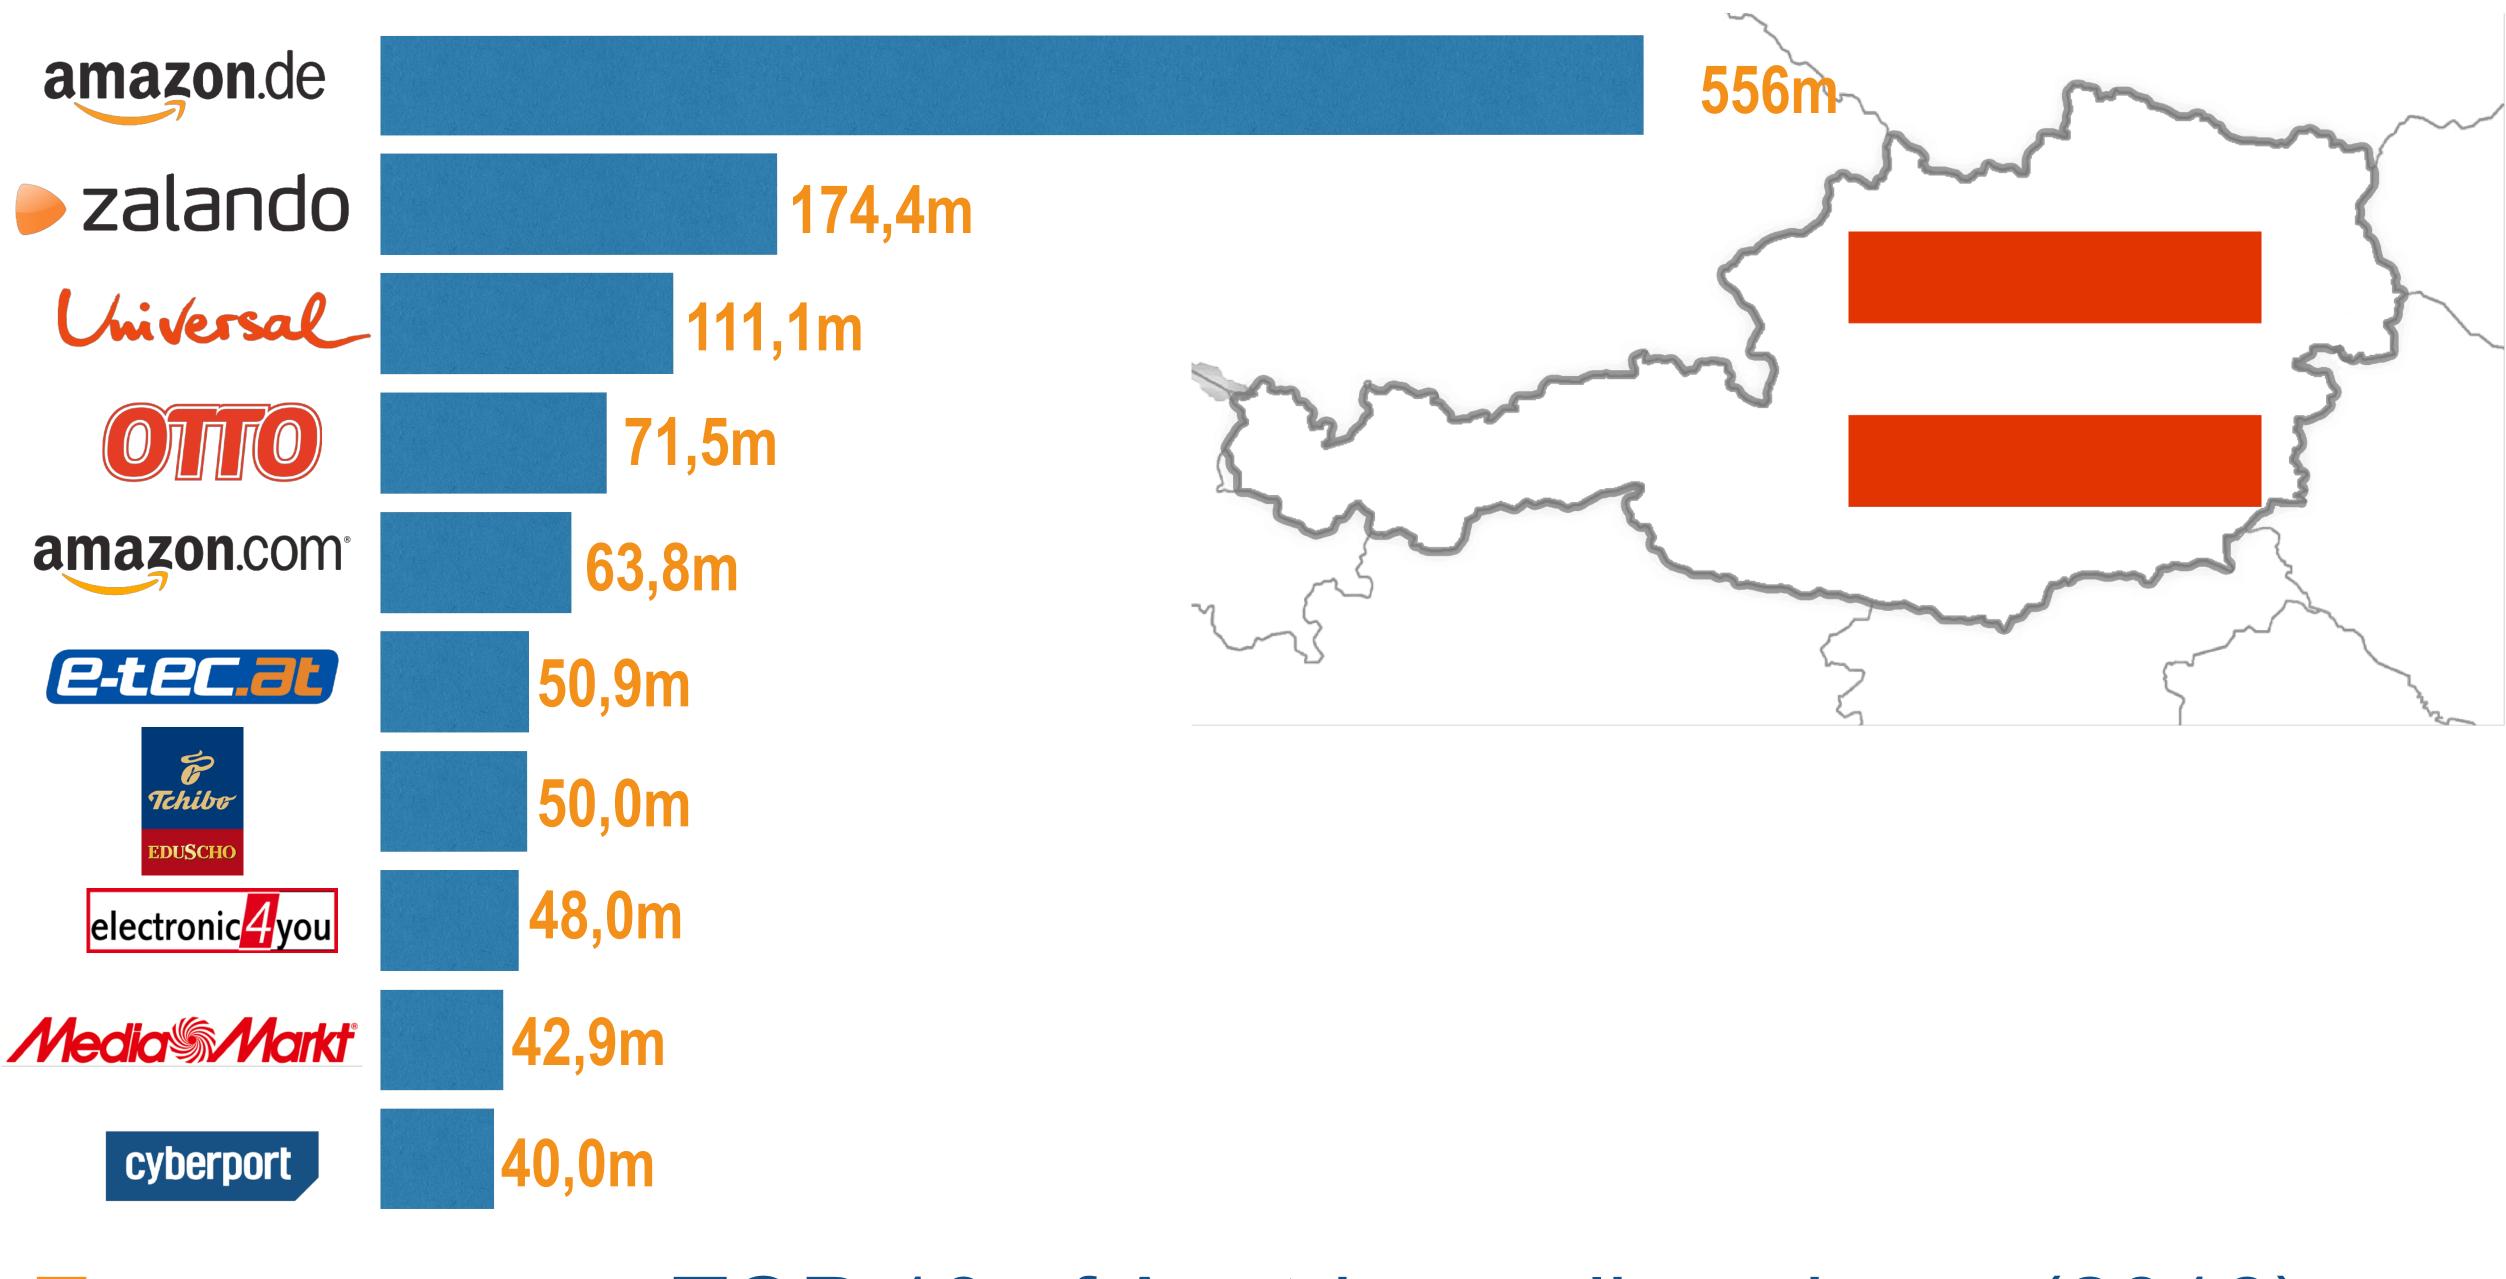

arts Source: Adobe Digital Insights

Year-over-year growth





What influences/triggers online sales? What creates possible browse or cart abandonment? Compare both online and mobile experience?

## Let's go to work

## **VAUDE**

Analyse the VAUDE website/online shop

What influences/triggers online sales? What creates possible browse or cart abandonment? Compare both online and mobile experience?

## Let's go to work

## **VAUDE**

Each group analyses one competitor E-Experience









€1759 average online spending
8% growth Y/Y
80% bought abroad at least once





€1759 average online spending 8% growth Y/Y 80% bought abroad at least once







€1759 average online spending
8% growth Y/Y
80% bought abroad at least once





**E-commerce** - TOP 10 of Austrian online shops (2014)





## **E-commerce** - TOP 10 of Austrian online shops (2016)







## **NO** is shopping online in Austria?





OW much do online shoppers spend in Austria?





Number of times people shopped online, EU-28, 2015 (% of individuals who bought or ordered goods or services over the internet for private use in the previous 3 months)







|     | 200 |     |
|-----|-----|-----|
| - L |     |     |
|     |     |     |
|     |     |     |
|     |     |     |
|     |     |     |
|     |     |     |
|     |     |     |
|     |     |     |
|     |     |     |
|     |     |     |
|     |     |     |
|     |     |     |
|     |     |     |
|     |     |     |
|     |     |     |
|     |     |     |
|     |     |     |
|     |     |     |
|     |     |     |
|     |     |     |
|     |     |     |