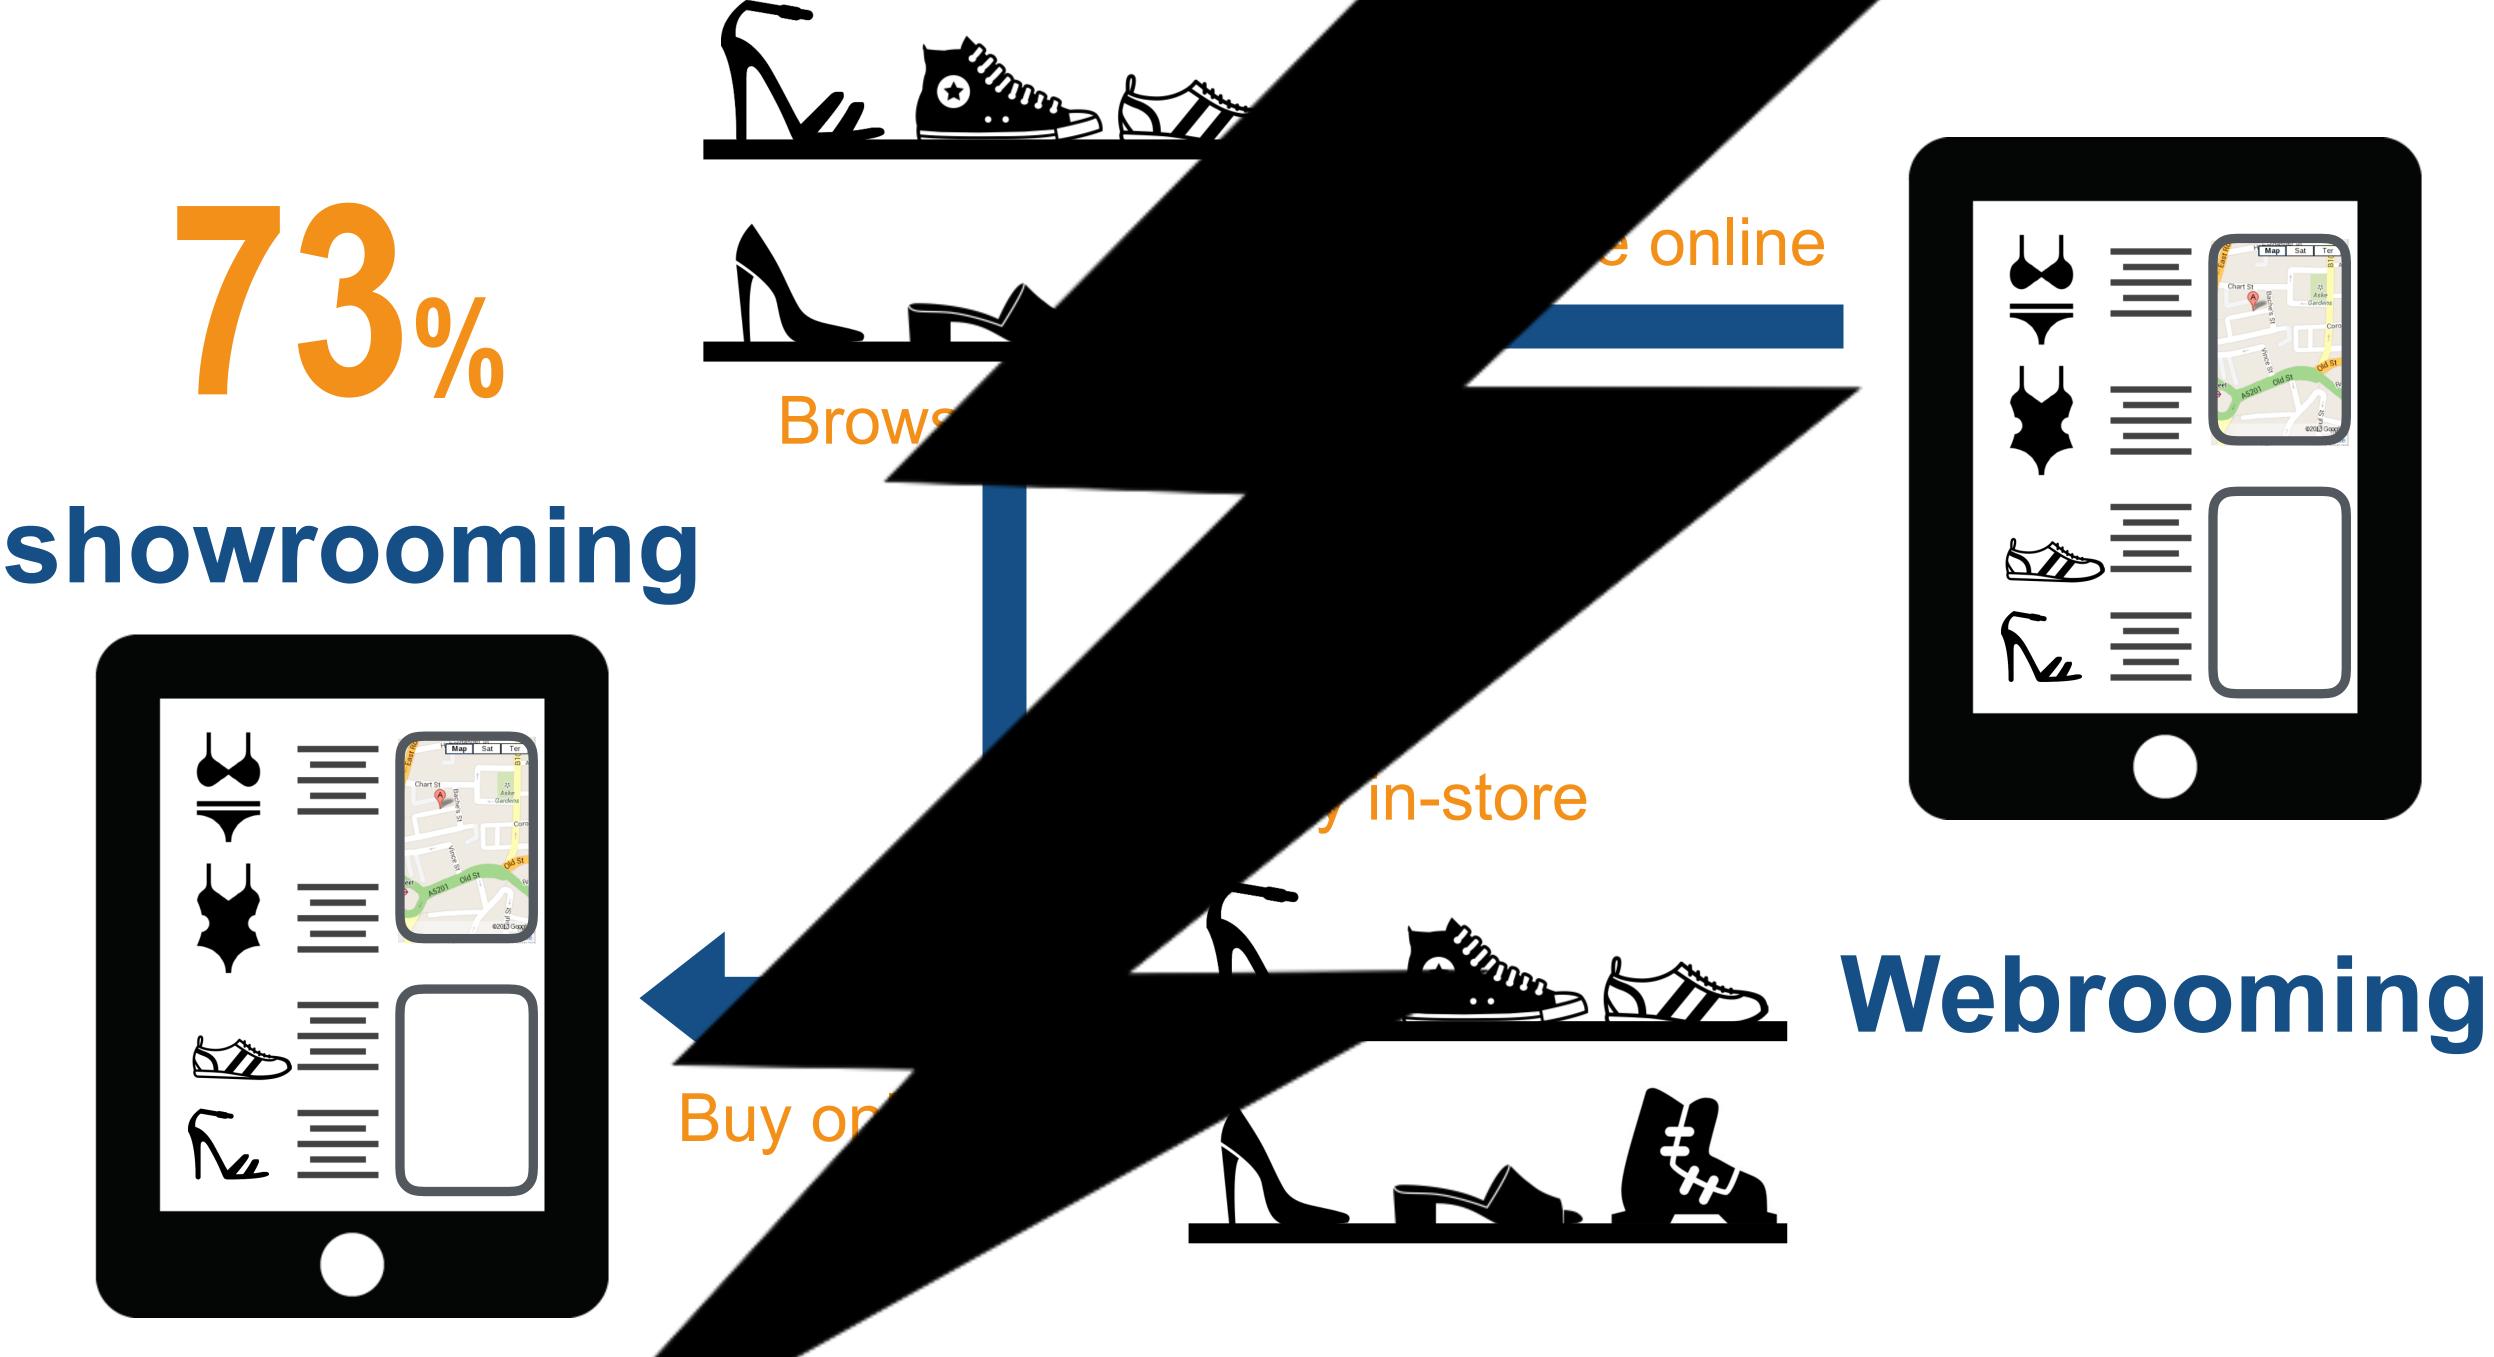

## **E-commerce** - What are barriers to buy online?

E-commerce - What are barriers to buy online?

## E-commerce - The end of brick & mortar?