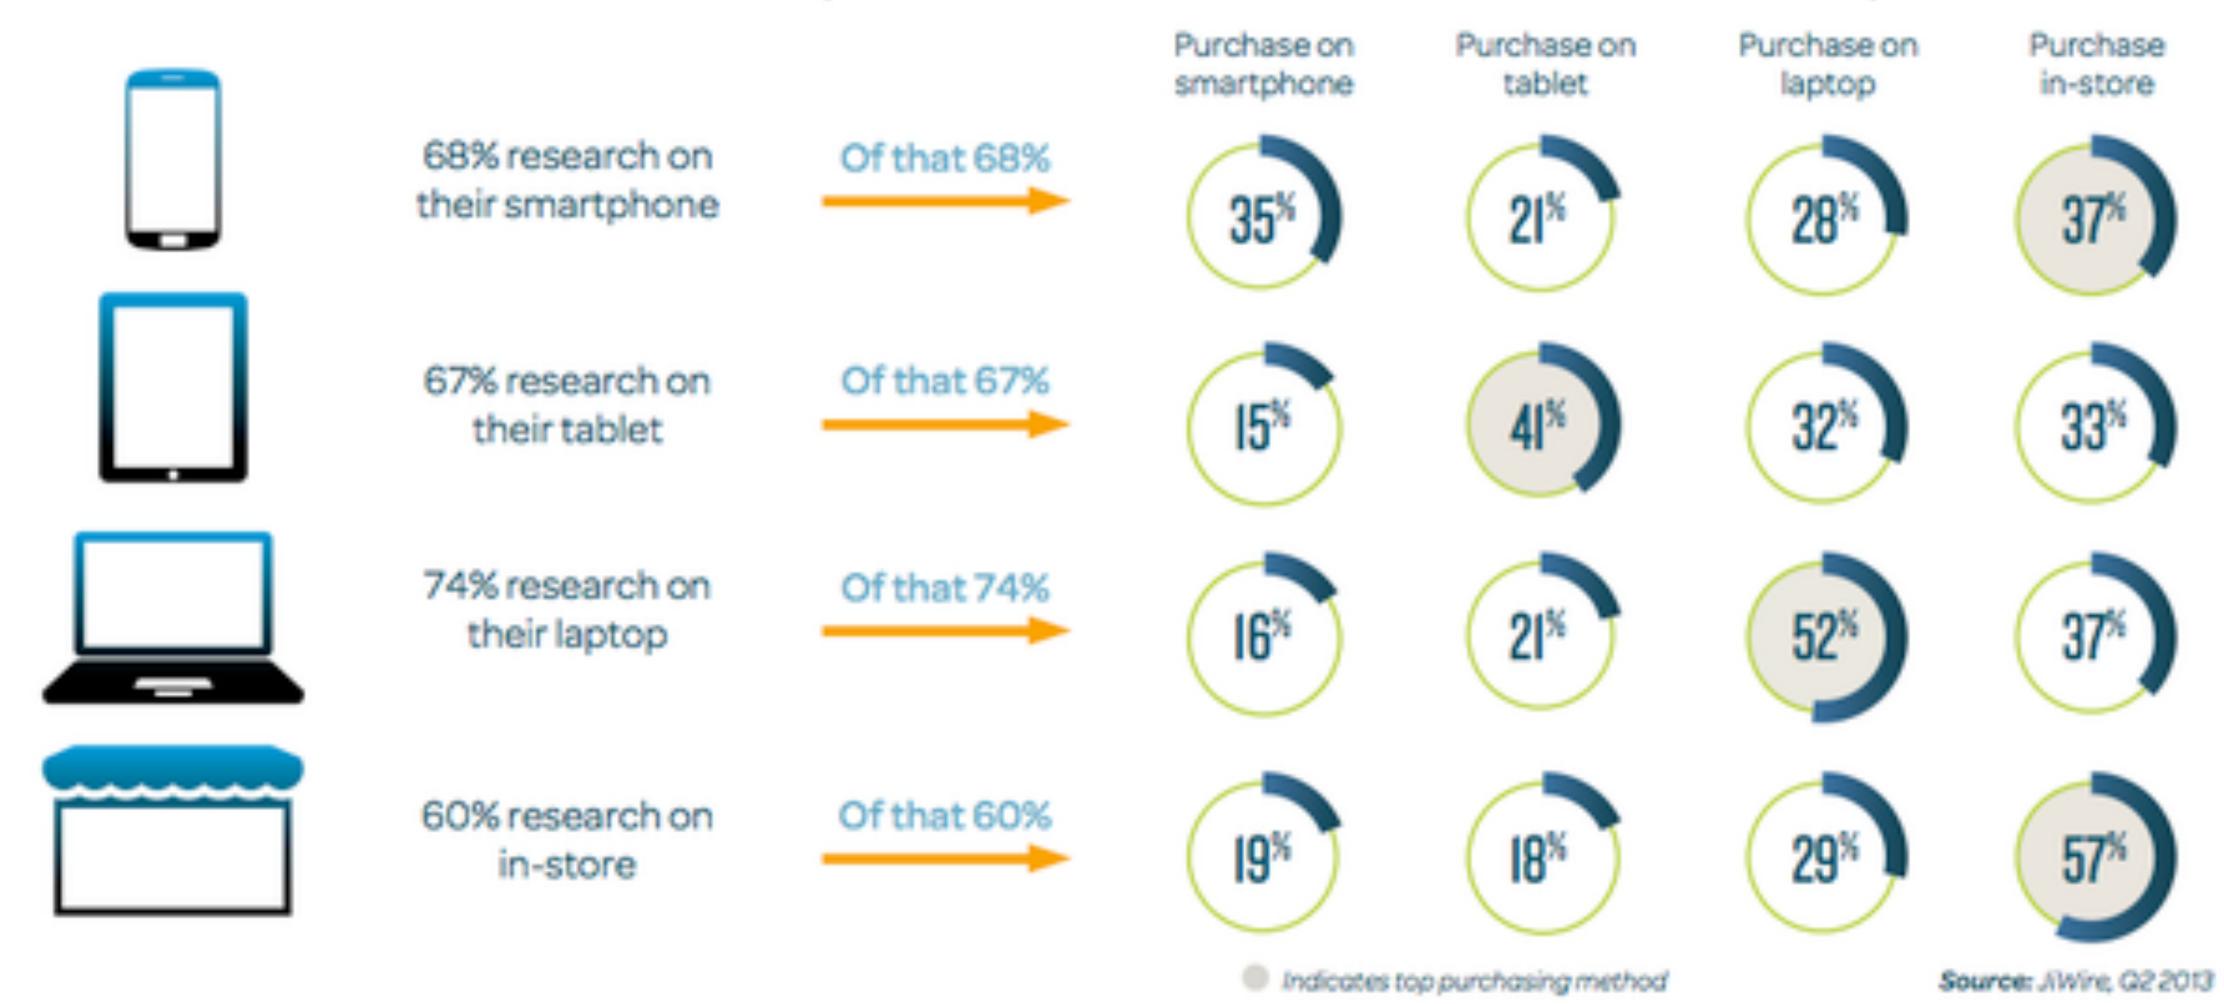

### Shopping Easy to Low **Convenience Compare**

## **E-commerce** - Why are people buying online?