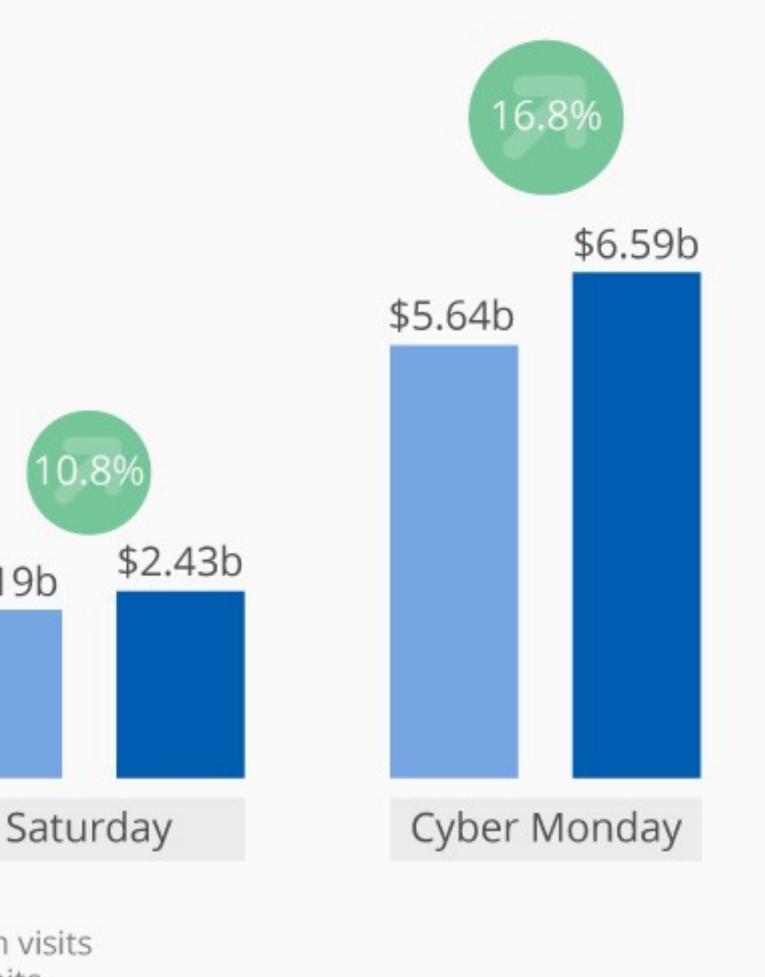

## Cyber Monday Sets New U.S. Online Shopping Record

Thanksgiving weekend online retail sales in the United States

(=) CC

Adobe retail data is based on the analysis of one trillion visits to 4,500 retail websites and 55 million stock keeping units @StatistaCharts Source: Adobe Digital Insights

Year-over-year growth

What influences/triggers online sales? What creates possible browse or cart abandonment? Compare both online and mobile experience?