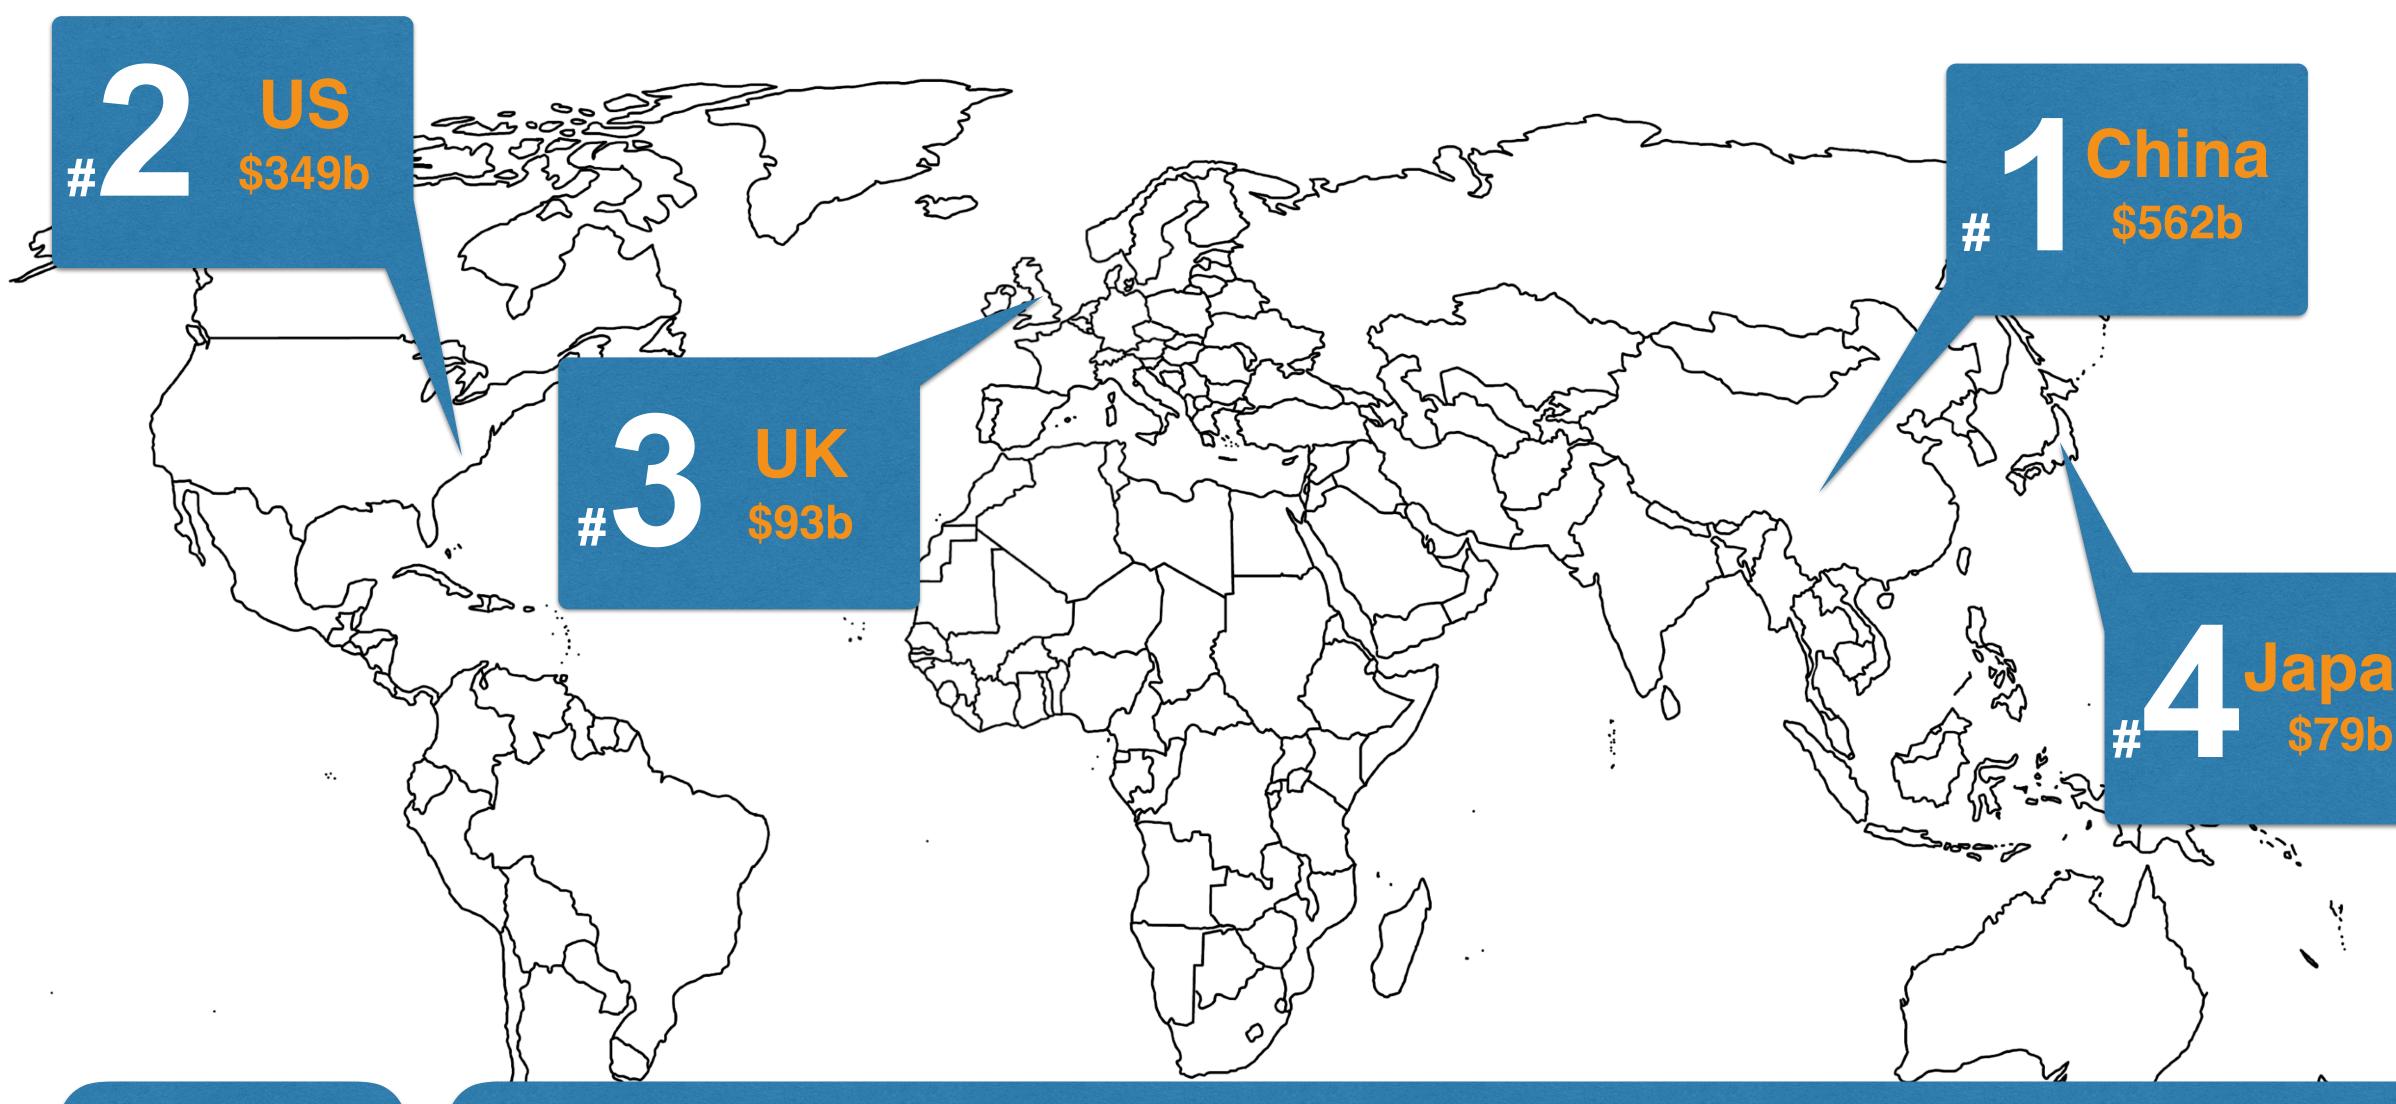

## E-Commerce = Acceleration Continues @ +16% vs. +14% Y/Y, USA

E-Commerce Sales + Y/Y Growth

### E-Commerce vs. Physical Retail = Share Gains Continue @ 13% of Retail

### E-Commerce as % of Retail Sales

0°

0°

0°

Average internet user is over 25y Shopping is fastest growing online activity

More purchases on desktop then mobile

- 72% of small & medium business aren't selling online