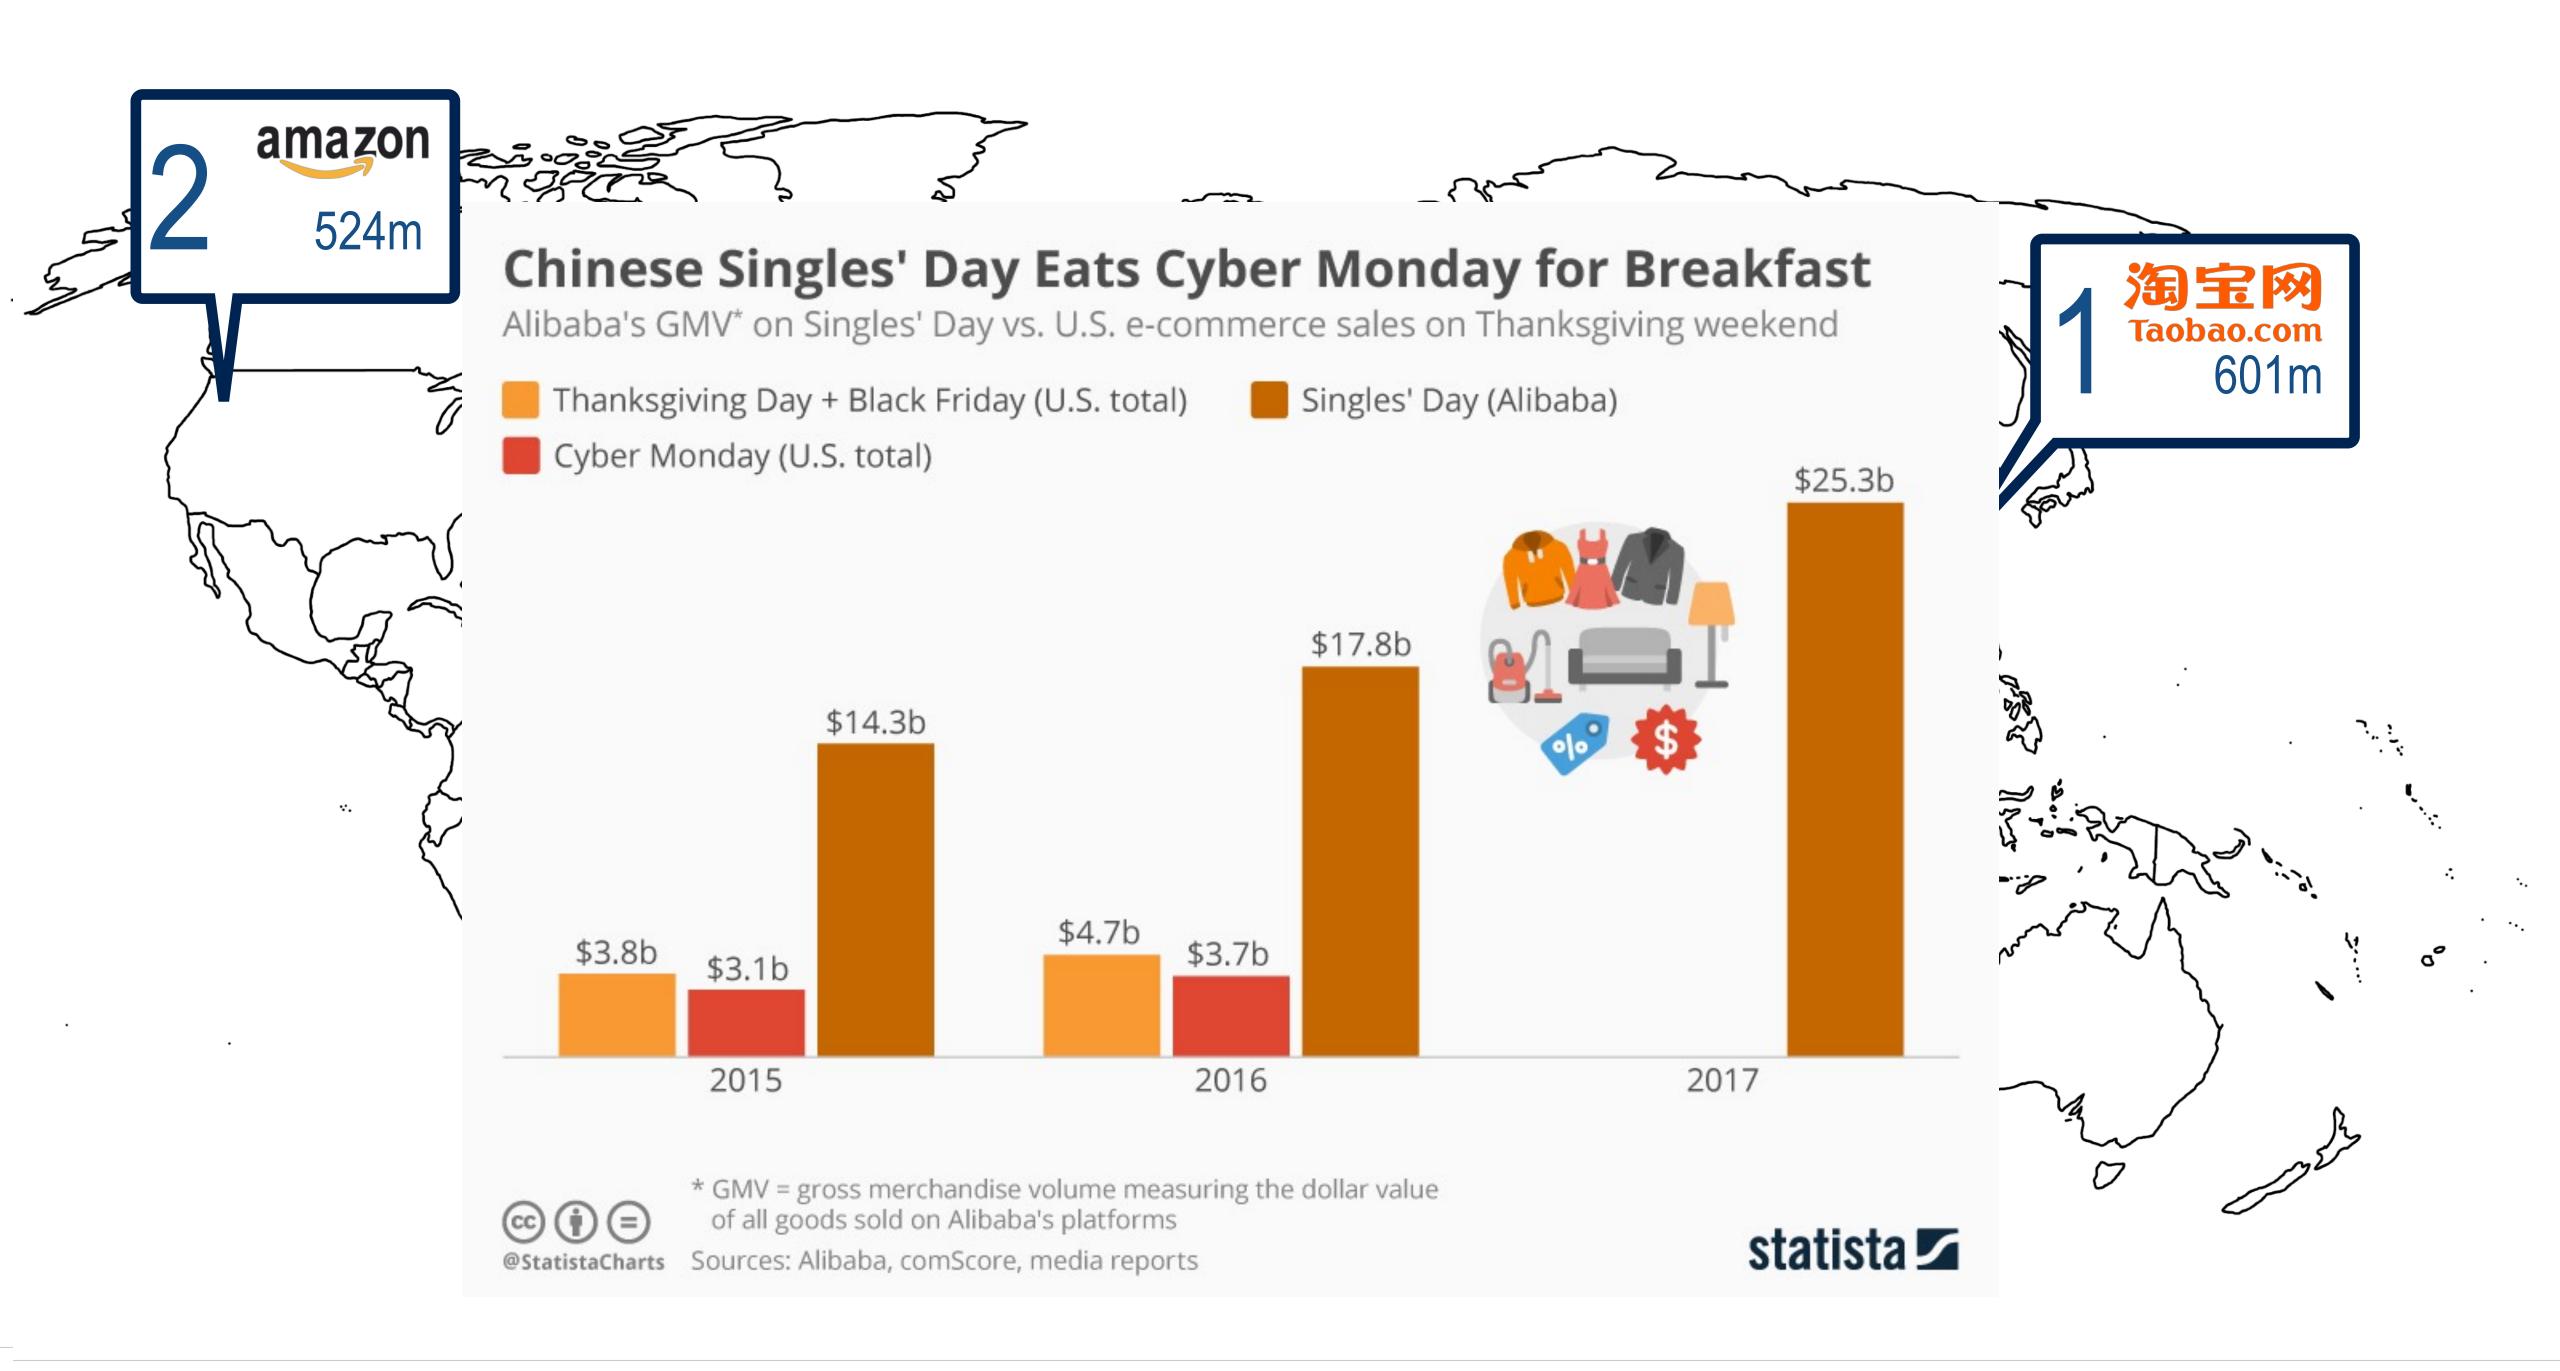

## Cyber Monday Sets New U.S. Online Shopping Record

Thanksgiving weekend online retail sales in the United States

(=) CC

Adobe retail data is based on the analysis of one trillion visits to 4,500 retail websites and 55 million stock keeping units @StatistaCharts Source: Adobe Digital Insights

Year-over-year growth

What influences/triggers online sales? What creates possible browse or cart abandonment? Compare both online and mobile experience?