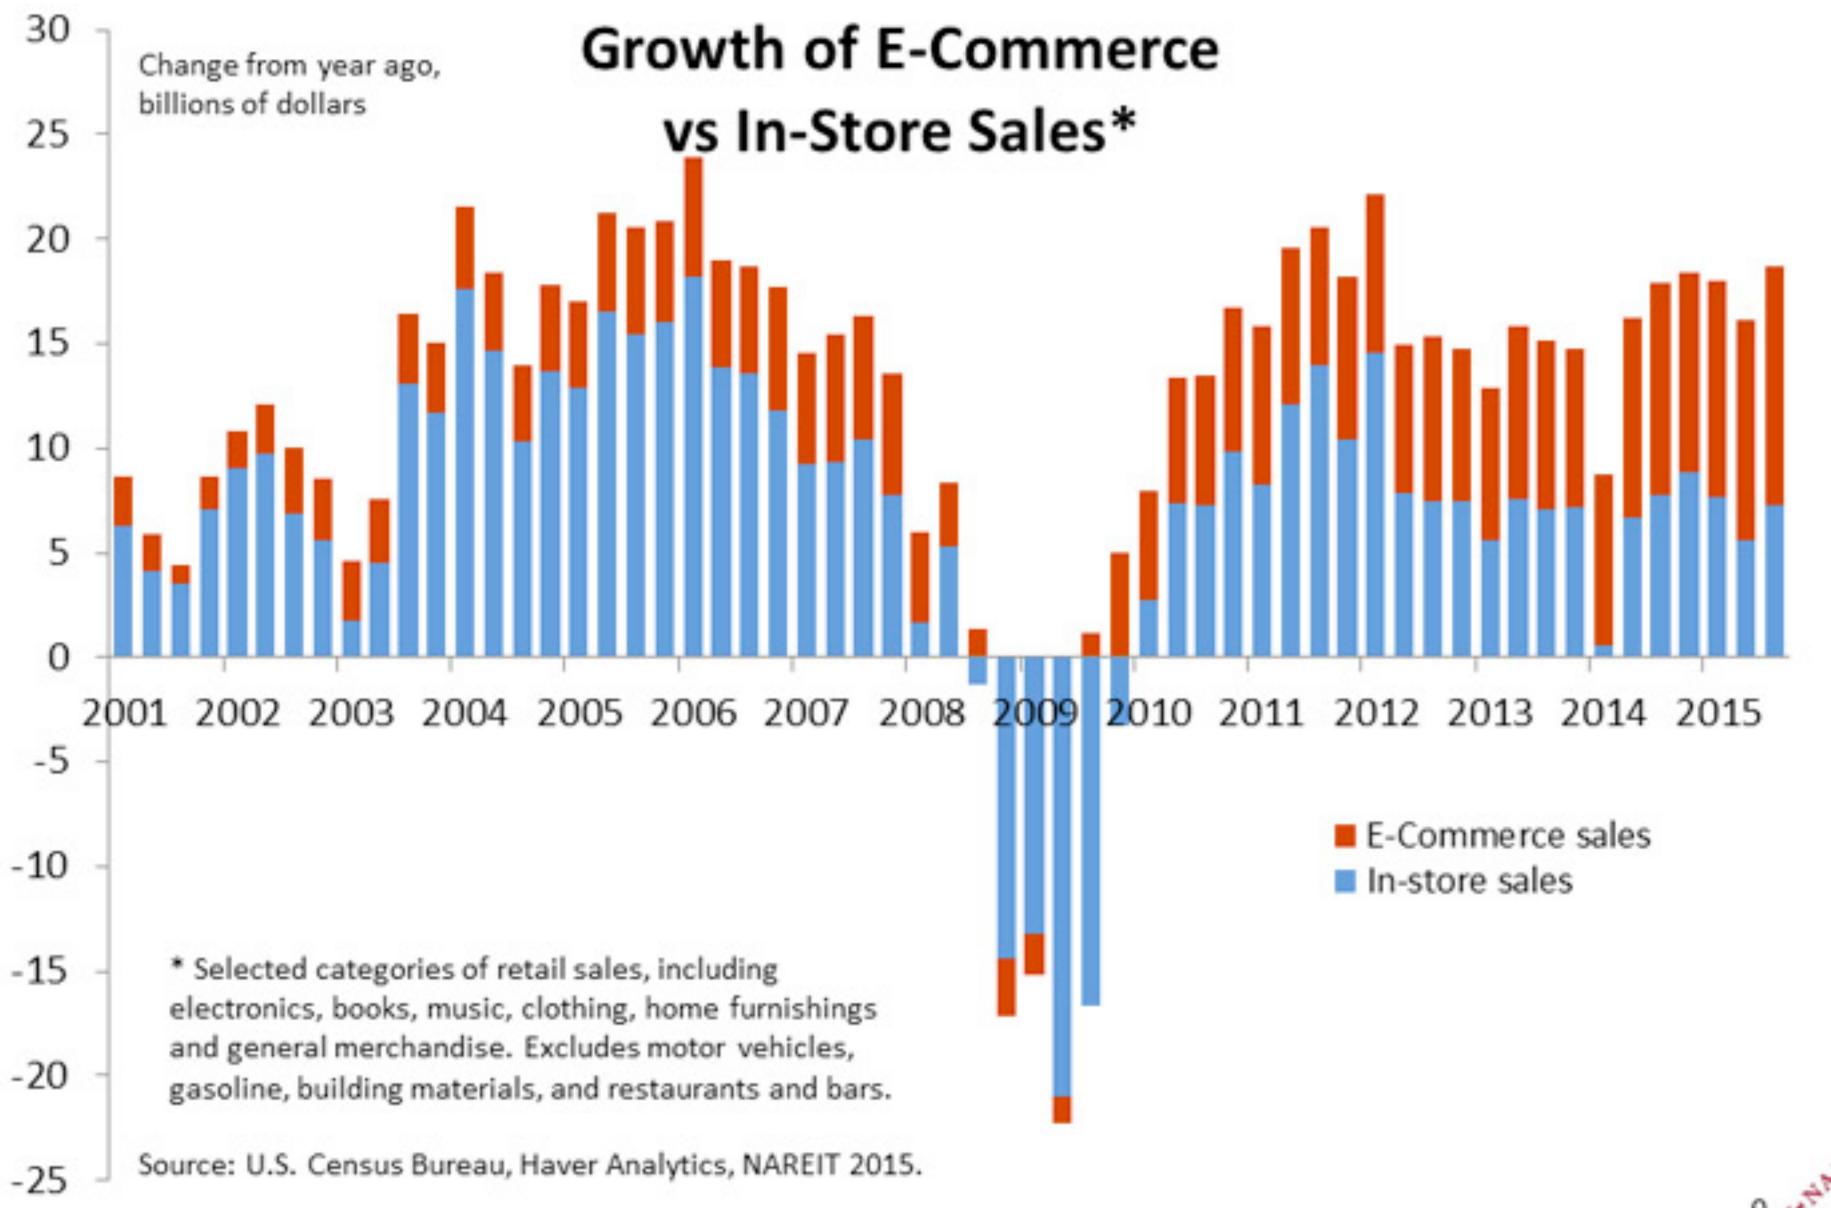

## E-Commerce = Acceleration Continues @ +16% vs. +14% Y/Y, USA

E-Commerce Sales + Y/Y Growth

### E-Commerce vs. Physical Retail = Share Gains Continue @ 13% of Retail

### E-Commerce as % of Retail Sales

0°

0°

0°

Average internet user is over 25y Shopping is fastest growing online activity

More purchases on desktop then mobile

- 72% of small & medium business aren't selling online