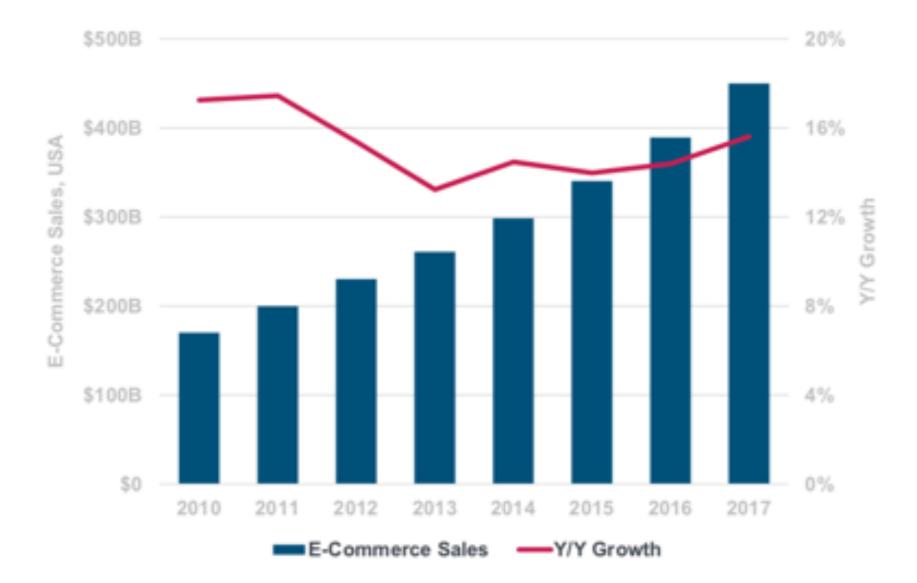

## E-Commerce = Acceleration Continues @ +16% vs. +14% Y/Y, USA

E-Commerce Sales + Y/Y Growth