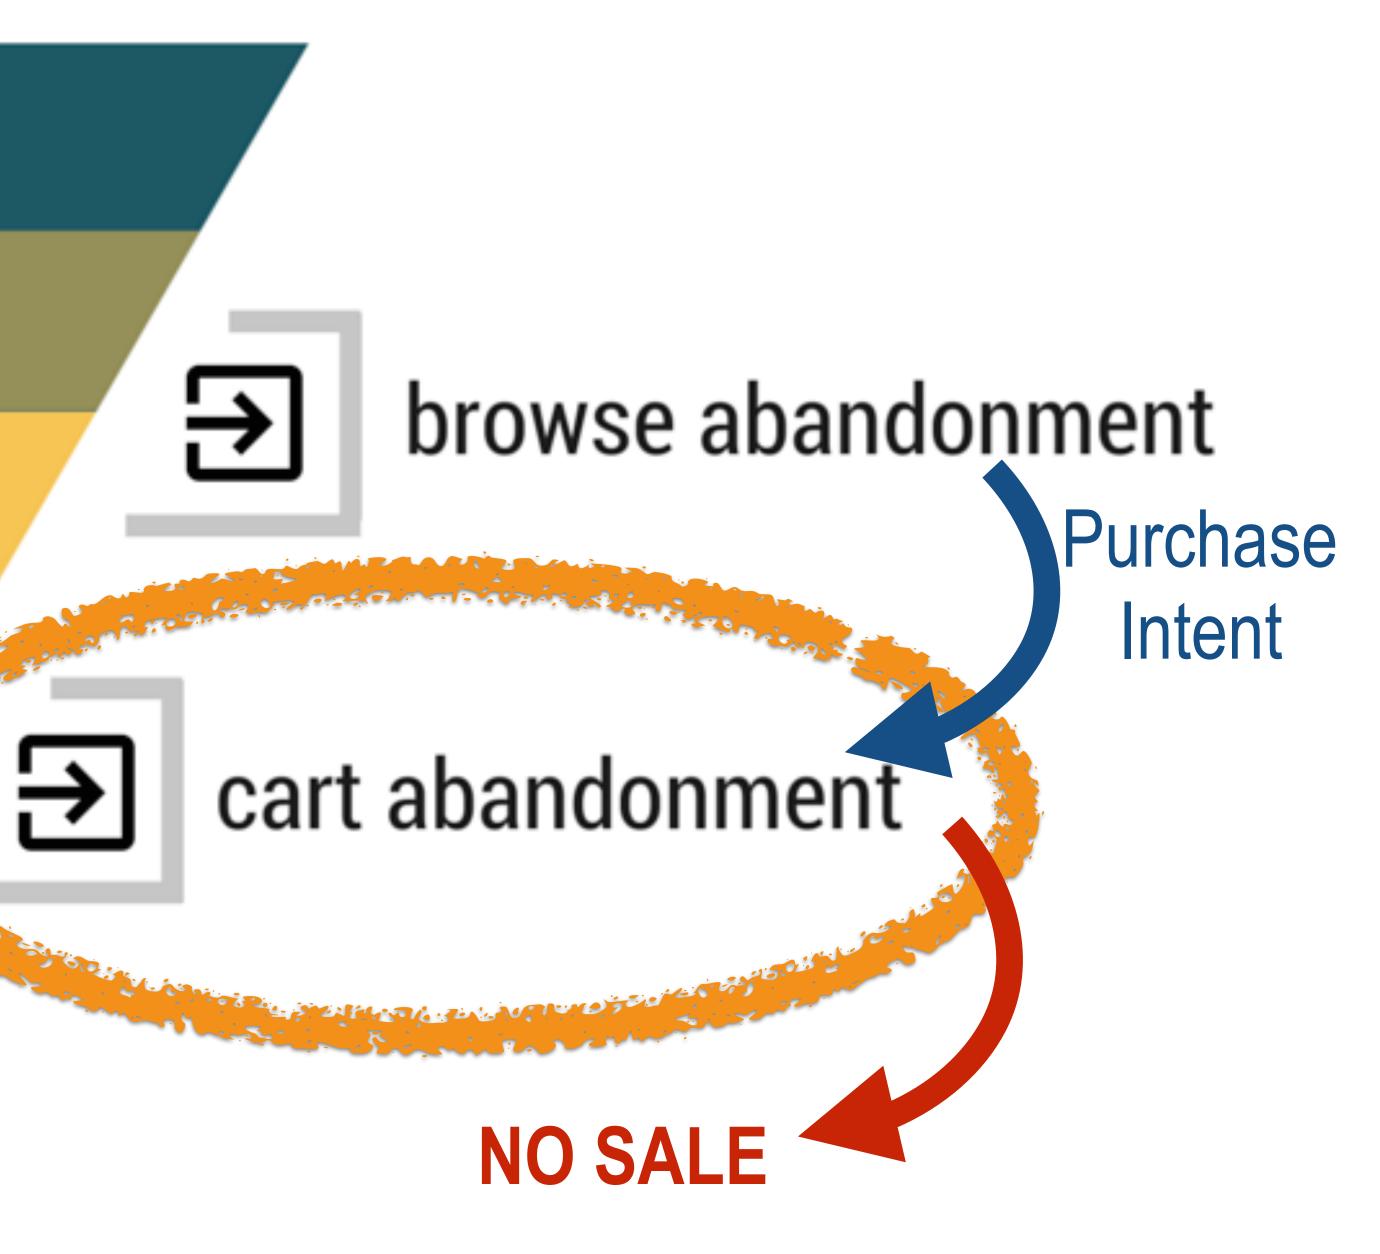

Year-over-year growth

What influences/triggers online sales? What creates possible browse or cart abandonment? Compare both online and mobile experience?