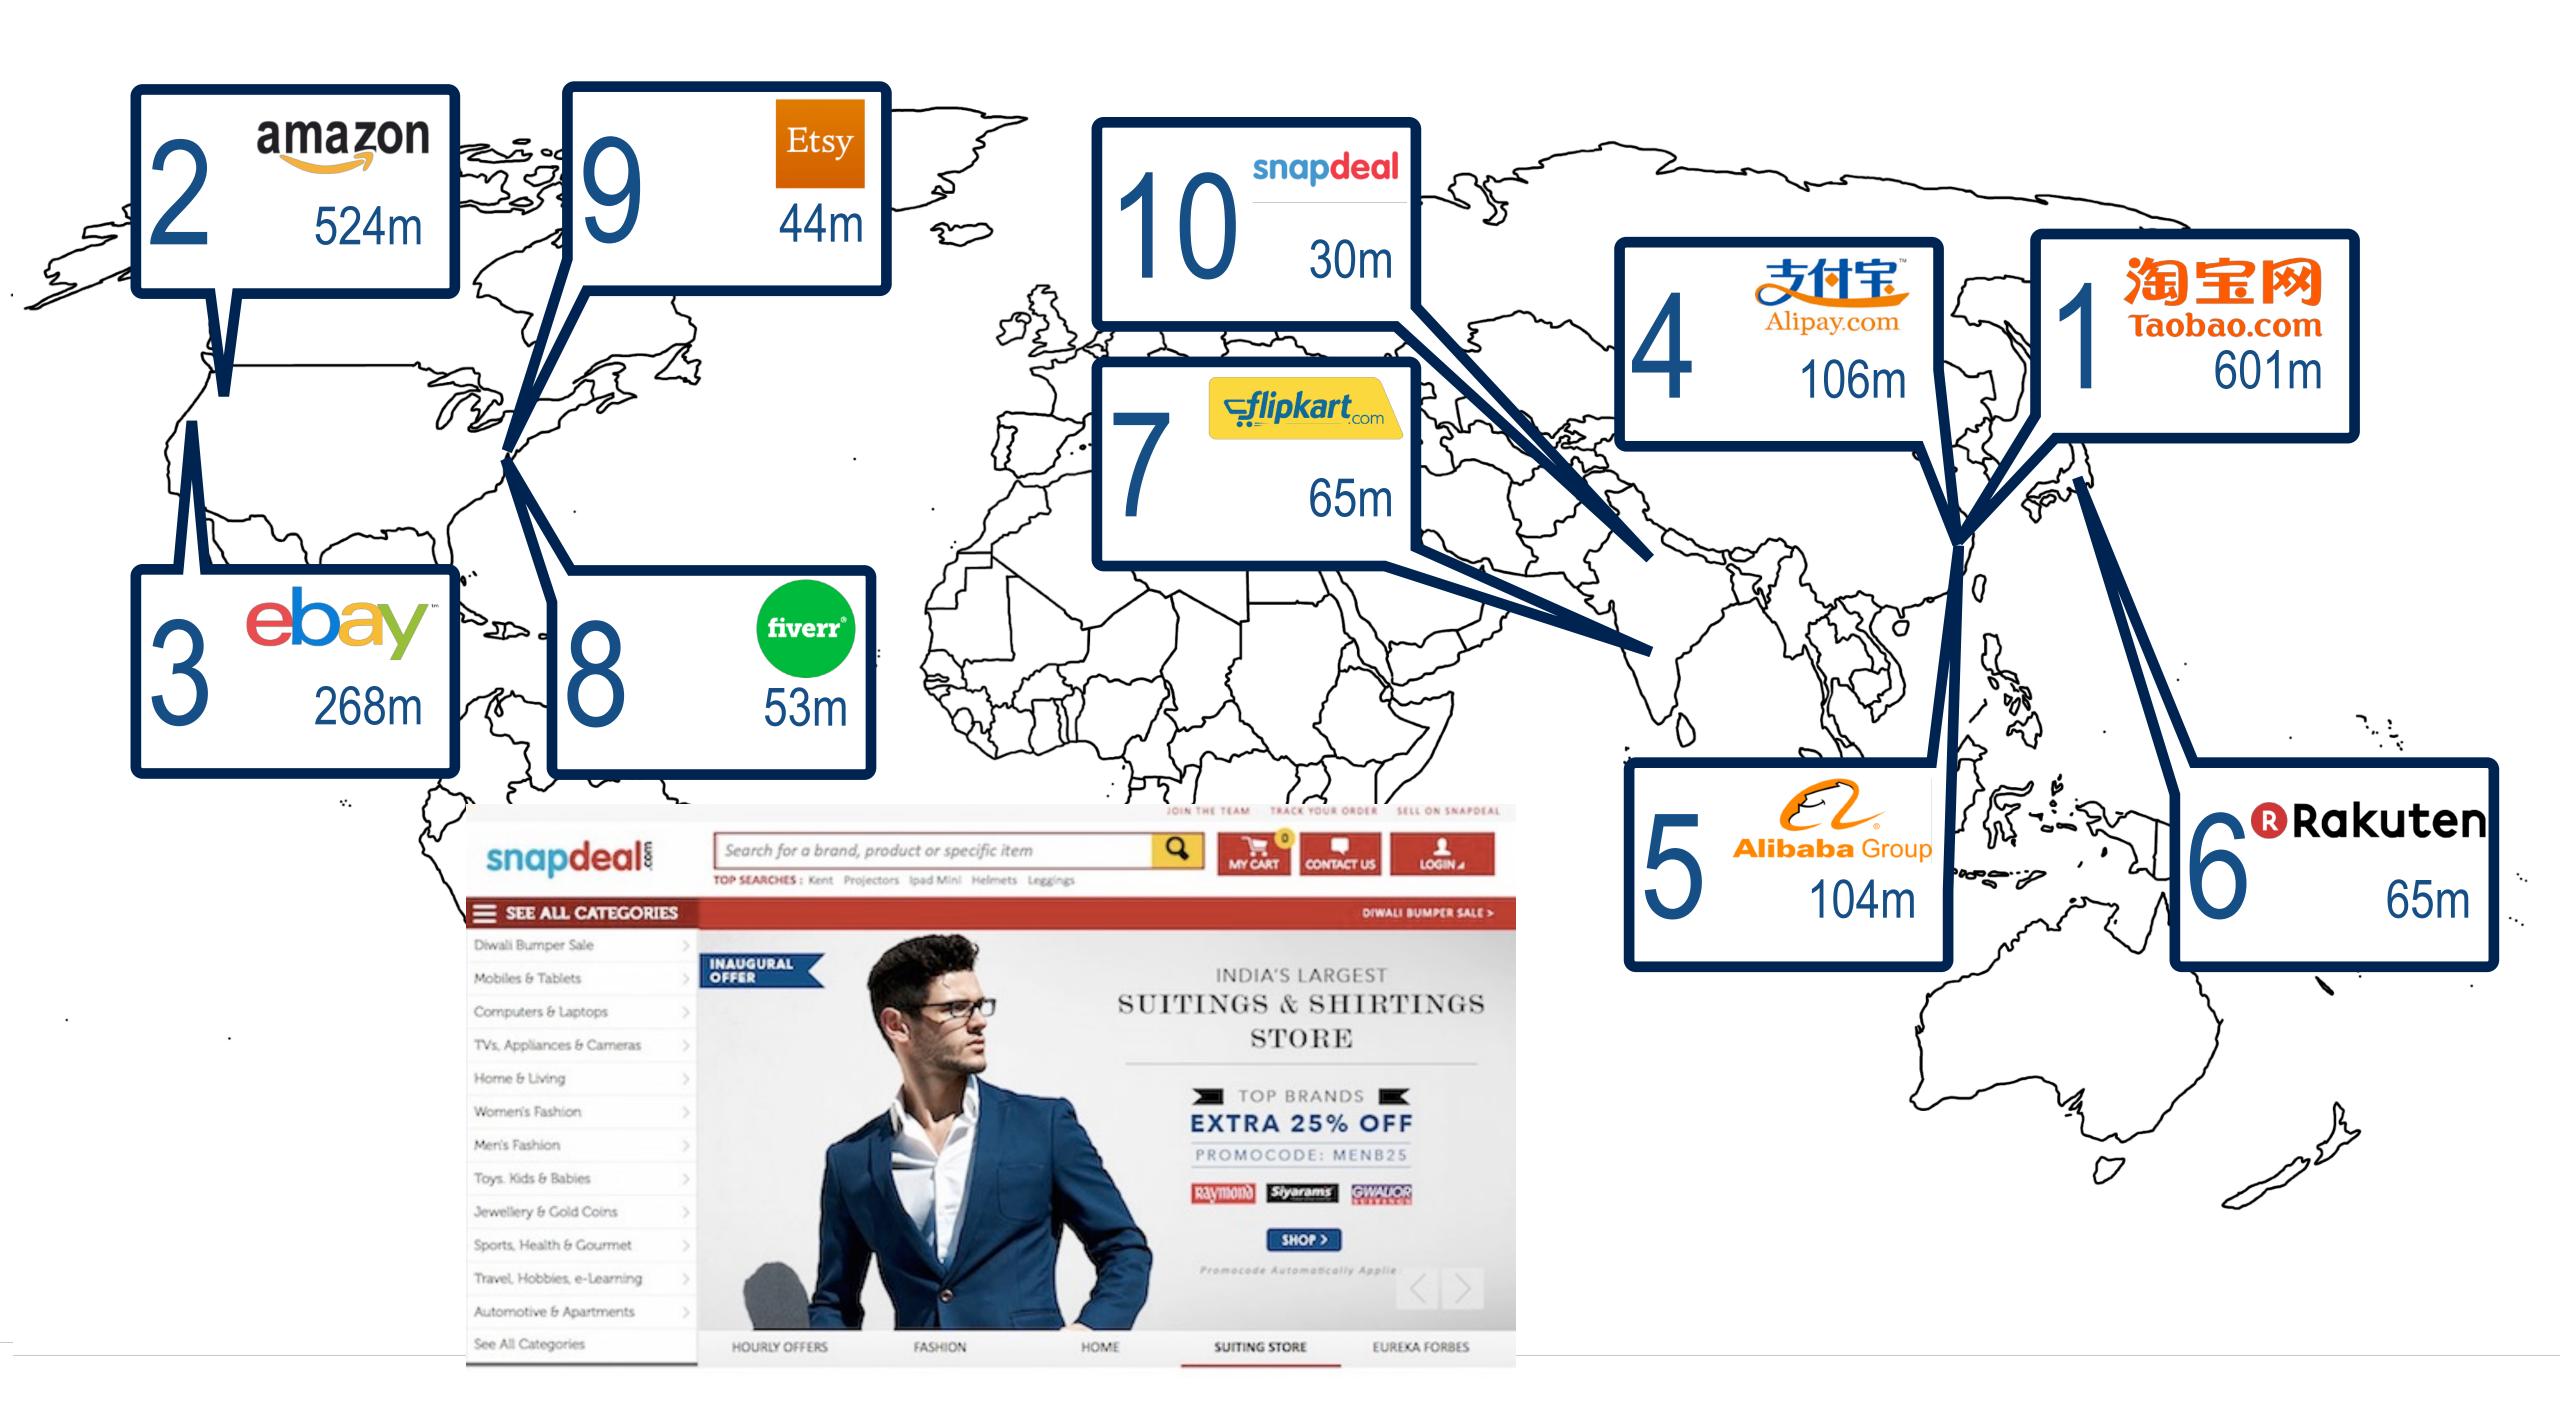

€1759 average online spending
8% growth Y/Y
80% bought abroad at least once

**E-commerce** - TOP 10 of Austrian online shops (2014)

## **E-commerce** - TOP 10 of Austrian online shops (2016)