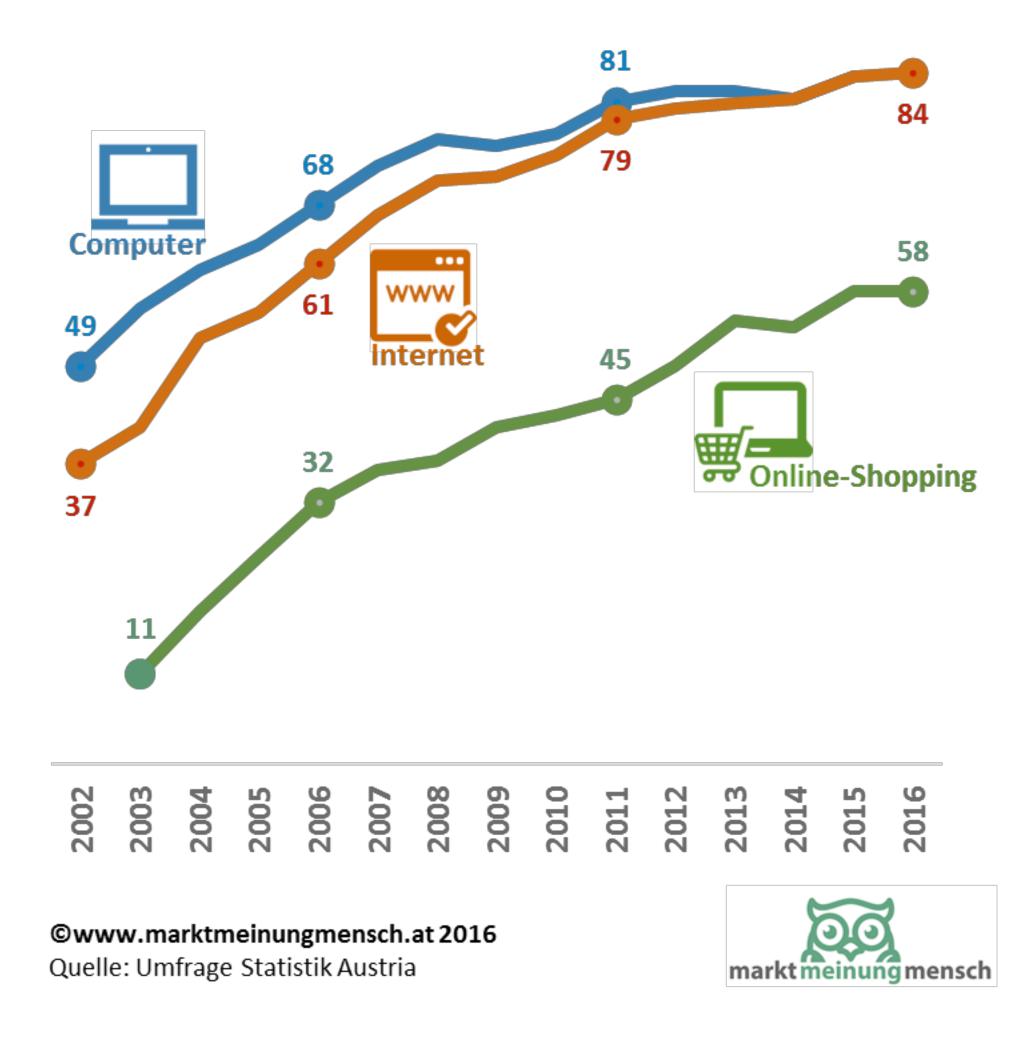

€1759 average online spending
8% growth Y/Y
80% bought abroad at least once

**E-commerce** - TOP 10 of Austrian online shops (2014)

## **E-commerce** - TOP 10 of Austrian online shops (2016)

## **NO** is shopping online in Austria?

OW much do online shoppers spend in Austria?

Number of times people shopped online, EU-28, 2015 (% of individuals who bought or ordered goods or services over the internet for private use in the previous 3 months)