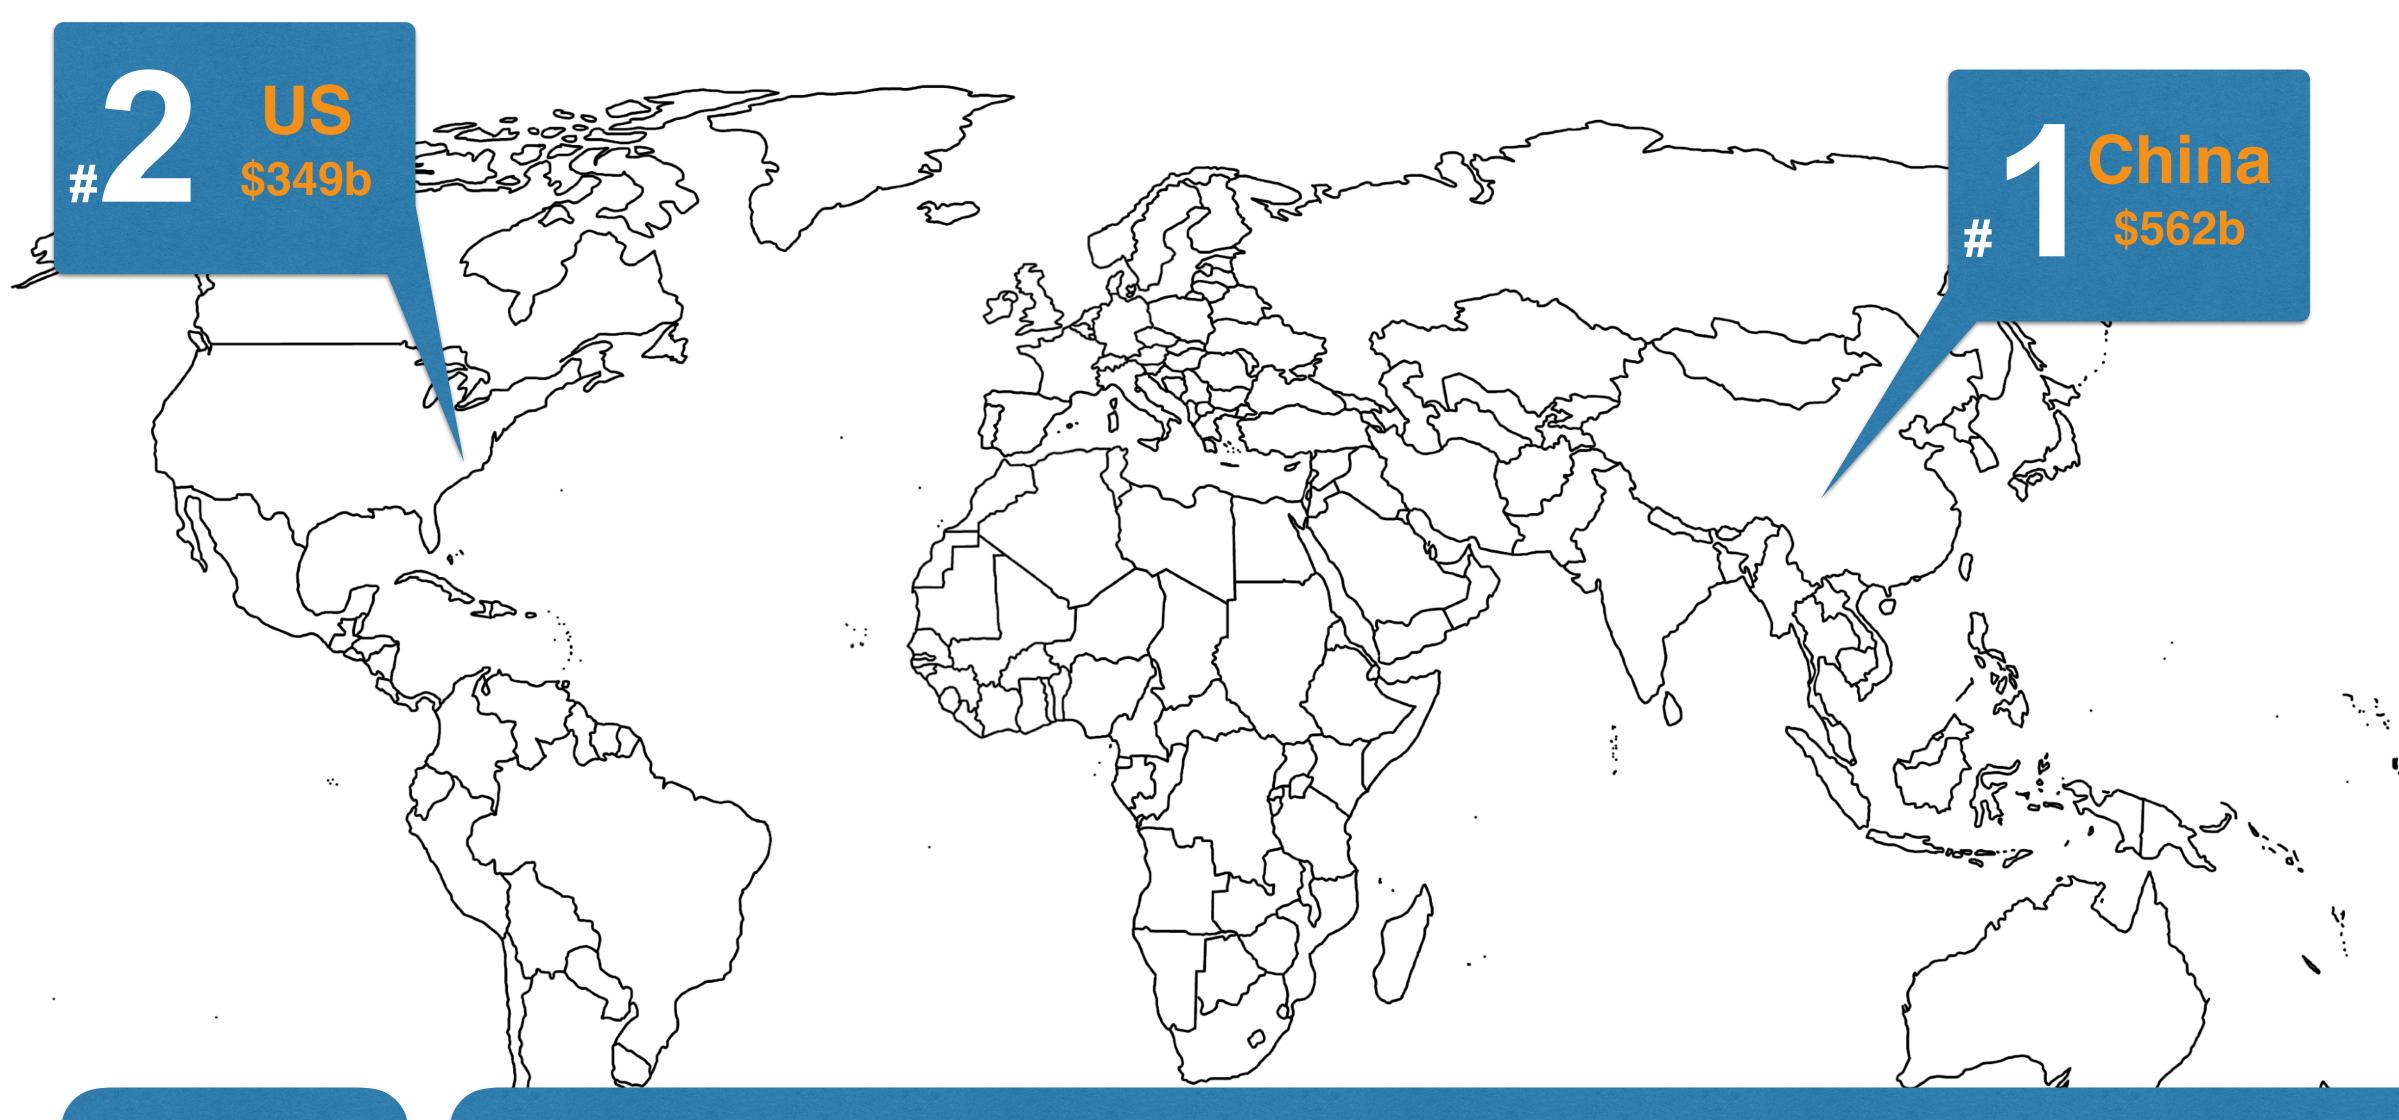

## E-Commerce = Acceleration Continues @ +16% vs. +14% Y/Y, USA

E-Commerce Sales + Y/Y Growth

### E-Commerce vs. Physical Retail = Share Gains Continue @ 13% of Retail

### E-Commerce as % of Retail Sales

0°

0°

0°

Average internet user is over 25y Shopping is fastest growing online activity

More purchases on desktop then mobile

- 72% of small & medium business aren't selling online