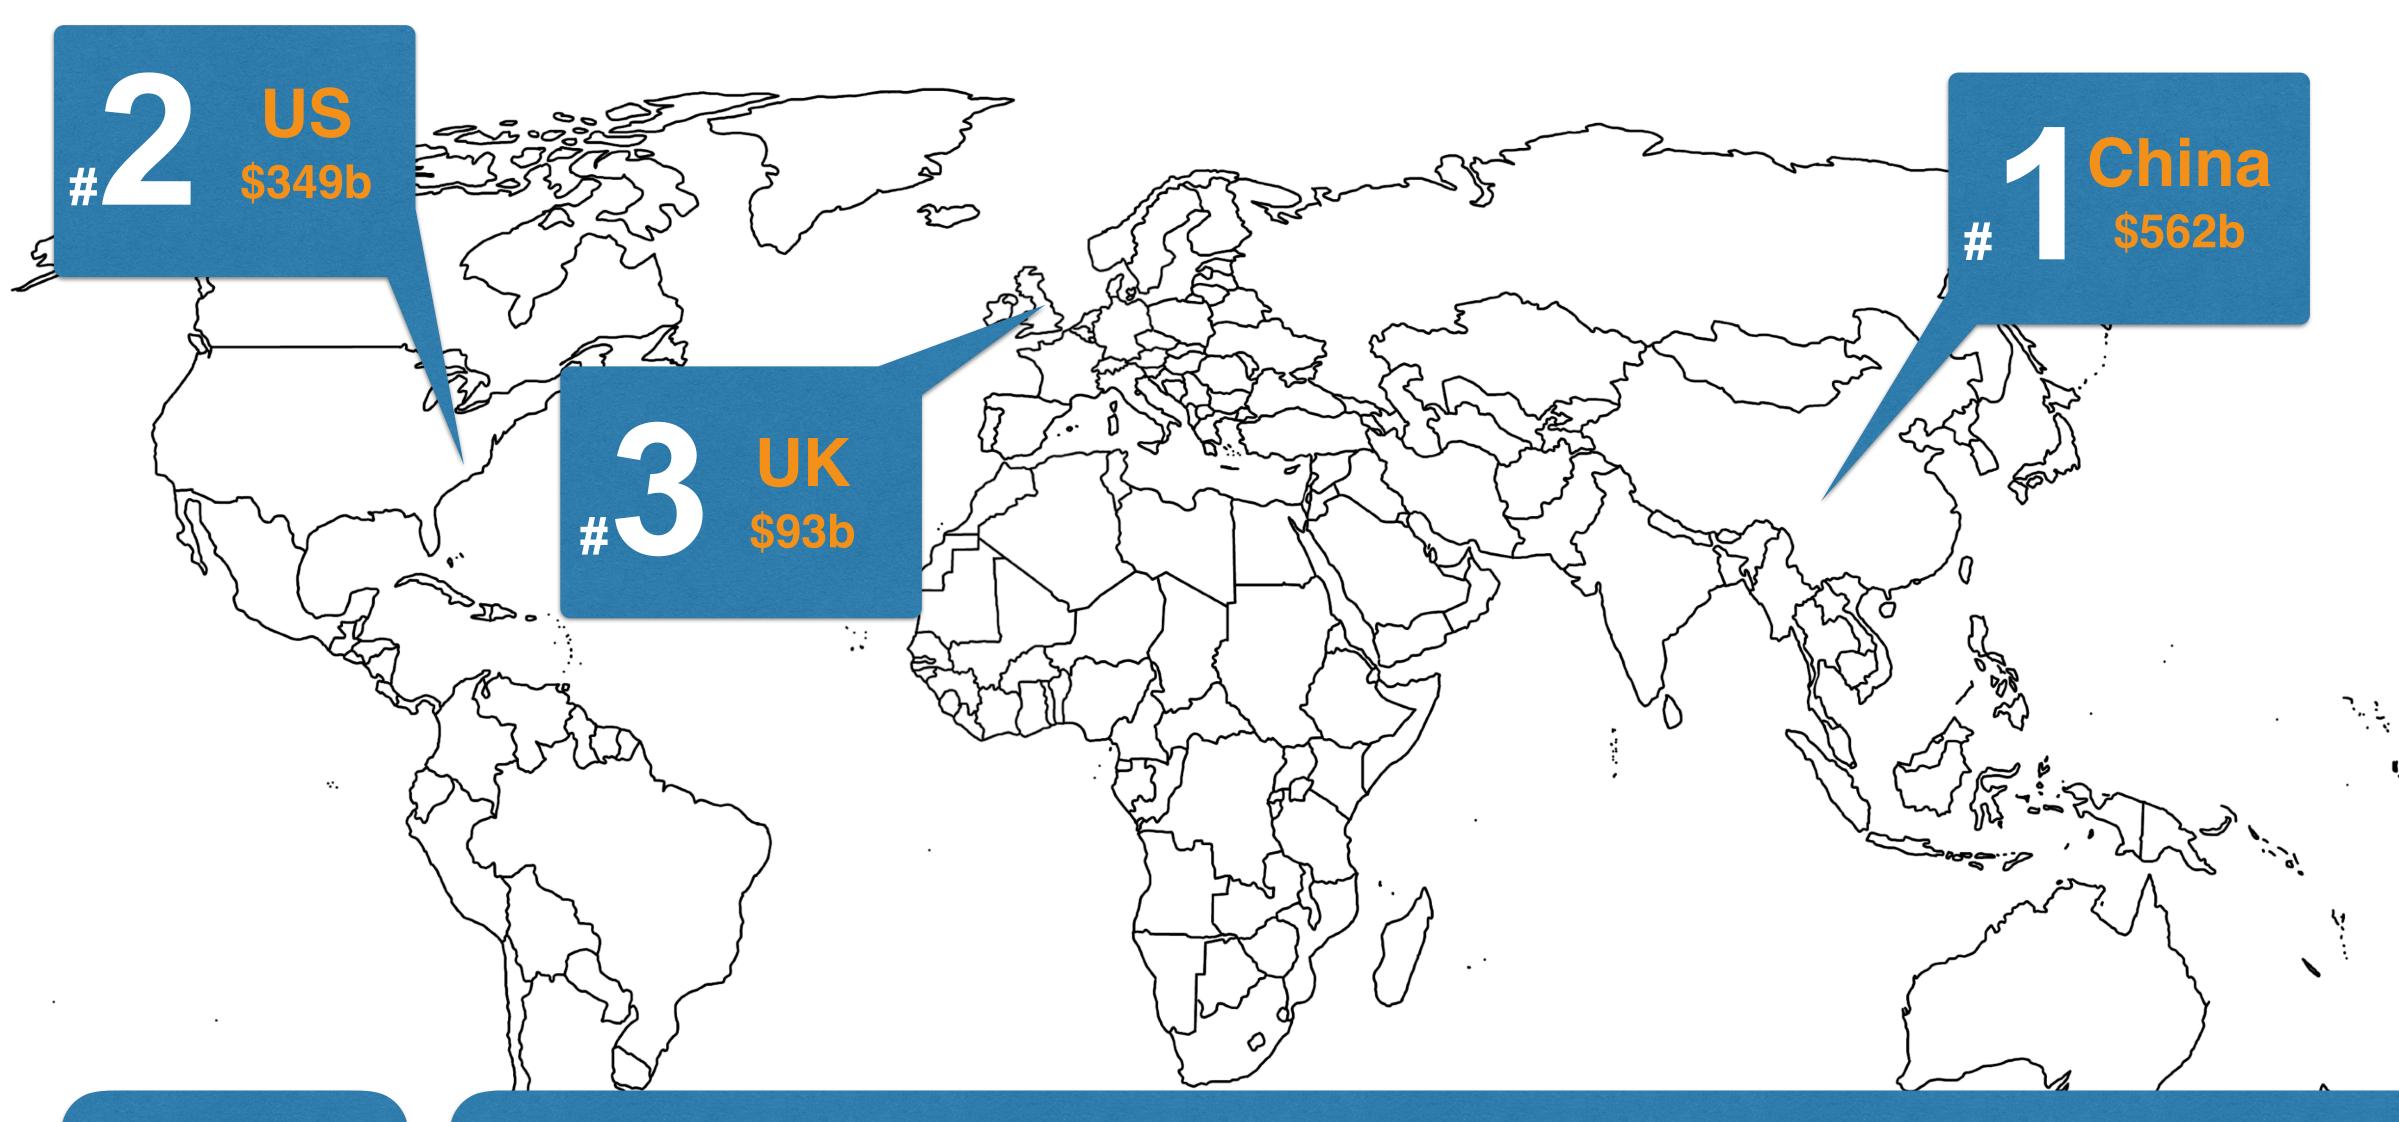

## E-Commerce = Acceleration Continues @ +16% vs. +14% Y/Y, USA

E-Commerce Sales + Y/Y Growth

### E-Commerce vs. Physical Retail = Share Gains Continue @ 13% of Retail

### E-Commerce as % of Retail Sales

0°

0°

0°

Average internet user is over 25y Shopping is fastest growing online activity

More purchases on desktop then mobile

- 72% of small & medium business aren't selling online