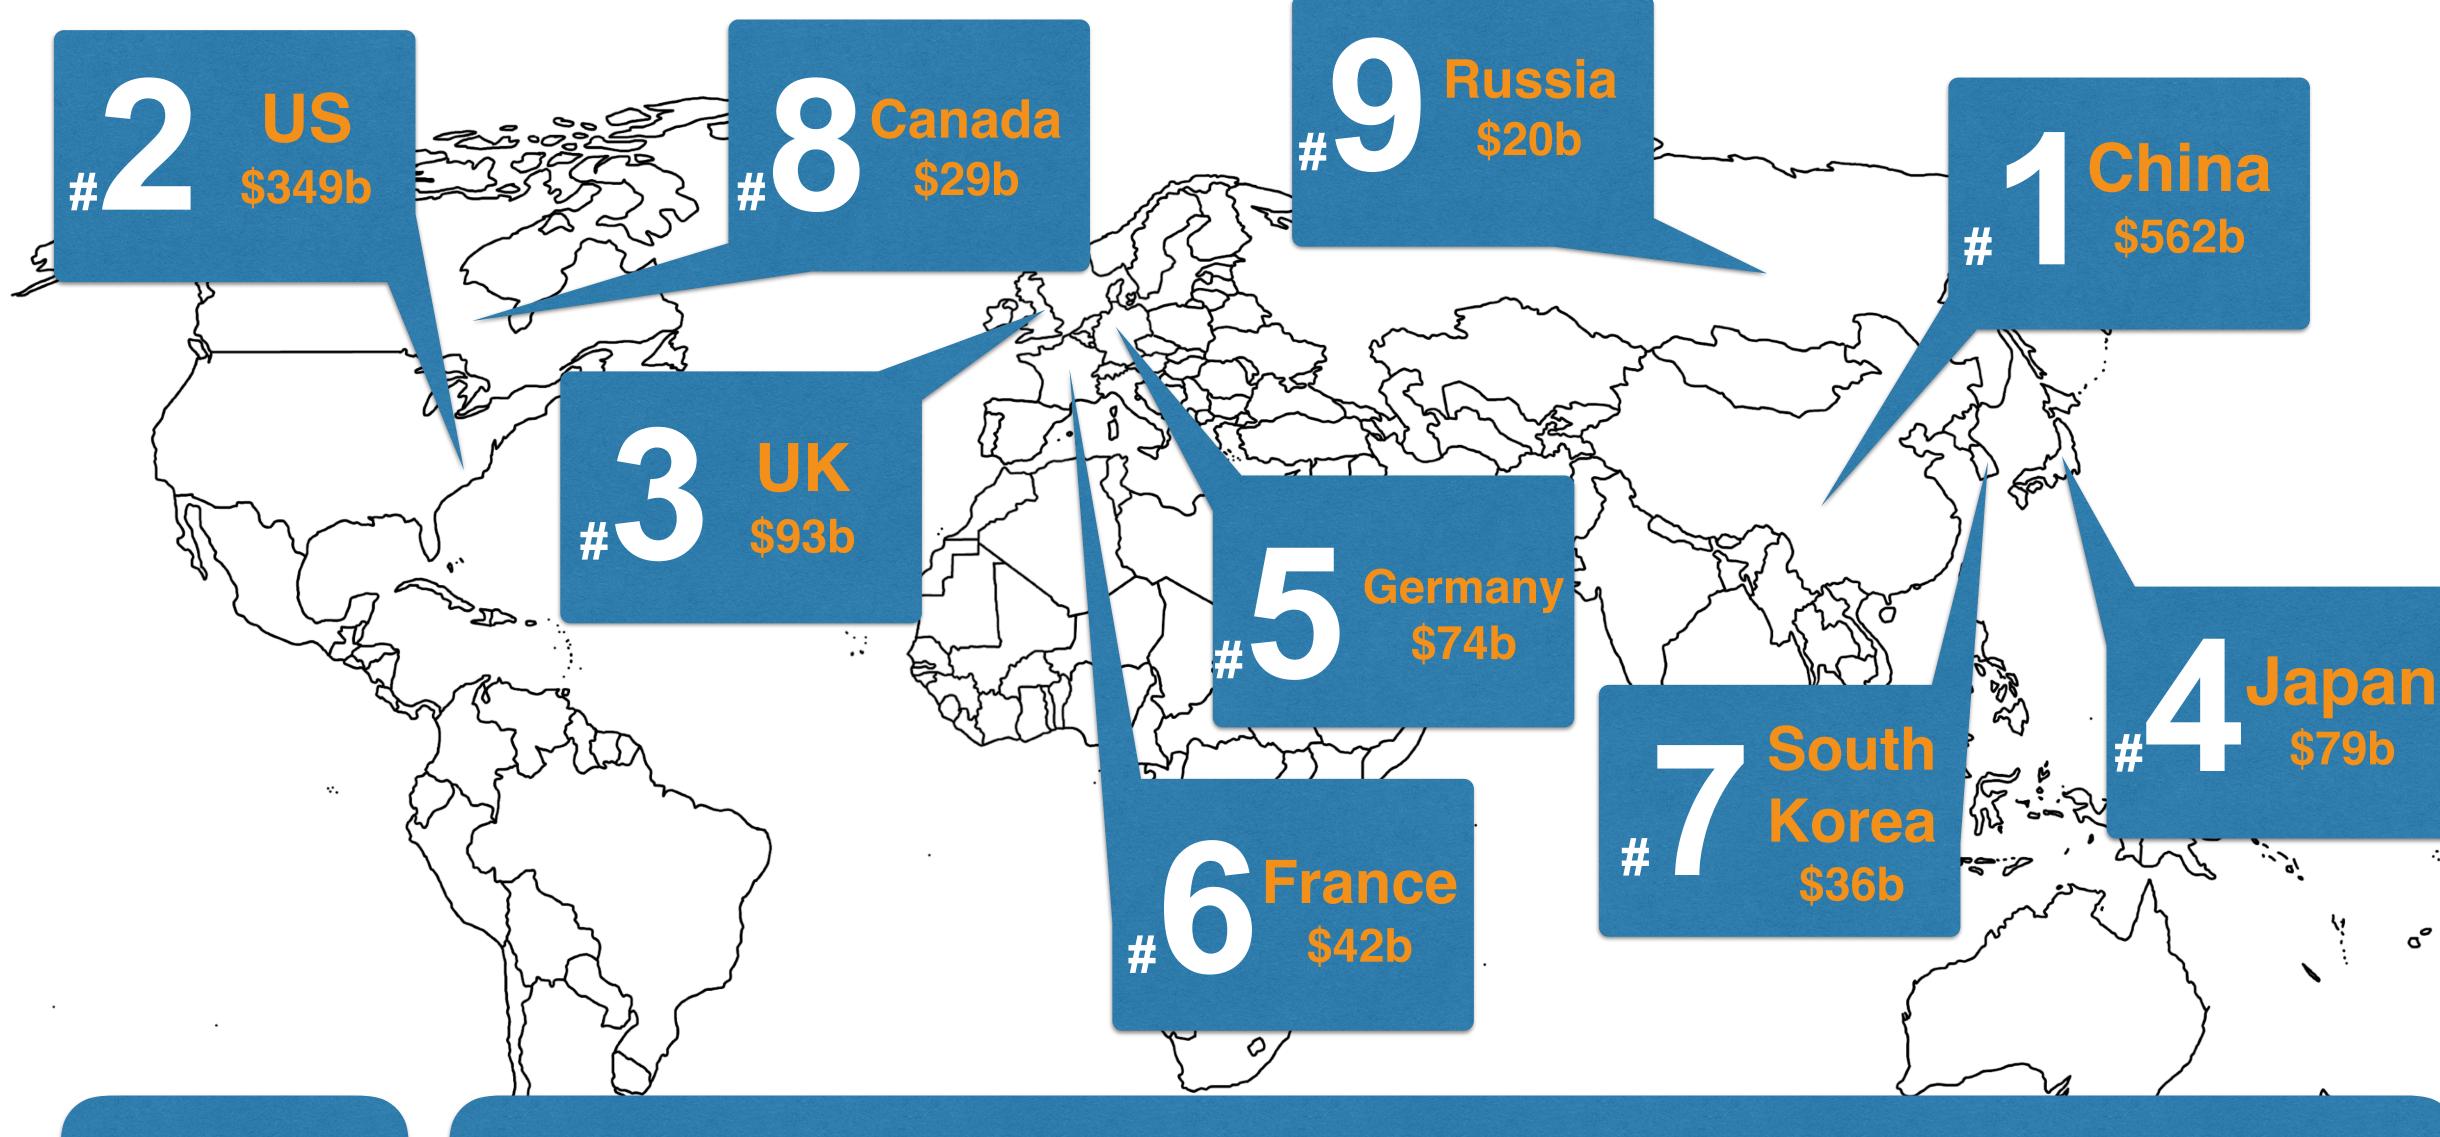

## E-Commerce = Acceleration Continues @ +16% vs. +14% Y/Y, USA

E-Commerce Sales + Y/Y Growth

### E-Commerce vs. Physical Retail = Share Gains Continue @ 13% of Retail

### E-Commerce as % of Retail Sales

0°

0°

0°

Average internet user is over 25y Shopping is fastest growing online activity

More purchases on desktop then mobile

- 72% of small & medium business aren't selling online