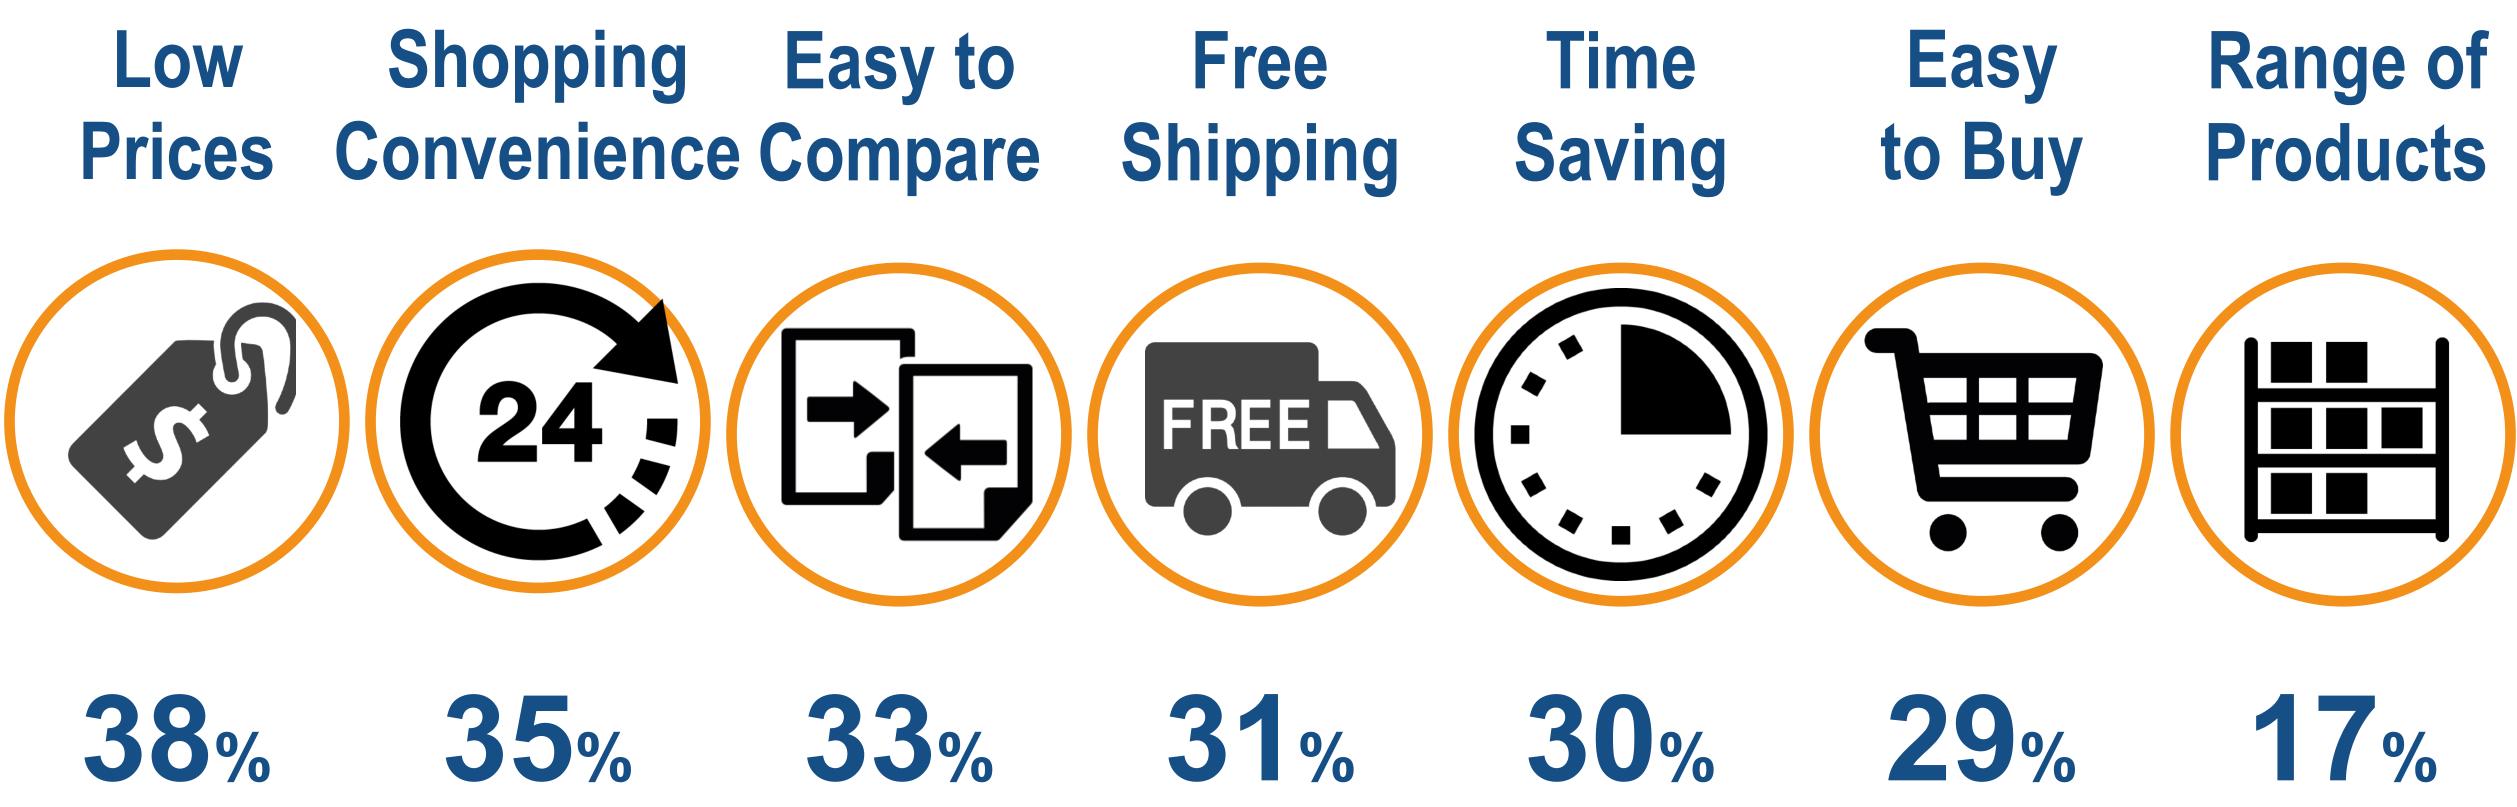

## **E-commerce** - Why are people buying online?

## 80% 66% **64**% **48**% **Easier** Free 1-day Free Online Shipping Shipping Exchange Returns

**E-commerce** - What makes you more likely to buy online?