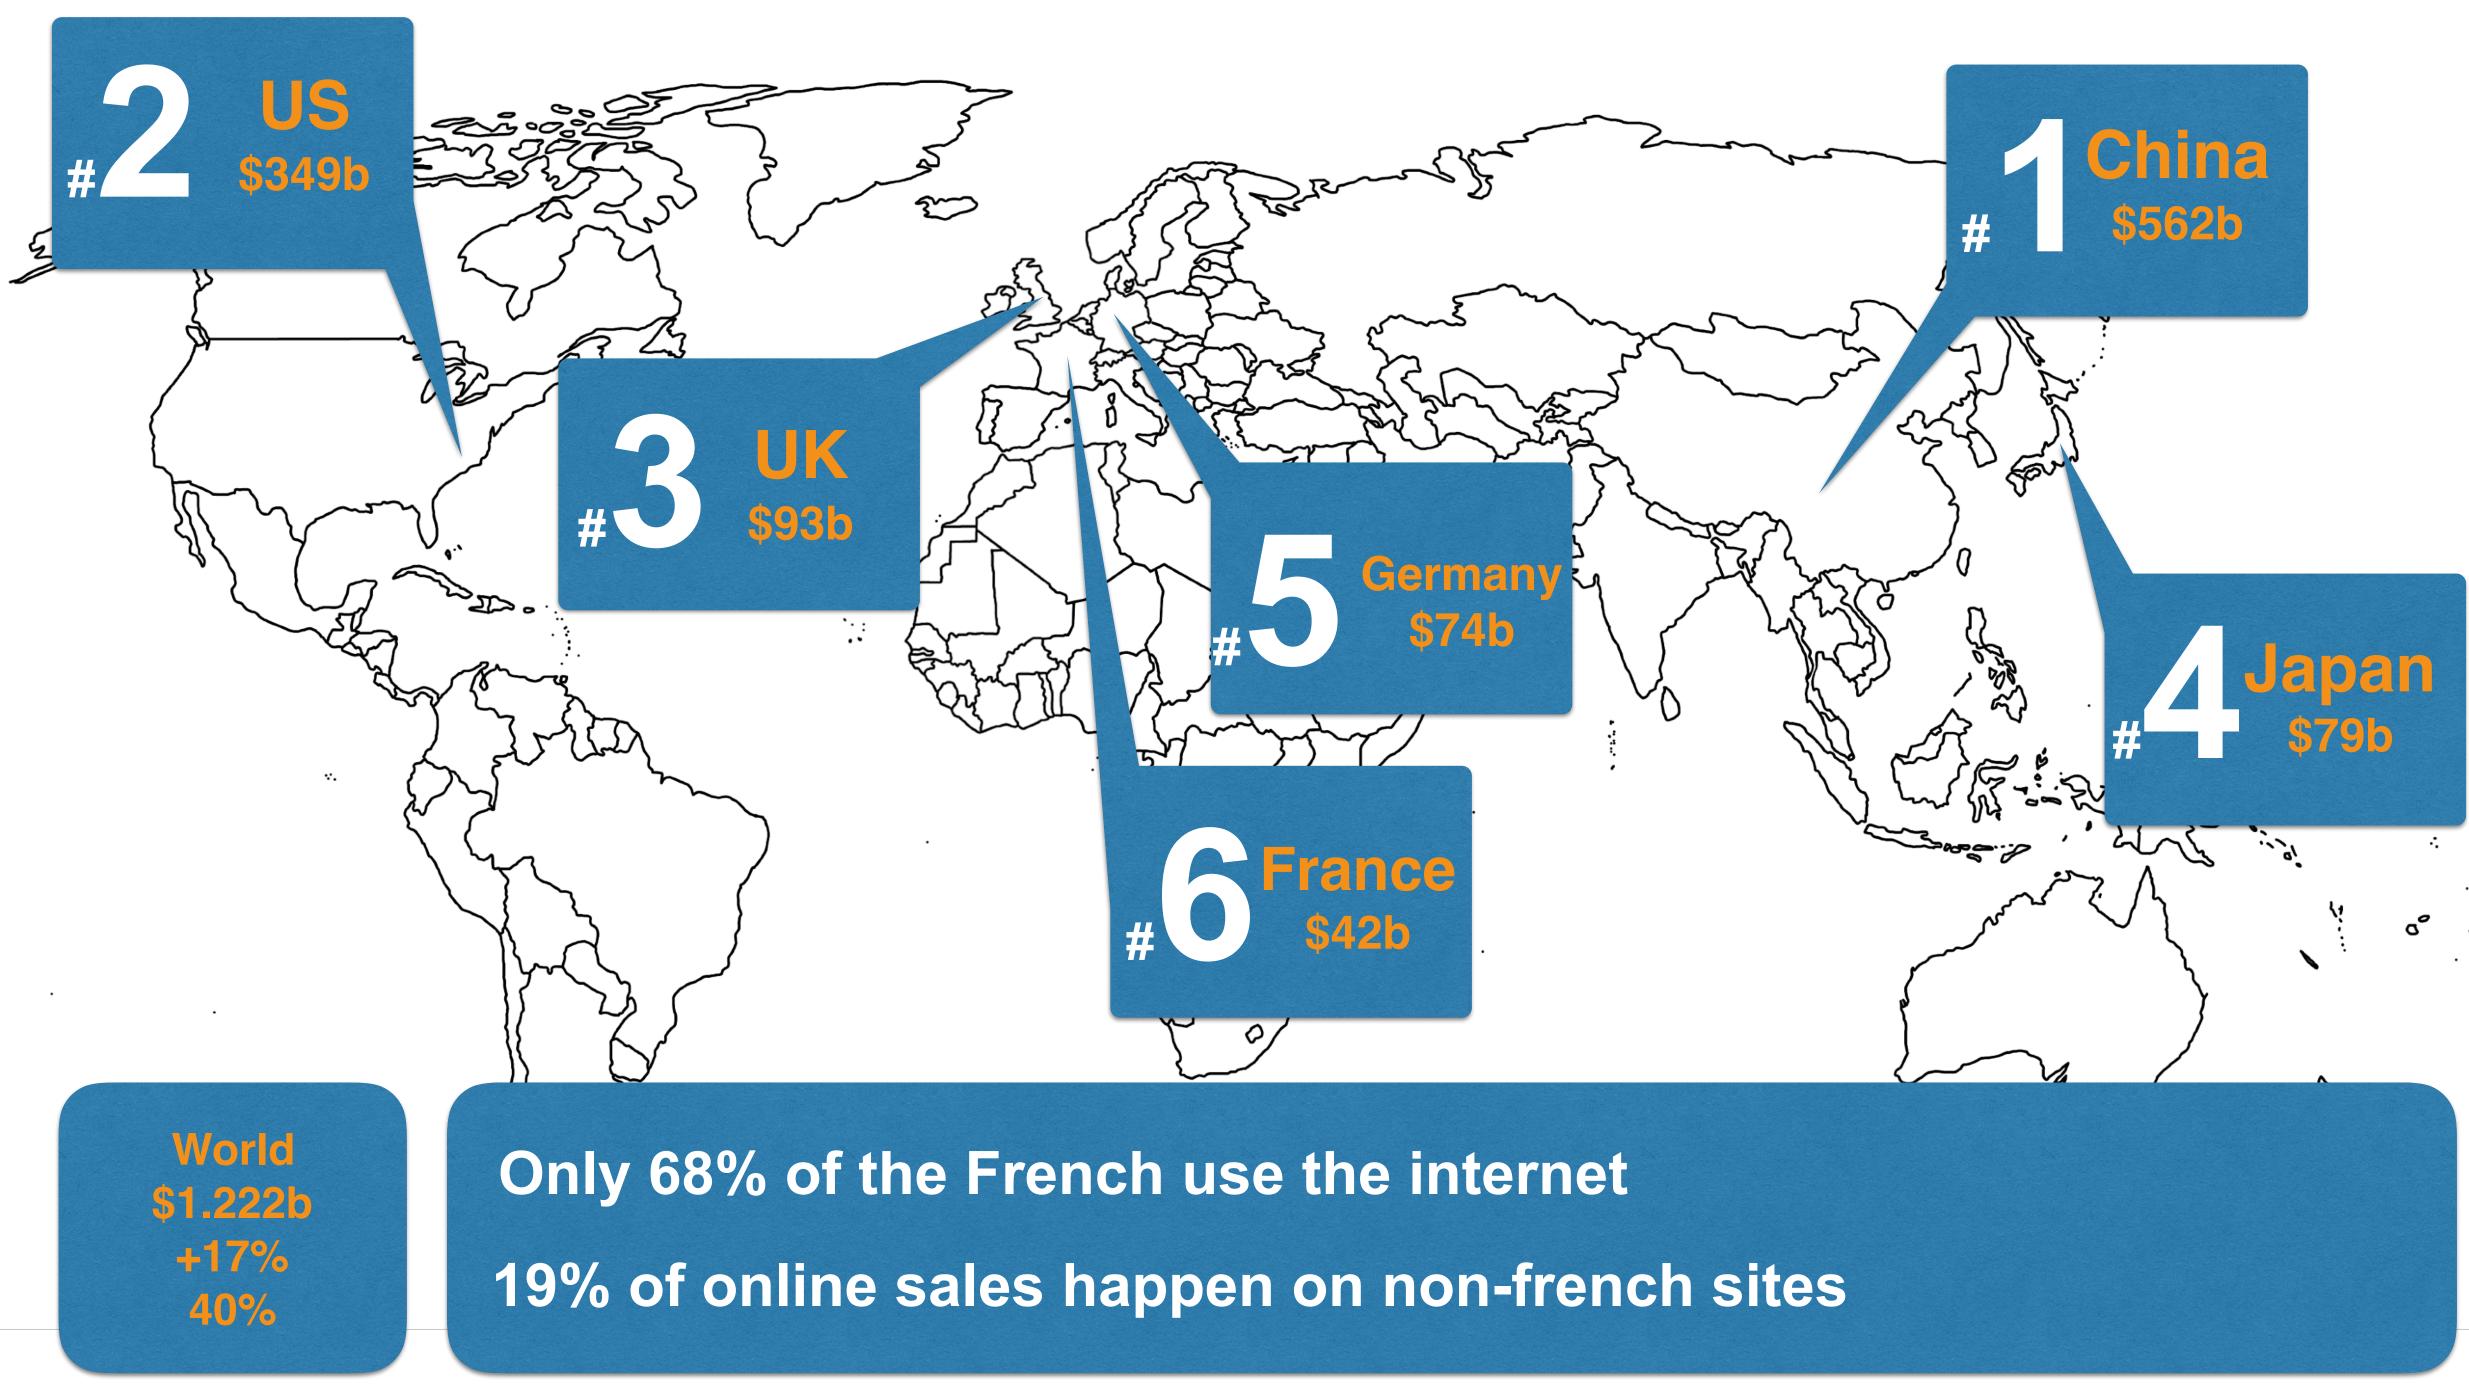

## E-Commerce = Acceleration Continues @ +16% vs. +14% Y/Y, USA

E-Commerce Sales + Y/Y Growth

### E-Commerce vs. Physical Retail = Share Gains Continue @ 13% of Retail

### E-Commerce as % of Retail Sales

0°

0°

0°

Average internet user is over 25y Shopping is fastest growing online activity

More purchases on desktop then mobile

- 72% of small & medium business aren't selling online