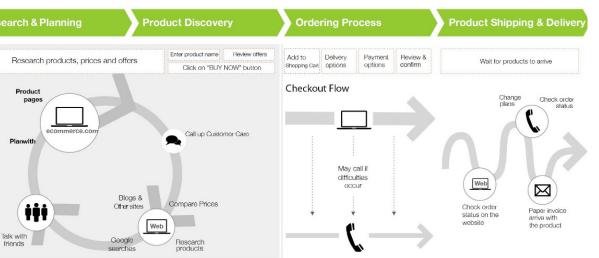

Year-over-year growth

What influences/triggers online sales? What creates possible browse or cart abandonment? Compare both online and mobile experience?