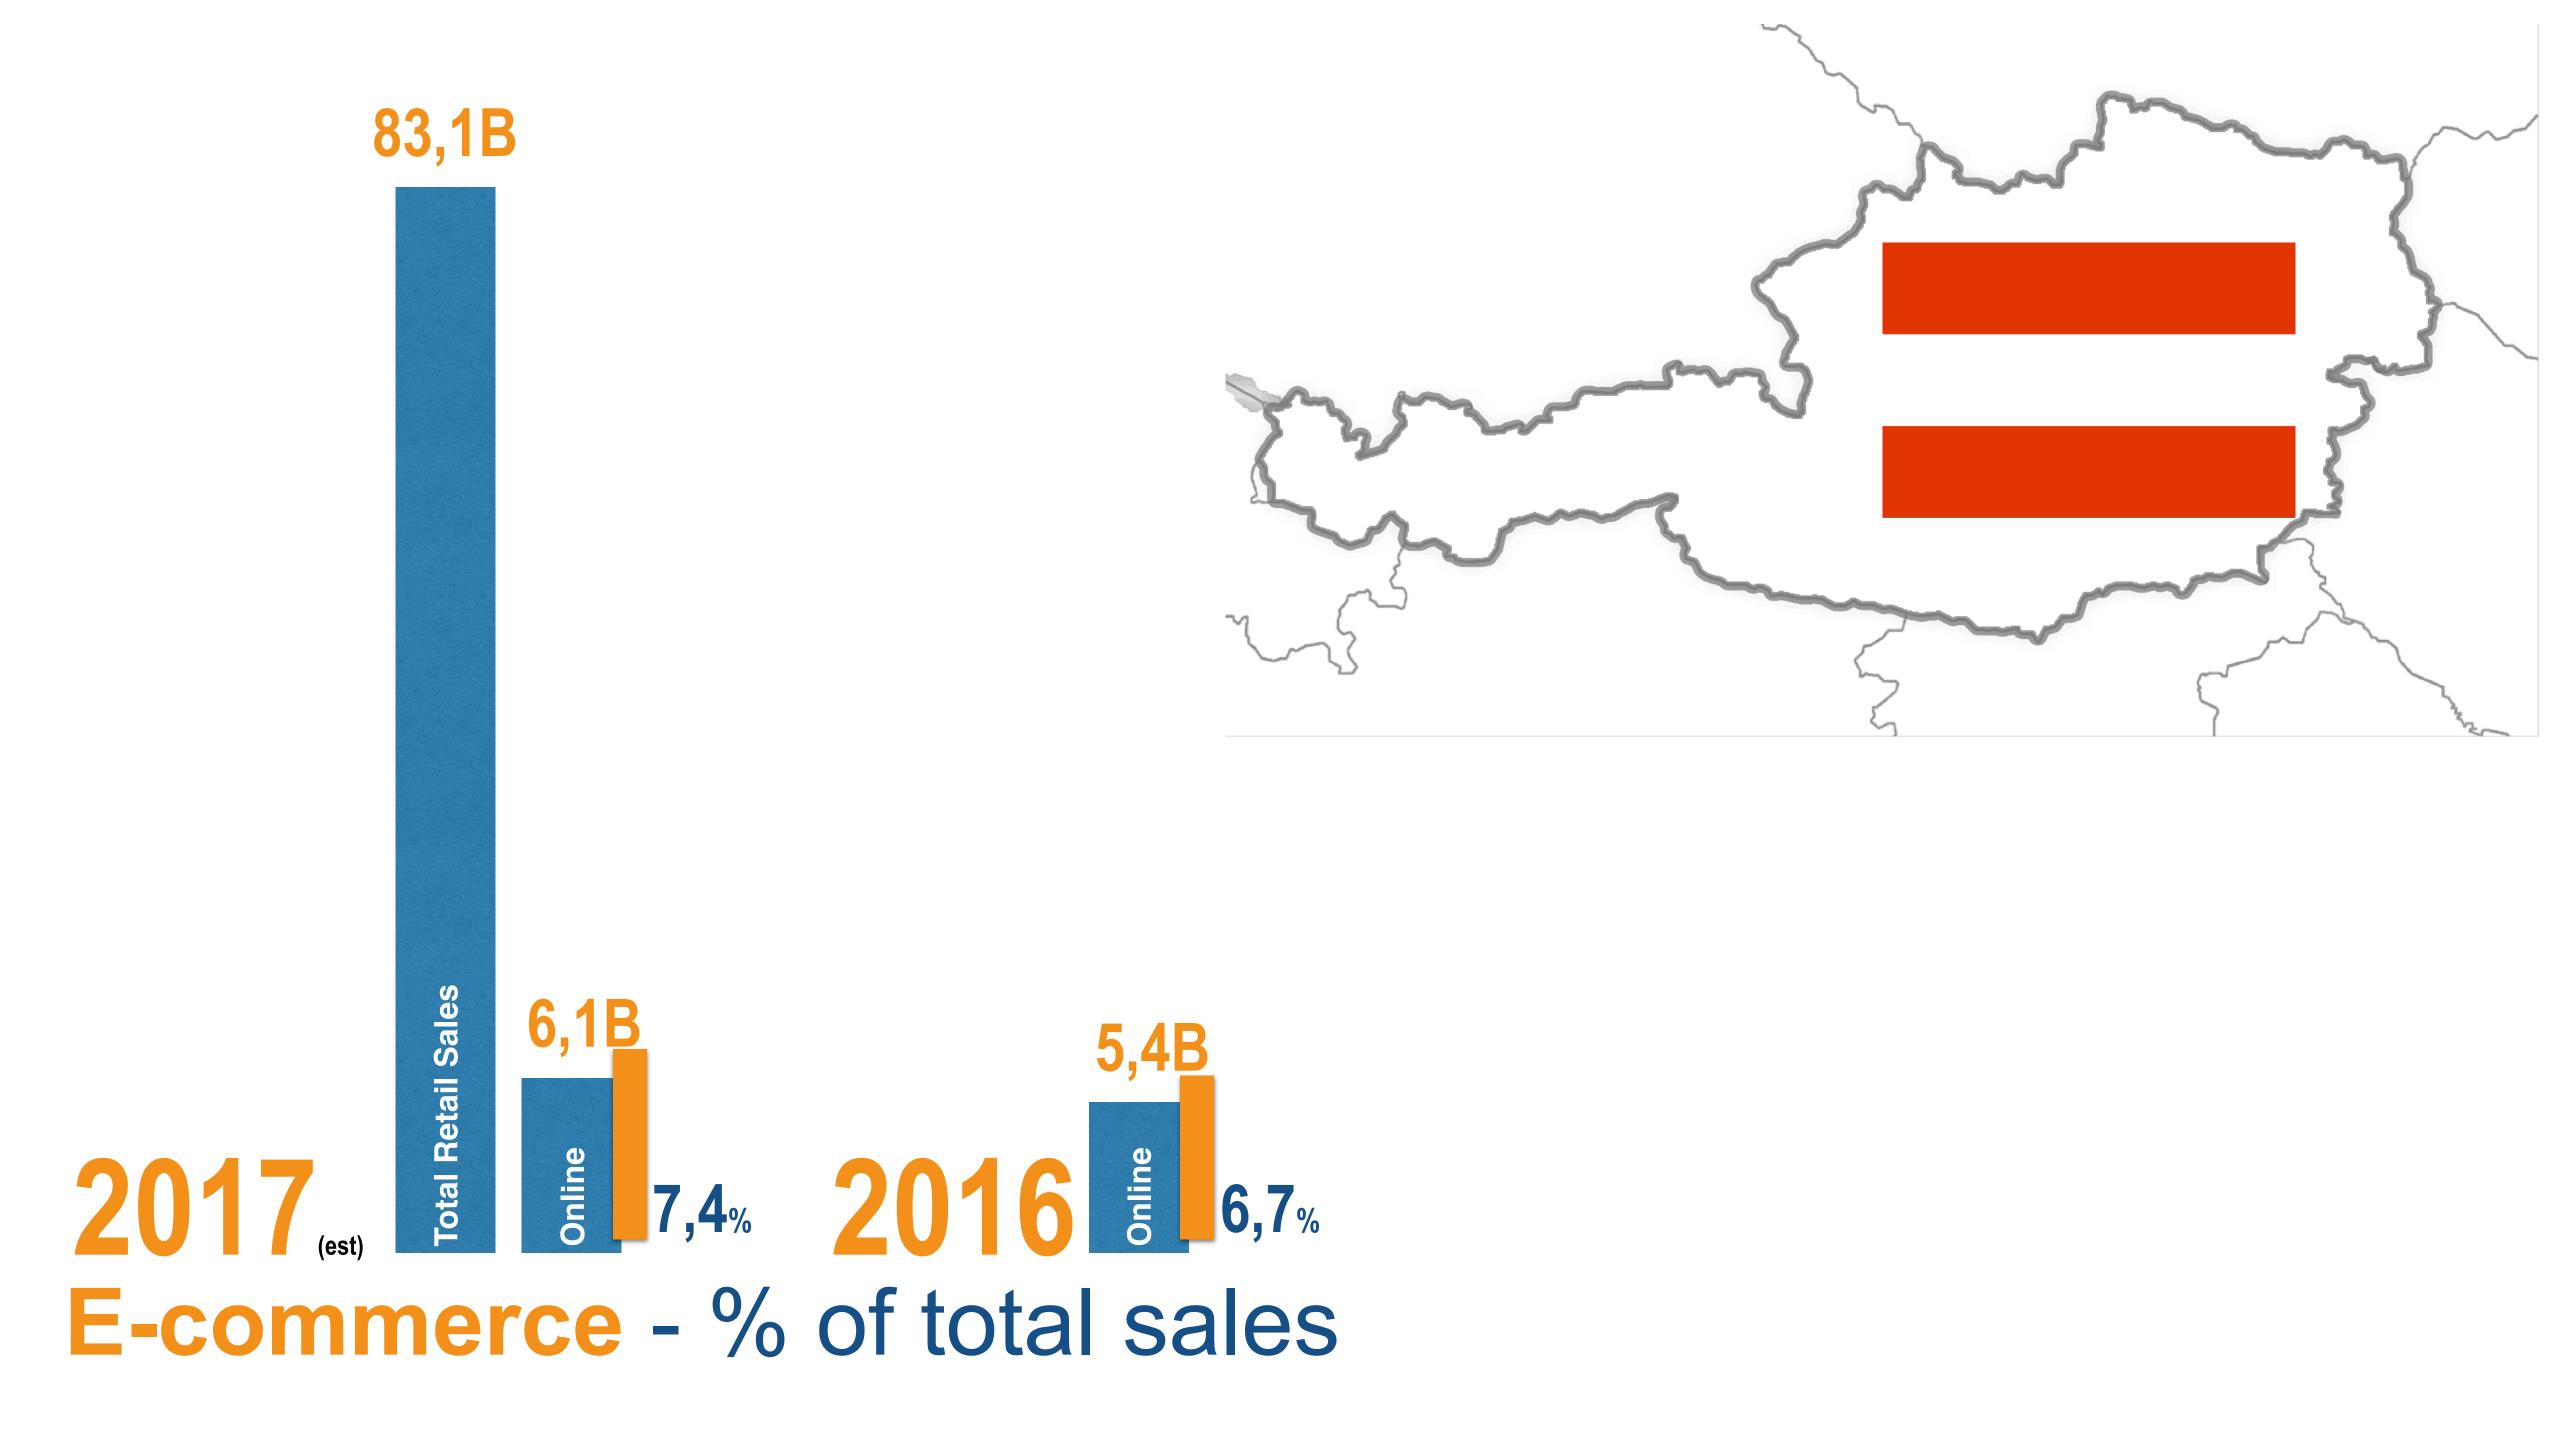

### E-Commerce vs. Physical Retail = Share Gains Continue @ 13% of Retail

### E-Commerce as % of Retail Sales

0°

0°

0°

Average internet user is over 25y Shopping is fastest growing online activity

More purchases on desktop then mobile

- 72% of small & medium business aren't selling online