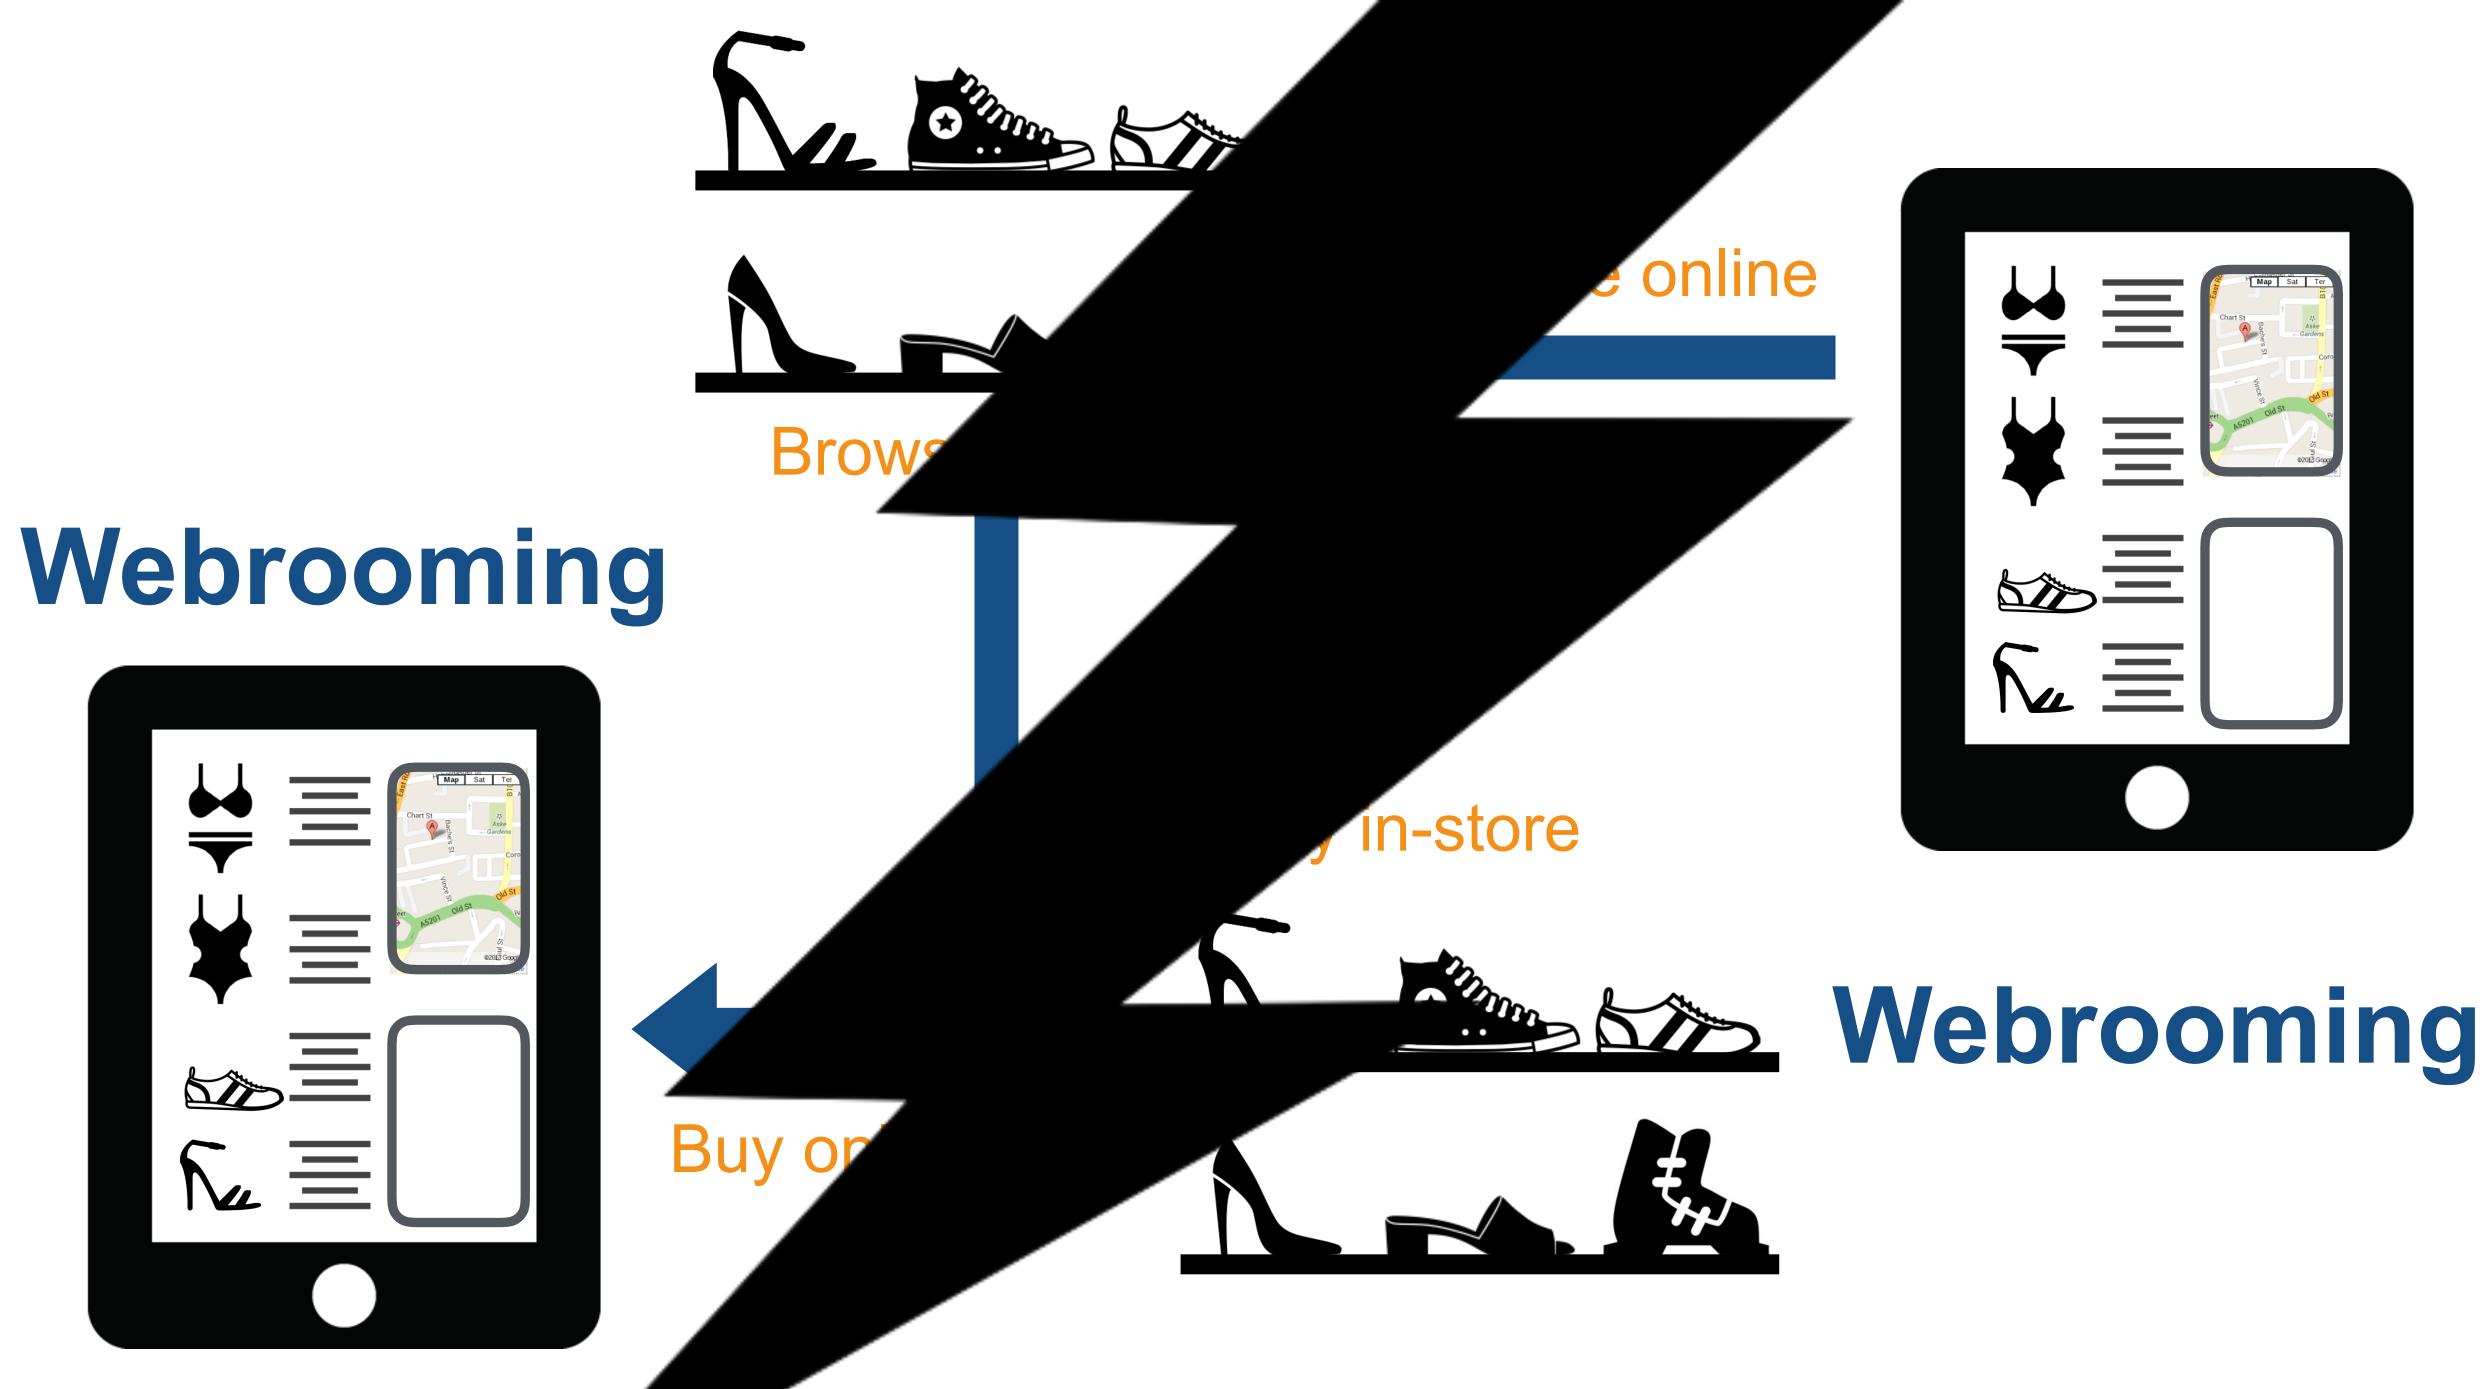

## **E-commerce** - What are barriers to buy online?

E-commerce - What are barriers to buy online?

## E-commerce - The end of brick & mortar?