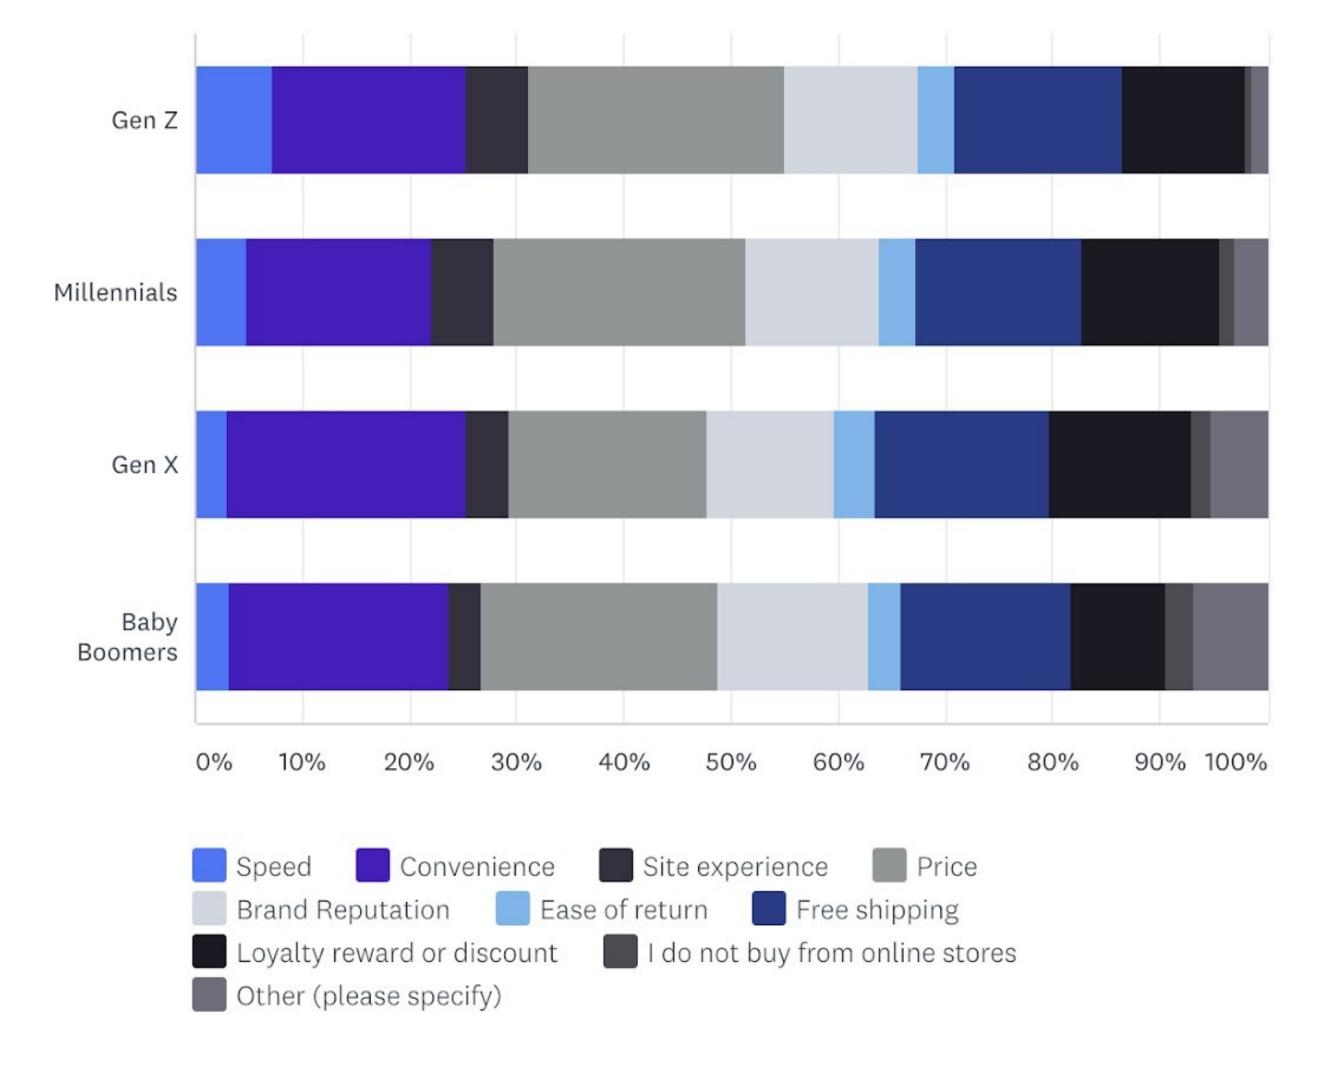

## **E-commerce** - Why are people buying online?

## 80% 66% **64**% **48**% **Easier** Free 1-day Free Online Shipping Shipping Exchange Returns

**E-commerce** - What makes you more likely to buy online?