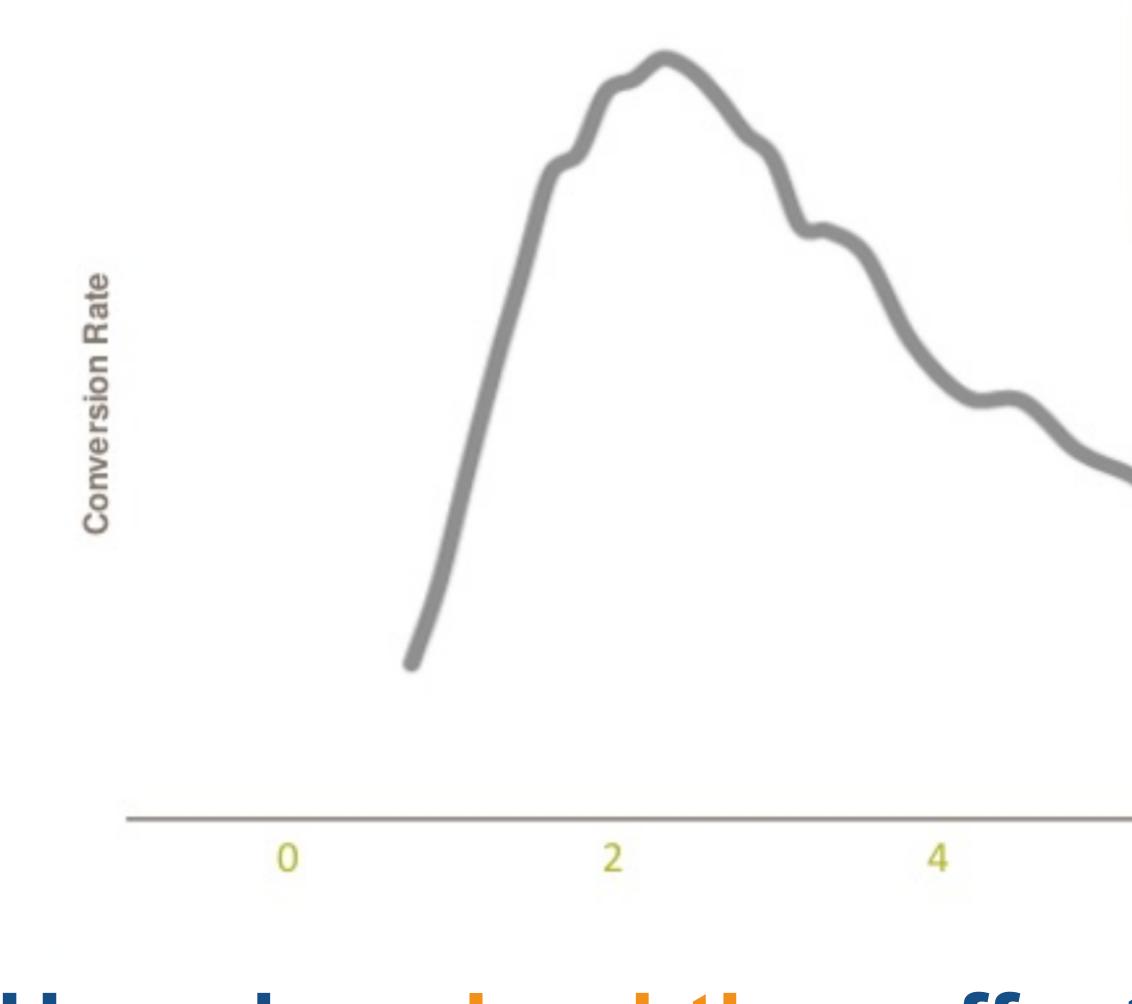

Year-over-year growth

What influences/triggers online sales? What creates possible browse or cart abandonment? Compare both online and mobile experience?