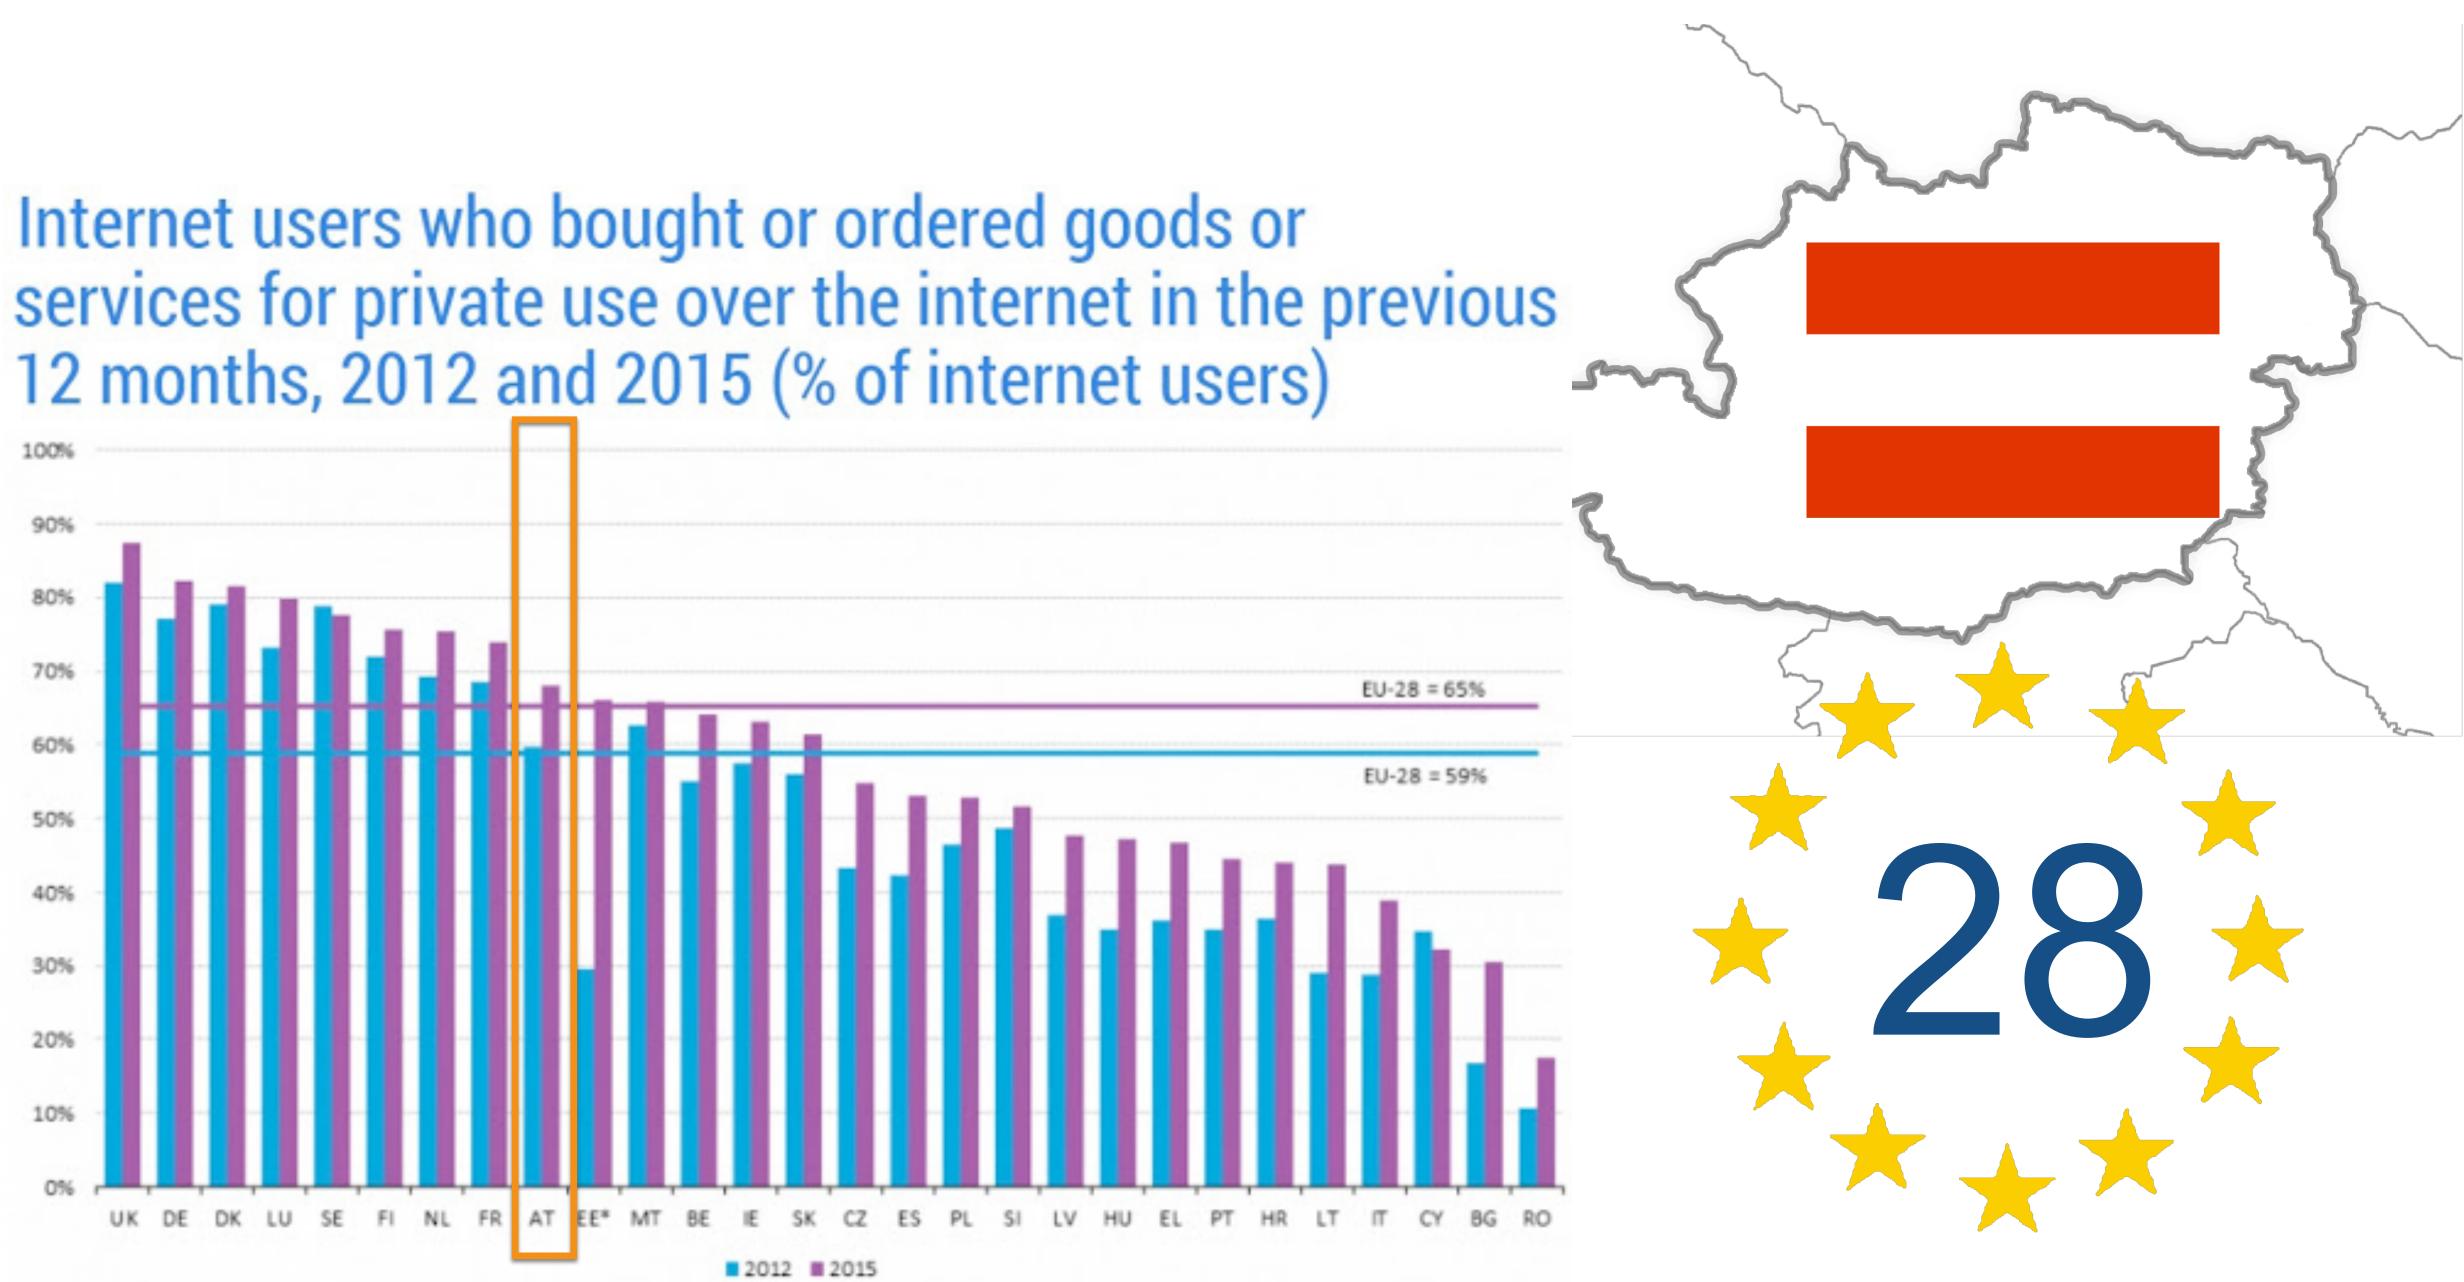

### Internet users who bought or ordered goods or services for private use over the internet in the previous 12 months by age groups, EU-28, 2007-2015 (% of internet users)