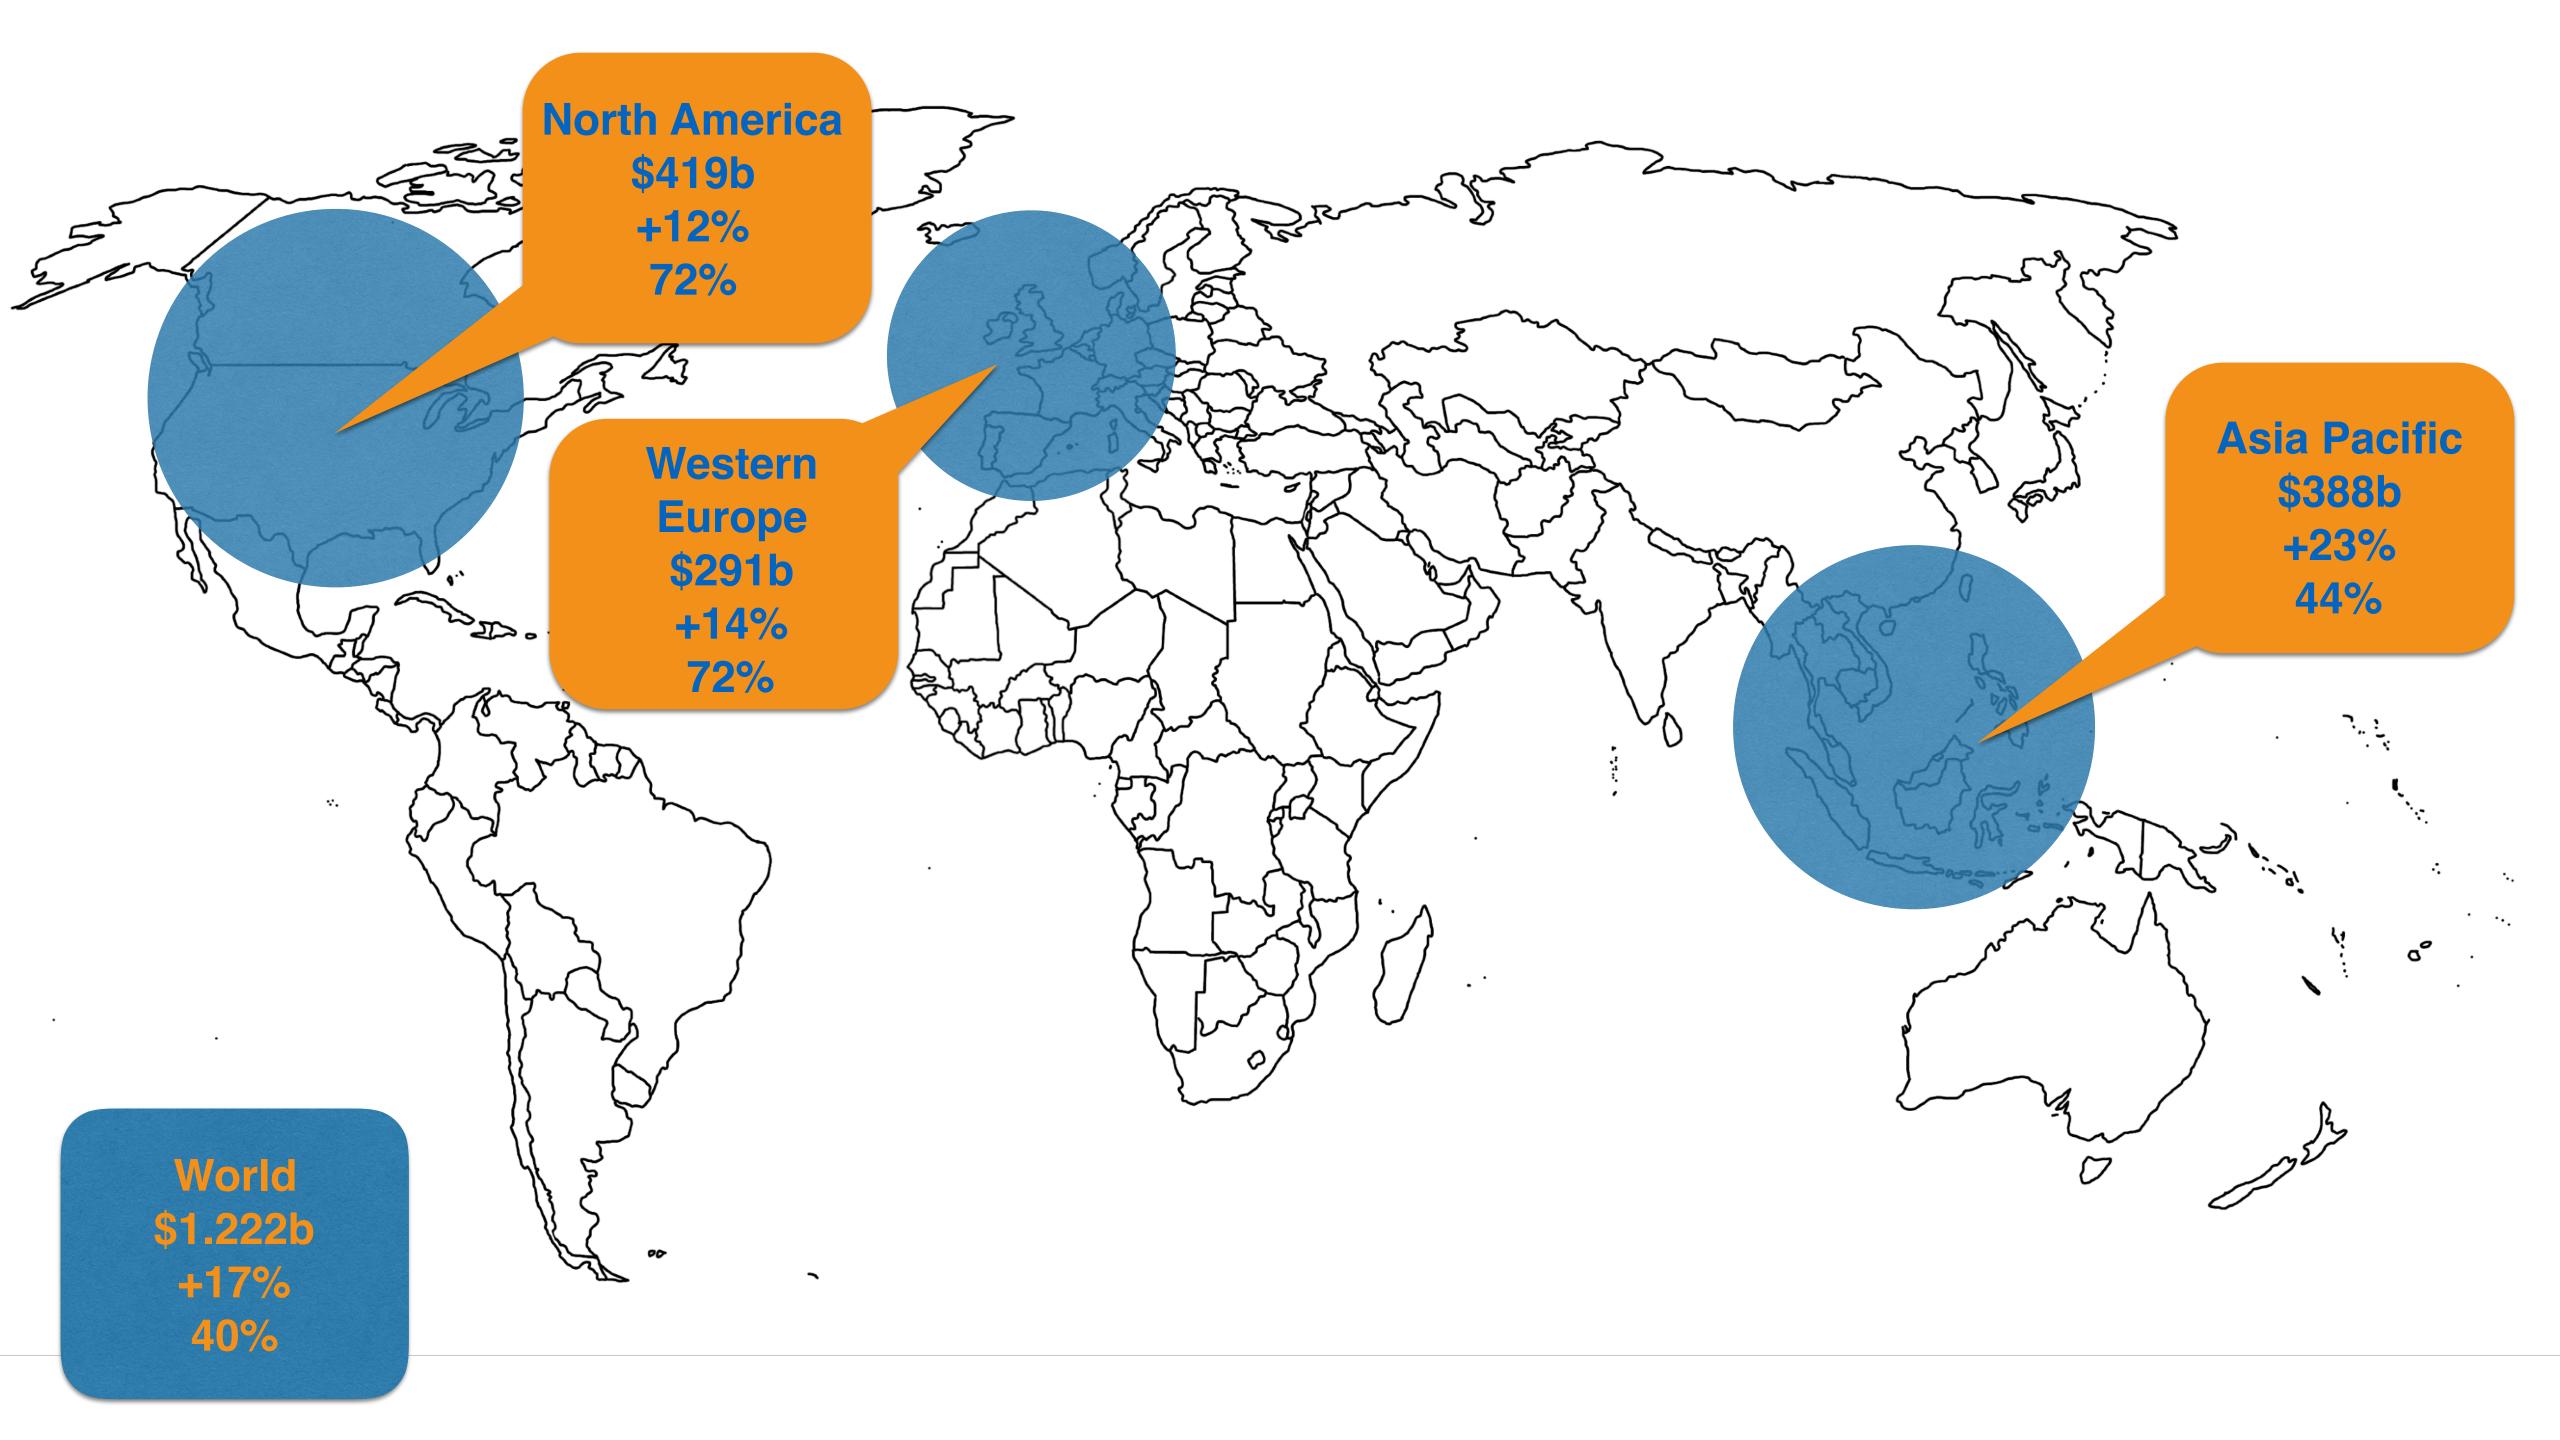

# **Giobal Channel Marketing** E-commerce as a channel

Marketing Distribution Channels change over time chaped by the evolution of technology and distribution

Corner / General Stores 1800s