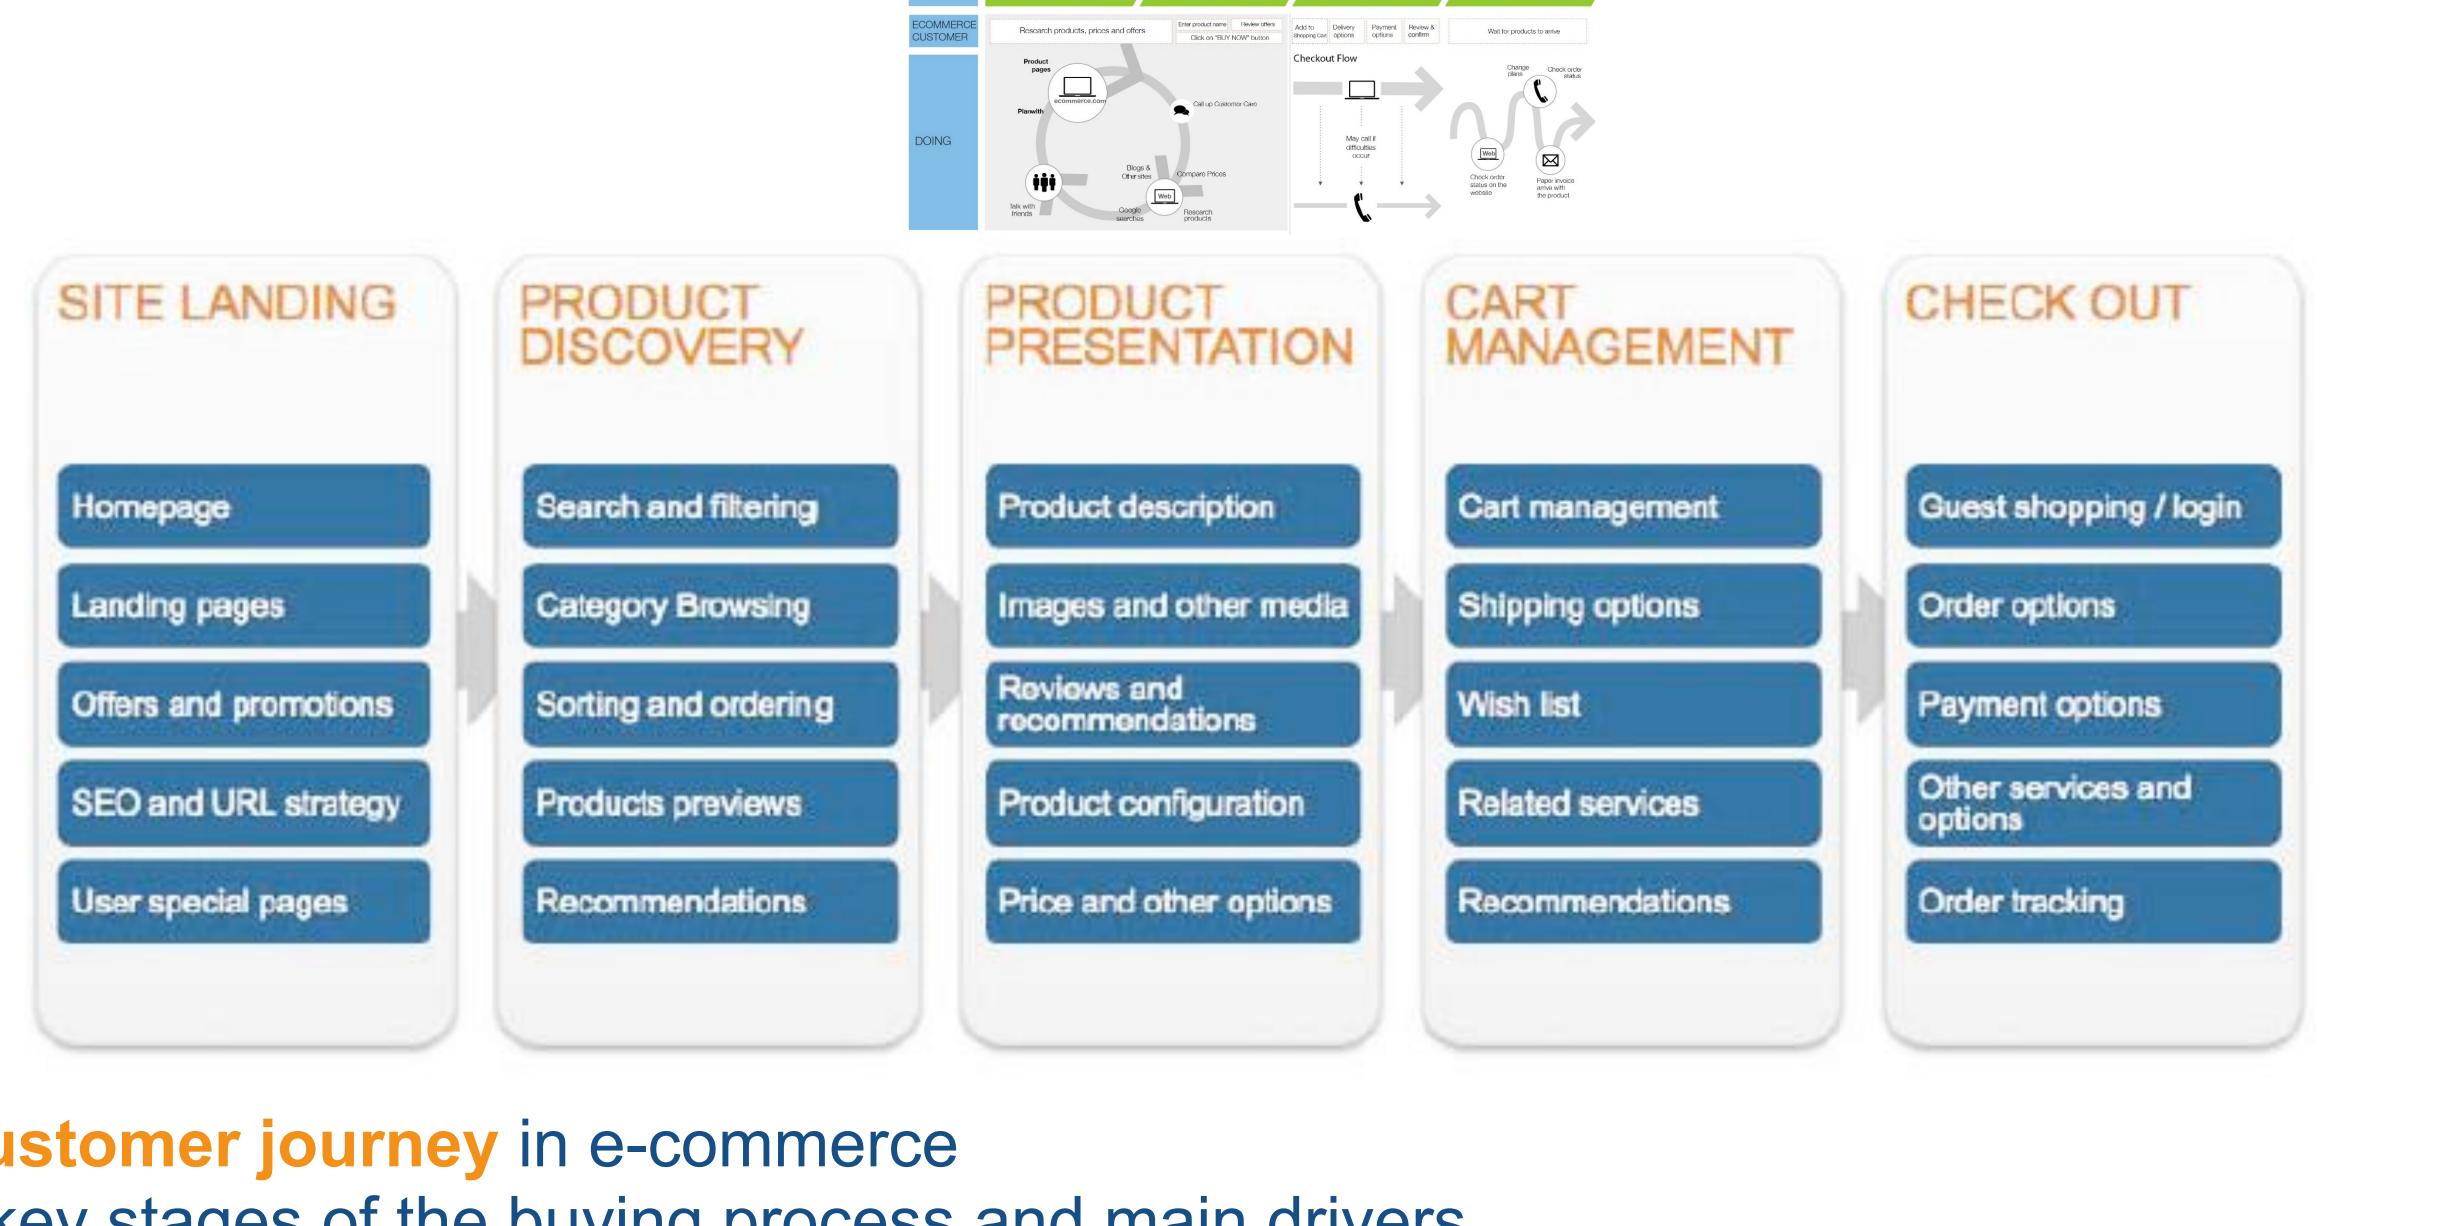

Year-over-year growth

What influences/triggers online sales? What creates possible browse or cart abandonment? Compare both online and mobile experience?