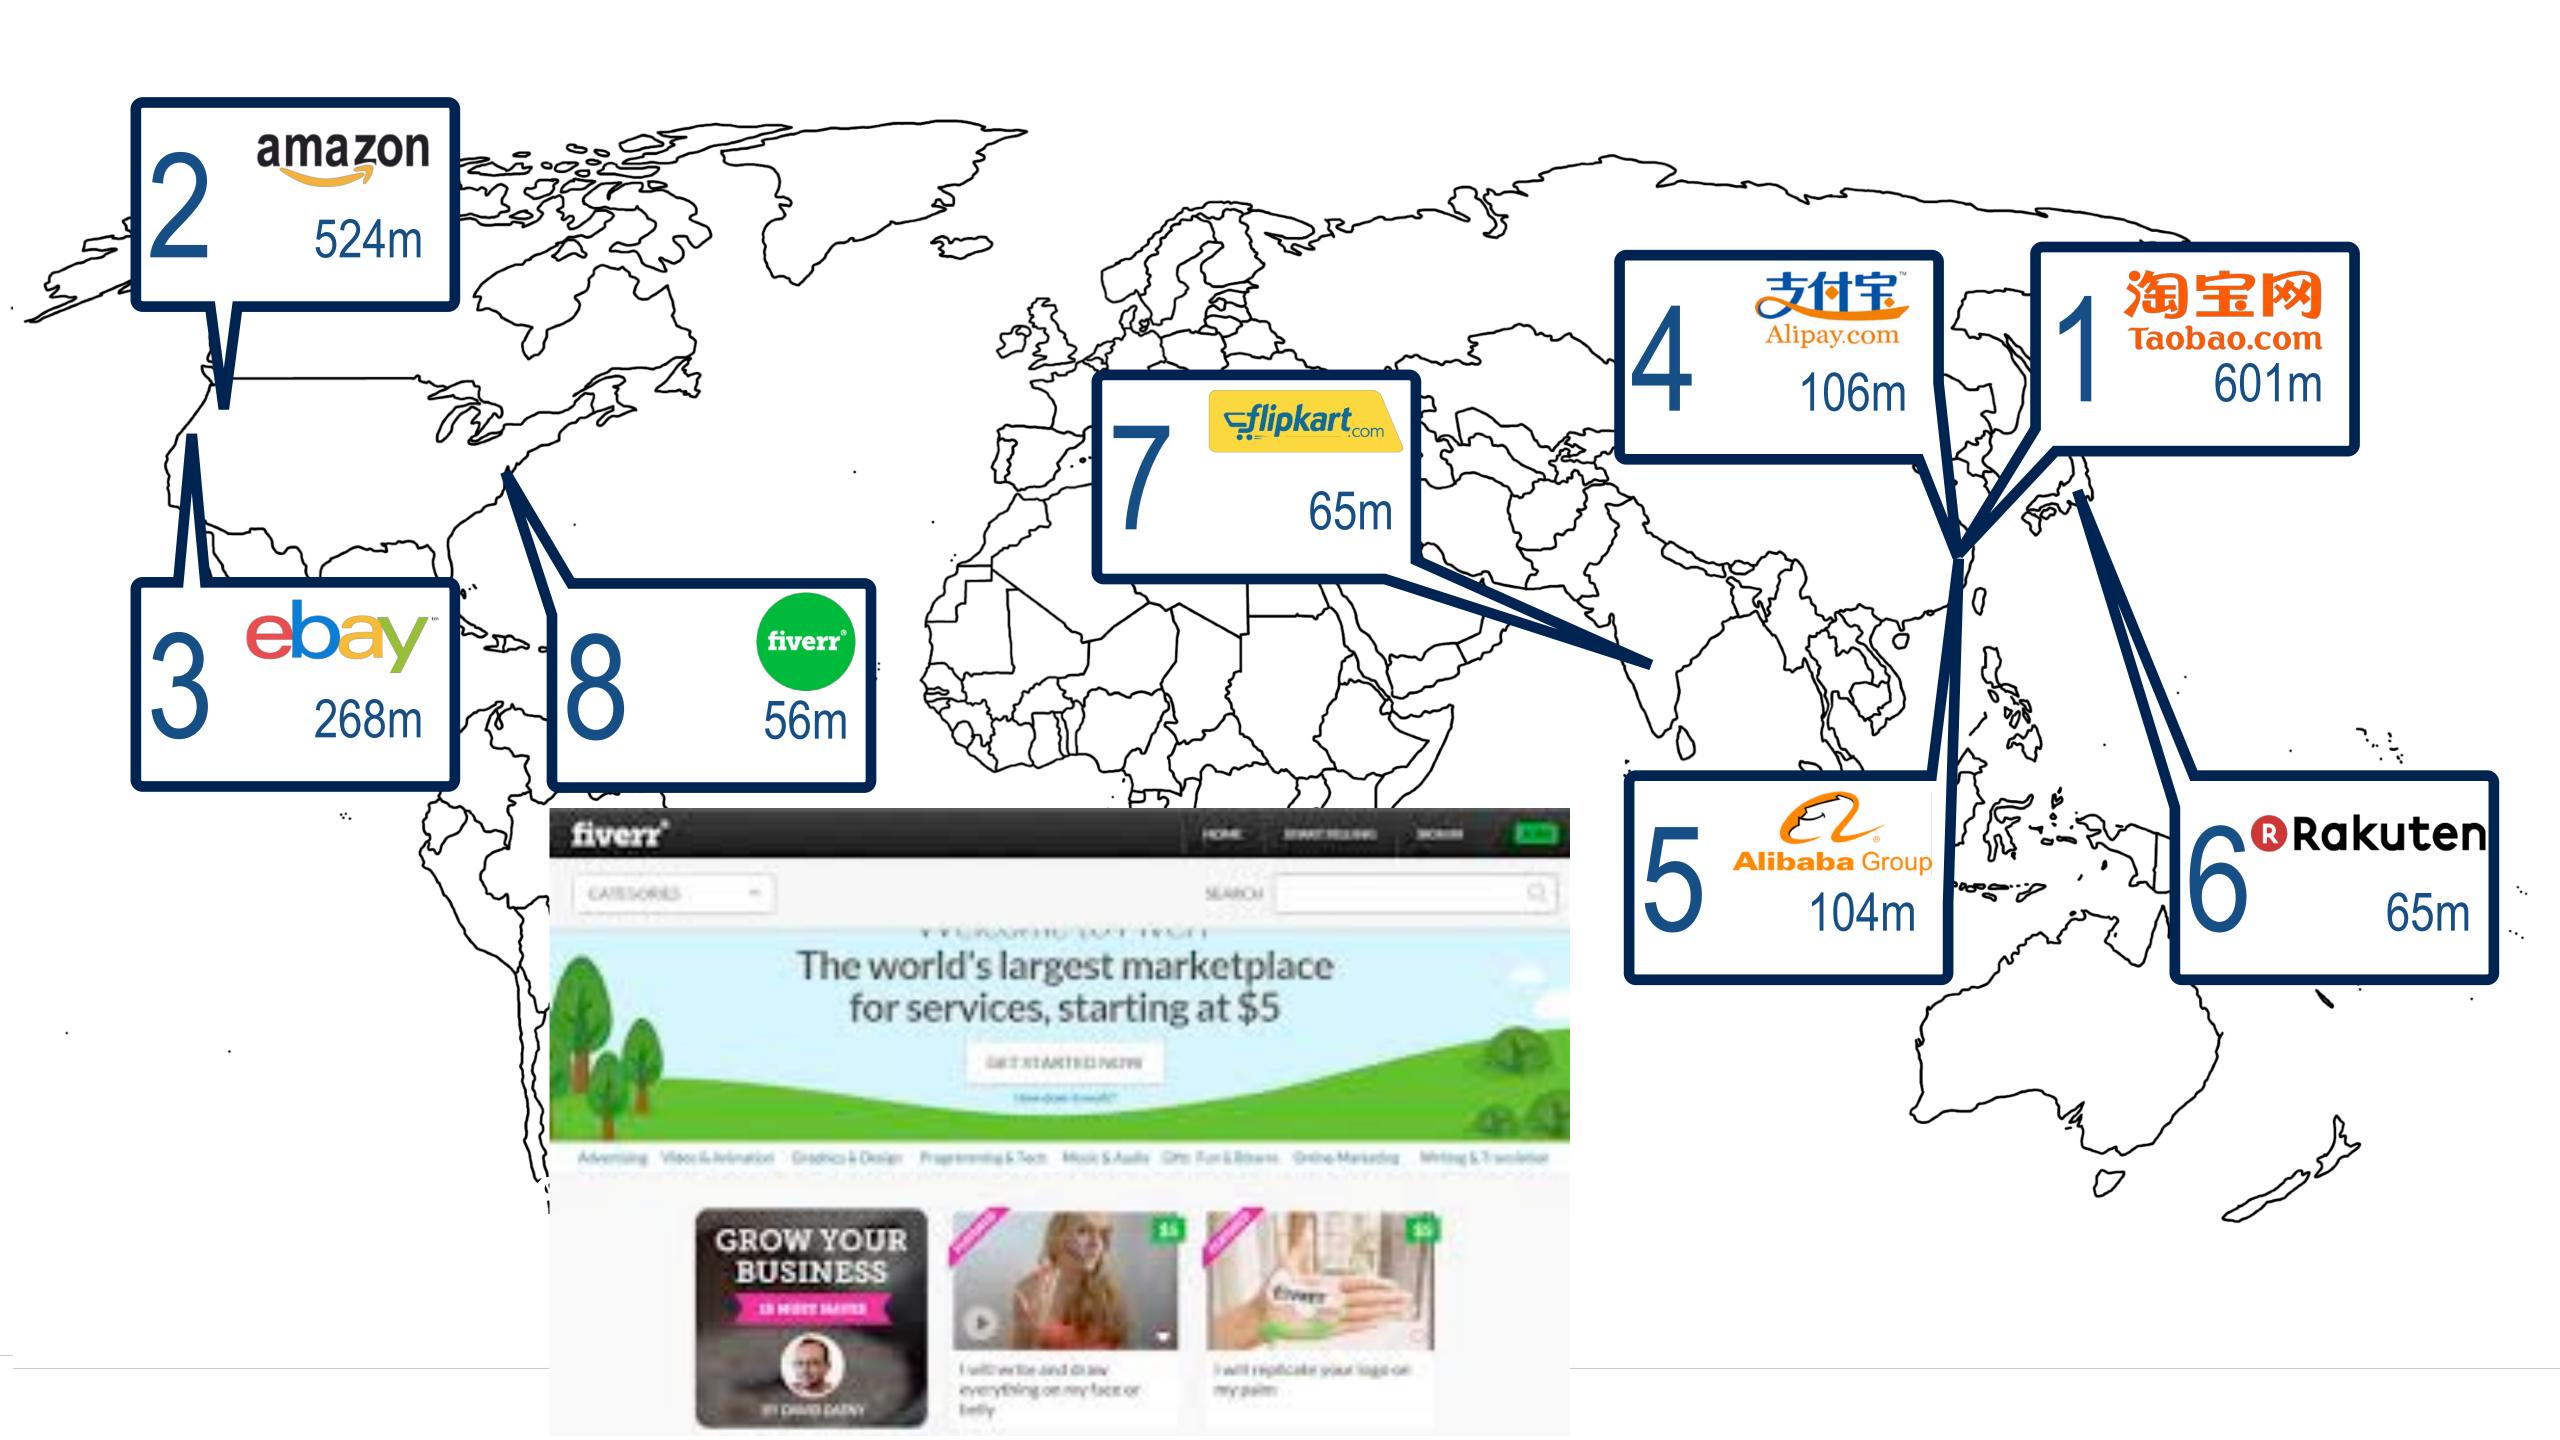

€1759 average online spending
8% growth Y/Y
80% bought abroad at least once

**E-commerce** - TOP 10 of Austrian online shops (2014)

## **E-commerce** - TOP 10 of Austrian online shops (2016)