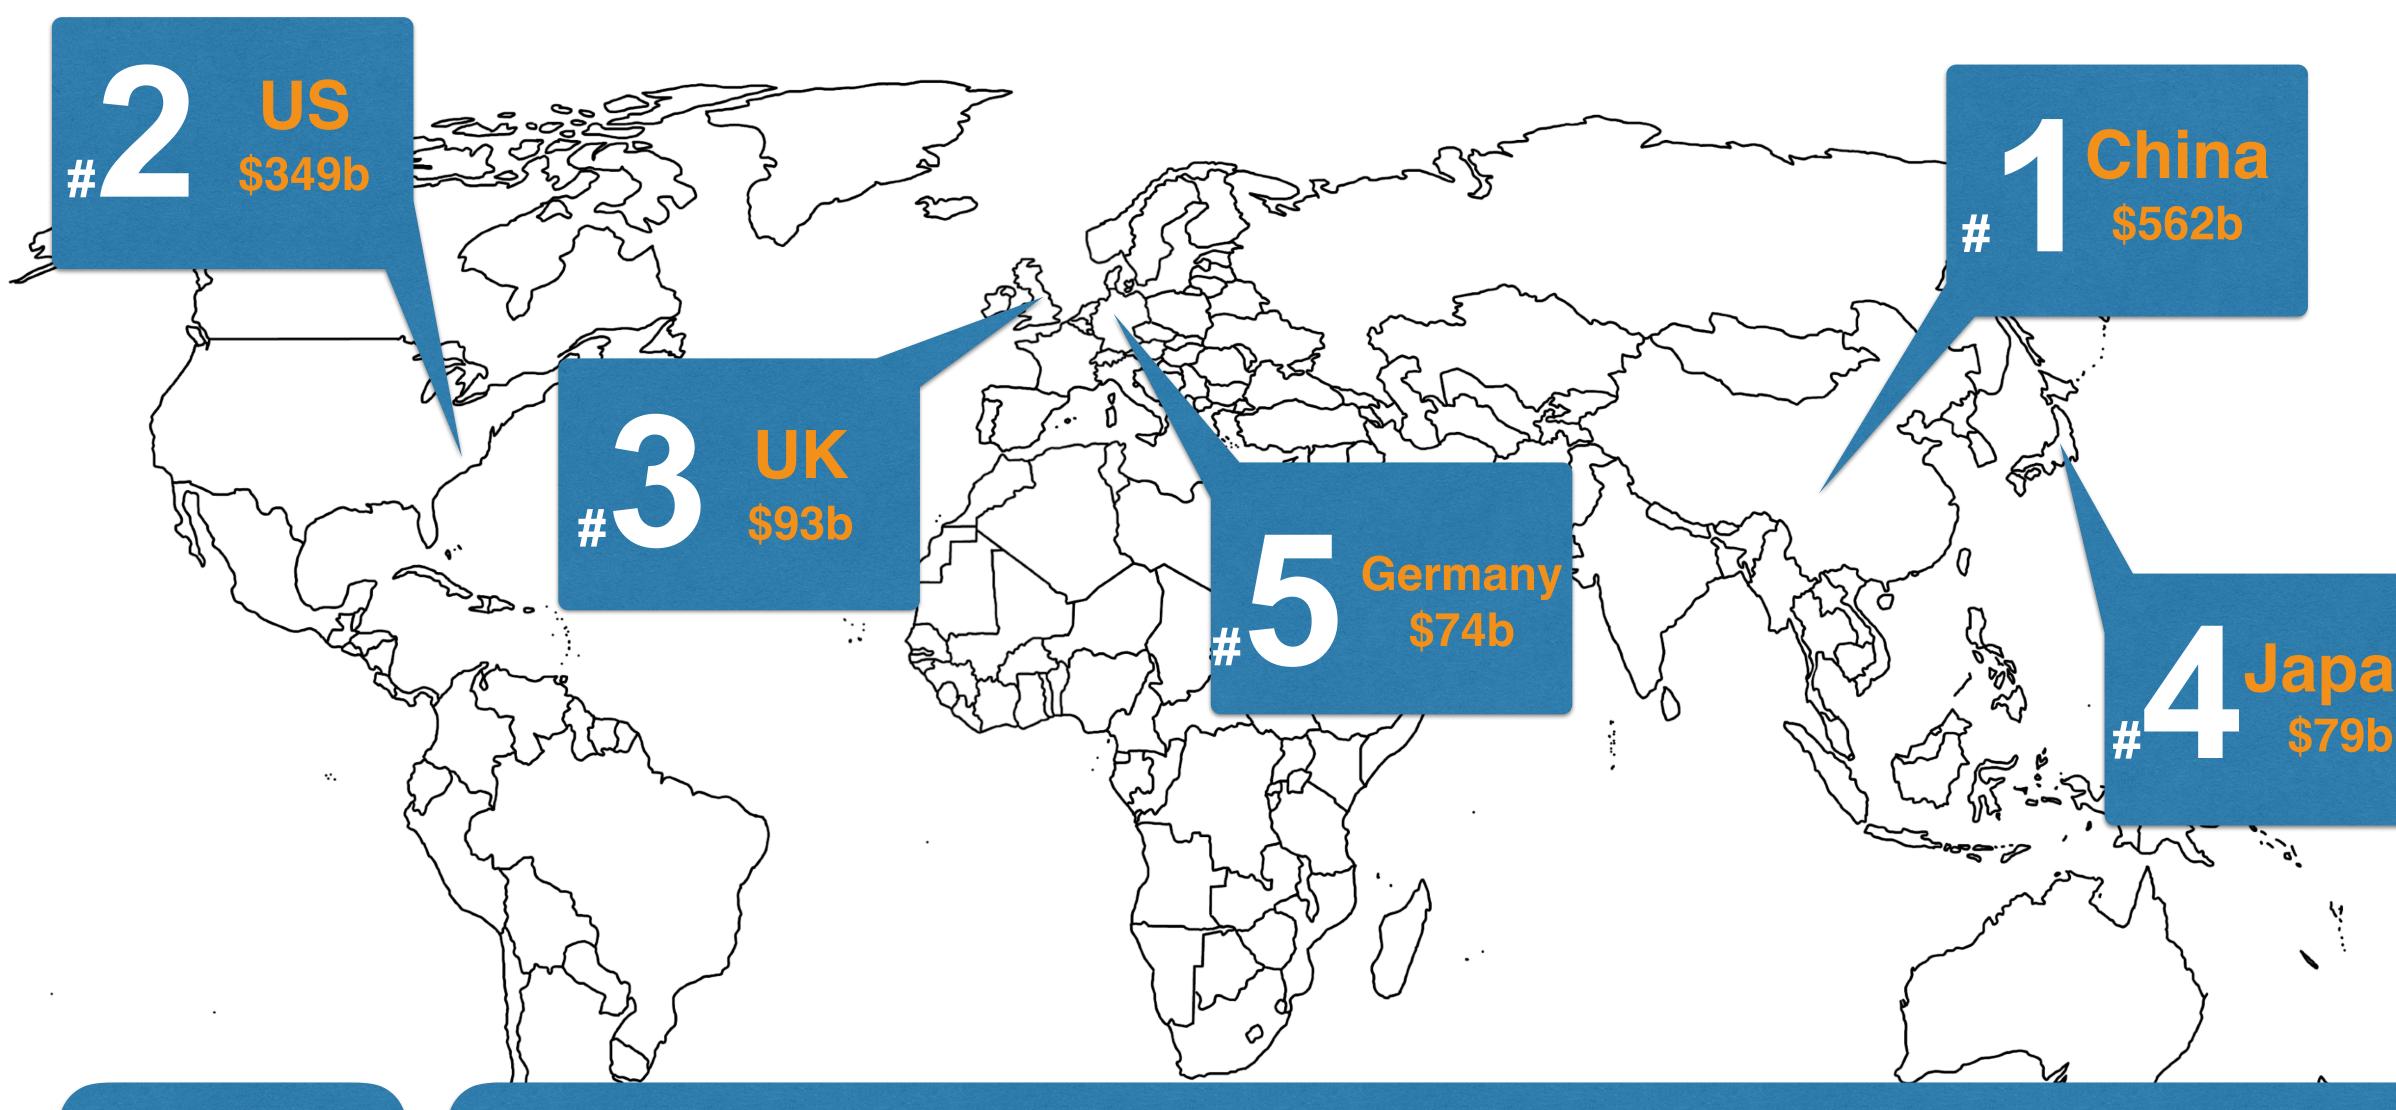

## E-Commerce = Acceleration Continues @ +16% vs. +14% Y/Y, USA

E-Commerce Sales + Y/Y Growth

### E-Commerce vs. Physical Retail = Share Gains Continue @ 13% of Retail

### E-Commerce as % of Retail Sales

0°

0°

0°

Average internet user is over 25y Shopping is fastest growing online activity

More purchases on desktop then mobile

- 72% of small & medium business aren't selling online