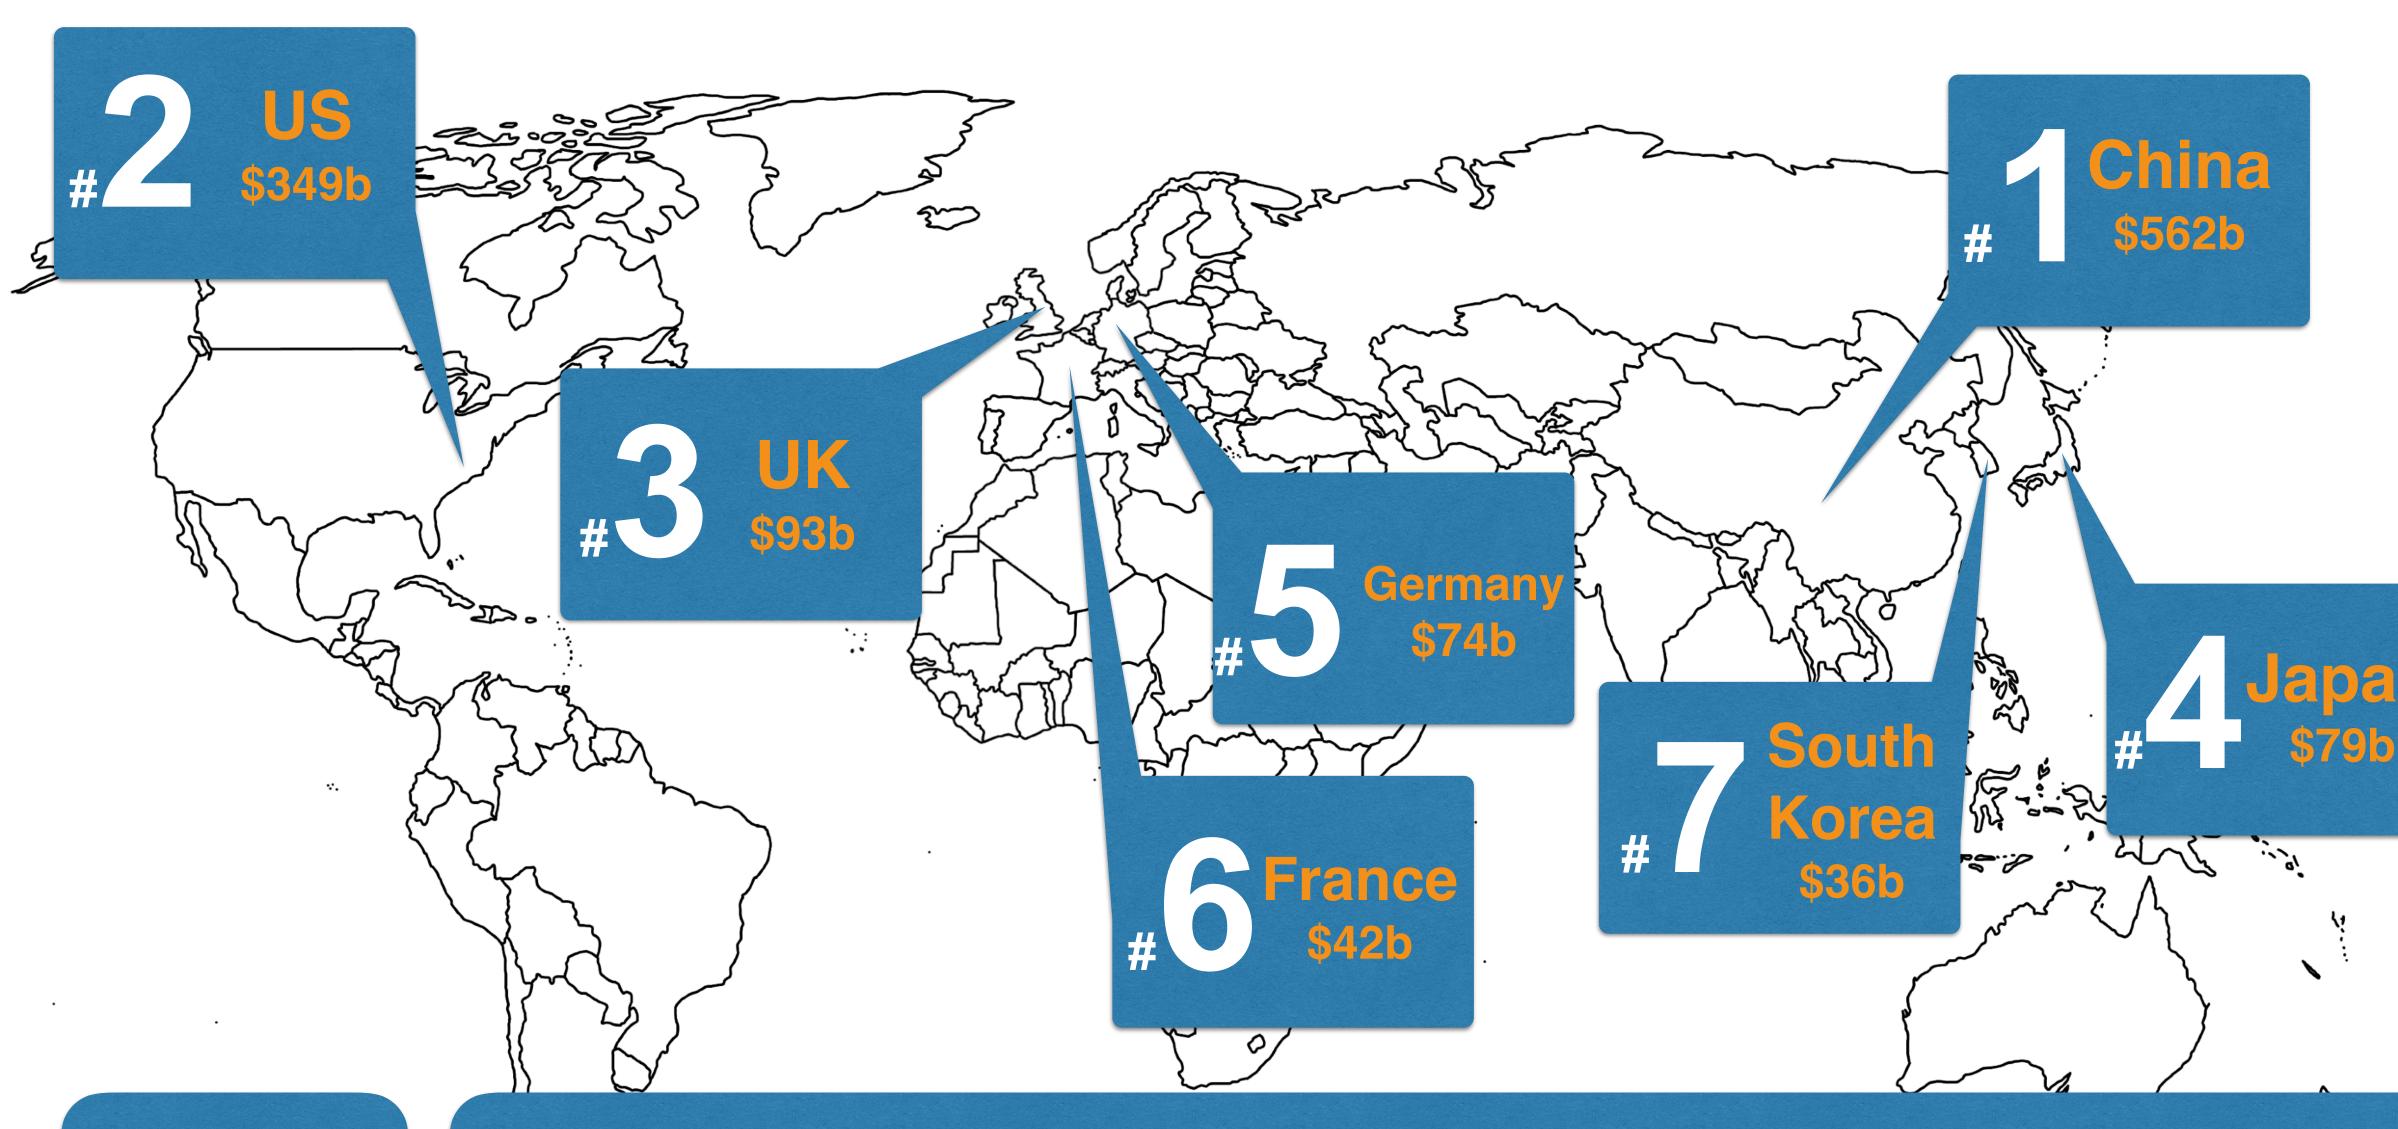

## E-Commerce = Acceleration Continues @ +16% vs. +14% Y/Y, USA

E-Commerce Sales + Y/Y Growth

### E-Commerce vs. Physical Retail = Share Gains Continue @ 13% of Retail

### E-Commerce as % of Retail Sales

0°

0°

0°

Average internet user is over 25y Shopping is fastest growing online activity

More purchases on desktop then mobile

- 72% of small & medium business aren't selling online