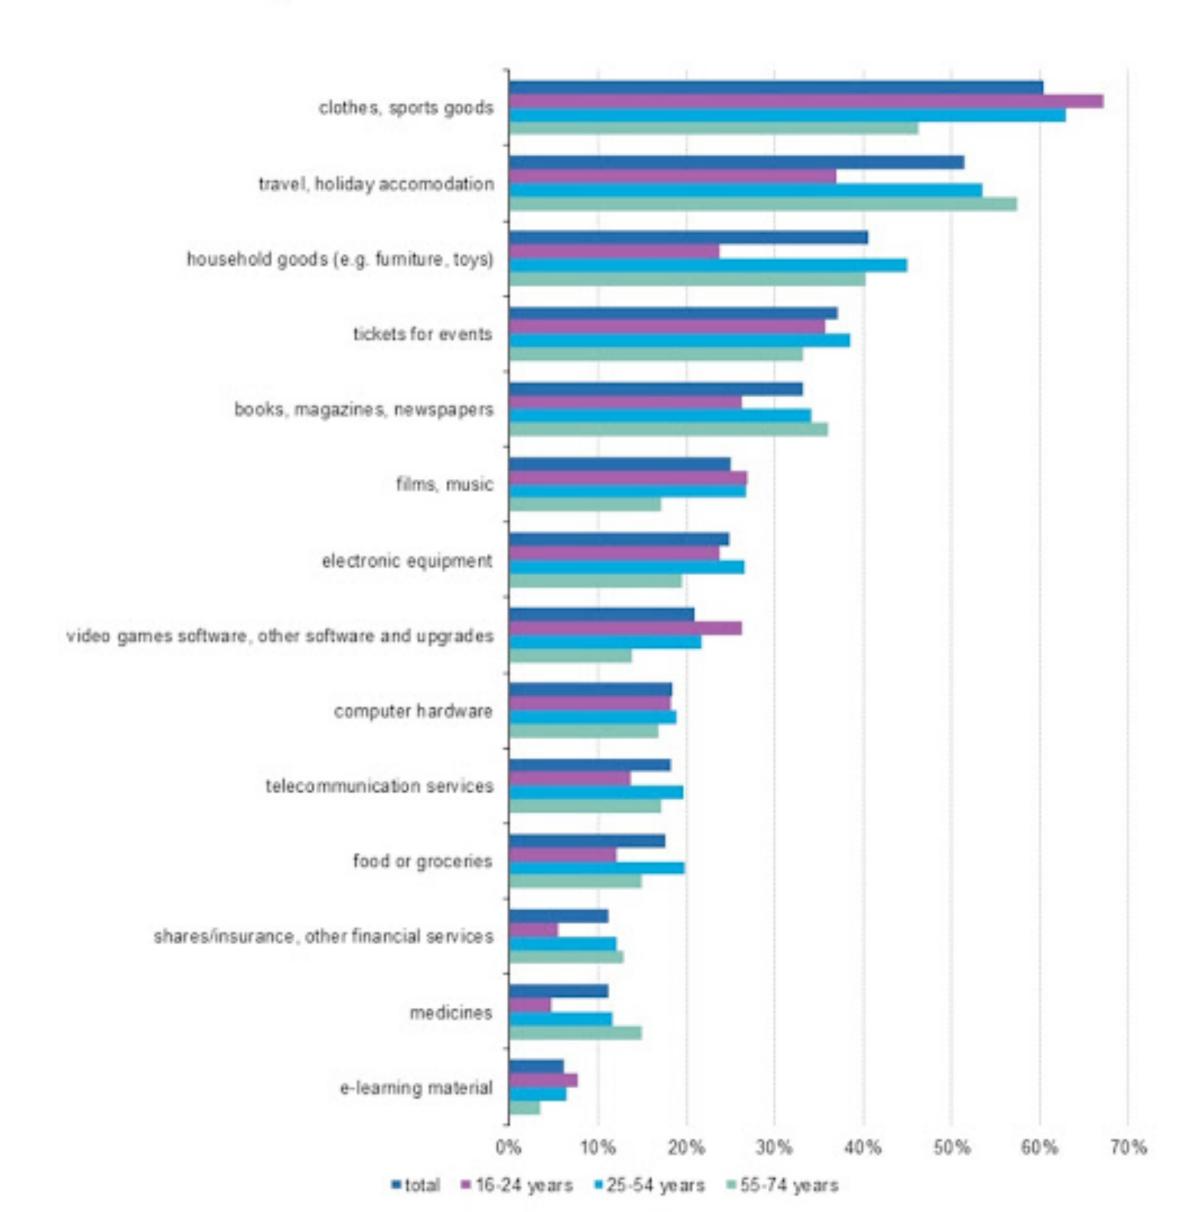

bought or ordered goods or services over the internet for private use in the previous 3 months)







|     | 200 |     |
|-----|-----|-----|
| - L |     |     |
|     |     |     |
|     |     |     |
|     |     |     |
|     |     |     |
|     |     |     |
|     |     |     |
|     |     |     |
|     |     |     |
|     |     |     |
|     |     |     |
|     |     |     |
|     |     |     |
|     |     |     |
|     |     |     |
|     |     |     |
|     |     |     |
|     |     |     |
|     |     |     |
|     |     |     |
|     |     |     |
|     |     |     |
|     |     |     |
| 40% | 45% | 50% |

Online purchases in the previous 12 months, EU28, 2015 (% of individuals who bought or ordered goods or services over the internet for private use in the previous 12 months)



### Internet users who bought or ordered goods or services for private use over the internet in the previous 12 months by age groups, EU-28, 2007-2015 (% of internet users)



### Shopping Easy to Low **Convenience Compare**



## **E-commerce** - Why are people buying online?

## 80% 66% **64**% **48**% **Easier** Free 1-day Free Online Shipping Shipping Exchange Returns

**E-commerce** - What makes you more likely to buy online?









## See, Touch & Feel

## **E-commerce** - What are barriers to buy online?





E-commerce - What are barriers to buy online?







## E-commerce - The end of brick & mortar?

## 1 \_ In-store **Tablet** PC 2014 🛑 2015 🛑 2016 ( 2013

## E-commerce - The end of brick & mortar?





Source: eMarketer; Fortune © Statista 2016









## **Silent Generat