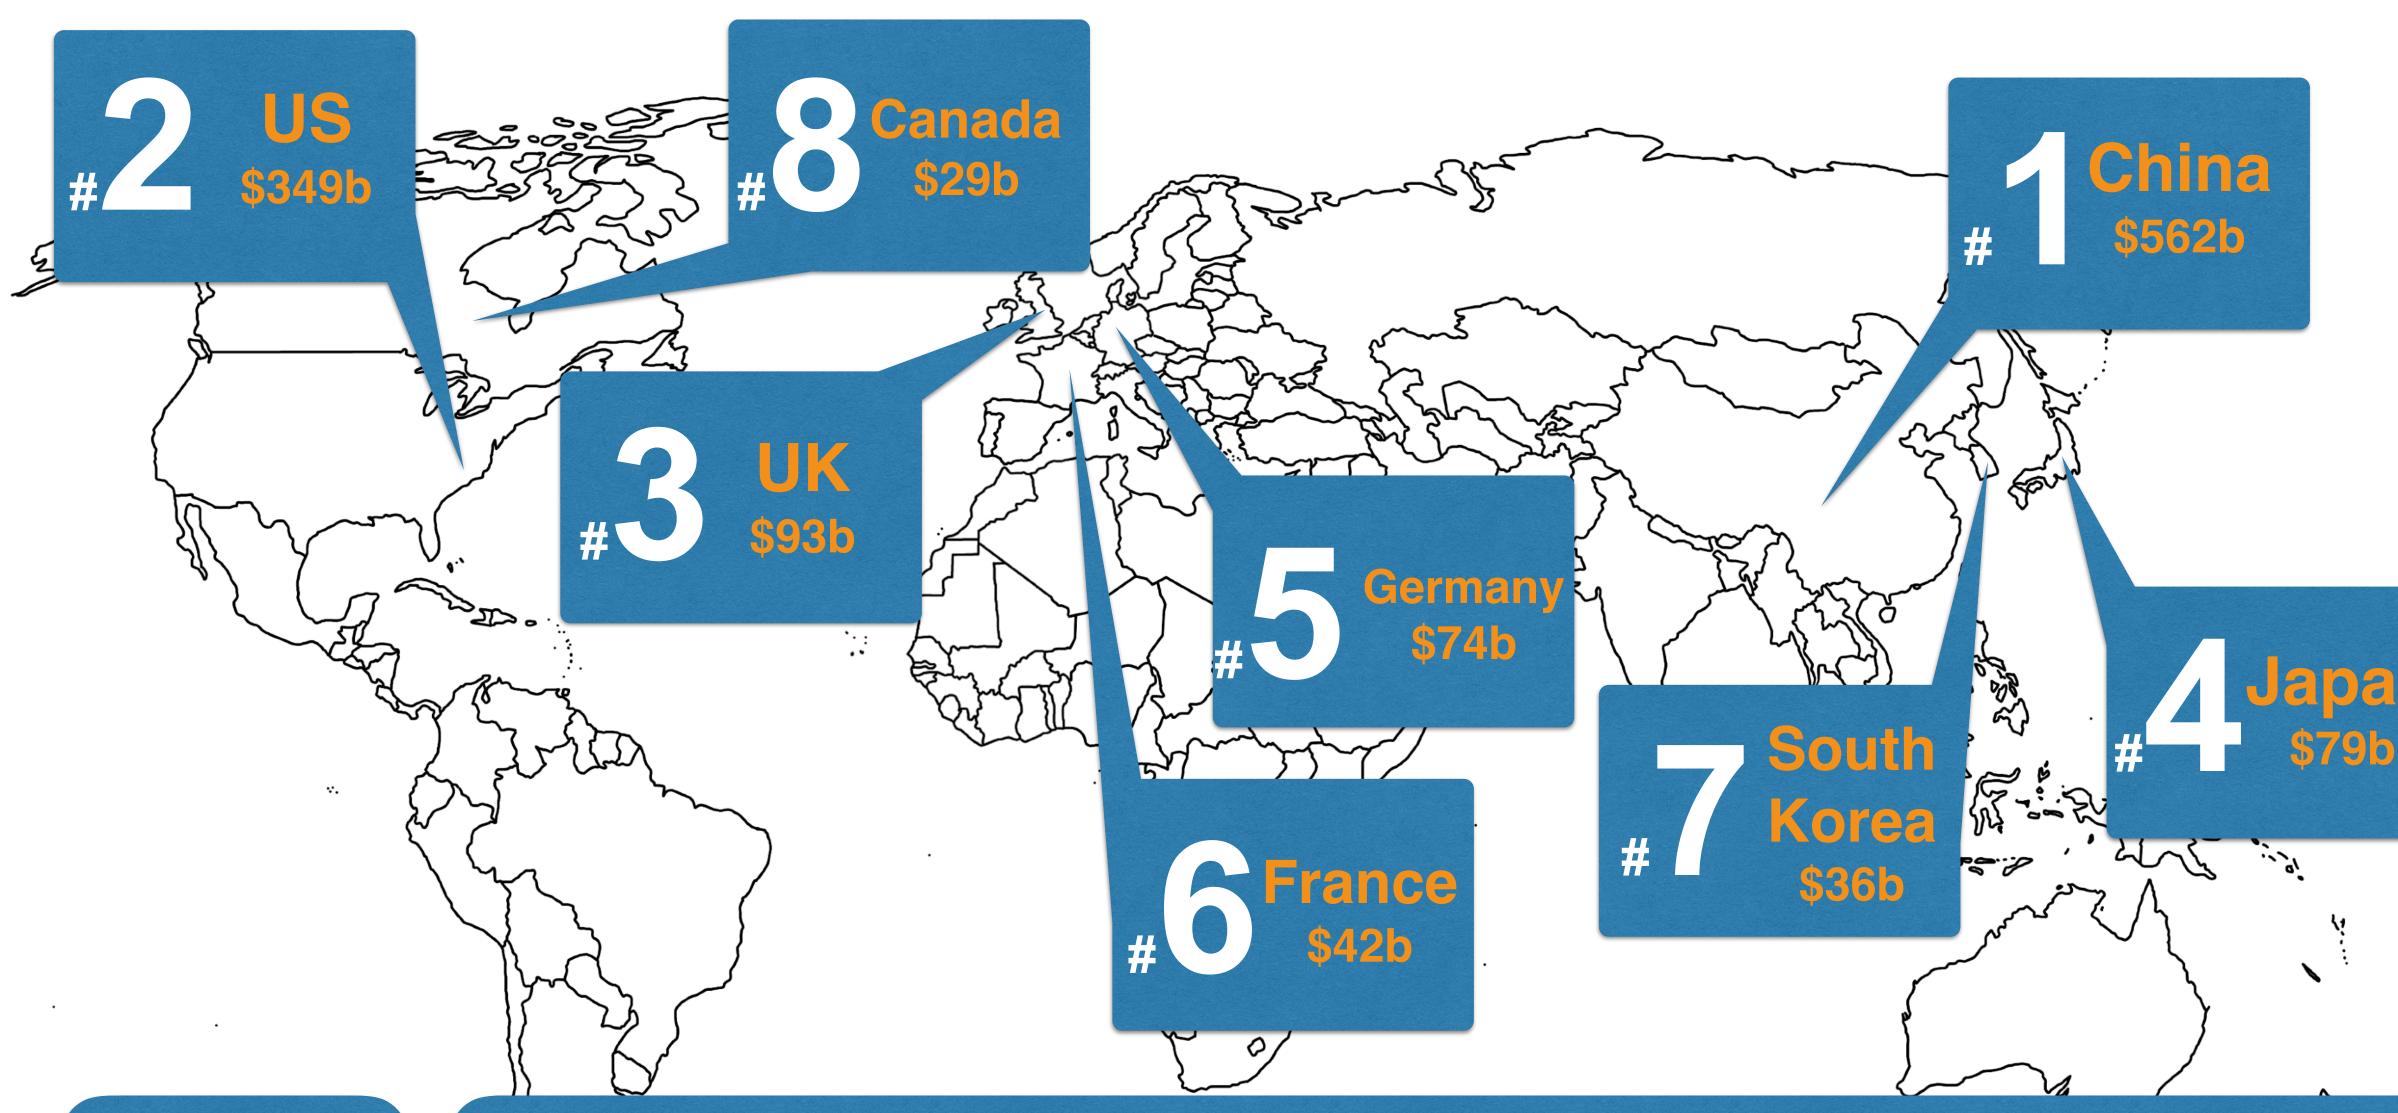

## E-Commerce = Acceleration Continues @ +16% vs. +14% Y/Y, USA

E-Commerce Sales + Y/Y Growth

### E-Commerce vs. Physical Retail = Share Gains Continue @ 13% of Retail

### E-Commerce as % of Retail Sales

0°

0°

0°

Average internet user is over 25y Shopping is fastest growing online activity

More purchases on desktop then mobile

- 72% of small & medium business aren't selling online