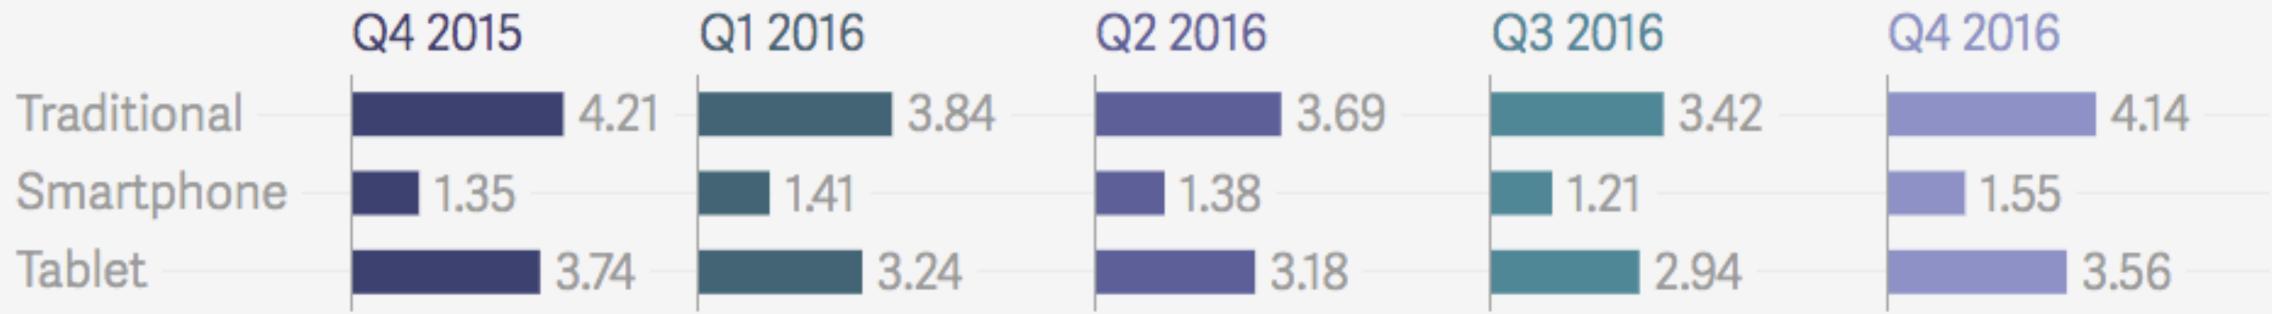

the last 3 months.

### a retailer online had also an in-store experience in the same period.







# Retail = Technology + Media + Distribution Increasingly Intertwined

# HOMEPAGE

# **VIEW CATEGORY**

**VIEW PRODUCT** 

ADD TO BASKET CHECKOUT

# **S** browse abandonment

# → Cart abandonment

# HOMEPAGE

# **VIEW CATEGORY**

**VIEW PRODUCT** 

ADD TO BASKET CHECKOUT



# → cart abandonment





Conversion rate is a ratio between number of website visitors who made a purchase and total number of website visitors. So if you had 100 in total and 2 of them made a purchase, the conversion rate is 2%.





Average Conversion Rate was 1.12% for multi-channel retailers and 2.00% for pure-play online retailers according

# **Conversion rates of online shoppers by device and** platform Q4 2016



### Conversion rate differs per medium used! Desktop still has the highest conversion rate.





### Retail Research Behavior by Device



### Conversion rate differs per medium used! Desktop still has the highest conversion rate.

### Retail Purchase Behavior by Device





# How does load-time affect conversion rate

# NORDSTROM 10 12

Load Time (s)



### CustomerJourney



### **Customer journey** in e-commerce



Customedourne

STAGES

**Customer journey** in e-commerce 5 key stages of the buying process and main drivers





**Customer journey** in e-commerce 5 key stages of the buying process and main drivers



Free Shipping on Orders Over \$100\* 90-Day Returns to Nordstrom Rack

> WOMEN SHOES



| WOMEN / SHOES   |  |
|-----------------|--|
| Women           |  |
| SHOES