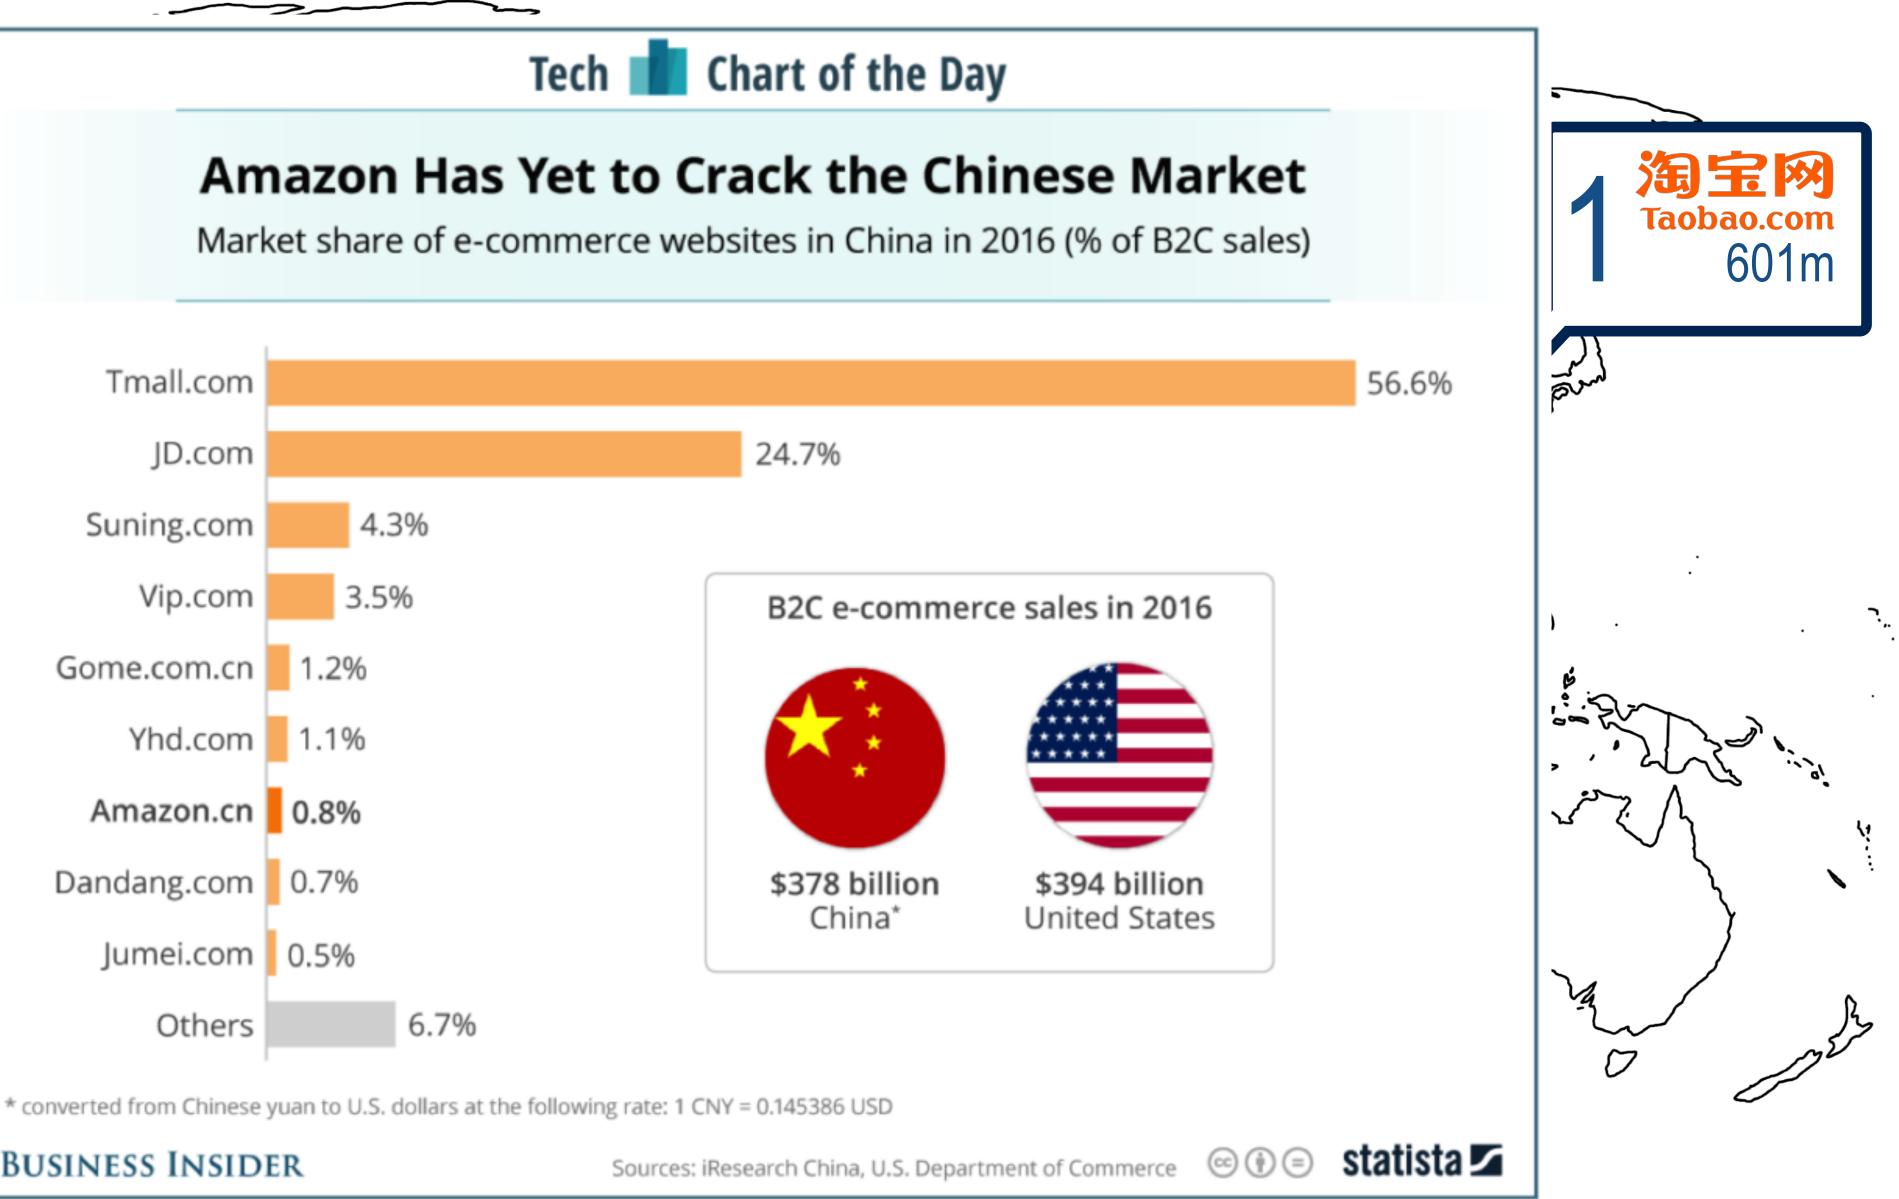

€1759 average online spending
8% growth Y/Y
80% bought abroad at least once

**E-commerce** - TOP 10 of Austrian online shops (2014)

## **E-commerce** - TOP 10 of Austrian online shops (2016)