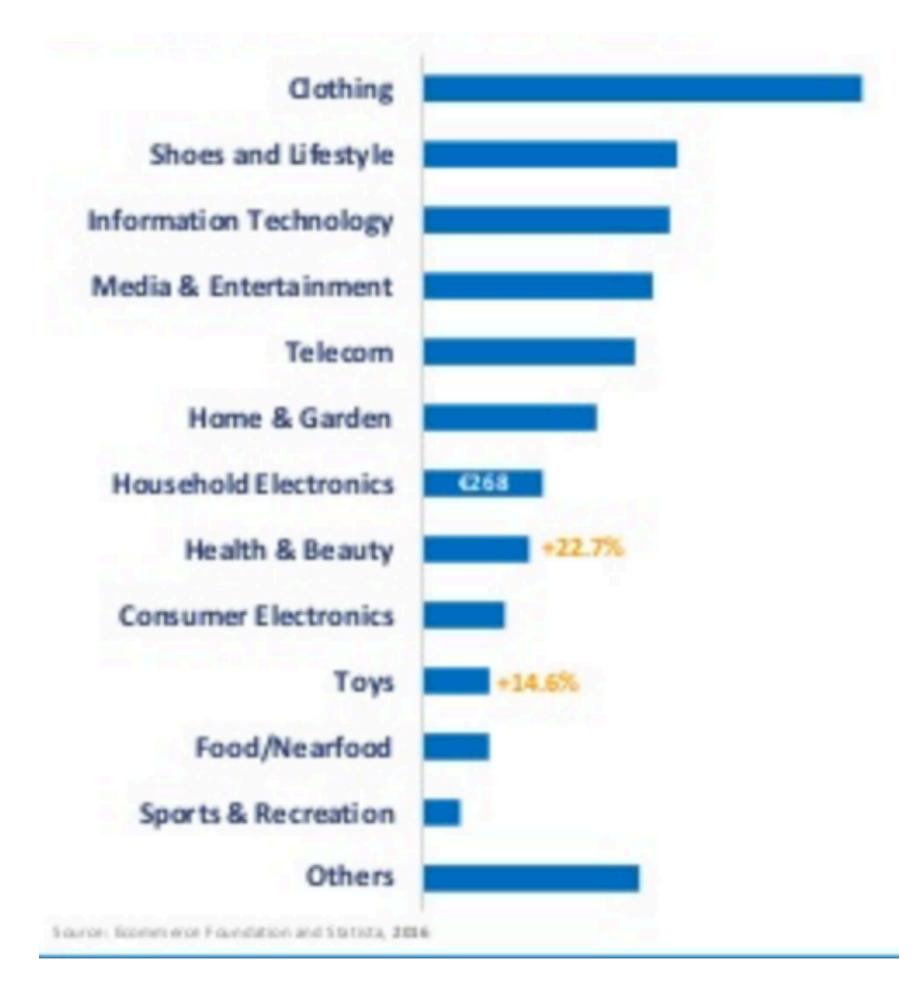

٠.

18% of all online sales are fashion (related)Only 7% of purchases are made on a smart-phone

·..