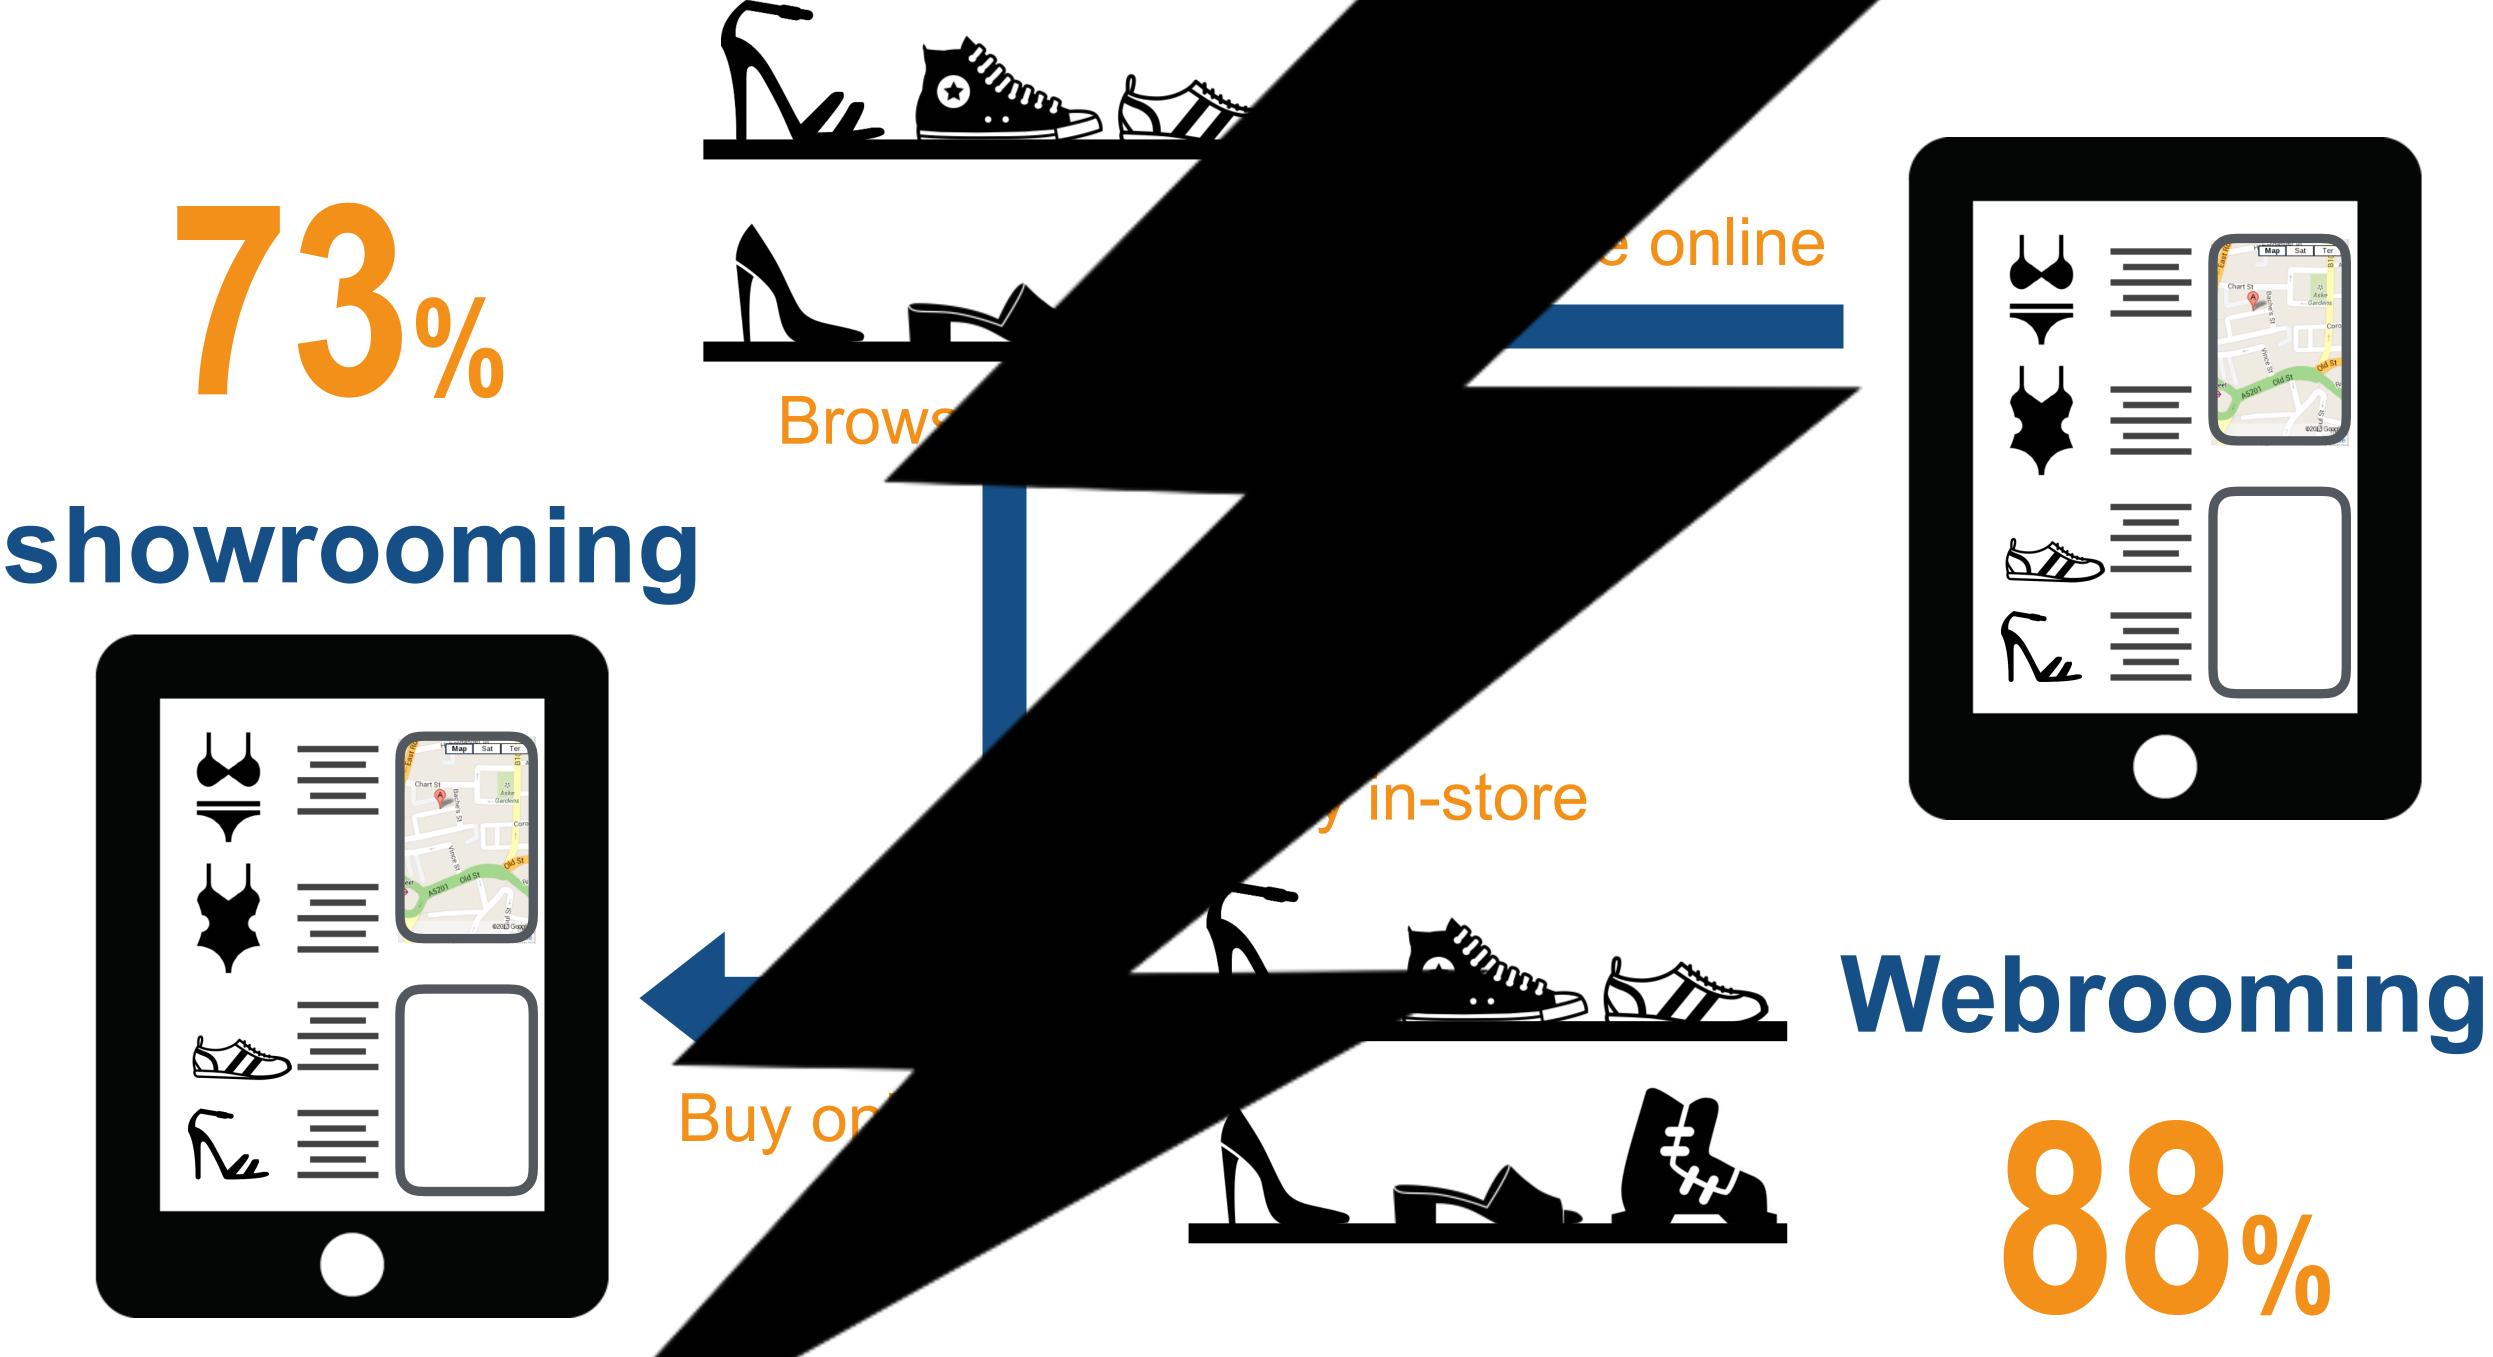

## **E-commerce** - What are barriers to buy online?

E-commerce - What are barriers to buy online?

## E-commerce - The end of brick & mortar?