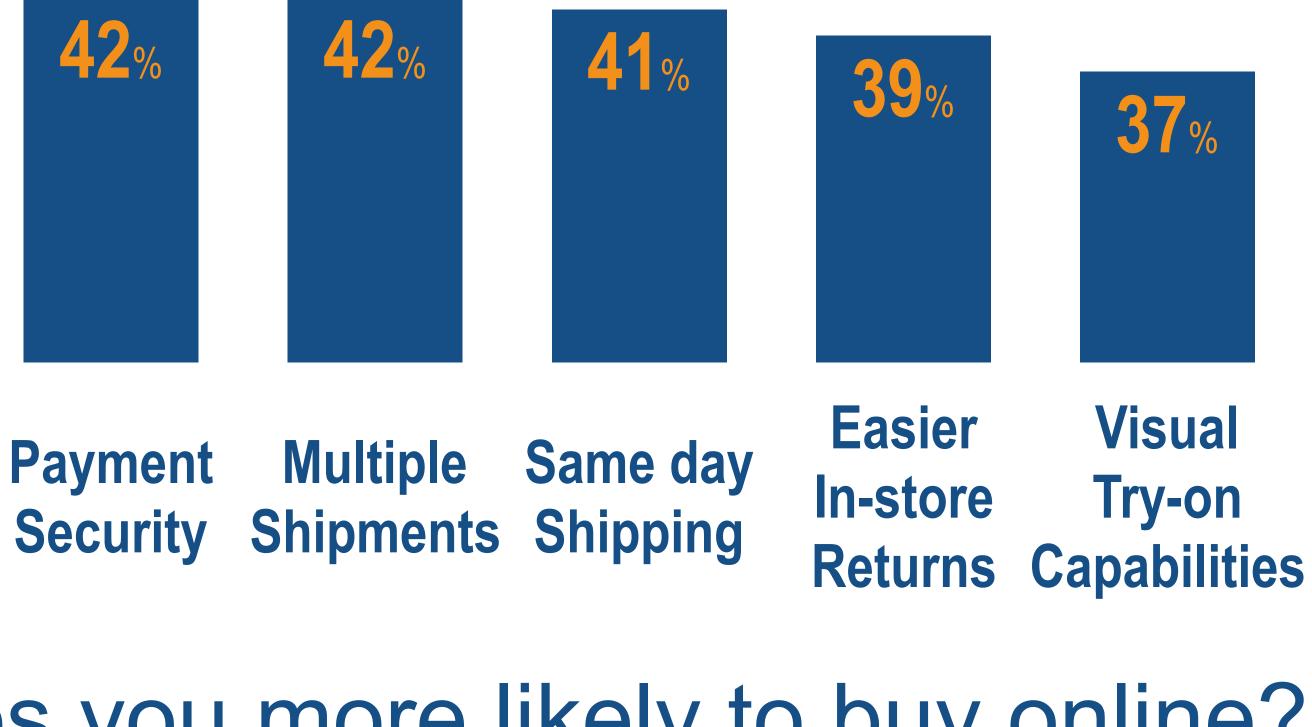

## 80% 66% **64**% **48**% **Easier** Free 1-day Free Online Shipping Shipping Exchange Returns

**E-commerce** - What makes you more likely to buy online?